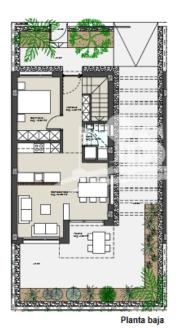

## **BESCHRIJVING**

Las Higuericas Residential -TORRE DE LA is an exclusive Residential of 16 villas just 150m from Las Higuericas beach in Torre de la Horadada with direct access to the park from homes 0-4 and sea views. In this promotion the Swiss architect Massimo Di Caudois looking for a division between the buildings in the longitudinal direction and between them a common access area to the garages of four of the houses. In this promotion, two different housing lines can be identified, as there are differences in size and price depending on each housing line: The first housing line has 6 villas and they are built on a plot of 303m<sup>2</sup>, with 193,28m<sup>2</sup> of built surface. The second housing line of this promotion has 10 totally independent villas, built on plots of 184m<sup>2</sup> to 320m<sup>2</sup>, and having a built surface from 152,30 m<sup>2</sup> to 175,50 m<sup>2</sup>. All the villas are bespoke, detached homes with an individual swimming pool. Each house has an independent access to the covered garage or individual parking area (with a pergola so it's covered) from the streets that surround the plot, as there are no adjoining buildings, except houses 0,1 and 2 that share a

common area of access to individual covered garages. Low traffic streets with large green areas surrounding the residential are ideal for the youngest of the family. In all the promotions they don't start the construction until they have a buyer as we want them to customize the housing as they like with the number of bedrooms, materials and finishes. Colour of the walls, colour of the carpentry, kitchen colour and sanitary equipment's can be chosen. Once the house is sold it takes us around 12-14months to finish the project. As the project is still on plans design modifications can be done, as size of pool, distribution design etc. The villas of the first housing line have 3 rooms, and possibility of 1, 2, 4 and 5 rooms, two of them with complete bathroom and dressing room(completely finished bathrooms including furniture and suspended toilets, design to be chosen by the owner). The villas of the second housing line have 4 bedrooms, one of them with complete bathroom and dressing room(completely finished bathrooms including furniture and suspended toilets, design to be chosen by the owner). Kitchens are delivered fully furnished with top quality materials (high finishes countertops, appliances, colour carpentry) to choose by the owner, including high-end appliances(SMEG, MIELE or BOSCH), following an open concept with the dining room surrounded by large windows that throughout the day they provide a pleasant light and direct access to the pool and private gardens completely finished (including vegetation, lighting and irrigation system). Both in the villas of the first housing line as the villas of the second housing line have direct access to the private swimming pool and the completely finished garden area (including vegetation, illuminations and irrigation systems) from the kitchen In all our homes a micro climate is achieved in each living space thanks to its design and the distribution of interior spaces, which together with the thermal and acoustic insulation, creates a harmonious and comfortable environment, with an special emphasis on sustainable housing and respectful of the environment. Air conditioning (cold/hot) by ducts included. Caring for the smallest details in the finishes, using the highest quality materials, the personalized design and the luxury without forgetting the maximum comfort, you get the enjoyment of the houses both in summer and in the mild winter, making it habitable all year round. The villas of the first housing line have an individual covered garage, the villas of the second housing line have an individual parking area with a pergola so it has a cover. The villas from both housing lines have a washing and storage area. The residential is located 150 m from Las Higuericas beach, in Torre de la Horadada, a paradise in all aspects, where you can enjoy the coastline, the immensity of the Mediterranean sea, the promenade, refreshing baths in the sea, water sports, sailing, surfing, snorkeling... 5 minutes from Torre de la Horadada's port and 10 minutes from San Pedro del Pinatar's port, the best restaurants where you can enjoy the best Mediterranean gastronomy. The best golf courses standing out among the other 21 on the Costa Blanca the prestigious Lo Romero Golf awarded with Golfers' Choice2018 by Leading Courses®. which is only 8 km away. Not to forget the proximity of the AP7 Motorway that connects our residential with two airports with international destinations, in Murcia Aeropuerto Internacional de Murcia just 29 min, and Aeropuerto Internacional de Alicante, in Alicante, just 49 min. The nearest town to the area where the promotion is located is the Pilar de la Horadada, 1 km away, a quiet village that has all kinds of services, schools, health center, police, pharmacies, etc. There are also two shopping areas, Dos Mares shopping centre in San Javier, 5 minutes by car and La Zenia Boulevard, in Orihuela Costa 15 minutes by car. The prices of the villas start from 520.000.00€ (vat is not included in the prices) to 950.000,00€ for the 3 bedrooms houses. They can build an extra bedroom (max. 5 bedrooms) for 29,000€ more. They can build 1, 2, 3, 4 and 5 bedrooms. All the homes are built with maximum quality