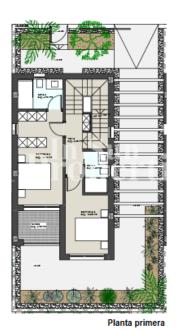

## **BESCHRIJVING**

Las Higuericas Residential -TORRE DE LA is an exclusive Residential of 16 villas just 150m from Las Higuericas beach in Torre de la Horadada with direct access to the park from homes 0-4 and sea views. In this promotion the Swiss architect Massimo Di Caudois looking for a division between the buildings in the longitudinal direction and between them a common access area to the garages of four of the houses. In this promotion, two different housing lines can be identified, as there are differences in size and price depending on each housing line: The first housing line has 6 villas and they are built on a plot of 303m<sup>2</sup>, with 193,28m<sup>2</sup> of built surface. The second housing line of this promotion has 10 totally independent villas, built on plots of 184m<sup>2</sup> to 320m<sup>2</sup>, and having a built surface from 152,30 m<sup>2</sup> to 175,50 m<sup>2</sup>. All the villas are bespoke, detached homes with an individual swimming pool. Each house has an independent access to the covered garage or individual parking area (with a pergola so it's covered) from the streets that surround the plot, as there are no adjoining buildings, except houses 0,1 and 2 that share a

common area of access to individual covered garages. Low traffic streets with large green areas surrounding the residential are ideal for the youngest of the family. In all the promotions they don't start the construction until they have a buyer as we want them to customize the housing as they like with the number of bedrooms, materials and finishes. Colour of the walls, colour of the carpentry, kitchen colour and sanitary equipment's can be chosen. Once the house is sold it takes us around 12-14months to finish the project. As the project is still on plans design modifications can be done, as size of pool, distribution design etc. The villas of the first housing line have 3 rooms, and possibility of 1, 2, 4 and 5 rooms, two of them with complete bathroom and dressing room(completely finished bathrooms including furniture and suspended toilets, design to be chosen by the owner). The villas of the second housing line have 4 bedrooms, one of them with complete bathroom and dressing room(completely finished bathrooms including furniture and suspended toilets, design to be chosen by the owner). Kitchens are delivered fully furnished with top quality materials (high finishes countertops, appliances, colour carpentry) to choose by the owner, including high-end appliances(SMEG, MIELE or BOSCH), following an open concept with the dining room surrounded by large windows that throughout the day they provide a pleasant light and direct access to the pool and private gardens completely finished (including vegetation, lighting and irrigation system). Both in the villas of the first housing line as the villas of the second housing line have direct access to the private swimming pool and the completely finished garden area (including vegetation, illuminations and irrigation systems) from the kitchen In all our homes a micro climate is achieved in each living space thanks to its design and the distribution of interior spaces, which together with the thermal and acoustic insulation, creates a harmonious and comfortable environment, with an special emphasis on sustainable housing and respectful of the environment. Air conditioning (cold/hot) by ducts included. Caring for the smallest details in the finishes, using the highest quality materials, the personalized design and the luxury without forgetting the maximum comfort, you get the enjoyment of the houses both in summer and in the mild winter, making it habitable all year round. The villas of the first housing line have an individual covered garage, the villas of the second housing line have an individual parking area with a pergola so it has a cover. The villas from both housing lines have a washing and storage area. The residential is located 150 m from Las Higuericas beach, in Torre de la Horadada, a paradise in all aspects, where you can enjoy the coastline, the immensity of the Mediterranean sea, the promenade, refreshing baths in the sea, water sports, sailing, surfing, snorkeling... 5 minutes from Torre de la Horadada's port and 10 minutes from San Pedro del Pinatar's port, the best restaurants where you can enjoy the best Mediterranean gastronomy. The best golf courses standing out among the other 21 on the Costa Blanca the prestigious Lo Romero Golf awarded with Golfers' Choice2018 by Leading Courses®. which is only 8 km away. Not to forget the proximity of the AP7 Motorway that connects our residential with two airports with international destinations, in Murcia Aeropuerto Internacional de Murcia just 29 min, and Aeropuerto Internacional de Alicante, in Alicante, just 49 min. The nearest town to the area where the promotion is located is the Pilar de la Horadada, 1 km away, a quiet village that has all kinds of services, schools, health center, police, pharmacies, etc. There are also two shopping areas, Dos Mares shopping centre in San Javier, 5 minutes by car and La Zenia Boulevard, in Orihuela Costa 15 minutes by car. The prices of the villas start from 520.000.00€ (vat is not included in the prices) to 950.000,00€ for the 3 bedrooms houses. They can build an extra bedroom (max. 5 bedrooms) for 29,000€ more. They can build 1, 2, 3, 4 and 5 bedrooms. All the homes are built with maximum quality