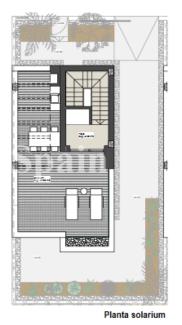

## **BESCHRIJVING**

Las Higuericas Residential -TORRE DE LA is an exclusive Residential of 16 villas just 150m from Las Higuericas beach in Torre de la Horadada with direct access to the park from homes 0-4 and sea views. In this promotion the Swiss architect Massimo Di Caudois looking for a division between the buildings in the longitudinal direction and between them a common access area to the garages of four of the houses. In this promotion, two different housing lines can be identified, as there are differences in size and price depending on each housing line: The first housing line has 6 villas and they are built on a plot of 303m<sup>2</sup>, with 193,28m<sup>2</sup> of built surface. The second housing line of this promotion has 10 totally independent villas, built on plots of 184m<sup>2</sup> to 320m<sup>2</sup>, and having a built surface from 152,30 m<sup>2</sup> to 175,50 m<sup>2</sup>. All the villas are bespoke, detached homes with an individual swimming pool. Each house has an independent access to the covered garage or individual parking area (with a pergola so it's covered) from the streets that surround the plot, as there are no adjoining buildings, except houses 0,1 and 2 that share a

common area of access to individual covered garages. Low traffic streets with large green areas surrounding the residential are ideal for the youngest of the family. In all the promotions they don't start the construction until they have a buyer as we want them to customize the housing as they like with the number of bedrooms, materials and finishes. Colour of the walls, colour of the carpentry, kitchen colour and sanitary equipment's can be chosen. Once the house is sold it takes us around 12-14months to finish the project. As the project is still on plans design modifications can be done, as size of pool, distribution design etc. The villas of the first housing line have 3 rooms, and possibility of 1, 2, 4 and 5 rooms, two of them with complete bathroom and dressing room(completely finished bathrooms including furniture and suspended toilets, design to be chosen by the owner). The villas of the second housing line have 4 bedrooms, one of them with complete bathroom and dressing room(completely finished bathrooms including furniture and suspended toilets, design to be chosen by the owner). Kitchens are delivered fully furnished with top quality materials (high finishes countertops, appliances, colour carpentry) to choose by the owner, including high-end appliances(SMEG, MIELE or BOSCH), following an open concept with the dining room surrounded by large windows that throughout the day they provide a pleasant light and direct access to the pool and private gardens completely finished (including vegetation, lighting and irrigation system). Both in the villas of the first housing line as the villas of the second housing line have direct access to the private swimming pool and the completely finished garden area (including vegetation, illuminations and irrigation systems) from the kitchen In all our homes a micro climate is achieved in each living space thanks to its design and the distribution of interior spaces, which together with the thermal and acoustic insulation, creates a harmonious and comfortable environment, with an special emphasis on sustainable housing and respectful of the environment. Air conditioning (cold/hot) by ducts included. Caring for the smallest details in the finishes, using the highest quality materials, the personalized design and the luxury without forgetting the maximum comfort, you get the enjoyment of the houses both in summer and in the mild winter, making it habitable all year round. The villas of the first housing line have an individual covered garage, the villas of the second housing line have an individual parking area with a pergola so it has a cover. The villas from both housing lines have a washing and storage area. The residential is located 150 m from Las Higuericas beach, in Torre de la Horadada, a paradise in all aspects, where you can enjoy the coastline, the immensity of the Mediterranean sea, the promenade, refreshing baths in the sea, water sports, sailing, surfing, snorkeling... 5 minutes from Torre de la Horadada's port and 10 minutes from San Pedro del Pinatar's port, the best restaurants where you can enjoy the best Mediterranean gastronomy. The best golf courses standing out among the other 21 on the Costa Blanca the prestigious Lo Romero Golf awarded with Golfers' Choice2018 by Leading Courses®. which is only 8 km away. Not to forget the proximity of the AP7 Motorway that connects our residential with two airports with international destinations, in Murcia Aeropuerto Internacional de Murcia just 29 min, and Aeropuerto Internacional de Alicante, in Alicante, just 49 min. The nearest town to the area where the promotion is located is the Pilar de la Horadada, 1 km away, a quiet village that has all kinds of services, schools, health center, police, pharmacies, etc. There are also two shopping areas, Dos Mares shopping centre in San Javier, 5 minutes by car and La Zenia Boulevard, in Orihuela Costa 15 minutes by car. The prices of the villas start from 520.000.00€ (vat is not included in the prices) to 950.000,00€ for the 3 bedrooms houses. They can build an extra bedroom (max. 5 bedrooms) for 29,000€ more. They can build 1, 2, 3, 4 and 5 bedrooms. All the homes are built with maximum quality