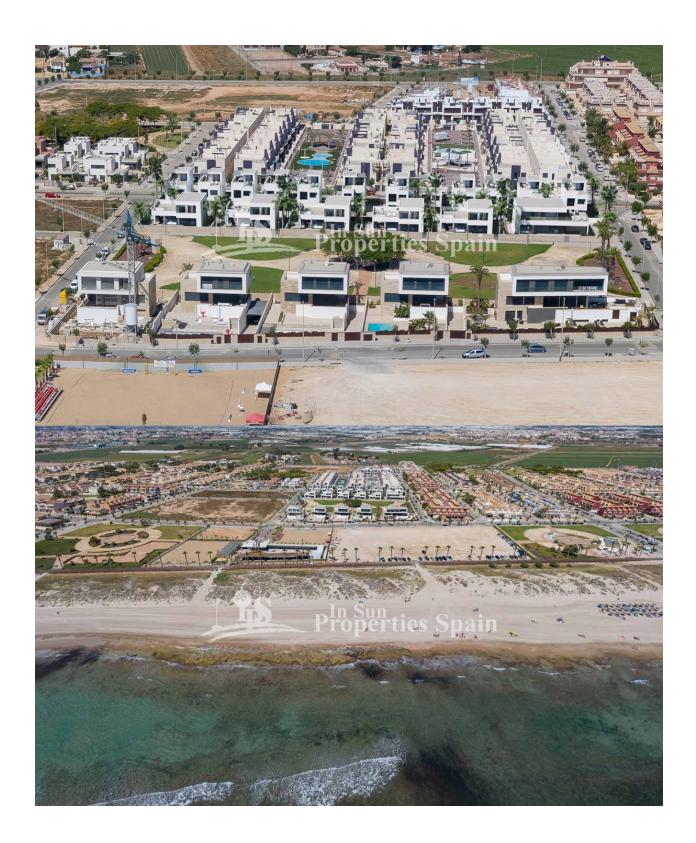

## **BESCHRIJVING**

Las Higuericas Residential -TORRE DE LA is an exclusive Residential of 16 villas just 150m from Las Higuericas beach in Torre de la Horadada with direct access to the park from homes 0-4 and sea views. In this promotion the Swiss architect Massimo Di Caudois looking for a division between the buildings in the longitudinal direction and between them a common access area to the garages of four of the houses. In this promotion, two different housing lines can be identified, as there are differences in size and price depending on each housing line: The first housing line has 6 villas and they are built on a plot of 303m<sup>2</sup>, with 193,28m<sup>2</sup> of built surface. The second housing line of this promotion has 10 totally independent villas, built on plots of 184m<sup>2</sup> to 320m<sup>2</sup>, and having a built surface from 152,30 m<sup>2</sup> to 175,50 m<sup>2</sup>. All the villas are bespoke, detached homes with an individual swimming pool. Each house has an independent access to the covered garage or individual parking area (with a pergola so it's covered) from the streets that surround the plot, as there are no adjoining buildings, except houses 0,1 and 2 that share a

common area of access to individual covered garages. Low traffic streets with large green areas surrounding the residential are ideal for the youngest of the family. In all the promotions they don't start the construction until they have a buyer as we want them to customize the housing as they like with the number of bedrooms, materials and finishes. Colour of the walls, colour of the carpentry, kitchen colour and sanitary equipment's can be chosen. Once the house is sold it takes us around 12-14months to finish the project. As the project is still on plans design modifications can be done, as size of pool, distribution design etc. The villas of the first housing line have 3 rooms, and possibility of 1, 2, 4 and 5 rooms, two of them with complete bathroom and dressing room(completely finished bathrooms including furniture and suspended toilets, design to be chosen by the owner). The villas of the second housing line have 4 bedrooms, one of them with complete bathroom and dressing room(completely finished bathrooms including furniture and suspended toilets, design to be chosen by the owner). Kitchens are delivered fully furnished with top quality materials (high finishes countertops, appliances, colour carpentry) to choose by the owner, including high-end appliances(SMEG, MIELE or BOSCH), following an open concept with the dining room surrounded by large windows that throughout the day they provide a pleasant light and direct access to the pool and private gardens completely finished (including vegetation, lighting and irrigation system). Both in the villas of the first housing line as the villas of the second housing line have direct access to the private swimming pool and the completely finished garden area (including vegetation, illuminations and irrigation systems) from the kitchen In all our homes a micro climate is achieved in each living space thanks to its design and the distribution of interior spaces, which together with the thermal and acoustic insulation, creates a harmonious and comfortable environment, with an special emphasis on sustainable housing and respectful of the environment. Air conditioning (cold/hot) by ducts included. Caring for the smallest details in the finishes, using the highest quality materials, the personalized design and the luxury without forgetting the maximum comfort, you get the enjoyment of the houses both in summer and in the mild winter, making it habitable all year round. The villas of the first housing line have an individual covered garage, the villas of the second housing line have an individual parking area with a pergola so it has a cover. The villas from both housing lines have a washing and storage area. The residential is located 150 m from Las Higuericas beach, in Torre de la Horadada, a paradise in all aspects, where you can enjoy the coastline, the immensity of the Mediterranean sea, the promenade, refreshing baths in the sea, water sports, sailing, surfing, snorkeling... 5 minutes from Torre de la Horadada's port and 10 minutes from San Pedro del Pinatar's port, the best restaurants where you can enjoy the best Mediterranean gastronomy. The best golf courses standing out among the other 21 on the Costa Blanca the prestigious Lo Romero Golf awarded with Golfers' Choice2018 by Leading Courses®. which is only 8 km away. Not to forget the proximity of the AP7 Motorway that connects our residential with two airports with international destinations, in Murcia Aeropuerto Internacional de Murcia just 29 min, and Aeropuerto Internacional de Alicante, in Alicante, just 49 min. The nearest town to the area where the promotion is located is the Pilar de la Horadada, 1 km away, a quiet village that has all kinds of services, schools, health center, police, pharmacies, etc. There are also two shopping areas, Dos Mares shopping centre in San Javier, 5 minutes by car and La Zenia Boulevard, in Orihuela Costa 15 minutes by car. The prices of the villas start from 520.000.00€ (vat is not included in the prices) to 950.000,00€ for the 3 bedrooms houses. They can build an extra bedroom (max. 5 bedrooms) for 29,000€ more. They can build 1, 2, 3, 4 and 5 bedrooms. All the homes are built with maximum quality