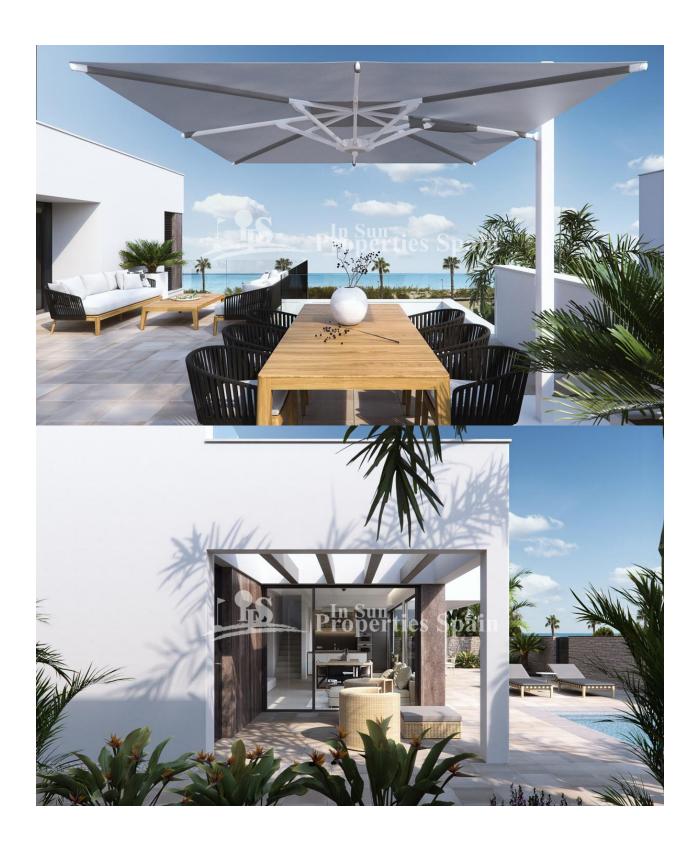

## **BESCHRIJVING**

Las Higuericas Residential -TORRE DE LA is an exclusive Residential of 16 villas just 150m from Las Higuericas beach in Torre de la Horadada with direct access to the park from homes 0-4 and sea views. In this promotion the Swiss architect Massimo Di Caudois looking for a division between the buildings in the longitudinal direction and between them a common access area to the garages of four of the houses. In this promotion, two different housing lines can be identified, as there are differences in size and price depending on each housing line: The first housing line has 6 villas and they are built on a plot of 303m<sup>2</sup>, with 193,28m<sup>2</sup> of built surface. The second housing line of this promotion has 10 totally independent villas, built on plots of 184m<sup>2</sup> to 320m<sup>2</sup>, and having a built surface from 152,30 m<sup>2</sup> to 175,50 m<sup>2</sup>. All the villas are bespoke, detached homes with an individual swimming pool. Each house has an independent access to the covered garage or individual parking area (with a pergola so it's covered) from the streets that surround the plot, as there are no adjoining buildings, except houses 0,1 and 2 that share a

common area of access to individual covered garages. Low traffic streets with large green areas surrounding the residential are ideal for the youngest of the family. In all the promotions they don't start the construction until they have a buyer as we want them to customize the housing as they like with the number of bedrooms, materials and finishes. Colour of the walls, colour of the carpentry, kitchen colour and sanitary equipment's can be chosen. Once the house is sold it takes us around 12-14months to finish the project. As the project is still on plans design modifications can be done, as size of pool, distribution design etc. The villas of the first housing line have 3 rooms, and possibility of 1, 2, 4 and 5 rooms, two of them with complete bathroom and dressing room(completely finished bathrooms including furniture and suspended toilets, design to be chosen by the owner). The villas of the second housing line have 4 bedrooms, one of them with complete bathroom and dressing room(completely finished bathrooms including furniture and suspended toilets, design to be chosen by the owner). Kitchens are delivered fully furnished with top quality materials (high finishes countertops, appliances, colour carpentry) to choose by the owner, including high-end appliances(SMEG, MIELE or BOSCH), following an open concept with the dining room surrounded by large windows that throughout the day they provide a pleasant light and direct access to the pool and private gardens completely finished (including vegetation, lighting and irrigation system). Both in the villas of the first housing line as the villas of the second housing line have direct access to the private swimming pool and the completely finished garden area (including vegetation, illuminations and irrigation systems) from the kitchen In all our homes a micro climate is achieved in each living space thanks to its design and the distribution of interior spaces, which together with the thermal and acoustic insulation, creates a harmonious and comfortable environment, with an special emphasis on sustainable housing and respectful of the environment. Air conditioning (cold/hot) by ducts included. Caring for the smallest details in the finishes, using the highest quality materials, the personalized design and the luxury without forgetting the maximum comfort, you get the enjoyment of the houses both in summer and in the mild winter, making it habitable all year round. The villas of the first housing line have an individual covered garage, the villas of the second housing line have an individual parking area with a pergola so it has a cover. The villas from both housing lines have a washing and storage area. The residential is located 150 m from Las Higuericas beach, in Torre de la Horadada, a paradise in all aspects, where you can enjoy the coastline, the immensity of the Mediterranean sea, the promenade, refreshing baths in the sea, water sports, sailing, surfing, snorkeling... 5 minutes from Torre de la Horadada's port and 10 minutes from San Pedro del Pinatar's port, the best restaurants where you can enjoy the best Mediterranean gastronomy. The best golf courses standing out among the other 21 on the Costa Blanca the prestigious Lo Romero Golf awarded with Golfers' Choice2018 by Leading Courses®. which is only 8 km away. Not to forget the proximity of the AP7 Motorway that connects our residential with two airports with international destinations, in Murcia Aeropuerto Internacional de Murcia just 29 min, and Aeropuerto Internacional de Alicante, in Alicante, just 49 min. The nearest town to the area where the promotion is located is the Pilar de la Horadada, 1 km away, a quiet village that has all kinds of services, schools, health center, police, pharmacies, etc. There are also two shopping areas, Dos Mares shopping centre in San Javier, 5 minutes by car and La Zenia Boulevard, in Orihuela Costa 15 minutes by car. The prices of the villas start from 520.000.00€ (vat is not included in the prices) to 950.000,00€ for the 3 bedrooms houses. They can build an extra bedroom (max. 5 bedrooms) for 29,000€ more. They can build 1, 2, 3, 4 and 5 bedrooms. All the homes are built with maximum quality