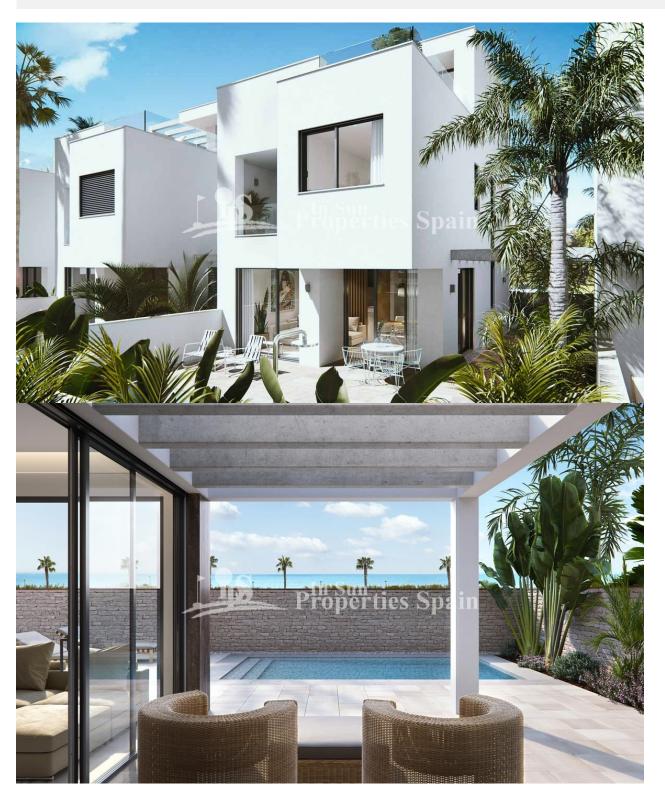

## **BESCHRIJVING**

Las Higuericas Residential -TORRE DE LA is an exclusive Residential of 16 villas just 150m from Las Higuericas beach in Torre de la Horadada with direct access to the park from homes 0-4 and sea views. In this promotion the Swiss architect Massimo Di Caudois looking for a division between the buildings in the longitudinal direction and between them a common access area to the garages of four of the houses. In this promotion, two different housing lines can be identified, as there are differences in size and price depending on each housing line: The first housing line has 6 villas and they are built on a plot of 303m<sup>2</sup>, with 193,28m<sup>2</sup> of built surface. The second housing line of this promotion has 10 totally independent villas, built on plots of 184m<sup>2</sup> to 320m<sup>2</sup>, and having a built surface from 152,30 m<sup>2</sup> to 175,50 m<sup>2</sup>. All the villas are bespoke, detached homes with an individual swimming pool. Each house has an independent access to the covered garage or individual parking area (with a pergola so it's covered) from the streets that surround the plot, as there are no adjoining buildings, except houses 0,1 and 2 that share a

common area of access to individual covered garages. Low traffic streets with large green areas surrounding the residential are ideal for the youngest of the family. In all the promotions they don't start the construction until they have a buyer as we want them to customize the housing as they like with the number of bedrooms, materials and finishes. Colour of the walls, colour of the carpentry, kitchen colour and sanitary equipment's can be chosen. Once the house is sold it takes us around 12-14months to finish the project. As the project is still on plans design modifications can be done, as size of pool, distribution design etc. The villas of the first housing line have 3 rooms, and possibility of 1, 2, 4 and 5 rooms, two of them with complete bathroom and dressing room(completely finished bathrooms including furniture and suspended toilets, design to be chosen by the owner). The villas of the second housing line have 4 bedrooms, one of them with complete bathroom and dressing room(completely finished bathrooms including furniture and suspended toilets, design to be chosen by the owner). Kitchens are delivered fully furnished with top quality materials (high finishes countertops, appliances, colour carpentry) to choose by the owner, including high-end appliances(SMEG, MIELE or BOSCH), following an open concept with the dining room surrounded by large windows that throughout the day they provide a pleasant light and direct access to the pool and private gardens completely finished (including vegetation, lighting and irrigation system). Both in the villas of the first housing line as the villas of the second housing line have direct access to the private swimming pool and the completely finished garden area (including vegetation, illuminations and irrigation systems) from the kitchen In all our homes a micro climate is achieved in each living space thanks to its design and the distribution of interior spaces, which together with the thermal and acoustic insulation, creates a harmonious and comfortable environment, with an special emphasis on sustainable housing and respectful of the environment. Air conditioning (cold/hot) by ducts included. Caring for the smallest details in the finishes, using the highest quality materials, the personalized design and the luxury without forgetting the maximum comfort, you get the enjoyment of the houses both in summer and in the mild winter, making it habitable all year round. The villas of the first housing line have an individual covered garage, the villas of the second housing line have an individual parking area with a pergola so it has a cover. The villas from both housing lines have a washing and storage area. The residential is located 150 m from Las Higuericas beach, in Torre de la Horadada, a paradise in all aspects, where you can enjoy the coastline, the immensity of the Mediterranean sea, the promenade, refreshing baths in the sea, water sports, sailing, surfing, snorkeling... 5 minutes from Torre de la Horadada's port and 10 minutes from San Pedro del Pinatar's port, the best restaurants where you can enjoy the best Mediterranean gastronomy. The best golf courses standing out among the other 21 on the Costa Blanca the prestigious Lo Romero Golf awarded with Golfers' Choice2018 by Leading Courses®. which is only 8 km away. Not to forget the proximity of the AP7 Motorway that connects our residential with two airports with international destinations, in Murcia Aeropuerto Internacional de Murcia just 29 min, and Aeropuerto Internacional de Alicante, in Alicante, just 49 min. The nearest town to the area where the promotion is located is the Pilar de la Horadada, 1 km away, a quiet village that has all kinds of services, schools, health center, police, pharmacies, etc. There are also two shopping areas, Dos Mares shopping centre in San Javier, 5 minutes by car and La Zenia Boulevard, in Orihuela Costa 15 minutes by car. The prices of the villas start from 520.000.00€ (vat is not included in the prices) to 950.000,00€ for the 3 bedrooms houses. They can build an extra bedroom (max. 5 bedrooms) for 29,000€ more. They can build 1, 2, 3, 4 and 5 bedrooms. All the homes are built with maximum quality