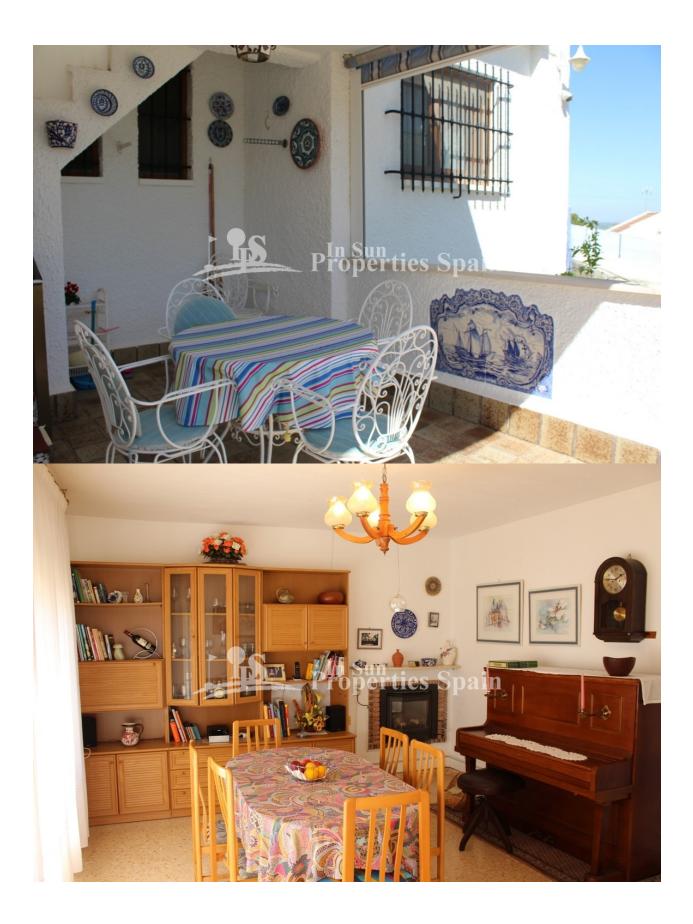

#### **BESCHRIJVING**

In the popular residential area of CIUDAD DE LAS COMUNICACIONES in San Miguel de Salinas is this detached villa with 222,65m2 of living space. The Spanish-style villa is situated on an impressive plot of 707.88m2 with private parking, 30m2 garage, landscaped gardens and private large swimming pool (9 x 3.50). From the garden, a staircase leads to a 6,60 m<sup>2</sup> sunny terrace with dining area, which is accessed via an outside staircase to the 30 m² large sun terrace on the first floor. This terrace offers spectacular inland views, including lush green gardens, mountains and beautiful salt lakes, as well as Torrevieja's sea of lights at night. When entering the house via the ground floor terrace, you will have a dining area with a fireplace and a raised level kitchen. The closed kitchen is fully equipped and has a spacious pantry. In front of the kitchen entrance there is a small corner with a cozy armchair, which is ideal as a small reading corner. Here is the access to the lift that leads to the second floor. On the ground floor there are 2-3 large double bedrooms (with the addition of a partition, one of the double bedrooms could be converted into a third bedroom, as this room already has two

doors and two wardrobes). There are also two bathrooms on this level and the passage to the garage. The lift takes you to the first floor where there is a guest toilet, study and a spacious living area that currently includes an exceptionally large refurbished living and dining area that leads to the terrace of 30m2 offering an incomparable, beautiful view. The house benefits from sunscreen, mosquito screens, gas pedestal heating, alarm system, telephone and internet connection and is fully furnished. Due to the lift and spacious living area on the first floor, it can also be used optimally for wheelchair users. This lovely family home is located near the Phoenix International School and only 3 km from the Spanish village of San Miguel de Salinas, which offers a range of amenities, including: banks, a health center, pharmacies, supermarkets, cafes, bars and restaurants. There is also a bus stop, a music pavilion, an urban outdoor pool that can be used during the summer and a bustling street market every Wednesday morning. It is situated on a hill which offers an impressive view over the pink Laguna of Torrevieja and the countryside. For golf lovers, it's just minutes to the area's most popular golf courses: Las Colinas, Campoamor, Villamartin and Las Ramblas and Vistabella Golf, 10 minutes to Embalse de la Pedrera ideal for walking or cycling or to the crystal clear sandy beaches of Orihuela Costa and the shopping paradise of Zenia Boulevard with 150 shops, and just 50 minutes to the international airport of Alicante via the A7 motorway.