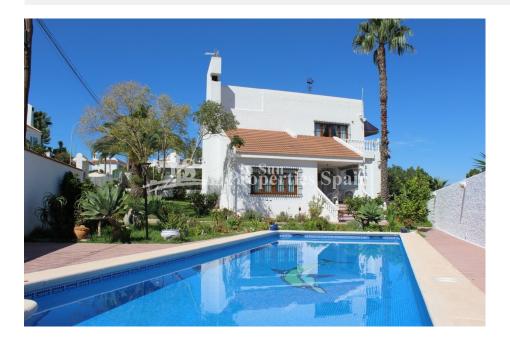

#### **BESCHRIJVING**

In the popular residential area of CIUDAD DE LAS COMUNICACIONES in San Miguel de Salinas is this detached villa with 222,65m2 of living space. The Spanish-style villa is situated on an impressive plot of 707.88m2 with private parking, 30m2 garage, landscaped gardens and private large swimming pool (9 x 3.50). From the garden, a staircase leads to a 6,60 m<sup>2</sup> sunny terrace with dining area, which is accessed via an outside staircase to the 30 m² large sun terrace on the first floor. This terrace offers spectacular inland views, including lush green gardens, mountains and beautiful salt lakes, as well as Torrevieja's sea of lights at night. When entering the house via the ground floor terrace, you will have a dining area with a fireplace and a raised level kitchen. The closed kitchen is fully equipped and has a spacious pantry. In front of the kitchen entrance there is a small corner with a cozy armchair, which is ideal as a small reading corner. Here is the access to the lift that leads to the second floor. On the ground floor there are 2-3 large double bedrooms (with the addition of a partition, one of the double bedrooms could be converted into a third bedroom, as this room already has two

doors and two wardrobes). There are also two bathrooms on this level and the passage to the garage. The lift takes you to the first floor where there is a guest toilet, study and a spacious living area that currently includes an exceptionally large refurbished living and dining area that leads to the terrace of 30m2 offering an incomparable, beautiful view. The house benefits from sunscreen, mosquito screens, gas pedestal heating, alarm system, telephone and internet connection and is fully furnished. Due to the lift and spacious living area on the first floor, it can also be used optimally for wheelchair users. This lovely family home is located near the Phoenix International School and only 3 km from the Spanish village of San Miguel de Salinas, which offers a range of amenities, including: banks, a health center, pharmacies, supermarkets, cafes, bars and restaurants. There is also a bus stop, a music pavilion, an urban outdoor pool that can be used during the summer and a bustling street market every Wednesday morning. It is situated on a hill which offers an impressive view over the pink Laguna of Torrevieja and the countryside. For golf lovers, it's just minutes to the area's most popular golf courses: Las Colinas, Campoamor, Villamartin and Las Ramblas and Vistabella Golf, 10 minutes to Embalse de la Pedrera ideal for walking or cycling or to the crystal clear sandy beaches of Orihuela Costa and the shopping paradise of Zenia Boulevard with 150 shops, and just 50 minutes to the international airport of Alicante via the A7 motorway.