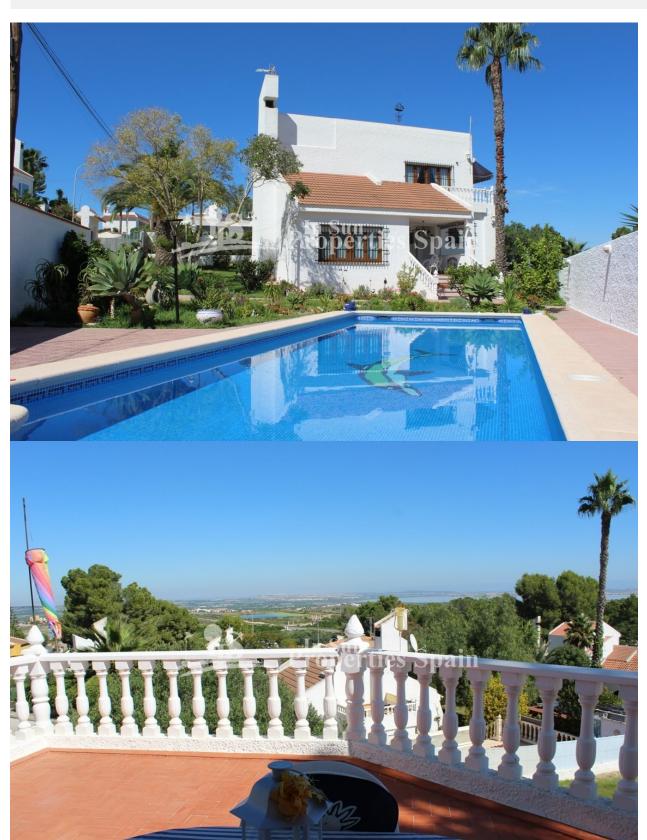

#### **BESCHRIJVING**

In the popular residential area of CIUDAD DE LAS COMUNICACIONES in San Miguel de Salinas is this detached villa with 222,65m2 of living space. The Spanish-style villa is situated on an impressive plot of 707.88m2 with private parking, 30m2 garage, landscaped gardens and private large swimming pool (9 x 3.50). From the garden, a staircase leads to a 6,60 m<sup>2</sup> sunny terrace with dining area, which is accessed via an outside staircase to the 30 m² large sun terrace on the first floor. This terrace offers spectacular inland views, including lush green gardens, mountains and beautiful salt lakes, as well as Torrevieja's sea of lights at night. When entering the house via the ground floor terrace, you will have a dining area with a fireplace and a raised level kitchen. The closed kitchen is fully equipped and has a spacious pantry. In front of the kitchen entrance there is a small corner with a cozy armchair, which is ideal as a small reading corner. Here is the access to the lift that leads to the second floor. On the ground floor there are 2-3 large double bedrooms (with the addition of a partition, one of the double bedrooms could be converted into a third bedroom, as this room already has two

doors and two wardrobes). There are also two bathrooms on this level and the passage to the garage. The lift takes you to the first floor where there is a guest toilet, study and a spacious living area that currently includes an exceptionally large refurbished living and dining area that leads to the terrace of 30m2 offering an incomparable, beautiful view. The house benefits from sunscreen, mosquito screens, gas pedestal heating, alarm system, telephone and internet connection and is fully furnished. Due to the lift and spacious living area on the first floor, it can also be used optimally for wheelchair users. This lovely family home is located near the Phoenix International School and only 3 km from the Spanish village of San Miguel de Salinas, which offers a range of amenities, including: banks, a health center, pharmacies, supermarkets, cafes, bars and restaurants. There is also a bus stop, a music pavilion, an urban outdoor pool that can be used during the summer and a bustling street market every Wednesday morning. It is situated on a hill which offers an impressive view over the pink Laguna of Torrevieja and the countryside. For golf lovers, it's just minutes to the area's most popular golf courses: Las Colinas, Campoamor, Villamartin and Las Ramblas and Vistabella Golf, 10 minutes to Embalse de la Pedrera ideal for walking or cycling or to the crystal clear sandy beaches of Orihuela Costa and the shopping paradise of Zenia Boulevard with 150 shops, and just 50 minutes to the international airport of Alicante via the A7 motorway.