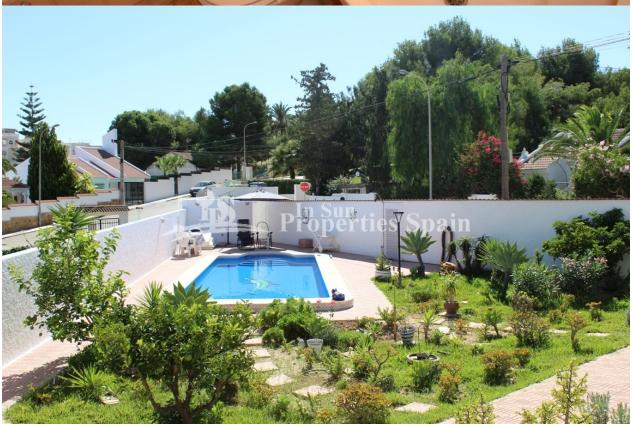

#### **BESCHRIJVING**

In the popular residential area of CIUDAD DE LAS COMUNICACIONES in San Miguel de Salinas is this detached villa with 222,65m2 of living space. The Spanish-style villa is situated on an impressive plot of 707.88m2 with private parking, 30m2 garage, landscaped gardens and private large swimming pool (9 x 3.50). From the garden, a staircase leads to a 6,60 m<sup>2</sup> sunny terrace with dining area, which is accessed via an outside staircase to the 30 m² large sun terrace on the first floor. This terrace offers spectacular inland views, including lush green gardens, mountains and beautiful salt lakes, as well as Torrevieja's sea of lights at night. When entering the house via the ground floor terrace, you will have a dining area with a fireplace and a raised level kitchen. The closed kitchen is fully equipped and has a spacious pantry. In front of the kitchen entrance there is a small corner with a cozy armchair, which is ideal as a small reading corner. Here is the access to the lift that leads to the second floor. On the ground floor there are 2-3 large double bedrooms (with the addition of a partition, one of the double bedrooms could be converted into a third bedroom, as this room already has two

# **TUIN TERRAS**

- Open terras Buitenverlichting Aangelegd Gras

- Stenen muur
- Privé tuin

• Radiatoren