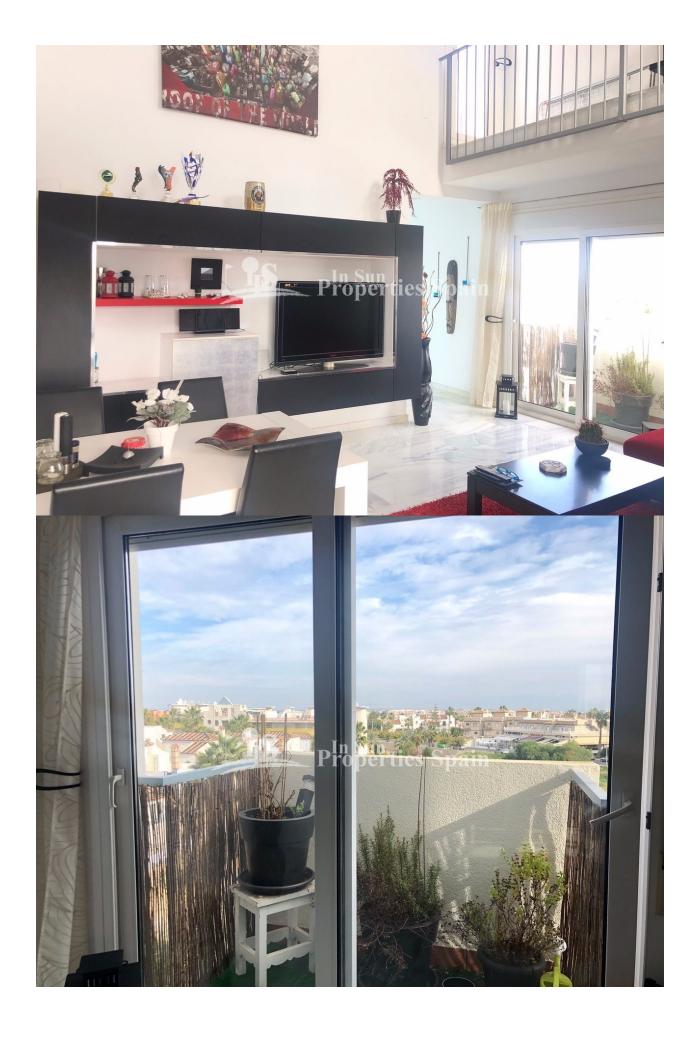

## **BESCHRIJVING**

This superb 2 bedoroom, 1.5 bathroom 75m2 PENTHOUSE APARTMENT located in the popular area of VILLAMARTIN, opposite Villamartin Plaza. The south facing Penthouse is within a secure gated community of just 5 Apartments and can be accessed via the staircase or via elevator. On entering the property you have a spacious open plan living/dining space with balcony and a modern fitted and fully equipped kitchen. There are two double bedrooms, the master with ensuite and a guest toilet. An internal staircase leads to a spacious sunny 30m2 solarium with BBQ, views over the urbanisation and to the sea. The property benefits from AC and is to be sold furnished. There is also a parking space within a closed garage and a storage room within the closed urbanisation, perfect for bikes or beach equipment. Centrally located opposite the famous Villamartin Plaza where you will find a great selection of bars and restaurants along with a supermarket, hairdressers, dentist and post shop, amongst many others. 5 minutes walk from