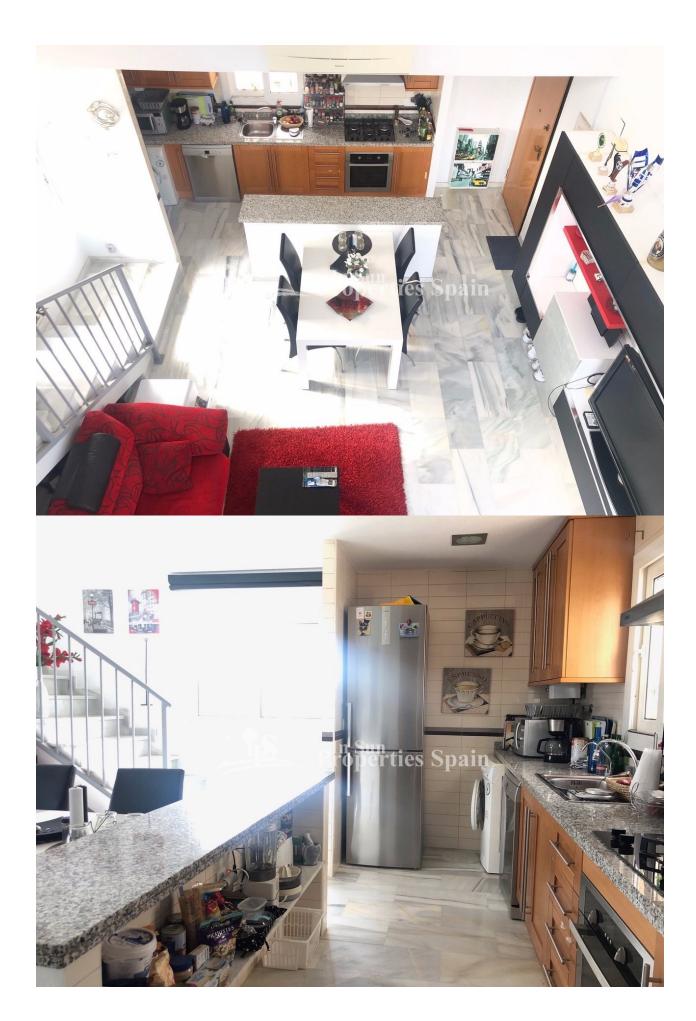

## **BESCHRIJVING**

This superb 2 bedoroom, 1.5 bathroom 75m2 PENTHOUSE APARTMENT located in the popular area of VILLAMARTIN, opposite Villamartin Plaza. The south facing Penthouse is within a secure gated community of just 5 Apartments and can be accessed via the staircase or via elevator. On entering the property you have a spacious open plan living/dining space with balcony and a modern fitted and fully equipped kitchen. There are two double bedrooms, the master with ensuite and a guest toilet. An internal staircase leads to a spacious sunny 30m2 solarium with BBQ, views over the urbanisation and to the sea. The property benefits from AC and is to be sold furnished. There is also a parking space within a closed garage and a storage room within the closed urbanisation, perfect for bikes or beach equipment. Centrally located opposite the famous Villamartin Plaza where you will find a great selection of bars and restaurants along with a supermarket, hairdressers, dentist and post shop, amongst many others. 5 minutes walk from