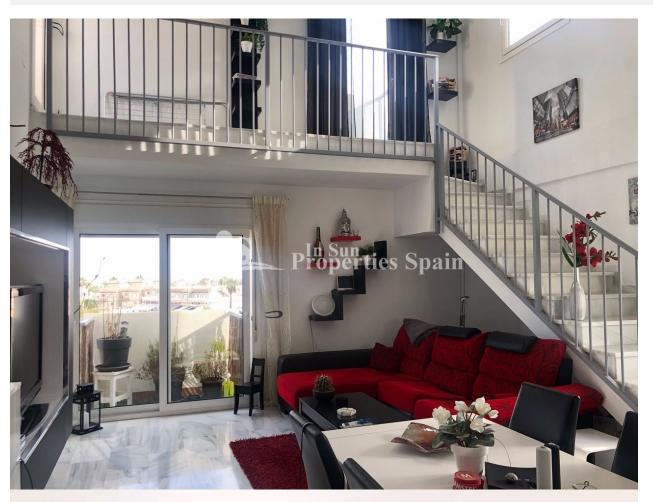

## **BESCHRIJVING**

This superb 2 bedoroom, 1.5 bathroom 75m2 PENTHOUSE APARTMENT located in the popular area of VILLAMARTIN, opposite Villamartin Plaza. The south facing Penthouse is within a secure gated community of just 5 Apartments and can be accessed via the staircase or via elevator. On entering the property you have a spacious open plan living/dining space with balcony and a modern fitted and fully equipped kitchen. There are two double bedrooms, the master with ensuite and a guest toilet. An internal staircase leads to a spacious sunny 30m2 solarium with BBQ, views over the urbanisation and to the sea. The property benefits from AC and is to be sold furnished. There is also a parking space within a closed garage and a storage room within the closed urbanisation, perfect for bikes or beach equipment. Centrally located opposite the famous Villamartin Plaza where you will find a great selection of bars and restaurants along with a supermarket, hairdressers, dentist and post shop, amongst many others. 5 minutes walk from