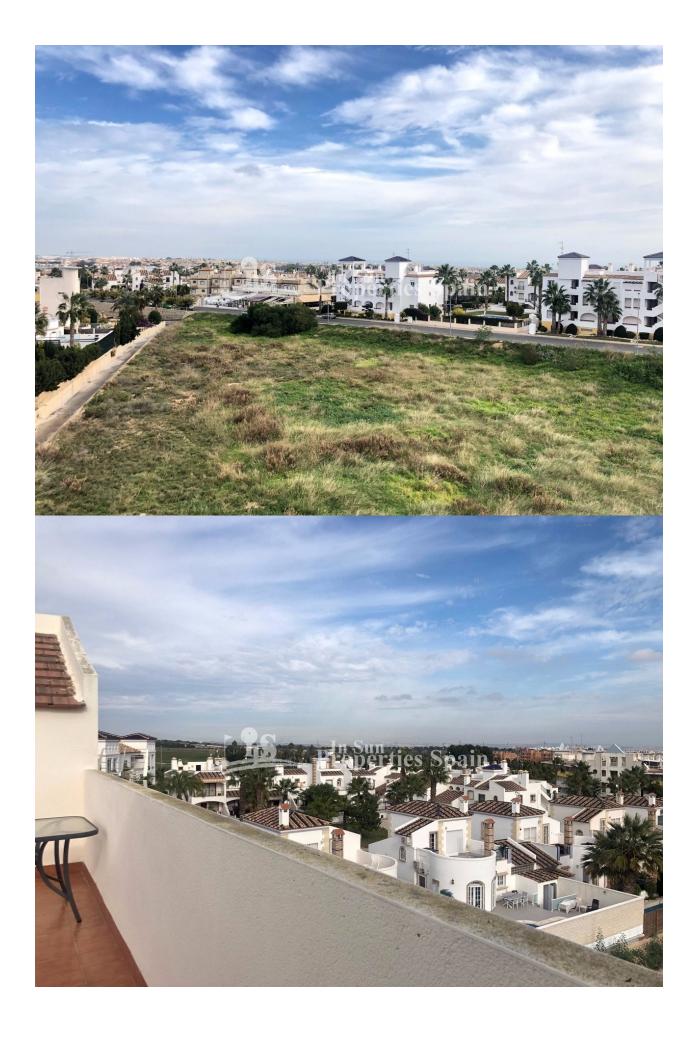

## **BESCHRIJVING**

This superb 2 bedoroom, 1.5 bathroom 75m2 PENTHOUSE APARTMENT located in the popular area of VILLAMARTIN, opposite Villamartin Plaza. The south facing Penthouse is within a secure gated community of just 5 Apartments and can be accessed via the staircase or via elevator. On entering the property you have a spacious open plan living/dining space with balcony and a modern fitted and fully equipped kitchen. There are two double bedrooms, the master with ensuite and a guest toilet. An internal staircase leads to a spacious sunny 30m2 solarium with BBQ, views over the urbanisation and to the sea. The property benefits from AC and is to be sold furnished. There is also a parking space within a closed garage and a storage room within the closed urbanisation, perfect for bikes or beach equipment. Centrally located opposite the famous Villamartin Plaza where you will find a great selection of bars and restaurants along with a supermarket, hairdressers, dentist and post shop, amongst many others. 5 minutes walk from