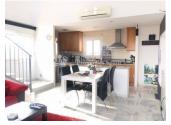

## **BESCHRIJVING**

This superb 2 bedoroom, 1.5 bathroom 75m2 PENTHOUSE APARTMENT located in the popular area of VILLAMARTIN, opposite Villamartin Plaza. The south facing Penthouse is within a secure gated community of just 5 Apartments and can be accessed via the staircase or via elevator. On entering the property you have a spacious open plan living/dining space with balcony and a modern fitted and fully equipped kitchen. There are two double bedrooms, the master with ensuite and a guest toilet. An internal staircase leads to a spacious sunny 30m2 solarium with BBQ, views over the urbanisation and to the sea. The property benefits from AC and is to be sold furnished. There is also a parking space within a closed garage and a storage room within the closed urbanisation, perfect for bikes or beach equipment. Centrally located opposite the famous Villamartin Plaza where you will find a great selection of bars and restaurants along with a supermarket, hairdressers, dentist and post shop, amongst many others. 5 minutes walk from