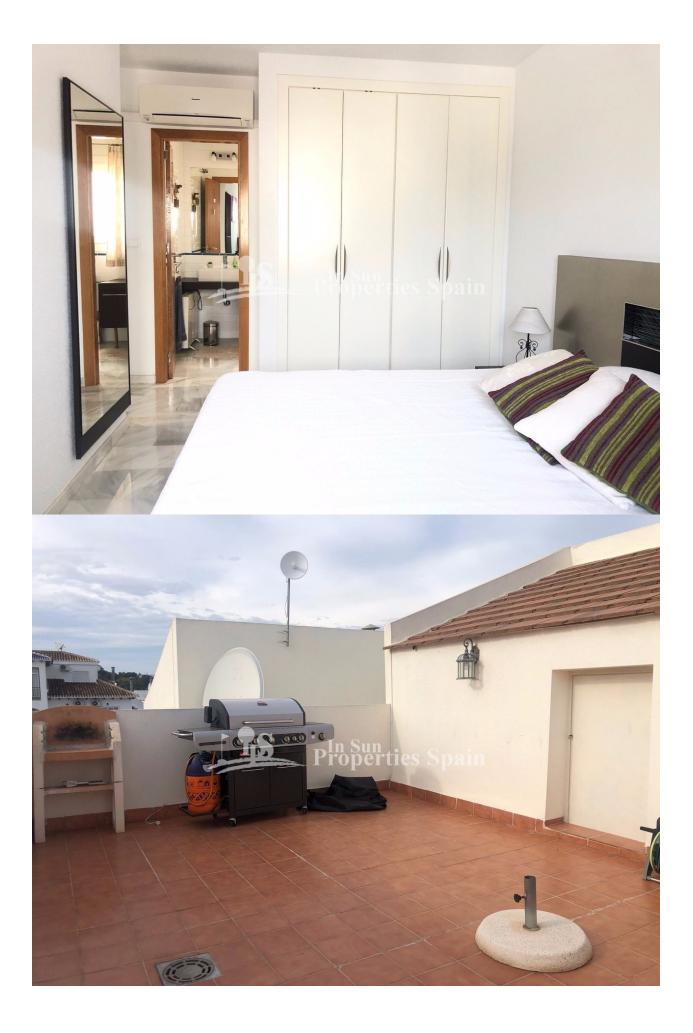

## **BESCHRIJVING**

This superb 2 bedoroom, 1.5 bathroom 75m2 PENTHOUSE APARTMENT located in the popular area of VILLAMARTIN, opposite Villamartin Plaza. The south facing Penthouse is within a secure gated community of just 5 Apartments and can be accessed via the staircase or via elevator. On entering the property you have a spacious open plan living/dining space with balcony and a modern fitted and fully equipped kitchen. There are two double bedrooms, the master with ensuite and a guest toilet. An internal staircase leads to a spacious sunny 30m2 solarium with BBQ, views over the urbanisation and to the sea. The property benefits from AC and is to be sold furnished. There is also a parking space within a closed garage and a storage room within the closed urbanisation, perfect for bikes or beach equipment. Centrally located opposite the famous Villamartin Plaza where you will find a great selection of bars and restaurants along with a supermarket, hairdressers, dentist and post shop, amongst many others. 5 minutes walk from