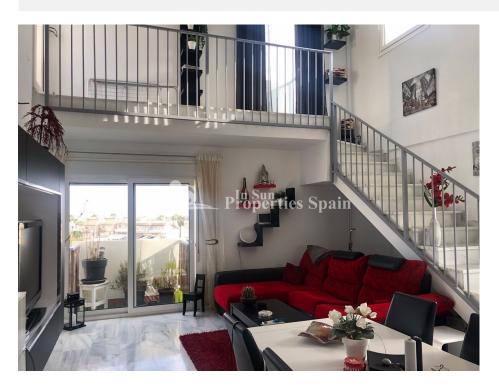

## **BESCHRIJVING**

This superb 2 bedoroom, 1.5 bathroom 75m2 PENTHOUSE APARTMENT located in the popular area of VILLAMARTIN, opposite Villamartin Plaza. The south facing Penthouse is within a secure gated community of just 5 Apartments and can be accessed via the staircase or via elevator. On entering the property you have a spacious open plan living/dining space with balcony and a modern fitted and fully equipped kitchen. There are two double bedrooms, the master with ensuite and a guest toilet. An internal staircase leads to a spacious sunny 30m2 solarium with BBQ, views over the urbanisation and to the sea. The property benefits from AC and is to be sold furnished. There is also a parking space within a closed garage and a storage room within the closed urbanisation, perfect for bikes or beach equipment. Centrally located opposite the famous Villamartin Plaza where you will find a great selection of bars and restaurants along with a supermarket, hairdressers, dentist and post shop, amongst many others. 5 minutes walk from