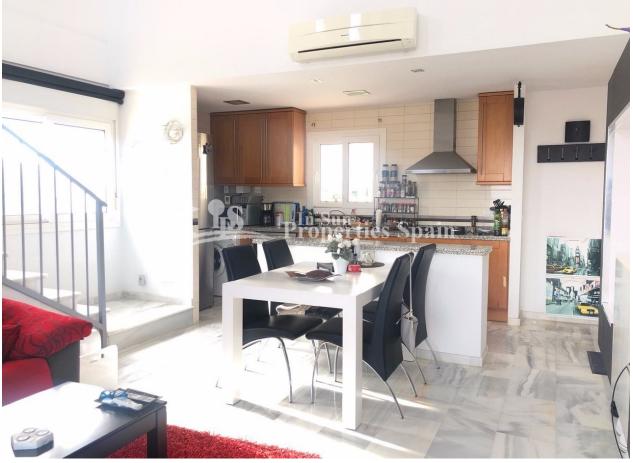

## **BESCHRIJVING**

This superb 2 bedoroom, 1.5 bathroom 75m2 PENTHOUSE APARTMENT located in the popular area of VILLAMARTIN, opposite Villamartin Plaza. The south facing Penthouse is within a secure gated community of just 5 Apartments and can be accessed via the staircase or via elevator. On entering the property you have a spacious open plan living/dining space with balcony and a modern fitted and fully equipped kitchen. There are two double bedrooms, the master with ensuite and a guest toilet. An internal staircase leads to a spacious sunny 30m2 solarium with BBQ, views over the urbanisation and to the sea. The property benefits from AC and is to be sold furnished. There is also a parking space within a closed garage and a storage room within the closed urbanisation, perfect for bikes or beach equipment. Centrally located opposite the famous Villamartin Plaza where you will find a great selection of bars and restaurants along with a supermarket, hairdressers, dentist and post shop, amongst many others. 5 minutes walk from