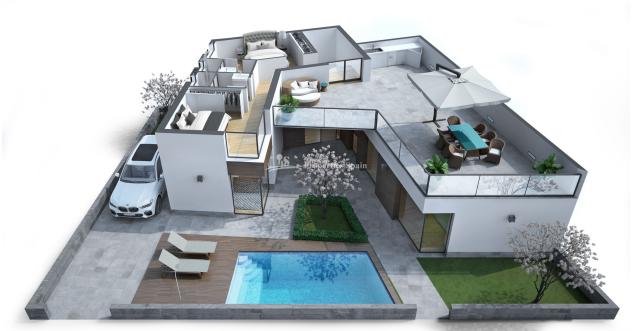

#### **BESCHRIJVING**

Would you like to design every last corner of your new home? Well, with the Villa Jazmin in SAN PEDRO DEL PINATAOR you have the opportunity to create your new home from scratch. Villa Jazmin is located just 500 meters from the town center, 1km from the Mediterranean Sea and 2km from the Mar Menor. This 277m2 corner plot is very close to all services; supermarkets, boutiques, public transport, health center, restaurants ... and is located in one of the quietest areas of San Pedro del Pinatar. You have a 277m2 corner plot that you can distribute as you see fit. How many rooms do you need? 3,4 ...?, Do you need a garage, office, all on one level or over 2 floors....? Now you have the power. Qualities include; top quality flooring indoors, Ground floor garden with top-quality anti-slip stoneware tiles, dressing room in master bedroom, finished in white colour, with drawers, shelves, clothes rack, trousers pull out, hangers and mirror, Bathrooms with top-quality porcelain sanitary ware. Suspended WC with built-in cistern in both bathrooms. Modern design furniture with porcelain sinks. LED bathroom mirror. Rainfall shower column. Electric underfloor heating mat in both bathrooms, with

insulation and programmable digital thermostat. A programmable 150litre air boiler for hot water in sanitary ware. Video intercom. Interior monitor with a 7" colour screen. Pre-installation for air conditioning. Kitchen in White gloss, doors and edges with LED lighting. Shock absorber hinges with Blum Motion system. Compact Marble Worktop. Balay electrical appliances are included (ceramic hob, oven, extractor fan, fridge integrated in kitchen, dishwasher, microwave and washing machine). Wine cooler for 12 bottles of wine. Your new home is getting closer to you. San Pedro del Pinatar is at the touristic heart of the Costa Cálida. Situated between the Mar Menor and the Mediterranean Sea, this small seaside town is famous for its fishing background, therapeutic mud baths, salt flats and vast stretches of sand. Located at the northern end of the Mar Menor, its name comes from a small church the fishermen dedicated to San Pedro in an area of pine trees. With its agricultural and fishing character, it has busy tourist activity in Lo Pagán, where its mud baths are particularly famous and good for your health. San Pedro del Pinatar is at the touristic heart of the Costa Cálida. Situated between the Mar Menor and the Mediterranean Sea, this small seaside town is famous for its fishing background, therapeutic mud baths, salt flats and vast stretches of sand. \*images show quality from another project from the same builder\*