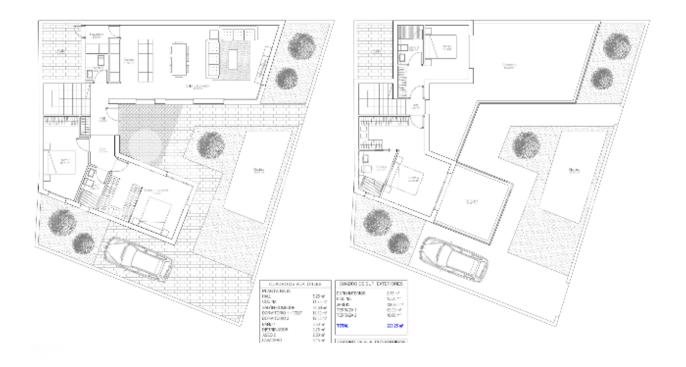

#### **BESCHRIJVING**

Would you like to design every last corner of your new home? Well, with the Villa Jazmin in SAN PEDRO DEL PINATAOR you have the opportunity to create your new home from scratch. Villa Jazmin is located just 500 meters from the town center, 1km from the Mediterranean Sea and 2km from the Mar Menor. This 277m2 corner plot is very close to all services; supermarkets, boutiques, public transport, health center, restaurants ... and is located in one of the quietest areas of San Pedro del Pinatar. You have a 277m2 corner plot that you can distribute as you see fit. How many rooms do you need? 3,4 ...?, Do you need a garage, office, all on one level or over 2 floors....? Now you have the power. Qualities include; top quality flooring indoors, Ground floor garden with top-quality anti-slip stoneware tiles, dressing room in master bedroom, finished in white colour, with drawers, shelves, clothes rack, trousers pull out, hangers and mirror, Bathrooms with top-quality porcelain sanitary ware. Suspended WC with built-in cistern in both bathrooms. Modern design furniture with porcelain sinks. LED bathroom mirror. Rainfall shower column. Electric underfloor heating mat in both bathrooms, with

insulation and programmable digital thermostat. A programmable 150litre air boiler for hot water in sanitary ware. Video intercom. Interior monitor with a 7" colour screen. Pre-installation for air conditioning. Kitchen in White gloss, doors and edges with LED lighting. Shock absorber hinges with Blum Motion system. Compact Marble Worktop. Balay electrical appliances are included (ceramic hob, oven, extractor fan, fridge integrated in kitchen, dishwasher, microwave and washing machine). Wine cooler for 12 bottles of wine. Your new home is getting closer to you. San Pedro del Pinatar is at the touristic heart of the Costa Cálida. Situated between the Mar Menor and the Mediterranean Sea, this small seaside town is famous for its fishing background, therapeutic mud baths, salt flats and vast stretches of sand. Located at the northern end of the Mar Menor, its name comes from a small church the fishermen dedicated to San Pedro in an area of pine trees. With its agricultural and fishing character, it has busy tourist activity in Lo Pagán, where its mud baths are particularly famous and good for your health. San Pedro del Pinatar is at the touristic heart of the Costa Cálida. Situated between the Mar Menor and the Mediterranean Sea, this small seaside town is famous for its fishing background, therapeutic mud baths, salt flats and vast stretches of sand. \*images show quality from another project from the same builder\*