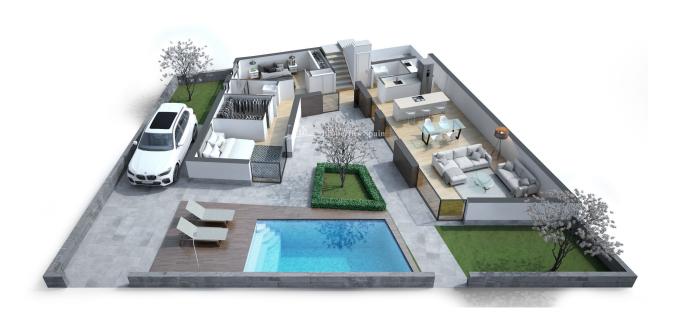

#### **BESCHRIJVING**

Would you like to design every last corner of your new home? Well, with the Villa Jazmin in SAN PEDRO DEL PINATAOR you have the opportunity to create your new home from scratch. Villa Jazmin is located just 500 meters from the town center, 1km from the Mediterranean Sea and 2km from the Mar Menor. This 277m2 corner plot is very close to all services; supermarkets, boutiques, public transport, health center, restaurants ... and is located in one of the quietest areas of San Pedro del Pinatar. You have a 277m2 corner plot that you can distribute as you see fit. How many rooms do you need? 3,4 ...?, Do you need a garage, office, all on one level or over 2 floors....? Now you have the power. Qualities include; top quality flooring indoors, Ground floor garden with top-quality anti-slip stoneware tiles, dressing room in master bedroom, finished in white colour, with drawers, shelves, clothes rack, trousers pull out, hangers and mirror, Bathrooms with top-quality porcelain sanitary ware. Suspended WC with built-in cistern in both bathrooms. Modern design furniture with porcelain sinks. LED bathroom mirror. Rainfall shower column. Electric underfloor heating mat in both bathrooms, with

insulation and programmable digital thermostat. A programmable 150litre air boiler for hot water in sanitary ware. Video intercom. Interior monitor with a 7" colour screen. Pre-installation for air conditioning. Kitchen in White gloss, doors and edges with LED lighting. Shock absorber hinges with Blum Motion system. Compact Marble Worktop. Balay electrical appliances are included (ceramic hob, oven, extractor fan, fridge integrated in kitchen, dishwasher, microwave and washing machine). Wine cooler for 12 bottles of wine. Your new home is getting closer to you. San Pedro del Pinatar is at the touristic heart of the Costa Cálida. Situated between the Mar Menor and the Mediterranean Sea, this small seaside town is famous for its fishing background, therapeutic mud baths, salt flats and vast stretches of sand. Located at the northern end of the Mar Menor, its name comes from a small church the fishermen dedicated to San Pedro in an area of pine trees. With its agricultural and fishing character, it has busy tourist activity in Lo Pagán, where its mud baths are particularly famous and good for your health. San Pedro del Pinatar is at the touristic heart of the Costa Cálida. Situated between the Mar Menor and the Mediterranean Sea, this small seaside town is famous for its fishing background, therapeutic mud baths, salt flats and vast stretches of sand. \*images show quality from another project from the same builder\*