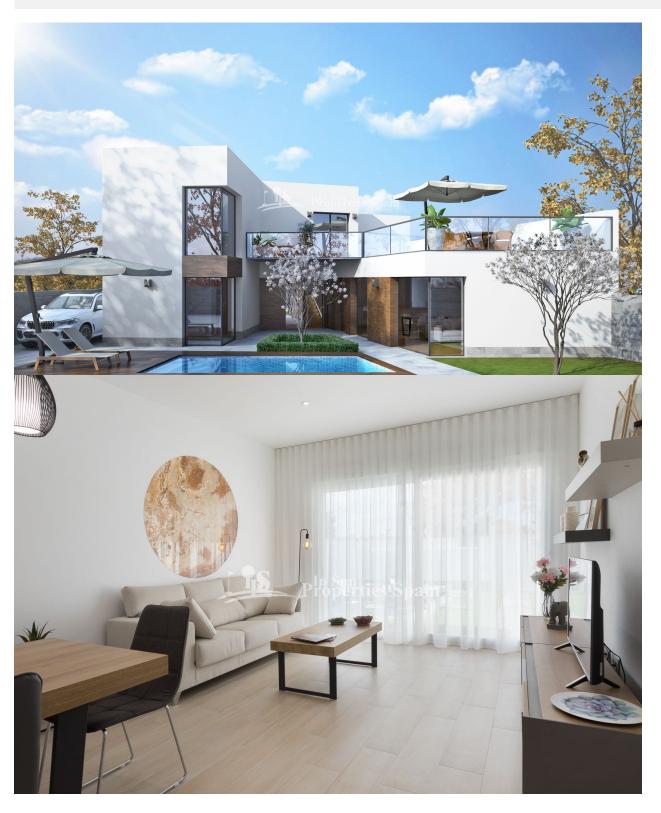

#### **BESCHRIJVING**

Would you like to design every last corner of your new home? Well, with the Villa Jazmin in SAN PEDRO DEL PINATAOR you have the opportunity to create your new home from scratch. Villa Jazmin is located just 500 meters from the town center, 1km from the Mediterranean Sea and 2km from the Mar Menor. This 277m2 corner plot is very close to all services; supermarkets, boutiques, public transport, health center, restaurants ... and is located in one of the quietest areas of San Pedro del Pinatar. You have a 277m2 corner plot that you can distribute as you see fit. How many rooms do you need? 3,4 ...?, Do you need a garage, office, all on one level or over 2 floors....? Now you have the power. Qualities include; top quality flooring indoors, Ground floor garden with top-quality anti-slip stoneware tiles, dressing room in master bedroom, finished in white colour, with drawers, shelves, clothes rack, trousers pull out, hangers and mirror, Bathrooms with top-quality porcelain sanitary ware. Suspended WC with built-in cistern in both bathrooms. Modern design furniture with porcelain sinks. LED bathroom mirror. Rainfall shower column. Electric underfloor heating mat in both bathrooms, with

insulation and programmable digital thermostat. A programmable 150litre air boiler for hot water in sanitary ware. Video intercom. Interior monitor with a 7" colour screen. Pre-installation for air conditioning. Kitchen in White gloss, doors and edges with LED lighting. Shock absorber hinges with Blum Motion system. Compact Marble Worktop. Balay electrical appliances are included (ceramic hob, oven, extractor fan, fridge integrated in kitchen, dishwasher, microwave and washing machine). Wine cooler for 12 bottles of wine. Your new home is getting closer to you. San Pedro del Pinatar is at the touristic heart of the Costa Cálida. Situated between the Mar Menor and the Mediterranean Sea, this small seaside town is famous for its fishing background, therapeutic mud baths, salt flats and vast stretches of sand. Located at the northern end of the Mar Menor, its name comes from a small church the fishermen dedicated to San Pedro in an area of pine trees. With its agricultural and fishing character, it has busy tourist activity in Lo Pagán, where its mud baths are particularly famous and good for your health. San Pedro del Pinatar is at the touristic heart of the Costa Cálida. Situated between the Mar Menor and the Mediterranean Sea, this small seaside town is famous for its fishing background, therapeutic mud baths, salt flats and vast stretches of sand. \*images show quality from another project from the same builder\*