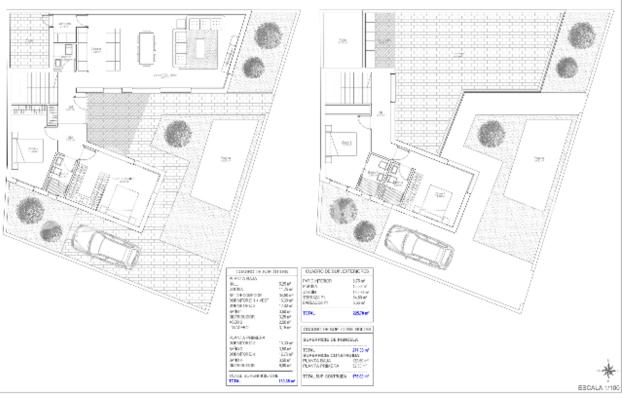

#### **BESCHRIJVING**

Would you like to design every last corner of your new home? Well, with the Villa Jazmin in SAN PEDRO DEL PINATAOR you have the opportunity to create your new home from scratch. Villa Jazmin is located just 500 meters from the town center, 1km from the Mediterranean Sea and 2km from the Mar Menor. This 277m2 corner plot is very close to all services; supermarkets, boutiques, public transport, health center, restaurants ... and is located in one of the quietest areas of San Pedro del Pinatar. You have a 277m2 corner plot that you can distribute as you see fit. How many rooms do you need? 3,4 ...?, Do you need a garage, office, all on one level or over 2 floors....? Now you have the power. Qualities include; top quality flooring indoors, Ground floor garden with top-quality anti-slip stoneware tiles, dressing room in master bedroom, finished in white colour, with drawers, shelves, clothes rack, trousers pull out, hangers and mirror, Bathrooms with top-quality porcelain sanitary ware. Suspended WC with built-in cistern in both bathrooms. Modern design furniture with porcelain sinks. LED bathroom mirror. Rainfall shower column. Electric underfloor heating mat in both bathrooms, with

insulation and programmable digital thermostat. A programmable 150litre air boiler for hot water in sanitary ware. Video intercom. Interior monitor with a 7" colour screen. Pre-installation for air conditioning. Kitchen in White gloss, doors and edges with LED lighting. Shock absorber hinges with Blum Motion system. Compact Marble Worktop. Balay electrical appliances are included (ceramic hob, oven, extractor fan, fridge integrated in kitchen, dishwasher, microwave and washing machine). Wine cooler for 12 bottles of wine. Your new home is getting closer to you. San Pedro del Pinatar is at the touristic heart of the Costa Cálida. Situated between the Mar Menor and the Mediterranean Sea, this small seaside town is famous for its fishing background, therapeutic mud baths, salt flats and vast stretches of sand. Located at the northern end of the Mar Menor, its name comes from a small church the fishermen dedicated to San Pedro in an area of pine trees. With its agricultural and fishing character, it has busy tourist activity in Lo Pagán, where its mud baths are particularly famous and good for your health. San Pedro del Pinatar is at the touristic heart of the Costa Cálida. Situated between the Mar Menor and the Mediterranean Sea, this small seaside town is famous for its fishing background, therapeutic mud baths, salt flats and vast stretches of sand. \*images show quality from another project from the same builder\*