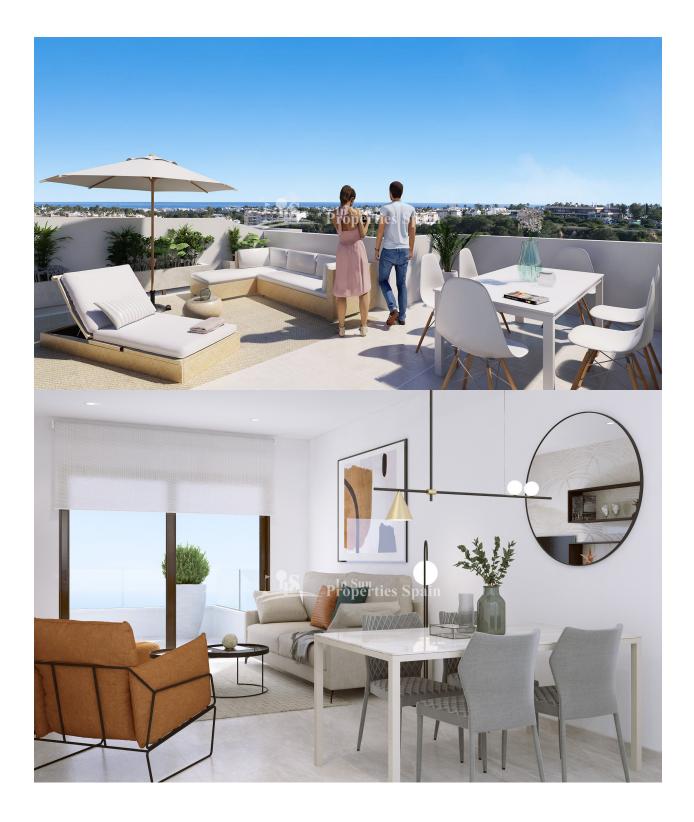

## BESCHRIJVING

**KEY READY !! FANTASTIC COMPLEX RESIDENTIAL OF NEW BUILD** APARTMENTS IN VILLAMARTIN ORIHUELA COSTA with communal pool. This 76m2 apartment consists of 2 bedrooms, 1 bathroom, an open plan kitchen with living room and a 13m2 private terrace. The communal areas are approximately 3.300 m2 and have WIFI, 2 swimming pools, a Jacuzzi and 2 Petangue courts. This residential consists of 94 apartments and is located in Las Filipinas which is in the area of Villamartin Golf on the Orihuela Costa and has been designed to meet the needs of those looking for a Mediterranean lifestyle in a quiet but well established area close to the sea and all amenities. Villamartin was built around one of the most prestigious golf courses on the Costa Blanca "Villamartín Golf Club" and is home to a cosmopolitan and International with one of the healthiest climates in the world. Just a short distance away you can find four other golf courses such as Las Ramblas, Campoamor, Las Colinas and La Finca. It is also home to some of the best blue flag beaches in the region like La Zenia, Cabo Roig and Campoamor only 5km drive away. The area offers such a wide range of

## **ENERGETIC CERTIFIED**

| STIJL       | UITZICHT                                                            | AFSTAND NAAR :                                        | PARKING NEE CARS |
|-------------|---------------------------------------------------------------------|-------------------------------------------------------|------------------|
| Modern      | Panoramisch                                                         | Strand : 5 Km                                         | : 1              |
|             |                                                                     | Vliegveld: 70 Km                                      |                  |
| KEUKEN      | TUIN TERRAS                                                         | EXTRA                                                 |                  |
| Open keuken | <ul><li> Overdekt terras</li><li> Gemeenschappelijke tuin</li></ul> | <ul><li>Buiten jacuzzi</li><li>Inbouwkasten</li></ul> |                  |