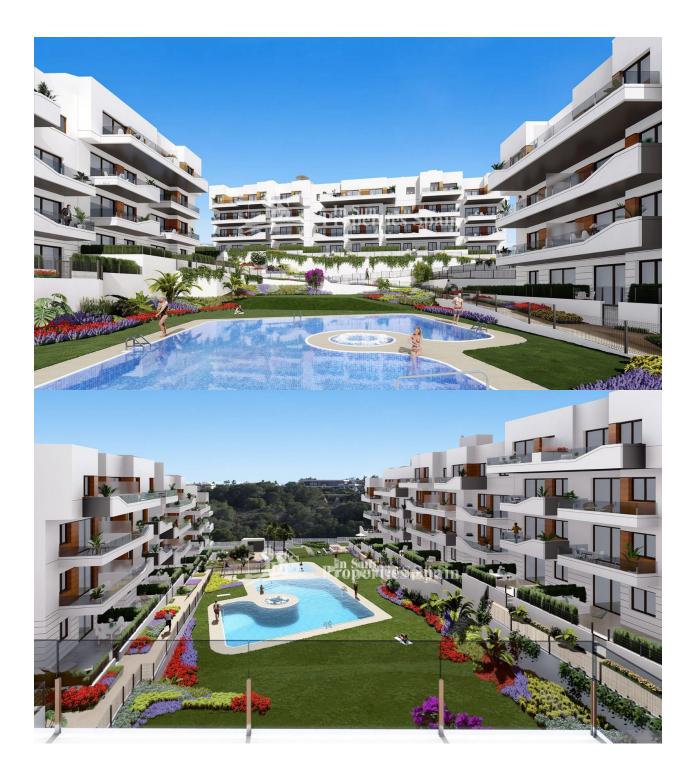

## BESCHRIJVING

**KEY READY !! FANTASTIC COMPLEX RESIDENTIAL OF NEW BUILD** APARTMENTS IN VILLAMARTIN ORIHUELA COSTA with communal pool. This 76m2 apartment consists of 2 bedrooms, 1 bathroom, an open plan kitchen with living room and a 13m2 private terrace. The communal areas are approximately 3.300 m2 and have WIFI, 2 swimming pools, a Jacuzzi and 2 Petangue courts. This residential consists of 94 apartments and is located in Las Filipinas which is in the area of Villamartin Golf on the Orihuela Costa and has been designed to meet the needs of those looking for a Mediterranean lifestyle in a quiet but well established area close to the sea and all amenities. Villamartin was built around one of the most prestigious golf courses on the Costa Blanca "Villamartín Golf Club" and is home to a cosmopolitan and International with one of the healthiest climates in the world. Just a short distance away you can find four other golf courses such as Las Ramblas, Campoamor, Las Colinas and La Finca. It is also home to some of the best blue flag beaches in the region like La Zenia, Cabo Roig and Campoamor only 5km drive away. The area offers such a wide range of