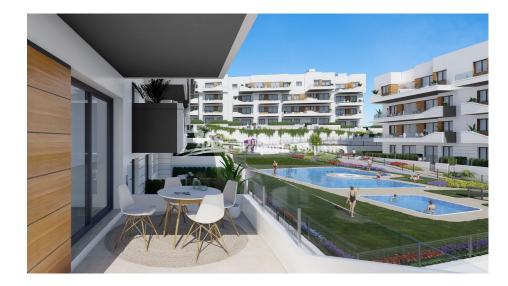

## BESCHRIJVING

**KEY READY !! FANTASTIC COMPLEX RESIDENTIAL OF NEW BUILD** APARTMENTS IN VILLAMARTIN ORIHUELA COSTA with communal pool. This 76m2 apartment consists of 2 bedrooms, 1 bathroom, an open plan kitchen with living room and a 13m2 private terrace. The communal areas are approximately 3.300 m2 and have WIFI, 2 swimming pools, a Jacuzzi and 2 Petangue courts. This residential consists of 94 apartments and is located in Las Filipinas which is in the area of Villamartin Golf on the Orihuela Costa and has been designed to meet the needs of those looking for a Mediterranean lifestyle in a quiet but well established area close to the sea and all amenities. Villamartin was built around one of the most prestigious golf courses on the Costa Blanca "Villamartín Golf Club" and is home to a cosmopolitan and International with one of the healthiest climates in the world. Just a short distance away you can find four other golf courses such as Las Ramblas, Campoamor, Las Colinas and La Finca. It is also home to some of the best blue flag beaches in the region like La Zenia, Cabo Roig and Campoamor only 5km drive away. The area offers such a wide range of

## **ENERGETIC CERTIFIED**

| STIJL       | UITZICHT                                                            | AFSTAND NAAR :                                        | PARKING NEE CARS |
|-------------|---------------------------------------------------------------------|-------------------------------------------------------|------------------|
| Modern      | Panoramisch                                                         | Strand : 5 Km                                         | : 1              |
|             |                                                                     | Vliegveld: 70 Km                                      |                  |
| KEUKEN      | TUIN TERRAS                                                         | EXTRA                                                 |                  |
| Open keuken | <ul><li> Overdekt terras</li><li> Gemeenschappelijke tuin</li></ul> | <ul><li>Buiten jacuzzi</li><li>Inbouwkasten</li></ul> |                  |