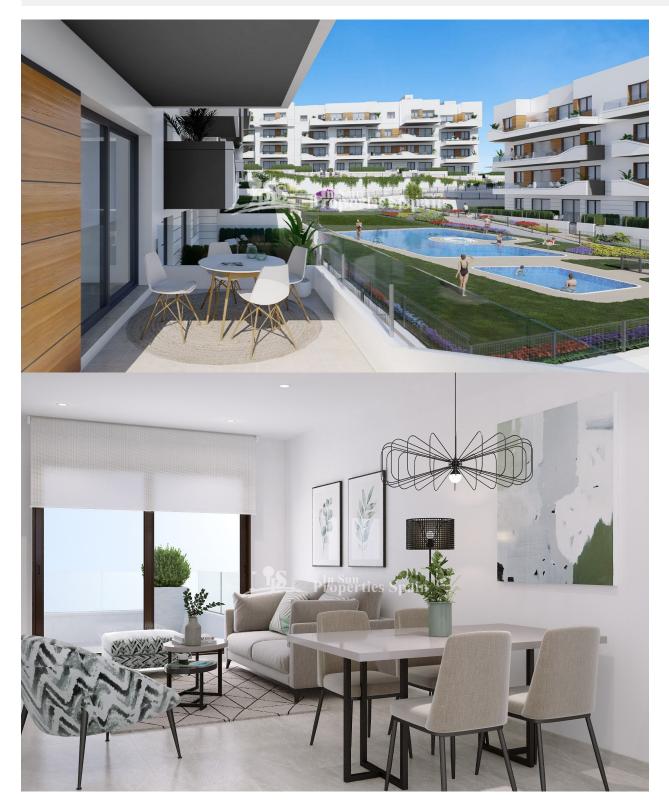

## BESCHRIJVING

**KEY READY !! FANTASTIC COMPLEX RESIDENTIAL OF NEW BUILD** APARTMENTS IN VILLAMARTIN ORIHUELA COSTA with communal pool. This 76m2 apartment consists of 2 bedrooms, 1 bathroom, an open plan kitchen with living room and a 13m2 private terrace. The communal areas are approximately 3.300 m2 and have WIFI, 2 swimming pools, a Jacuzzi and 2 Petangue courts. This residential consists of 94 apartments and is located in Las Filipinas which is in the area of Villamartin Golf on the Orihuela Costa and has been designed to meet the needs of those looking for a Mediterranean lifestyle in a quiet but well established area close to the sea and all amenities. Villamartin was built around one of the most prestigious golf courses on the Costa Blanca "Villamartín Golf Club" and is home to a cosmopolitan and International with one of the healthiest climates in the world. Just a short distance away you can find four other golf courses such as Las Ramblas, Campoamor, Las Colinas and La Finca. It is also home to some of the best blue flag beaches in the region like La Zenia, Cabo Roig and Campoamor only 5km drive away. The area offers such a wide range of

## **ENERGETIC CERTIFIED**

| STIJL       | UITZICHT                                                            | AFSTAND NAAR :                                        | PARKING NEE CARS |
|-------------|---------------------------------------------------------------------|-------------------------------------------------------|------------------|
| Modern      | Panoramisch                                                         | Strand : 5 Km                                         | : 1              |
|             |                                                                     | Vliegveld: 70 Km                                      |                  |
| KEUKEN      | TUIN TERRAS                                                         | EXTRA                                                 |                  |
| Open keuken | <ul><li> Overdekt terras</li><li> Gemeenschappelijke tuin</li></ul> | <ul><li>Buiten jacuzzi</li><li>Inbouwkasten</li></ul> |                  |