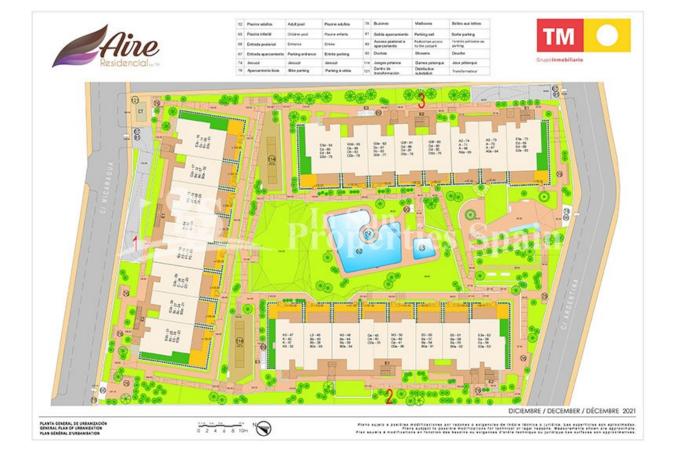

## **BESCHRIJVING**

KEY READY!! FANTASTIC COMPLEX RESIDENTIAL OF NEW BUILD APARTMENTS PENTHOUSE IN VILLAMARTIN ORIHUELA COSTA with communal pool. This 72m2 penthouse apartment consists of 2 bedrooms, 1 bathrooms, an open plan kitchen with living room, a 13m2 private terrace and a 43m2 solarium. The communal areas are approximately 3.300 m2 and have WIFI, 2 swimming pools, a Jacuzzi and 2 Petanque courts. This residential consists of 94 apartments and is located in Las Filipinas which is in the area of Villamartin Golf on the Orihuela Costa and has been designed to meet the needs of those looking for a Mediterranean lifestyle in a quiet but well established area close to the sea and all amenities. Villamartin was built around one of the most prestigious golf courses on the Costa Blanca "Villamartín Golf Club" and is home to a cosmopolitan and International with one of the healthiest climates in the world. Just a short distance away you can find four other golf courses such as Las Ramblas, Campoamor, Las Colinas and La Finca. It is also home to some of the best blue flag beaches in the region like La Zenia, Cabo Roig and Campoamor only 5km drive away.