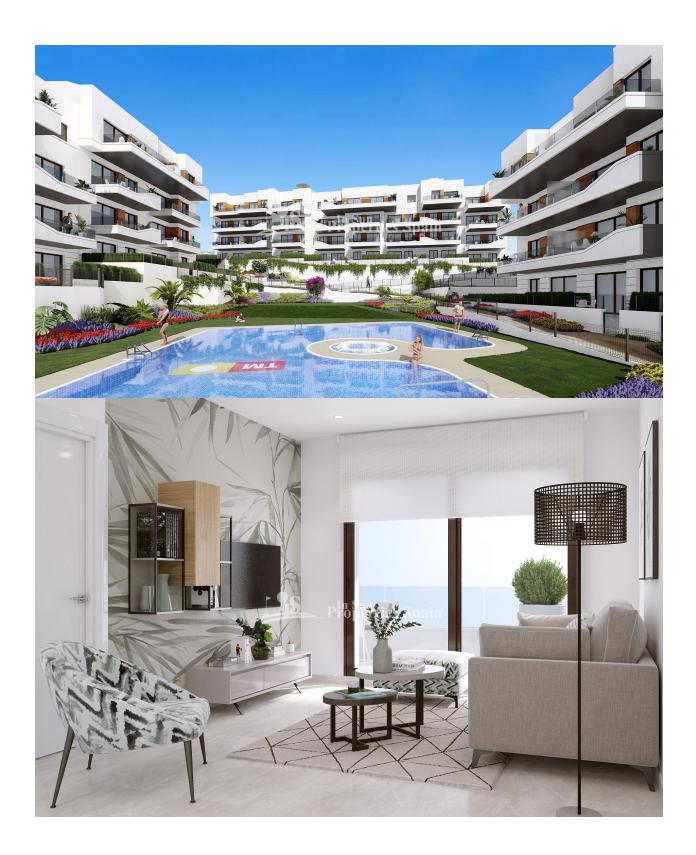

## **BESCHRIJVING**

KEY READY!! FANTASTIC COMPLEX RESIDENTIAL OF NEW BUILD APARTMENTS PENTHOUSE IN VILLAMARTIN ORIHUELA COSTA with communal pool. This 72m2 penthouse apartment consists of 2 bedrooms, 1 bathrooms, an open plan kitchen with living room, a 13m2 private terrace and a 43m2 solarium. The communal areas are approximately 3.300 m2 and have WIFI, 2 swimming pools, a Jacuzzi and 2 Petanque courts. This residential consists of 94 apartments and is located in Las Filipinas which is in the area of Villamartin Golf on the Orihuela Costa and has been designed to meet the needs of those looking for a Mediterranean lifestyle in a quiet but well established area close to the sea and all amenities. Villamartin was built around one of the most prestigious golf courses on the Costa Blanca "Villamartín Golf Club" and is home to a cosmopolitan and International with one of the healthiest climates in the world. Just a short distance away you can find four other golf courses such as Las Ramblas, Campoamor, Las Colinas and La Finca. It is also home to some of the best blue flag beaches in the region like La Zenia, Cabo Roig and Campoamor only 5km drive away.