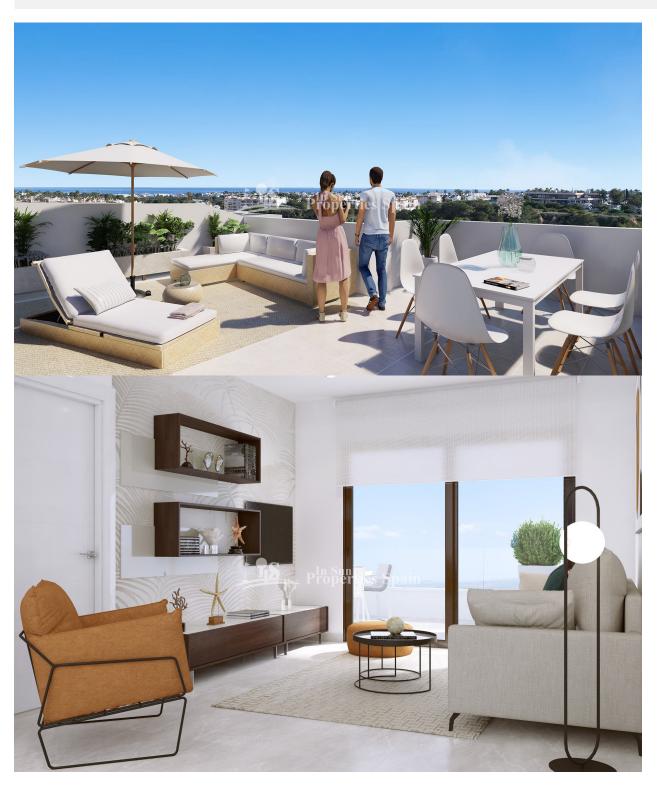

## **BESCHRIJVING**

KEY READY!! FANTASTIC COMPLEX RESIDENTIAL OF NEW BUILD APARTMENTS PENTHOUSE IN VILLAMARTIN ORIHUELA COSTA with communal pool. This 72m2 penthouse apartment consists of 2 bedrooms, 1 bathrooms, an open plan kitchen with living room, a 13m2 private terrace and a 43m2 solarium. The communal areas are approximately 3.300 m2 and have WIFI, 2 swimming pools, a Jacuzzi and 2 Petanque courts. This residential consists of 94 apartments and is located in Las Filipinas which is in the area of Villamartin Golf on the Orihuela Costa and has been designed to meet the needs of those looking for a Mediterranean lifestyle in a quiet but well established area close to the sea and all amenities. Villamartin was built around one of the most prestigious golf courses on the Costa Blanca "Villamartín Golf Club" and is home to a cosmopolitan and International with one of the healthiest climates in the world. Just a short distance away you can find four other golf courses such as Las Ramblas, Campoamor, Las Colinas and La Finca. It is also home to some of the best blue flag beaches in the region like La Zenia, Cabo Roig and Campoamor only 5km drive away.