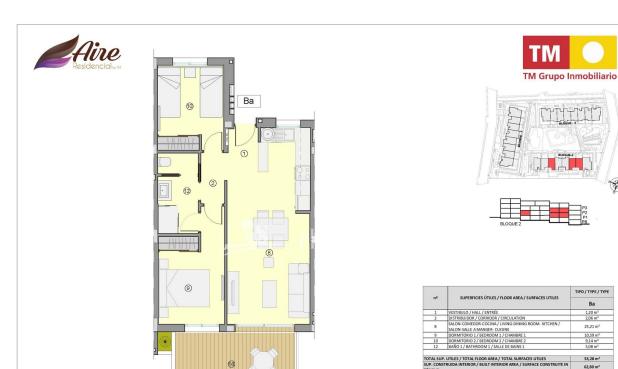

Elektrische poort Gemeenschappelijke tuin

TIPO/TYPE/TYPE Ba MARZO / MARCH / MARS 2022

10,59 m<sup>2</sup> 9,14 m<sup>2</sup> 5.08 m<sup>2</sup>

13,51 m<sup>2</sup>

76,31 m²

SUP. CONSTRUIDA TERRAZA CUBIERTA 1 / BUILT COVERED 1 ARE. / SURFACE CONSTRUITE TERRASSE COUVERTE

NSTRUIDA PRIVADA / TOTAL BUILT PRIVATE AREA / TOTAL
ITRUITE PRIVATIVE

"OUR EXPERIENCE IS YOUR GUARANTEE"