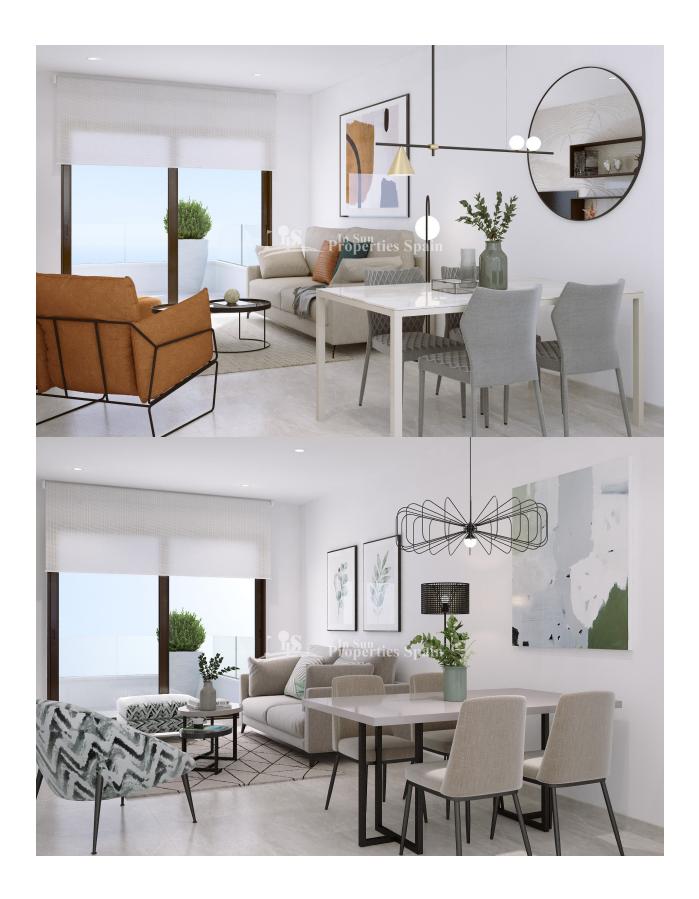

## **BESCHRIJVING**

KEY READY!! FANTASTIC COMPLEX RESIDENTIAL OF NEW BUILD APARTMENTS PENTHOUSE IN VILLAMARTIN ORIHUELA COSTA with communal pool. This 72m2 penthouse apartment consists of 2 bedrooms, 1 bathrooms, an open plan kitchen with living room, a 13m2 private terrace and a 43m2 solarium. The communal areas are approximately 3.300 m2 and have WIFI, 2 swimming pools, a Jacuzzi and 2 Petanque courts. This residential consists of 94 apartments and is located in Las Filipinas which is in the area of Villamartin Golf on the Orihuela Costa and has been designed to meet the needs of those looking for a Mediterranean lifestyle in a quiet but well established area close to the sea and all amenities. Villamartin was built around one of the most prestigious golf courses on the Costa Blanca "Villamartín Golf Club" and is home to a cosmopolitan and International with one of the healthiest climates in the world. Just a short distance away you can find four other golf courses such as Las Ramblas, Campoamor, Las Colinas and La Finca. It is also home to some of the best blue flag beaches in the region like La Zenia, Cabo Roig and Campoamor only 5km drive away.