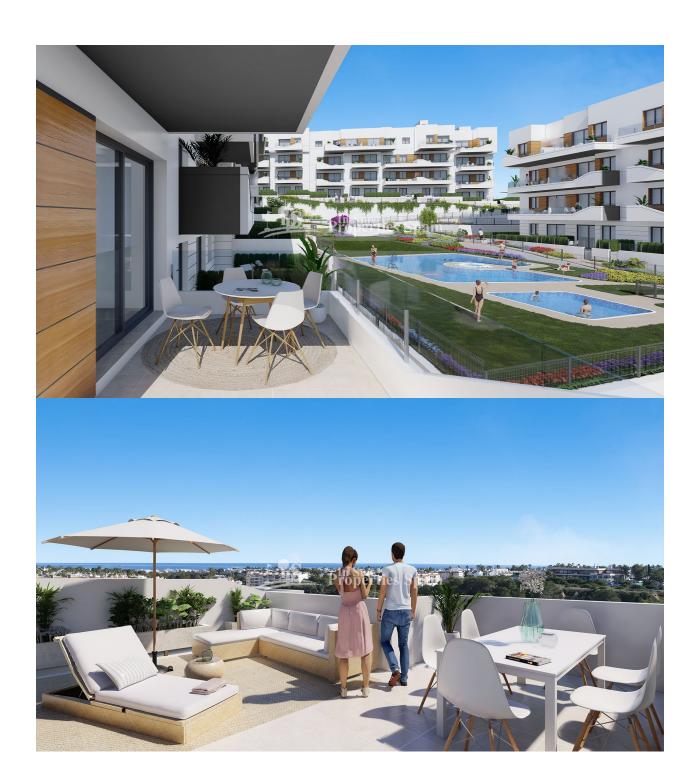

## **BESCHRIJVING**

KEY READY!! FANTASTIC COMPLEX RESIDENTIAL OF NEW BUILD APARTMENTS PENTHOUSE IN VILLAMARTIN ORIHUELA COSTA with communal pool. This 72m2 penthouse apartment consists of 2 bedrooms, 1 bathrooms, an open plan kitchen with living room, a 13m2 private terrace and a 43m2 solarium. The communal areas are approximately 3.300 m2 and have WIFI, 2 swimming pools, a Jacuzzi and 2 Petanque courts. This residential consists of 94 apartments and is located in Las Filipinas which is in the area of Villamartin Golf on the Orihuela Costa and has been designed to meet the needs of those looking for a Mediterranean lifestyle in a quiet but well established area close to the sea and all amenities. Villamartin was built around one of the most prestigious golf courses on the Costa Blanca "Villamartín Golf Club" and is home to a cosmopolitan and International with one of the healthiest climates in the world. Just a short distance away you can find four other golf courses such as Las Ramblas, Campoamor, Las Colinas and La Finca. It is also home to some of the best blue flag beaches in the region like La Zenia, Cabo Roig and Campoamor only 5km drive away.

## **ENERGETIC CERTIFIED**

| STIJL                                                   | UITZICHT                                                                                                                                                         | AIRCO               | AFSTAND NAAR:                                                                                                        |
|---------------------------------------------------------|------------------------------------------------------------------------------------------------------------------------------------------------------------------|---------------------|----------------------------------------------------------------------------------------------------------------------|
| • Modern                                                | • Panoramisch                                                                                                                                                    | Centrale airco      | Strand : 5 Km                                                                                                        |
|                                                         |                                                                                                                                                                  |                     | Vliegveld: 60 Km                                                                                                     |
|                                                         |                                                                                                                                                                  |                     | Centrum : 3 Km                                                                                                       |
| ORIËNTATIE                                              | MEUBELS                                                                                                                                                          | PARKING NEE CARS    | • Tegels                                                                                                             |
| South west                                              | Gemeubileerd                                                                                                                                                     | :1                  |                                                                                                                      |
| KEUKEN                                                  | TUIN TERRAS                                                                                                                                                      | VERWARMING          | EXTRA                                                                                                                |
| <ul><li>Open keuken</li><li>Ingerichte keuken</li></ul> | <ul> <li>Overdekt terras</li> <li>Open terras</li> <li>Buitenverlichting</li> <li>Omheind</li> <li>Elektrische poort</li> <li>Gemeenschappelijke tuin</li> </ul> | Centraal elektrisch | <ul><li>Buiten jacuzzi</li><li>Inbouwkasten</li><li>Veiligheidsdeur</li><li>Dubbele beglazing</li><li>Lift</li></ul> |