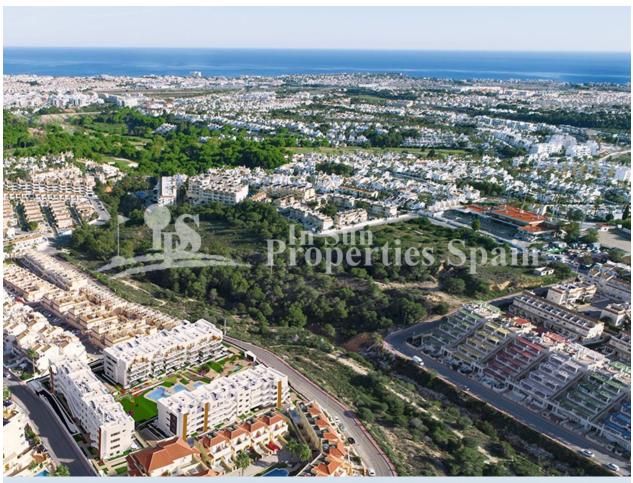

## **BESCHRIJVING**

KEY READY!! FANTASTIC COMPLEX RESIDENTIAL OF NEW BUILD APARTMENTS PENTHOUSE IN VILLAMARTIN ORIHUELA COSTA with communal pool. This 72m2 penthouse apartment consists of 2 bedrooms, 1 bathrooms, an open plan kitchen with living room, a 13m2 private terrace and a 43m2 solarium. The communal areas are approximately 3.300 m2 and have WIFI, 2 swimming pools, a Jacuzzi and 2 Petanque courts. This residential consists of 94 apartments and is located in Las Filipinas which is in the area of Villamartin Golf on the Orihuela Costa and has been designed to meet the needs of those looking for a Mediterranean lifestyle in a quiet but well established area close to the sea and all amenities. Villamartin was built around one of the most prestigious golf courses on the Costa Blanca "Villamartín Golf Club" and is home to a cosmopolitan and International with one of the healthiest climates in the world. Just a short distance away you can find four other golf courses such as Las Ramblas, Campoamor, Las Colinas and La Finca. It is also home to some of the best blue flag beaches in the region like La Zenia, Cabo Roig and Campoamor only 5km drive away.

The area offers such a wide range of services including weekly markets, the renowned high standard international school "El Limonar" and the famous "La Zenia Boulevard" centre, the largest of its kind in southern Spain! Situated close to many commercial centres including the well know Villamartin Plaza and La Fuente Centre along with many restaurants, fashion shops, supermarkets, banks, pharmacies and much more that you really are spoilt for choice. The area is not just a golfer's paradise you can find a large range of activities and entertainment for all the family to enjoy, so, whether you are looking for a holiday home, a Golf property or a permanent residence, this development offers everything you could possibly need! The complex is located only 40 minutes from Alicante Airport and 1 hour from Murcia (Corvera) Airport.