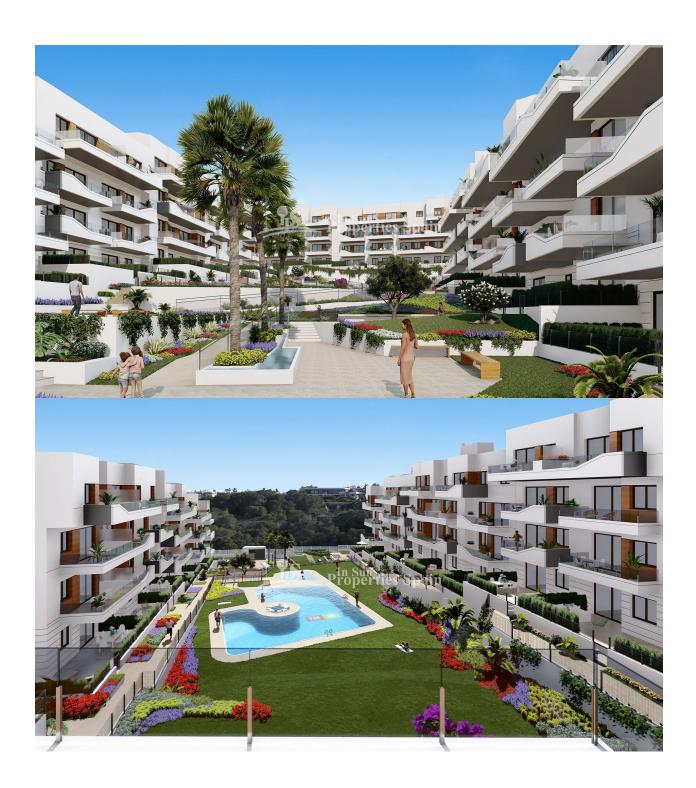

## **BESCHRIJVING**

KEY READY!! FANTASTIC COMPLEX RESIDENTIAL OF NEW BUILD APARTMENTS PENTHOUSE IN VILLAMARTIN ORIHUELA COSTA with communal pool. This 72m2 penthouse apartment consists of 2 bedrooms, 1 bathrooms, an open plan kitchen with living room, a 13m2 private terrace and a 43m2 solarium. The communal areas are approximately 3.300 m2 and have WIFI, 2 swimming pools, a Jacuzzi and 2 Petanque courts. This residential consists of 94 apartments and is located in Las Filipinas which is in the area of Villamartin Golf on the Orihuela Costa and has been designed to meet the needs of those looking for a Mediterranean lifestyle in a quiet but well established area close to the sea and all amenities. Villamartin was built around one of the most prestigious golf courses on the Costa Blanca "Villamartín Golf Club" and is home to a cosmopolitan and International with one of the healthiest climates in the world. Just a short distance away you can find four other golf courses such as Las Ramblas, Campoamor, Las Colinas and La Finca. It is also home to some of the best blue flag beaches in the region like La Zenia, Cabo Roig and Campoamor only 5km drive away.

## **ENERGETIC CERTIFIED**

| STIJL                                                   | UITZICHT                                                                                                                                                         | AIRCO               | AFSTAND NAAR:                                                                                                        |
|---------------------------------------------------------|------------------------------------------------------------------------------------------------------------------------------------------------------------------|---------------------|----------------------------------------------------------------------------------------------------------------------|
| • Modern                                                | • Panoramisch                                                                                                                                                    | Centrale airco      | Strand : 5 Km                                                                                                        |
|                                                         |                                                                                                                                                                  |                     | Vliegveld: 60 Km                                                                                                     |
|                                                         |                                                                                                                                                                  |                     | Centrum : 3 Km                                                                                                       |
| ORIËNTATIE                                              | MEUBELS                                                                                                                                                          | PARKING NEE CARS    | • Tegels                                                                                                             |
| South west                                              | Gemeubileerd                                                                                                                                                     | :1                  |                                                                                                                      |
| KEUKEN                                                  | TUIN TERRAS                                                                                                                                                      | VERWARMING          | EXTRA                                                                                                                |
| <ul><li>Open keuken</li><li>Ingerichte keuken</li></ul> | <ul> <li>Overdekt terras</li> <li>Open terras</li> <li>Buitenverlichting</li> <li>Omheind</li> <li>Elektrische poort</li> <li>Gemeenschappelijke tuin</li> </ul> | Centraal elektrisch | <ul><li>Buiten jacuzzi</li><li>Inbouwkasten</li><li>Veiligheidsdeur</li><li>Dubbele beglazing</li><li>Lift</li></ul> |