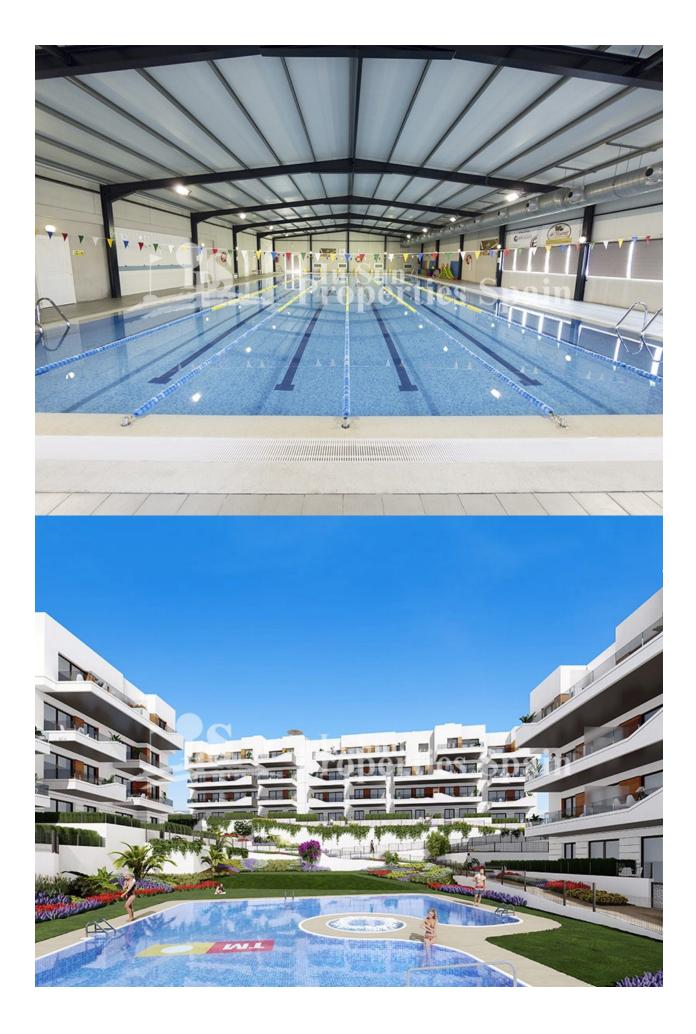

## **BESCHRIJVING**

KEY READY!! FANTASTIC COMPLEX RESIDENTIAL OF NEW BUILD APARTMENTS PENTHOUSE IN VILLAMARTIN ORIHUELA COSTA with communal pool. This 72m2 penthouse apartment consists of 2 bedrooms, 1 bathrooms, an open plan kitchen with living room, a 13m2 private terrace and a 43m2 solarium. The communal areas are approximately 3.300 m2 and have WIFI, 2 swimming pools, a Jacuzzi and 2 Petanque courts. This residential consists of 94 apartments and is located in Las Filipinas which is in the area of Villamartin Golf on the Orihuela Costa and has been designed to meet the needs of those looking for a Mediterranean lifestyle in a quiet but well established area close to the sea and all amenities. Villamartin was built around one of the most prestigious golf courses on the Costa Blanca "Villamartín Golf Club" and is home to a cosmopolitan and International with one of the healthiest climates in the world. Just a short distance away you can find four other golf courses such as Las Ramblas, Campoamor, Las Colinas and La Finca. It is also home to some of the best blue flag beaches in the region like La Zenia, Cabo Roig and Campoamor only 5km drive away.