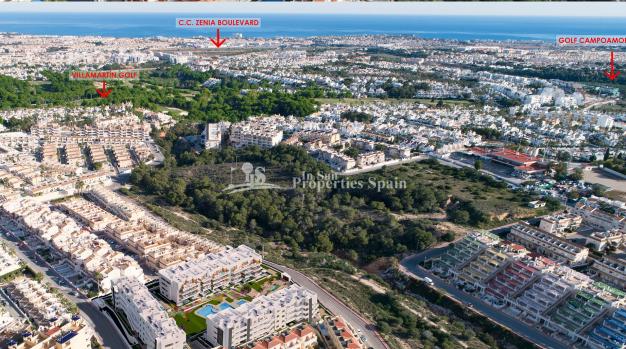

## **BESCHRIJVING**

KEY READY!! FANTASTIC COMPLEX RESIDENTIAL OF NEW BUILD APARTMENTS PENTHOUSE IN VILLAMARTIN ORIHUELA COSTA with communal pool. This 72m2 penthouse apartment consists of 2 bedrooms, 1 bathrooms, an open plan kitchen with living room, a 13m2 private terrace and a 43m2 solarium. The communal areas are approximately 3.300 m2 and have WIFI, 2 swimming pools, a Jacuzzi and 2 Petanque courts. This residential consists of 94 apartments and is located in Las Filipinas which is in the area of Villamartin Golf on the Orihuela Costa and has been designed to meet the needs of those looking for a Mediterranean lifestyle in a quiet but well established area close to the sea and all amenities. Villamartin was built around one of the most prestigious golf courses on the Costa Blanca "Villamartín Golf Club" and is home to a cosmopolitan and International with one of the healthiest climates in the world. Just a short distance away you can find four other golf courses such as Las Ramblas, Campoamor, Las Colinas and La Finca. It is also home to some of the best blue flag beaches in the region like La Zenia, Cabo Roig and Campoamor only 5km drive away.

The area offers such a wide range of services including weekly markets, the renowned high standard international school "El Limonar" and the famous "La Zenia Boulevard" centre, the largest of its kind in southern Spain! Situated close to many commercial centres including the well know Villamartin Plaza and La Fuente Centre along with many restaurants, fashion shops, supermarkets, banks, pharmacies and much more that you really are spoilt for choice. The area is not just a golfer's paradise you can find a large range of activities and entertainment for all the family to enjoy, so, whether you are looking for a holiday home, a Golf property or a permanent residence, this development offers everything you could possibly need! The complex is located only 40 minutes from Alicante Airport and 1 hour from Murcia (Corvera) Airport.