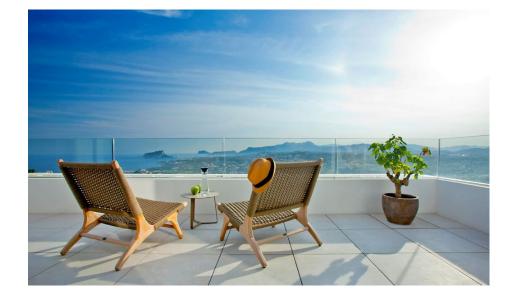

#### BESCHRIJVING

Villa del Mar, designed to live in&out. To relax and unwind surrounded by incredible views of the sea is possible in this exclusive villa in Cumbre del Sol. Villa del Mar is based on the Living IN&OUT interior design concept, distributed on several storeys, in open and comfortable spaces where indoor/outdoor boundaries are blurred. A project with light-toned colours, wood and lots of natural sunlight. The home is accessed through the upper floor, with a large hall and a private lift, which serves as the main access point. The middle floor has three bedrooms with a private bathroom and a dressing room in one of them as well as access to the terrace. The ground floor has a large living room, a dining room and the kitchen, all in the same open-plan space, except the guest bathroom and the laundry room. Accessed by an external staircase, there is a fourth floor with a lot of space to house a gym, a leisure area or a fourth bedroom. An exquisite terrace strengthens the idea of "living outside" even more, with several areas for resting beside an endless swimming pool and the Jacuzzi, as well as a barbeque area with an outdoor dining space, to enjoy the marvellous sunny days that are characteristic of the

Costa Blanca.

### UITZICHT

- Zeezicht
- KEUKEN
  - Ingerichte keuken