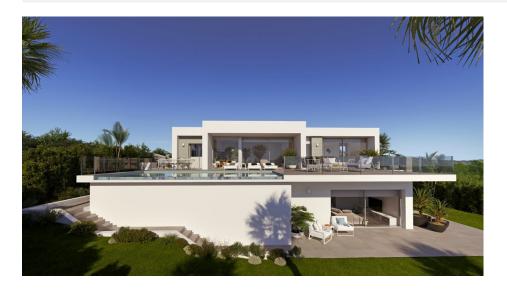

#### BESCHRIJVING

A Luminous designer villa on two floors, located in a guiet residential area with magnificent sea views, in LiriosDesign- Cumbre del Sol Residential Resort, Benitachell. Villa SIROS XL is designed to take the best advantage of the sunlight all year round, filling the villa with light. The residence is accessed through a porch directly connected to the car park. The villa has4 bedrooms and 3 bathrooms, the master bedroom with a largeen suite bathroom and a picture window offering views of the sea and access to a large terrace. The other 2 bedrooms are double, with fitted wardrobes and a shared bathroom. Theliving-dining roomand the kitchen open onto a spectacular summer terrace with picture windows that merge outdoors and indoors, enabling you to enjoy the magnificent landscape any time of the day and all year round. The terrace and the Mediterranean garden are organised around a designer swimming pool that matches the blue sea. The fourth bedroom in this villa is on the ground floor, with a fitted wardrobe and access to a private terrace. This floor also has a large living room which also accesses the terrace, as well as a fully equipped bathroom.

#### BENITACHELL