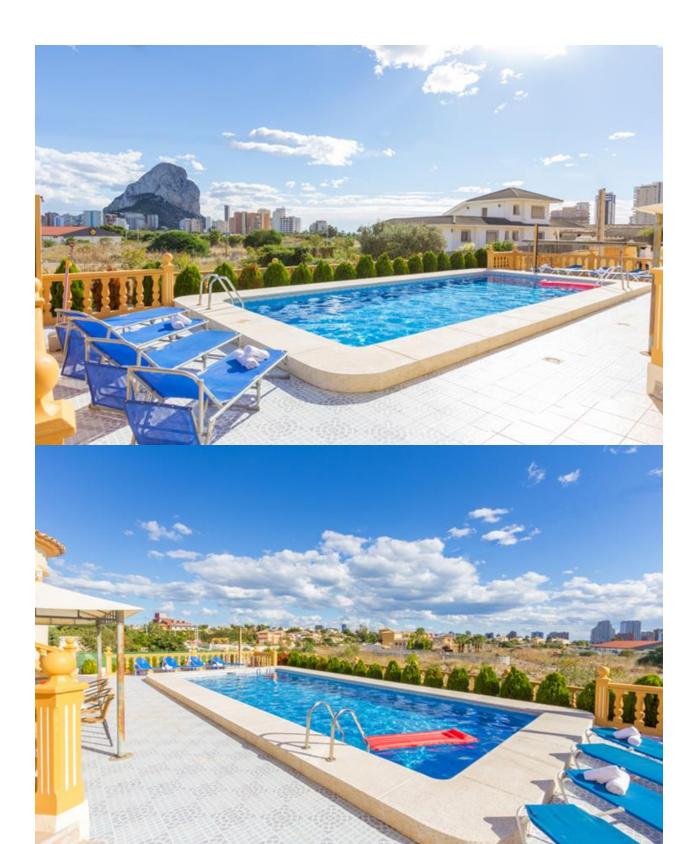

## **BESCHRIJVING**

This property is only 1 minute walk from the sandbeach and seapromenade in Calpe! All amenities (supermarket, shops, bars and restaurants) are reachable within walking distance. Alicante Airport is 1 hour away by car. Peñon de Ifac Nature Reserve is a 10-minute drive from the villa. The villa offers sea view and features a private outdoor pool, sun terrace with sunbeds, gazebo and barbecue facilities. Parking is possible in a spacious garage and on parking units at the plot. This villa has 2 townhouses - which allowed to rent to 2 groups/families or to one bigger group. Fitted with tiled flooring, each is spread over 2 floors and they include satellite TV, dining and seating areas. The kitchen is equipped with an oven, dishwasher, freezer and microwave. In any basement are storage rooms, laundry and a further guest appartment with bathroom - which is currently not used. Each house has 2 twin rooms and 2 double rooms. There are 2 bathrooms with shower or bathtub. Bed linen and towels are provided. The property has access to the central heating- and wastwatersystem of the city of Calpe. Since 2014 the subject property is on the market for holiday rental - and was not vacant for 1 day! Also for the next year (2019), no more booking possible at this time! The management of booking is operated by an