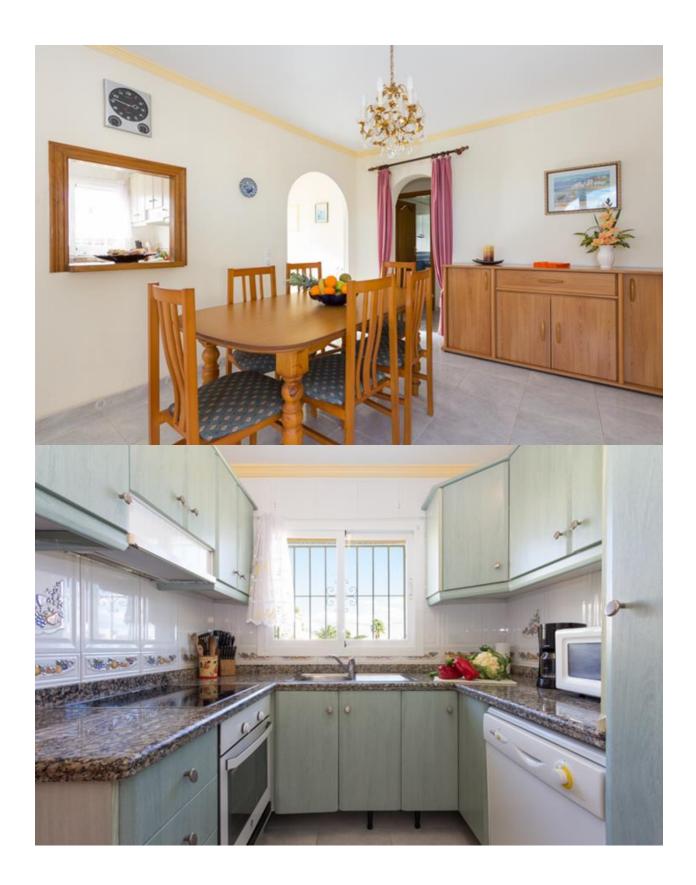

## **BESCHRIJVING**

This property is only 1 minute walk from the sandbeach and seapromenade in Calpe! All amenities (supermarket, shops, bars and restaurants) are reachable within walking distance. Alicante Airport is 1 hour away by car. Peñon de Ifac Nature Reserve is a 10-minute drive from the villa. The villa offers sea view and features a private outdoor pool, sun terrace with sunbeds, gazebo and barbecue facilities. Parking is possible in a spacious garage and on parking units at the plot. This villa has 2 townhouses - which allowed to rent to 2 groups/families or to one bigger group. Fitted with tiled flooring, each is spread over 2 floors and they include satellite TV, dining and seating areas. The kitchen is equipped with an oven, dishwasher, freezer and microwave. In any basement are storage rooms, laundry and a further guest appartment with bathroom - which is currently not used. Each house has 2 twin rooms and 2 double rooms. There are 2 bathrooms with shower or bathtub. Bed linen and towels are provided. The property has access to the central heating- and wastwatersystem of the city of Calpe. Since 2014 the subject property is on the market for holiday rental - and was not vacant for 1 day! Also for the next year (2019), no more booking possible at this time! The management of booking is operated by an