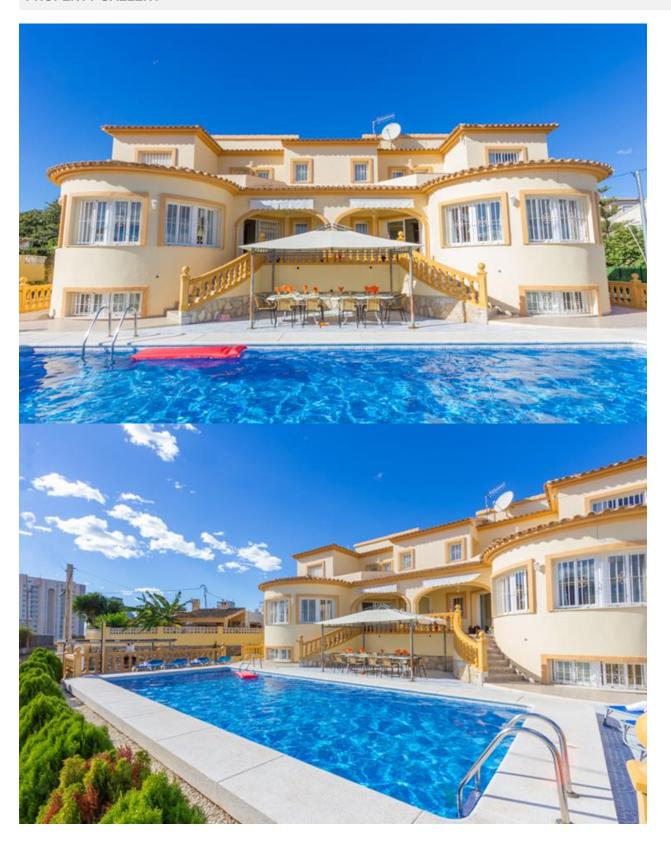

## **BESCHRIJVING**

This property is only 1 minute walk from the sandbeach and seapromenade in Calpe! All amenities (supermarket, shops, bars and restaurants) are reachable within walking distance. Alicante Airport is 1 hour away by car. Peñon de Ifac Nature Reserve is a 10-minute drive from the villa. The villa offers sea view and features a private outdoor pool, sun terrace with sunbeds, gazebo and barbecue facilities. Parking is possible in a spacious garage and on parking units at the plot. This villa has 2 townhouses - which allowed to rent to 2 groups/families or to one bigger group. Fitted with tiled flooring, each is spread over 2 floors and they include satellite TV, dining and seating areas. The kitchen is equipped with an oven, dishwasher, freezer and microwave. In any basement are storage rooms, laundry and a further guest appartment with bathroom - which is currently not used. Each house has 2 twin rooms and 2 double rooms. There are 2 bathrooms with shower or bathtub. Bed linen and towels are provided. The property has access to the central heating- and wastwatersystem of the city of Calpe. Since 2014 the subject property is on the market for holiday rental - and was not vacant for 1 day! Also for the next year (2019), no more booking possible at this time! The management of booking is operated by an