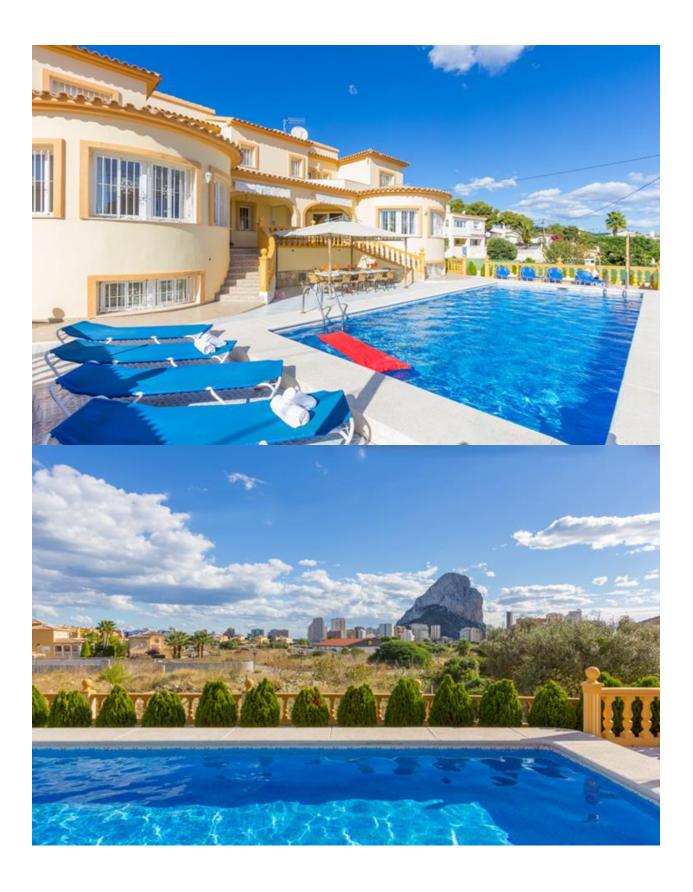

## **BESCHRIJVING**

This property is only 1 minute walk from the sandbeach and seapromenade in Calpe! All amenities (supermarket, shops, bars and restaurants) are reachable within walking distance. Alicante Airport is 1 hour away by car. Peñon de Ifac Nature Reserve is a 10-minute drive from the villa. The villa offers sea view and features a private outdoor pool, sun terrace with sunbeds, gazebo and barbecue facilities. Parking is possible in a spacious garage and on parking units at the plot. This villa has 2 townhouses - which allowed to rent to 2 groups/families or to one bigger group. Fitted with tiled flooring, each is spread over 2 floors and they include satellite TV, dining and seating areas. The kitchen is equipped with an oven, dishwasher, freezer and microwave. In any basement are storage rooms, laundry and a further guest appartment with bathroom - which is currently not used. Each house has 2 twin rooms and 2 double rooms. There are 2 bathrooms with shower or bathtub. Bed linen and towels are provided. The property has access to the central heating- and wastwatersystem of the city of Calpe. Since 2014 the subject property is on the market for holiday rental - and was not vacant for 1 day! Also for the next year (2019), no more booking possible at this time! The management of booking is operated by an