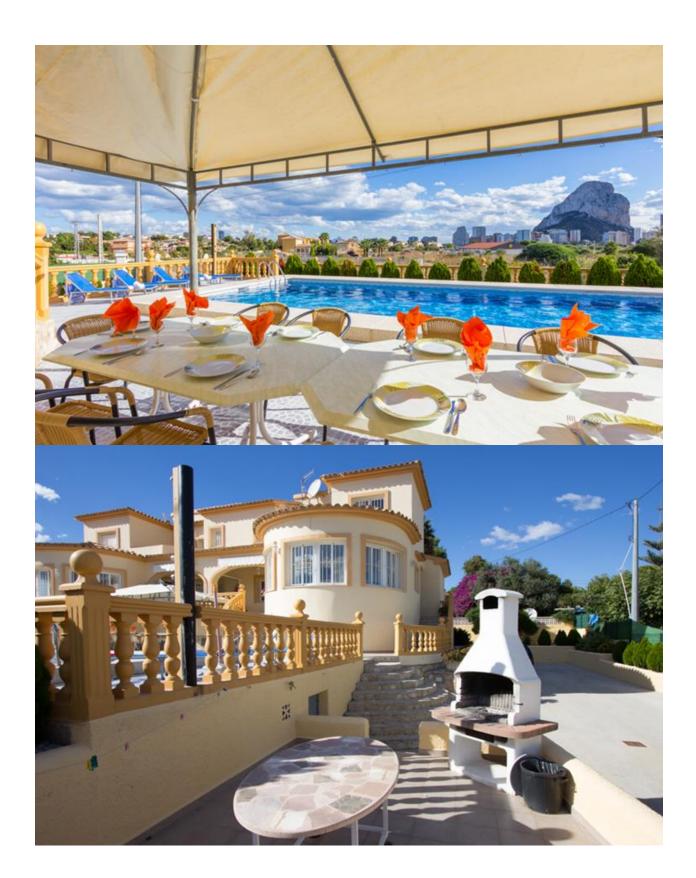

## **BESCHRIJVING**

This property is only 1 minute walk from the sandbeach and seapromenade in Calpe! All amenities (supermarket, shops, bars and restaurants) are reachable within walking distance. Alicante Airport is 1 hour away by car. Peñon de Ifac Nature Reserve is a 10-minute drive from the villa. The villa offers sea view and features a private outdoor pool, sun terrace with sunbeds, gazebo and barbecue facilities. Parking is possible in a spacious garage and on parking units at the plot. This villa has 2 townhouses - which allowed to rent to 2 groups/families or to one bigger group. Fitted with tiled flooring, each is spread over 2 floors and they include satellite TV, dining and seating areas. The kitchen is equipped with an oven, dishwasher, freezer and microwave. In any basement are storage rooms, laundry and a further guest appartment with bathroom - which is currently not used. Each house has 2 twin rooms and 2 double rooms. There are 2 bathrooms with shower or bathtub. Bed linen and towels are provided. The property has access to the central heating- and wastwatersystem of the city of Calpe. Since 2014 the subject property is on the market for holiday rental - and was not vacant for 1 day! Also for the next year (2019), no more booking possible at this time! The management of booking is operated by an