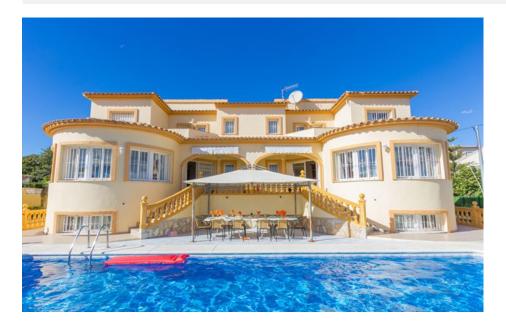

## **BESCHRIJVING**

This property is only 1 minute walk from the sandbeach and seapromenade in Calpe! All amenities (supermarket, shops, bars and restaurants) are reachable within walking distance. Alicante Airport is 1 hour away by car. Peñon de Ifac Nature Reserve is a 10-minute drive from the villa. The villa offers sea view and features a private outdoor pool, sun terrace with sunbeds, gazebo and barbecue facilities. Parking is possible in a spacious garage and on parking units at the plot. This villa has 2 townhouses - which allowed to rent to 2 groups/families or to one bigger group. Fitted with tiled flooring, each is spread over 2 floors and they include satellite TV, dining and seating areas. The kitchen is equipped with an oven, dishwasher, freezer and microwave. In any basement are storage rooms, laundry and a further guest appartment with bathroom - which is currently not used. Each house has 2 twin rooms and 2 double rooms. There are 2 bathrooms with shower or bathtub. Bed linen and towels are provided. The property has access to the central heating- and wastwatersystem of the city of Calpe. Since 2014 the subject property is on the market for holiday rental - and was not vacant for 1 day! Also for the next year (2019), no more booking possible at this time! The management of booking is operated by an

agency. This investment in a property, located in one of the most popular holiday areas in Europe offers not only a stable cash-Flow, continous capital growth but also ensures high and stable interest rates. As needed, we provide you with all important business key figures and identify your return of investment. Please contact us!