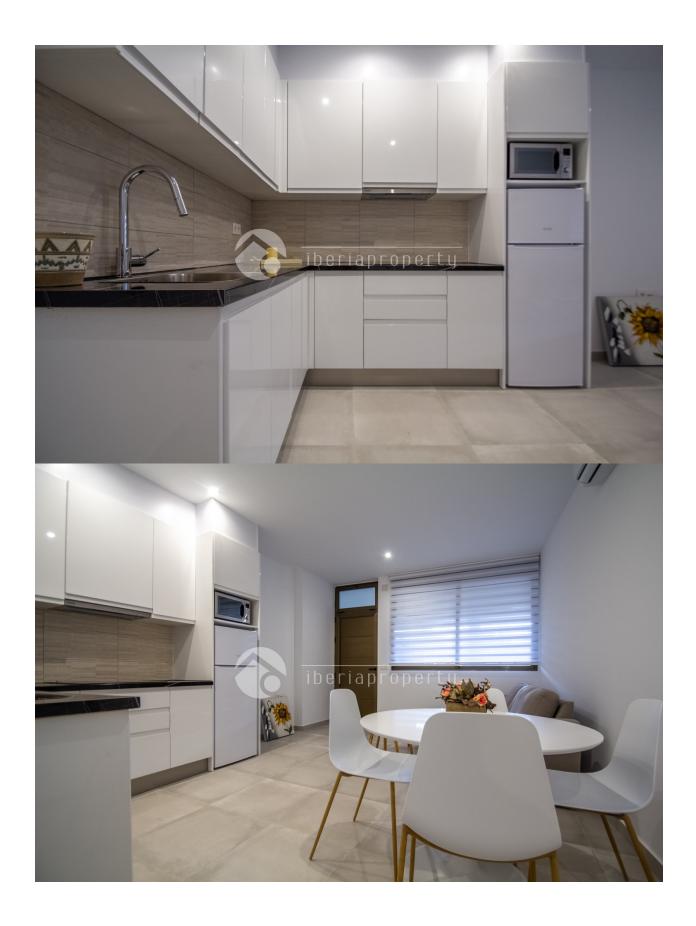

#### **BESCHRIJVING**

The property is located at first line beach in Calpe, walking distance to all amenities. The complex has a nice swimming pool area with common garden and direct acces to the beach. The apartment was originally a comercial local, but it was modified and converted in an apartment. The apartment is distributed in living room with open kithcen, 2 bedrooms and 1 bathroom. It has A/A by splits at the living-room. There is a possibility to get a private garage space for additional price of 15.0000€. The property was compleately renovated and ready to move in.

Open keukenIngerichte keuken

• Tennisbaan

• Gemeenschappelijke tuin