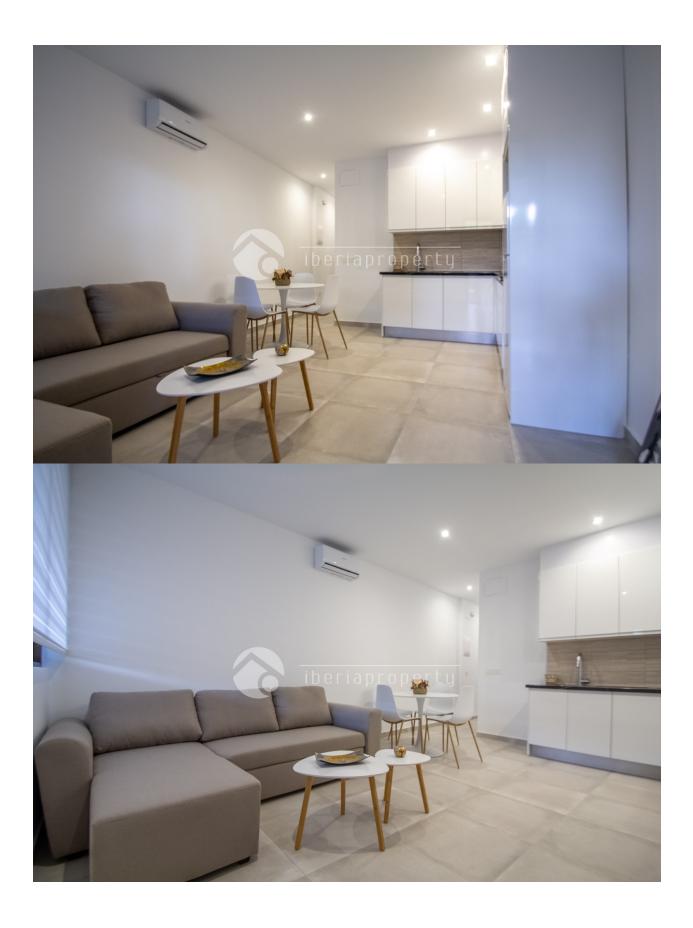

#### **BESCHRIJVING**

The property is located at first line beach in Calpe, walking distance to all amenities. The complex has a nice swimming pool area with common garden and direct acces to the beach. The apartment was originally a comercial local, but it was modified and converted in an apartment. The apartment is distributed in living room with open kithcen, 2 bedrooms and 1 bathroom. It has A/A by splits at the living-room. There is a possibility to get a private garage space for additional price of 15.0000€. The property was compleately renovated and ready to move in.