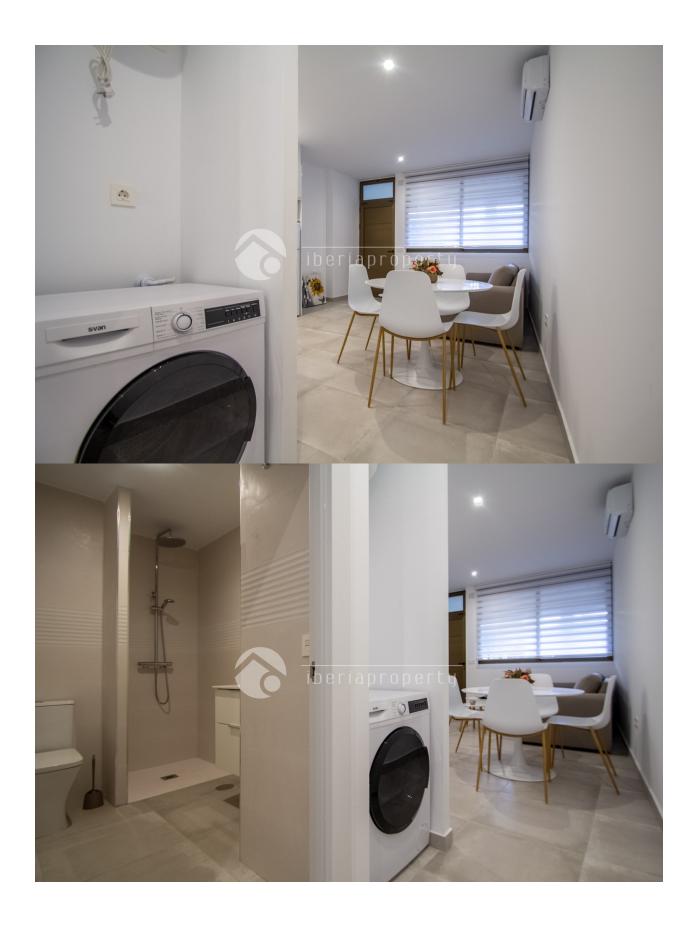

#### **BESCHRIJVING**

The property is located at first line beach in Calpe, walking distance to all amenities. The complex has a nice swimming pool area with common garden and direct acces to the beach. The apartment was originally a comercial local, but it was modified and converted in an apartment. The apartment is distributed in living room with open kithcen, 2 bedrooms and 1 bathroom. It has A/A by splits at the living-room. There is a possibility to get a private garage space for additional price of 15.0000€. The property was compleately renovated and ready to move in.