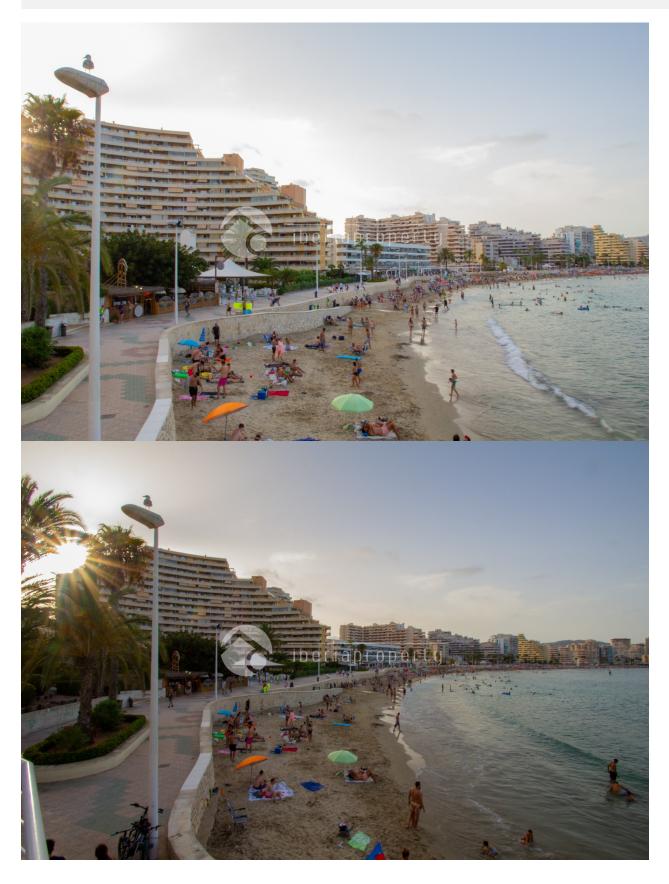

#### **BESCHRIJVING**

The property is located at first line beach in Calpe, walking distance to all amenities. The complex has a nice swimming pool area with common garden and direct acces to the beach. The apartment was originally a comercial local, but it was modified and converted in an apartment. The apartment is distributed in living room with open kithcen, 2 bedrooms and 1 bathroom. It has A/A by splits at the living-room. There is a possibility to get a private garage space for additional price of 15.0000€. The property was compleately renovated and ready to move in.

#### **ENERGETIC CERTIFIED**

| STIJL   | AIRCO                         | AFSTAND NAAR:    | ORIËNTATIE  |
|---------|-------------------------------|------------------|-------------|
| Modern  | <ul> <li>Woonkamer</li> </ul> | Strand : 50 m    | East        |
|         |                               | Vliegveld: 50 Km |             |
|         |                               | Centrum: 100 m   |             |
| MEUBELS | BELASTING                     | KEUKEN           | TUIN TERRAS |