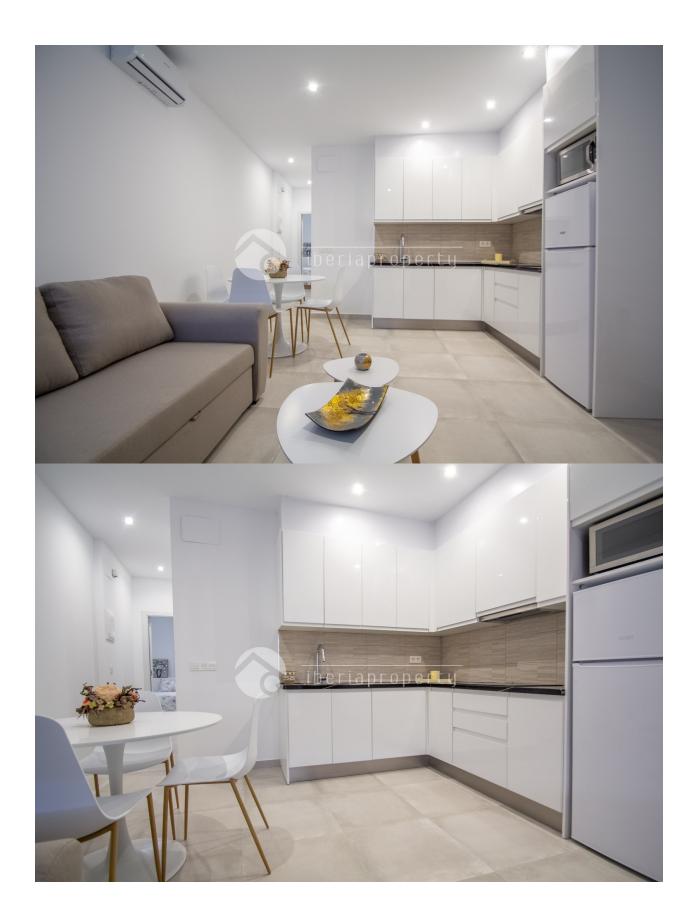

#### **BESCHRIJVING**

The property is located at first line beach in Calpe, walking distance to all amenities. The complex has a nice swimming pool area with common garden and direct acces to the beach. The apartment was originally a comercial local, but it was modified and converted in an apartment. The apartment is distributed in living room with open kithcen, 2 bedrooms and 1 bathroom. It has A/A by splits at the living-room. There is a possibility to get a private garage space for additional price of 15.0000€. The property was compleately renovated and ready to move in.

Open keukenIngerichte keuken

• Tennisbaan

• Gemeenschappelijke tuin