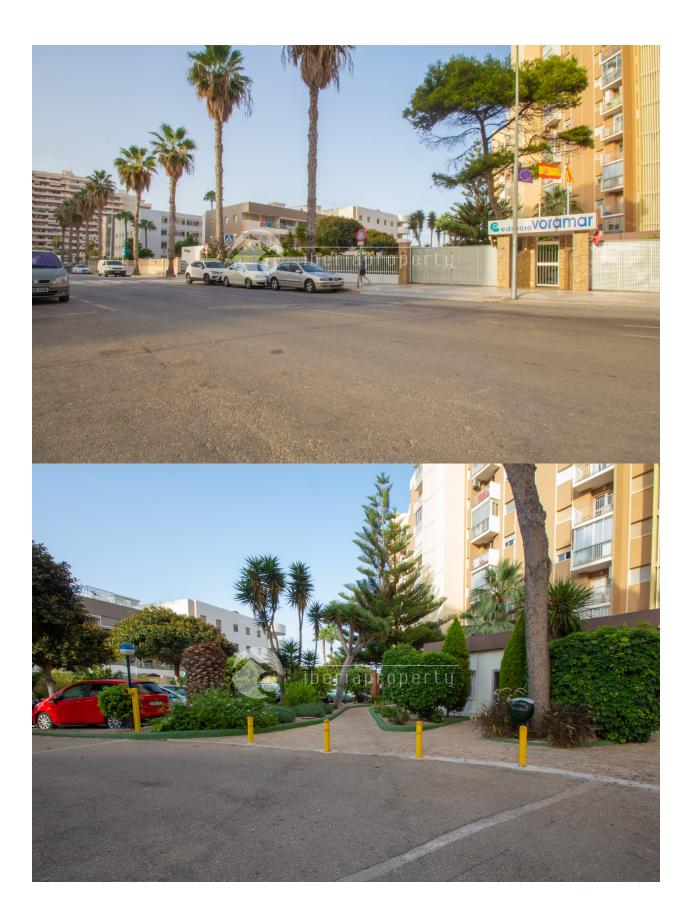

#### **BESCHRIJVING**

The property is located at first line beach in Calpe, walking distance to all amenities. The complex has a nice swimming pool area with common garden and direct acces to the beach. The apartment was originally a comercial local, but it was modified and converted in an apartment. The apartment is distributed in living room with open kithcen, 2 bedrooms and 1 bathroom. It has A/A by splits at the living-room. There is a possibility to get a private garage space for additional price of 15.0000€. The property was compleately renovated and ready to move in.