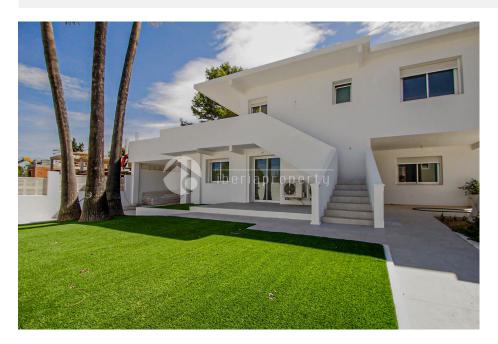

## **BESCHRIJVING**

A unique opportunity to live in one of the most privileged areas of El Albir! This impressive detached villa is offered for sale, located in the prestigious upper area, where tranquility and clear views combine with proximity to all services and attractions of the region. With a built area of 267 m<sup>2</sup> on a plot of 946 m<sup>2</sup>, this property is perfect for those looking for space, privacy, and the possibility of creating a custom home. Main features: Bedrooms: 5 spacious bedrooms, all with excellent natural lighting. Bathrooms: 4 modern bathrooms, well-distributed for added convenience. Private garage: Space for multiple vehicles, ideal for families with several cars or for those seeking extra storage. Pool: Private, with enough surrounding space to create an outdoor relaxation or entertainment area. Design and layout: This villa has been designed with comfort and luxury in mind. Its large windows allow abundant natural light to enter, creating a sense of spaciousness and connection with the outside. The layout is functional, providing a perfect flow between common areas and private rooms. The property is in an advanced stage of construction, offering the buyer the advantage of customizing the final details to their taste. Whether selecting finishes or adjusting small design