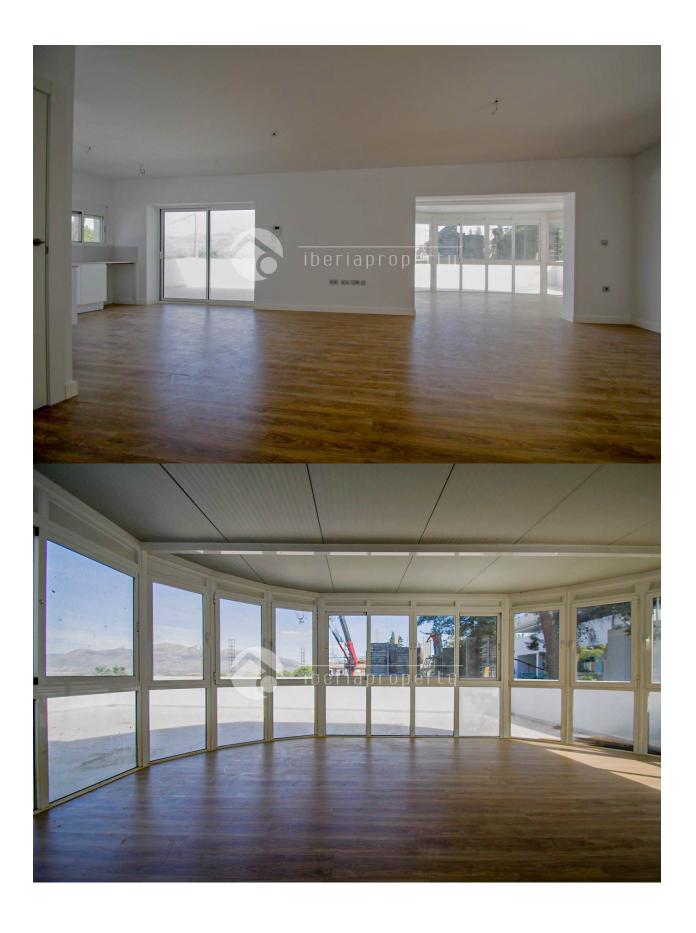

## **BESCHRIJVING**

A unique opportunity to live in one of the most privileged areas of El Albir! This impressive detached villa is offered for sale, located in the prestigious upper area, where tranquility and clear views combine with proximity to all services and attractions of the region. With a built area of 267 m<sup>2</sup> on a plot of 946 m<sup>2</sup>, this property is perfect for those looking for space, privacy, and the possibility of creating a custom home. Main features: Bedrooms: 5 spacious bedrooms, all with excellent natural lighting. Bathrooms: 4 modern bathrooms, well-distributed for added convenience. Private garage: Space for multiple vehicles, ideal for families with several cars or for those seeking extra storage. Pool: Private, with enough surrounding space to create an outdoor relaxation or entertainment area. Design and layout: This villa has been designed with comfort and luxury in mind. Its large windows allow abundant natural light to enter, creating a sense of spaciousness and connection with the outside. The layout is functional, providing a perfect flow between common areas and private rooms. The property is in an advanced stage of construction, offering the buyer the advantage of customizing the final details to their taste. Whether selecting finishes or adjusting small design

aspects, this home is a true opportunity to create a unique and exclusive space.