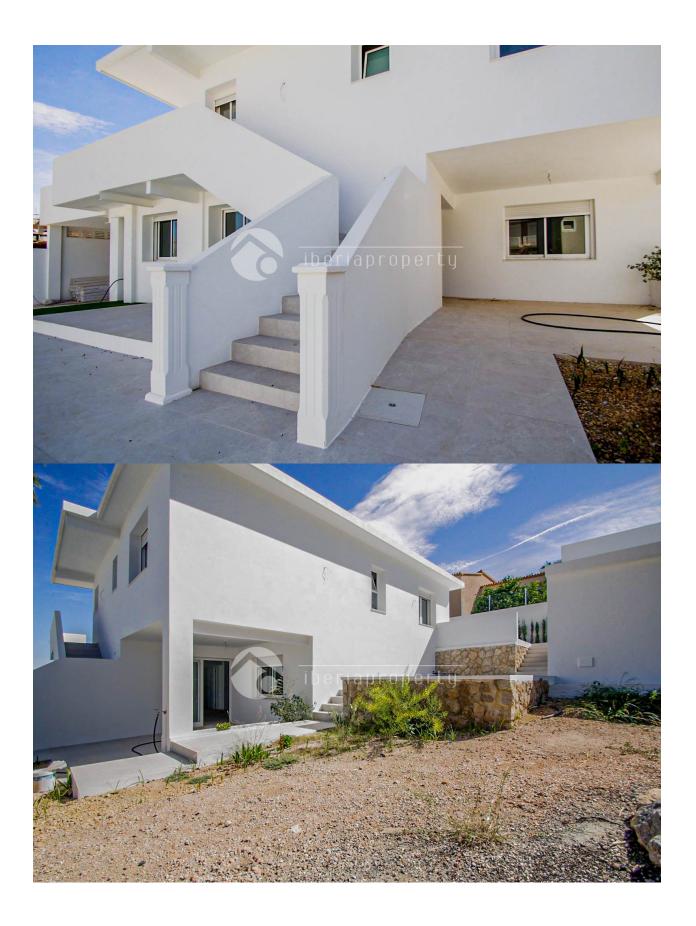

## **BESCHRIJVING**

A unique opportunity to live in one of the most privileged areas of El Albir! This impressive detached villa is offered for sale, located in the prestigious upper area, where tranquility and clear views combine with proximity to all services and attractions of the region. With a built area of 267 m<sup>2</sup> on a plot of 946 m<sup>2</sup>, this property is perfect for those looking for space, privacy, and the possibility of creating a custom home. Main features: Bedrooms: 5 spacious bedrooms, all with excellent natural lighting. Bathrooms: 4 modern bathrooms, well-distributed for added convenience. Private garage: Space for multiple vehicles, ideal for families with several cars or for those seeking extra storage. Pool: Private, with enough surrounding space to create an outdoor relaxation or entertainment area. Design and layout: This villa has been designed with comfort and luxury in mind. Its large windows allow abundant natural light to enter, creating a sense of spaciousness and connection with the outside. The layout is functional, providing a perfect flow between common areas and private rooms. The property is in an advanced stage of construction, offering the buyer the advantage of customizing the final details to their taste. Whether selecting finishes or adjusting small design

aspects, this home is a true opportunity to create a unique and exclusive space.