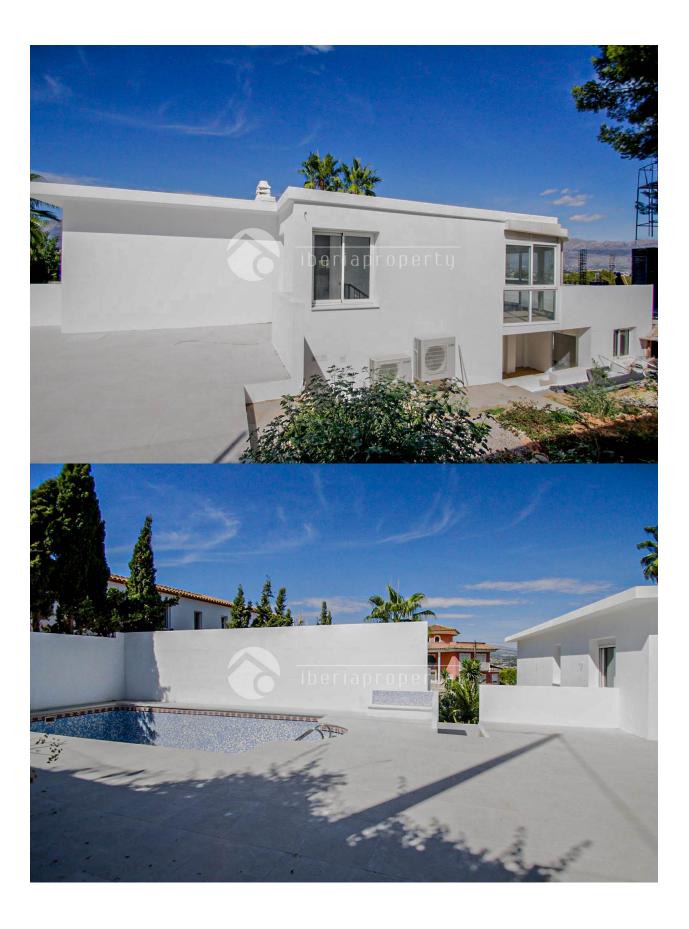

## **BESCHRIJVING**

A unique opportunity to live in one of the most privileged areas of El Albir! This impressive detached villa is offered for sale, located in the prestigious upper area, where tranquility and clear views combine with proximity to all services and attractions of the region. With a built area of 267 m<sup>2</sup> on a plot of 946 m<sup>2</sup>, this property is perfect for those looking for space, privacy, and the possibility of creating a custom home. Main features: Bedrooms: 5 spacious bedrooms, all with excellent natural lighting. Bathrooms: 4 modern bathrooms, well-distributed for added convenience. Private garage: Space for multiple vehicles, ideal for families with several cars or for those seeking extra storage. Pool: Private, with enough surrounding space to create an outdoor relaxation or entertainment area. Design and layout: This villa has been designed with comfort and luxury in mind. Its large windows allow abundant natural light to enter, creating a sense of spaciousness and connection with the outside. The layout is functional, providing a perfect flow between common areas and private rooms. The property is in an advanced stage of construction, offering the buyer the advantage of customizing the final details to their taste. Whether selecting finishes or adjusting small design

aspects, this home is a true opportunity to create a unique and exclusive space.