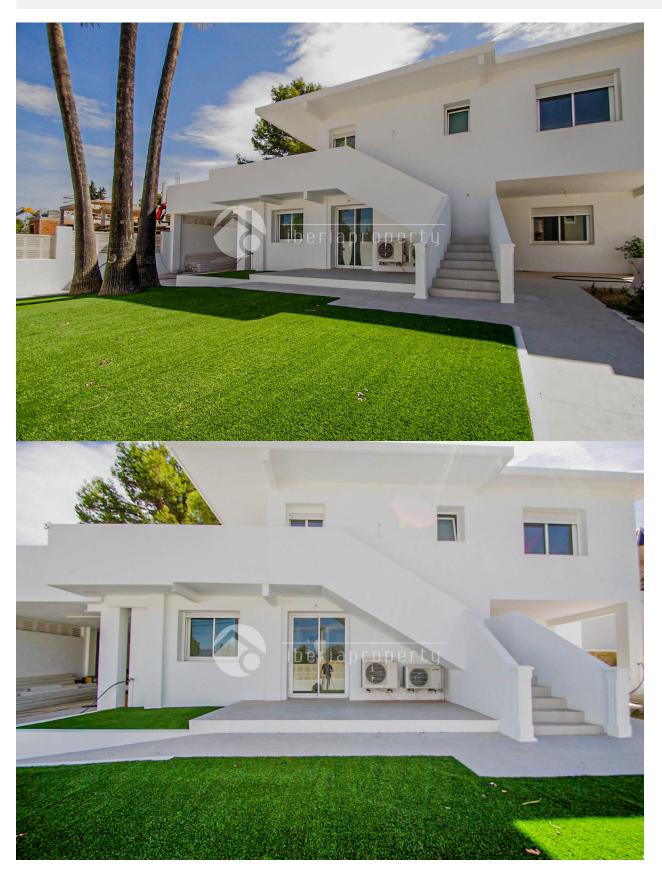

## **BESCHRIJVING**

A unique opportunity to live in one of the most privileged areas of El Albir! This impressive detached villa is offered for sale, located in the prestigious upper area, where tranquility and clear views combine with proximity to all services and attractions of the region. With a built area of 267 m<sup>2</sup> on a plot of 946 m<sup>2</sup>, this property is perfect for those looking for space, privacy, and the possibility of creating a custom home. Main features: Bedrooms: 5 spacious bedrooms, all with excellent natural lighting. Bathrooms: 4 modern bathrooms, well-distributed for added convenience. Private garage: Space for multiple vehicles, ideal for families with several cars or for those seeking extra storage. Pool: Private, with enough surrounding space to create an outdoor relaxation or entertainment area. Design and layout: This villa has been designed with comfort and luxury in mind. Its large windows allow abundant natural light to enter, creating a sense of spaciousness and connection with the outside. The layout is functional, providing a perfect flow between common areas and private rooms. The property is in an advanced stage of construction, offering the buyer the advantage of customizing the final details to their taste. Whether selecting finishes or adjusting small design

aspects, this home is a true opportunity to create a unique and exclusive space.