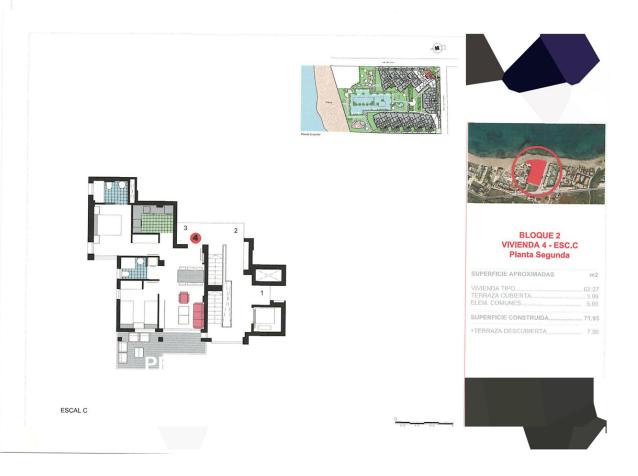

## BLOQUE 2 VIVIENDA 3 - ESC.C Planta Primera

| SUPERFICIE APROXIMADAS                             | m2    |
|----------------------------------------------------|-------|
| VIVIENDA TIPO<br>TERRAZA CUBIERTA<br>ELEM. COMUNES | 18.16 |
| SUPERFICIE CONSTRUIDA                              | 84.74 |
| +TERRAZA DESCUBIERTA                               | 0.98  |