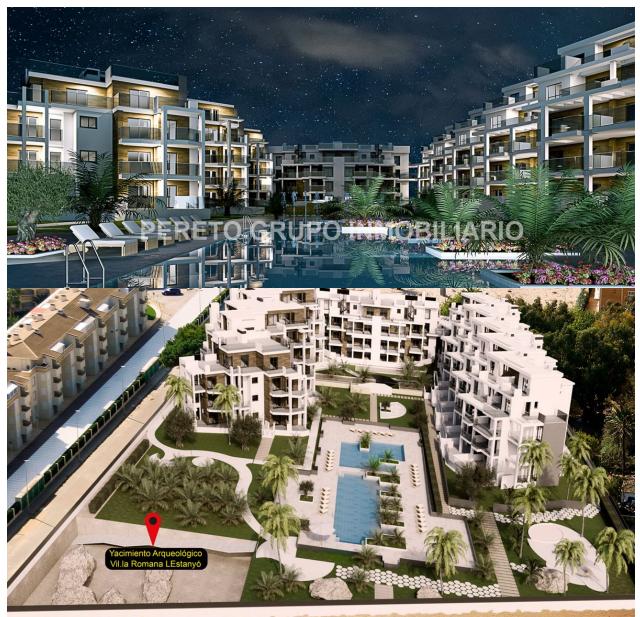

#### **BESCHRIJVING**

On sale now!!! Phase III of this Mordena and new development of apartments and penthouses on the beachfront in Las Marinas, Dénia. Apartments with 2 and 3 bedrooms, 2 bathrooms, equipped open kitchen, pre-installation of ducted air conditioning, etc. Apartments from €289,000+VAT QUALITY MEMORIES: •Reinforced concrete structure. •Façade with a single-layer finish combined with porcelain or similar. •PVC exterior carpentry with thermal break, double glazing with "Climalit" type air chamber and low emissives. •Motorized exterior blinds in living room and bedrooms •Armored entrance door to the house. •Porcelain interior flooring or similar, the skirting board will be lacquered to match the interior carpentry. •Vertical walls of bathrooms and toilets in porcelain