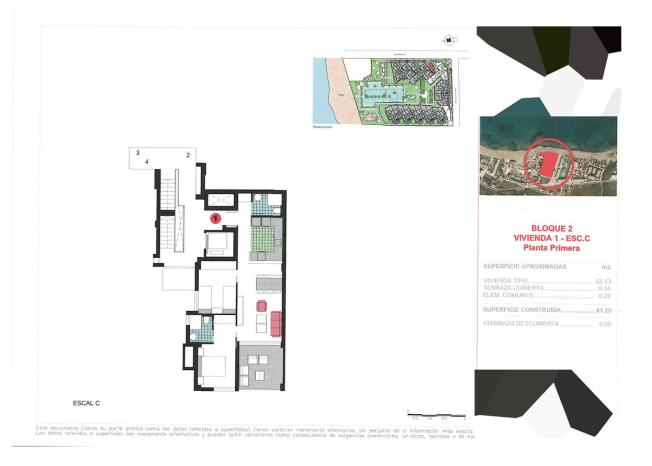

|
|             | SCUBIERTA |









## BLOQUE 2 VIVIENDA 3 - ESC.C Planta Primera

| SUPERFICIE APROXIMADAS                             | m2    |
|----------------------------------------------------|-------|
| VIVIENDA TIPO<br>TERRAZA CUBIERTA<br>ELEM. COMUNES | 18.16 |
| SUPERFICIE CONSTRUIDA                              | 84.74 |
| +TERRAZA DESCUBIERTA                               | 0.98  |











### BLOQUE 2 VIVIENDA 2 - ESC.C Planta Primera

| SUPERFICIE APROXIMADAS                             | m2    |
|----------------------------------------------------|-------|
| VIVIENDA TIPO<br>TERRAZA CUBIERTA<br>ELEM. COMUNES | 12.66 |
| SUPERFICIE CONSTRUIDA                              | 91.64 |
| +TERRAZA DESCUBIERTA                               | 1.61  |





ESCAL C



"OUR EXPERIENCE IS YOUR GUARANTEE"