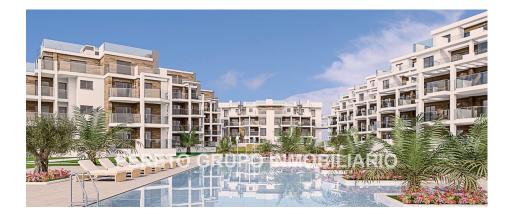

#### **BESCHRIJVING**

On sale now!!! Phase III of this Mordena and new development of apartments and penthouses on the beachfront in Las Marinas, Dénia. Apartments with 2 and 3 bedrooms, 2 bathrooms, equipped open kitchen, pre-installation of ducted air conditioning, etc. Apartments from €289,000+VAT QUALITY MEMORIES: •Reinforced concrete structure. •Façade with a single-layer finish combined with porcelain or similar. •PVC exterior carpentry with thermal break, double glazing with "Climalit" type air chamber and low emissives. •Motorized exterior blinds in living room and bedrooms •Armored entrance door to the house. •Porcelain interior flooring or similar, the skirting board will be lacquered to match the interior carpentry. •Vertical walls of bathrooms and toilets in porcelain