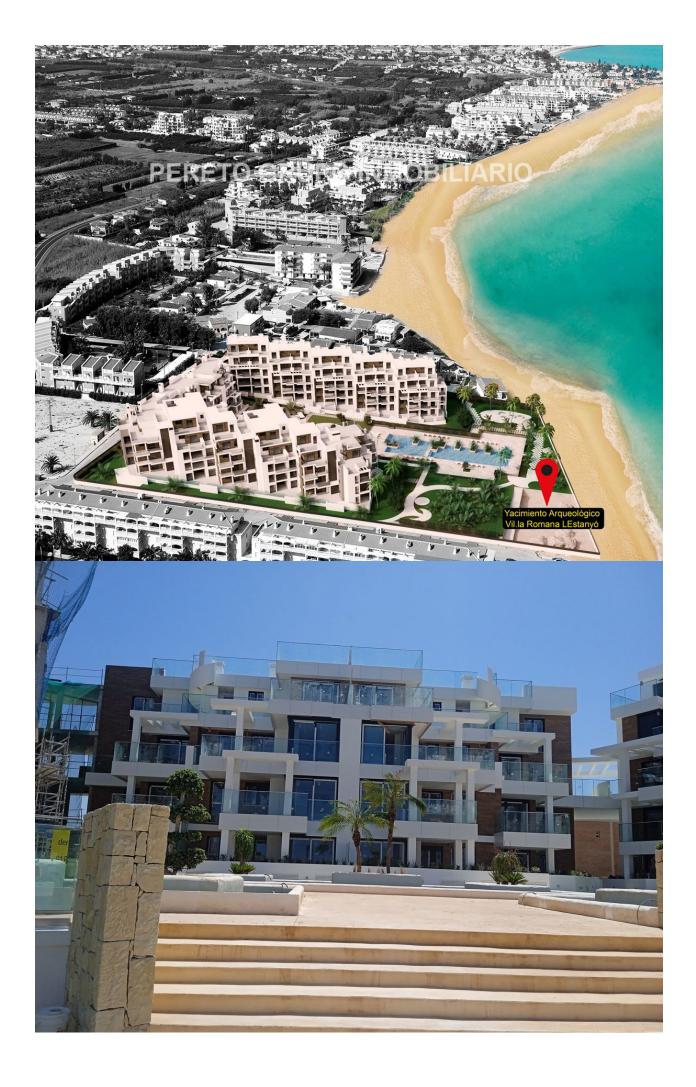

#### **BESCHRIJVING**

On sale now!!! Phase III of this Mordena and new development of apartments and penthouses on the beachfront in Las Marinas, Dénia. Apartments with 2 and 3 bedrooms, 2 bathrooms, equipped open kitchen, pre-installation of ducted air conditioning, etc. Apartments from €289,000+VAT QUALITY MEMORIES: •Reinforced concrete structure. •Façade with a single-layer finish combined with porcelain or similar. •PVC exterior carpentry with thermal break, double glazing with "Climalit" type air chamber and low emissives. •Motorized exterior blinds in living room and bedrooms •Armored entrance door to the house. •Porcelain interior flooring or similar, the skirting board will be lacquered to match the interior carpentry. •Vertical walls of bathrooms and toilets in porcelain