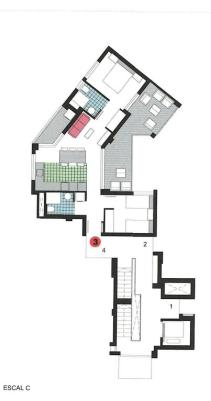

## BLOQUE 2 VIVIENDA 3 - ESC.C Planta Primera

| SUPERFICIE APROXIMADAS                             | m2    |
|----------------------------------------------------|-------|
| VIVIENDA TIPO<br>TERRAZA CUBIERTA<br>ELEM. COMUNES | 18.16 |
| SUPERFICIE CONSTRUIDA                              | 84.74 |
| +TERRAZA DESCUBIERTA                               | 0.98  |

### BLOQUE 2 VIVIENDA 2 - ESC.C Planta Primera

| SUPERFICIE APROXIMADAS                             | m2    |
|----------------------------------------------------|-------|
| VIVIENDA TIPO<br>TERRAZA CUBIERTA<br>ELEM. COMUNES | 12.66 |
| SUPERFICIE CONSTRUIDA                              | 91.64 |
| +TERRAZA DESCUBIERTA                               | 1.61  |

ESCAL C

"OUR EXPERIENCE IS YOUR GUARANTEE"