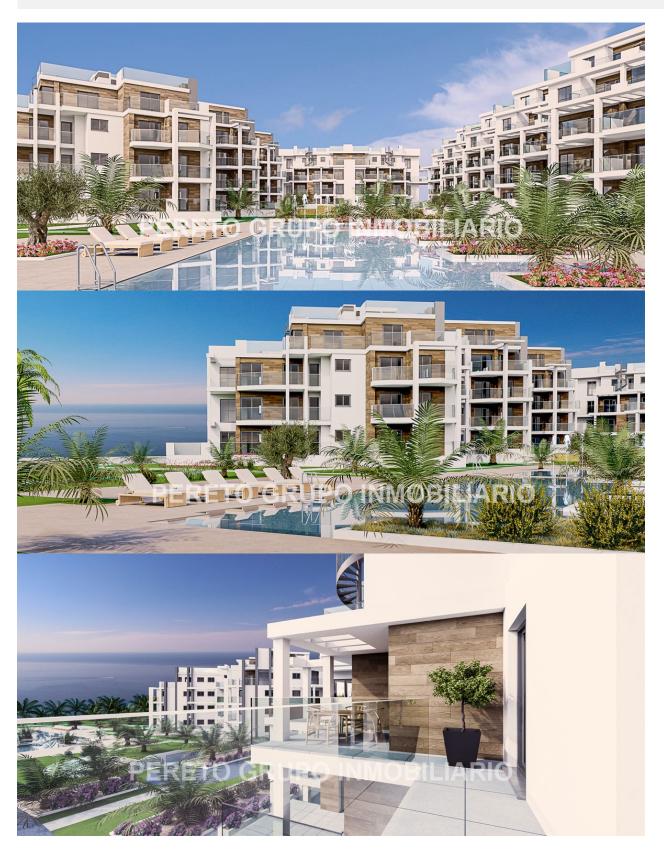

#### **BESCHRIJVING**

On sale now!!! Phase III of this Mordena and new development of apartments and penthouses on the beachfront in Las Marinas, Dénia. Apartments with 2 and 3 bedrooms, 2 bathrooms, equipped open kitchen, pre-installation of ducted air conditioning, etc. Apartments from €289,000+VAT QUALITY MEMORIES: •Reinforced concrete structure. •Façade with a single-layer finish combined with porcelain or similar. •PVC exterior carpentry with thermal break, double glazing with "Climalit" type air chamber and low emissives. •Motorized exterior blinds in living room and bedrooms •Armored entrance door to the house. •Porcelain interior flooring or similar, the skirting board will be lacquered to match the interior carpentry. •Vertical walls of bathrooms and toilets in porcelain