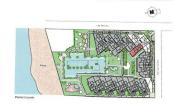

# **UITZICHT**

• Panoramisch

Planta Conjunto

| D<br>BIERTA | 12.07     |
|-------------|-----------|
|             |           |
|             |           |
|             | 6.33      |
| ONSTRUIDA   | 83.93     |
| SCUBIERTA   | 1.70      |
|             |           |
|             |           |
|             |           |
|             | SCUBIERTA |