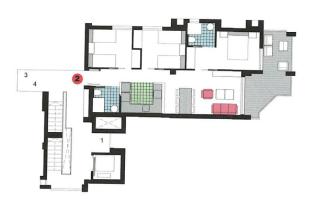

## BLOQUE 2 VIVIENDA 3 - ESC.C Planta Primera

| SUPERFICIE APROXIMADAS                             | m2    |
|----------------------------------------------------|-------|
| VIVIENDA TIPO<br>TERRAZA CUBIERTA<br>ELEM. COMUNES | 18.16 |
| SUPERFICIE CONSTRUIDA                              | 84.74 |
| +TERRAZA DESCUBIERTA                               | 0.98  |

### BLOQUE 2 VIVIENDA 2 - ESC.C Planta Primera

| SUPERFICIE APROXIMADAS                             | m2    |
|----------------------------------------------------|-------|
| VIVIENDA TIPO<br>TERRAZA CUBIERTA<br>ELEM. COMUNES | 12.66 |
| SUPERFICIE CONSTRUIDA                              | 91.64 |
| +TERRAZA DESCUBIERTA                               | 1.61  |

ESCAL C

"OUR EXPERIENCE IS YOUR GUARANTEE"