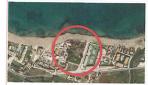

#### **BESCHRIJVING**

On sale now!!! Phase III of this Mordena and new development of apartments and penthouses on the beachfront in Las Marinas, Dénia. Apartments with 2 and 3 bedrooms, 2 bathrooms, equipped open kitchen, pre-installation of ducted air conditioning, etc. Apartments from €289,000+VAT QUALITY MEMORIES: •Reinforced concrete structure. •Façade with a single-layer finish combined with porcelain or similar. •PVC exterior carpentry with thermal break, double glazing with "Climalit" type air chamber and low emissives. •Motorized exterior blinds in living room and bedrooms •Armored entrance door to the house. •Porcelain interior flooring or similar, the skirting board will be lacquered to match the interior carpentry. •Vertical walls of bathrooms and toilets in porcelain