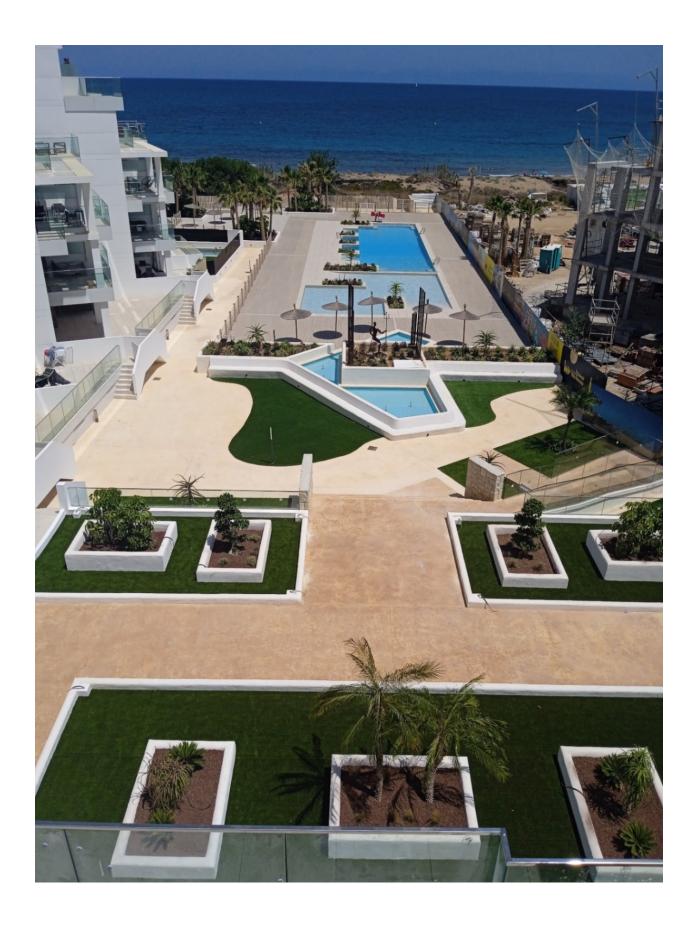

#### **BESCHRIJVING**

On sale now!!! Phase III of this Mordena and new development of apartments and penthouses on the beachfront in Las Marinas, Dénia. Apartments with 2 and 3 bedrooms, 2 bathrooms, equipped open kitchen, pre-installation of ducted air conditioning, etc. Apartments from €289,000+VAT QUALITY MEMORIES: •Reinforced concrete structure. •Façade with a single-layer finish combined with porcelain or similar. •PVC exterior carpentry with thermal break, double glazing with "Climalit" type air chamber and low emissives. •Motorized exterior blinds in living room and bedrooms •Armored entrance door to the house. •Porcelain interior flooring or similar, the skirting board will be lacquered to match the interior carpentry. •Vertical walls of bathrooms and toilets in porcelain