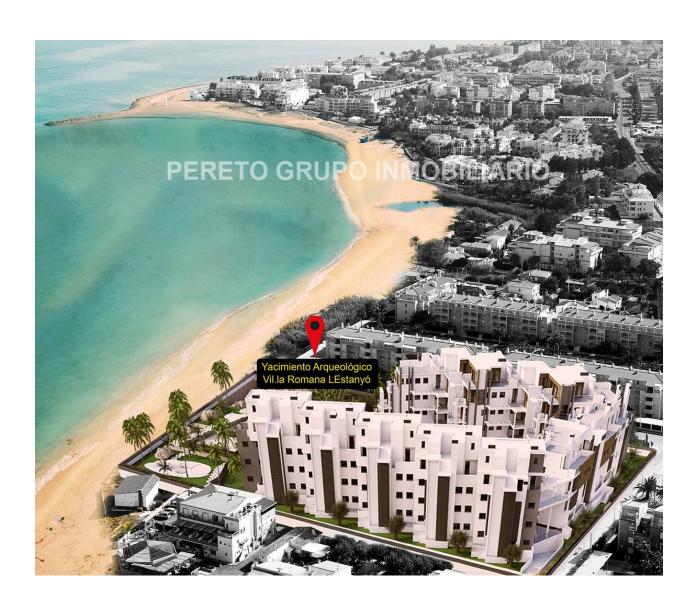

#### **BESCHRIJVING**

On sale now!!! Phase III of this Mordena and new development of apartments and penthouses on the beachfront in Las Marinas, Dénia. Apartments with 2 and 3 bedrooms, 2 bathrooms, equipped open kitchen, pre-installation of ducted air conditioning, etc. Apartments from €289,000+VAT QUALITY MEMORIES: •Reinforced concrete structure. •Façade with a single-layer finish combined with porcelain or similar. •PVC exterior carpentry with thermal break, double glazing with "Climalit" type air chamber and low emissives. •Motorized exterior blinds in living room and bedrooms •Armored entrance door to the house. •Porcelain interior flooring or similar, the skirting board will be lacquered to match the interior carpentry. •Vertical walls of bathrooms and toilets in porcelain