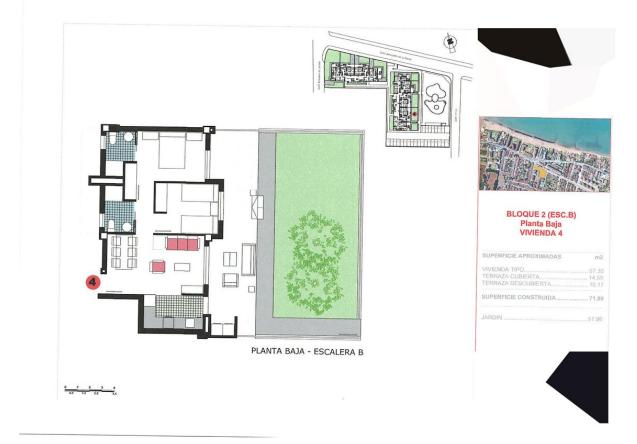

#### REF: # 12592

| INFO           |             |
|----------------|-------------|
| PRIJS:         | 285.000 €   |
| TYPE HUIS:     | Appartement |
| PLAATS:        | Denia       |
| SLAAPKAMERS:   | 2           |
| Badkamers:     | 2           |
| Build ( m2 ):  | 72          |
| Plot ( m2 ):   | -           |
| Terras ( m2 ): | -           |
| Years:         | -           |
| Floor:         | -           |
| bericht        | -           |

### BESCHRIJVING

On sale now!!! Phase I of this Mordena and new development of apartments and penthouses just 200 m from the first line of the beach in Las Marinas, Dénia. Apartments and penthouses with 2 and 3 bedrooms, 2 bathrooms, equipped open kitchen, pre-installation of ducted air conditioning, etc. Apartments from €285,000+VAT QUALITY MEMORIES: •Reinforced concrete structure. •Facade with a single-layer finish combined with porcelain or similar. •PVC exterior carpentry with thermal break, double glazing with "Climalit" type air chamber and low emissives. •Motorized exterior blinds in living room and bedrooms •Armored entrance door to the house. •Porcelain interior flooring or similar, the skirting board will be lacquered to match the interior carpentry. •Vertical walls of bathrooms and toilets in porcelain or similar. •Wall finishes in smooth plastic paint. •Kitchen with high and low furniture, Silestone countertop or similar equipped with extractor hood, hob induction and electric oven. •Suspended vitrified porcelain sanitary fixtures with built-in cistern. •Flat resin shower trays with screen. •Sink with cabinet and mirror in all bathrooms and toilets. •Single-lever faucet. •Built-in lined wardrobes, distributed with hanging bar, drawers and