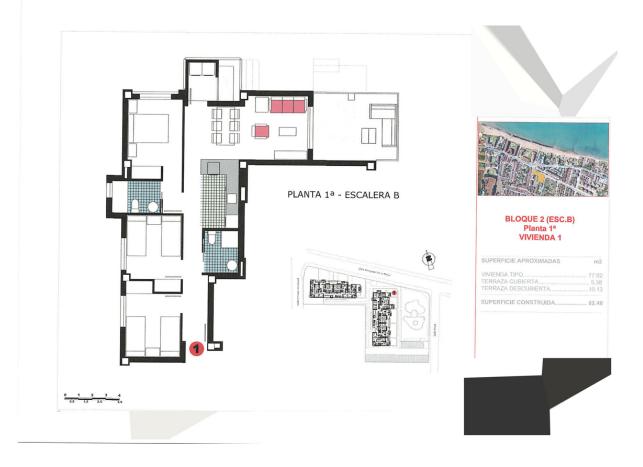

#### REF: # 12592

| INFO           |             |
|----------------|-------------|
| PRIJS:         | 285.000 €   |
| TYPE HUIS:     | Appartement |
| PLAATS:        | Denia       |
| SLAAPKAMERS:   | 2           |
| Badkamers:     | 2           |
| Build ( m2 ):  | 72          |
| Plot ( m2 ):   | -           |
| Terras ( m2 ): | -           |
| Years:         | -           |
| Floor:         | -           |
| bericht        | -           |

### BESCHRIJVING

On sale now!!! Phase I of this Mordena and new development of apartments and penthouses just 200 m from the first line of the beach in Las Marinas, Dénia. Apartments and penthouses with 2 and 3 bedrooms, 2 bathrooms, equipped open kitchen, pre-installation of ducted air conditioning, etc. Apartments from €285,000+VAT QUALITY MEMORIES: •Reinforced concrete structure. •Facade with a single-layer finish combined with porcelain or similar. •PVC exterior carpentry with thermal break, double glazing with "Climalit" type air chamber and low emissives. •Motorized exterior blinds in living room and bedrooms •Armored entrance door to the house. •Porcelain interior flooring or similar, the skirting board will be lacquered to match the interior carpentry. •Vertical walls of bathrooms and toilets in porcelain or similar. •Wall finishes in smooth plastic paint. •Kitchen with high and low furniture, Silestone countertop or similar equipped with extractor hood, hob induction and electric oven. •Suspended vitrified porcelain sanitary fixtures with built-in cistern. •Flat resin shower trays with screen. •Sink with cabinet and mirror in all bathrooms and toilets. •Single-lever faucet. •Built-in lined wardrobes, distributed with hanging bar, drawers and