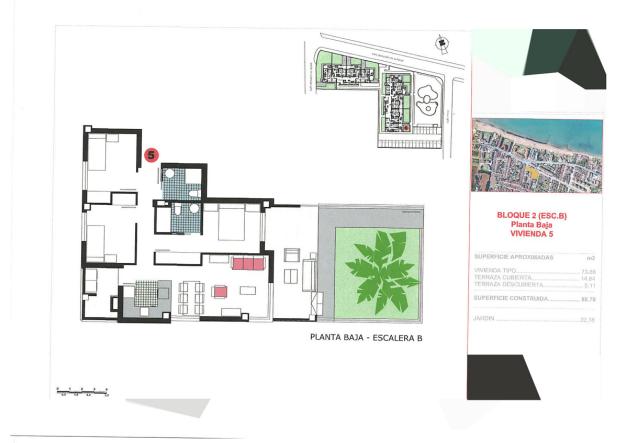

#### REF: # 12592

| INFO           |             |
|----------------|-------------|
| PRIJS:         | 285.000 €   |
| TYPE HUIS:     | Appartement |
| PLAATS:        | Denia       |
| SLAAPKAMERS:   | 2           |
| Badkamers:     | 2           |
| Build ( m2 ):  | 72          |
| Plot ( m2 ):   | -           |
| Terras ( m2 ): | -           |
| Years:         | -           |
| Floor:         | -           |
| bericht        | -           |

### BESCHRIJVING

On sale now!!! Phase I of this Mordena and new development of apartments and penthouses just 200 m from the first line of the beach in Las Marinas, Dénia. Apartments and penthouses with 2 and 3 bedrooms, 2 bathrooms, equipped open kitchen, pre-installation of ducted air conditioning, etc. Apartments from €285,000+VAT QUALITY MEMORIES: •Reinforced concrete structure. •Facade with a single-layer finish combined with porcelain or similar. •PVC exterior carpentry with thermal break, double glazing with "Climalit" type air chamber and low emissives. •Motorized exterior blinds in living room and bedrooms •Armored entrance door to the house. •Porcelain interior flooring or similar, the skirting board will be lacquered to match the interior carpentry. •Vertical walls of bathrooms and toilets in porcelain or similar. •Wall finishes in smooth plastic paint. •Kitchen with high and low furniture, Silestone countertop or similar equipped with extractor hood, hob induction and electric oven. •Suspended vitrified porcelain sanitary fixtures with built-in cistern. •Flat resin shower trays with screen. •Sink with cabinet and mirror in all bathrooms and toilets. •Single-lever faucet. •Built-in lined wardrobes, distributed with hanging bar, drawers and