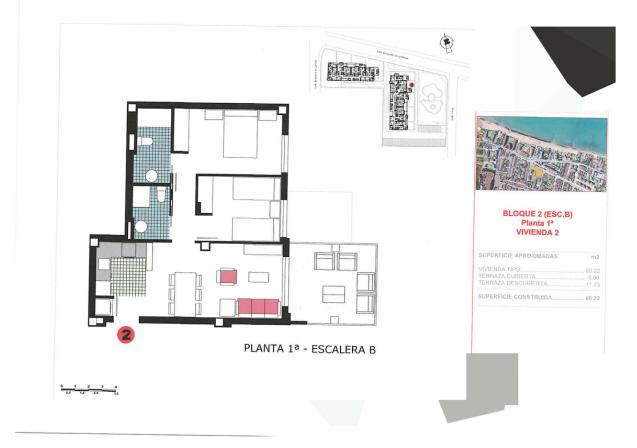

#### REF: # 12592

| INFO           |             |
|----------------|-------------|
| PRIJS:         | 285.000 €   |
| TYPE HUIS:     | Appartement |
| PLAATS:        | Denia       |
| SLAAPKAMERS:   | 2           |
| Badkamers:     | 2           |
| Build ( m2 ):  | 72          |
| Plot ( m2 ):   | -           |
| Terras ( m2 ): | -           |
| Years:         | -           |
| Floor:         | -           |
| bericht        | -           |

### BESCHRIJVING

On sale now!!! Phase I of this Mordena and new development of apartments and penthouses just 200 m from the first line of the beach in Las Marinas, Dénia. Apartments and penthouses with 2 and 3 bedrooms, 2 bathrooms, equipped open kitchen, pre-installation of ducted air conditioning, etc. Apartments from €285,000+VAT QUALITY MEMORIES: •Reinforced concrete structure. •Facade with a single-layer finish combined with porcelain or similar. •PVC exterior carpentry with thermal break, double glazing with "Climalit" type air chamber and low emissives. •Motorized exterior blinds in living room and bedrooms •Armored entrance door to the house. •Porcelain interior flooring or similar, the skirting board will be lacquered to match the interior carpentry. •Vertical walls of bathrooms and toilets in porcelain or similar. •Wall finishes in smooth plastic paint. •Kitchen with high and low furniture, Silestone countertop or similar equipped with extractor hood, hob induction and electric oven. •Suspended vitrified porcelain sanitary fixtures with built-in cistern. •Flat resin shower trays with screen. •Sink with cabinet and mirror in all bathrooms and toilets. •Single-lever faucet. •Built-in lined wardrobes, distributed with hanging bar, drawers and