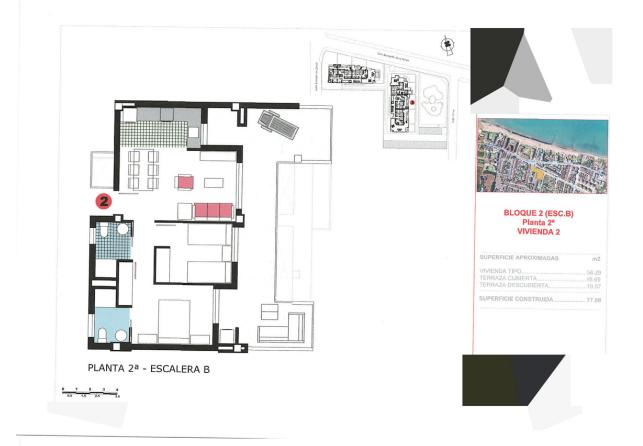

#### REF: # 12592

| INFO           |             |
|----------------|-------------|
| PRIJS:         | 285.000 €   |
| TYPE HUIS:     | Appartement |
| PLAATS:        | Denia       |
| SLAAPKAMERS:   | 2           |
| Badkamers:     | 2           |
| Build ( m2 ):  | 72          |
| Plot ( m2 ):   | -           |
| Terras ( m2 ): | -           |
| Years:         | -           |
| Floor:         | -           |
| bericht        | -           |

### BESCHRIJVING

On sale now!!! Phase I of this Mordena and new development of apartments and penthouses just 200 m from the first line of the beach in Las Marinas, Dénia. Apartments and penthouses with 2 and 3 bedrooms, 2 bathrooms, equipped open kitchen, pre-installation of ducted air conditioning, etc. Apartments from €285,000+VAT QUALITY MEMORIES: •Reinforced concrete structure. •Facade with a single-layer finish combined with porcelain or similar. •PVC exterior carpentry with thermal break, double glazing with "Climalit" type air chamber and low emissives. •Motorized exterior blinds in living room and bedrooms •Armored entrance door to the house. •Porcelain interior flooring or similar, the skirting board will be lacquered to match the interior carpentry. •Vertical walls of bathrooms and toilets in porcelain or similar. •Wall finishes in smooth plastic paint. •Kitchen with high and low furniture, Silestone countertop or similar equipped with extractor hood, hob induction and electric oven. •Suspended vitrified porcelain sanitary fixtures with built-in cistern. •Flat resin shower trays with screen. •Sink with cabinet and mirror in all bathrooms and toilets. •Single-lever faucet. •Built-in lined wardrobes, distributed with hanging bar, drawers and