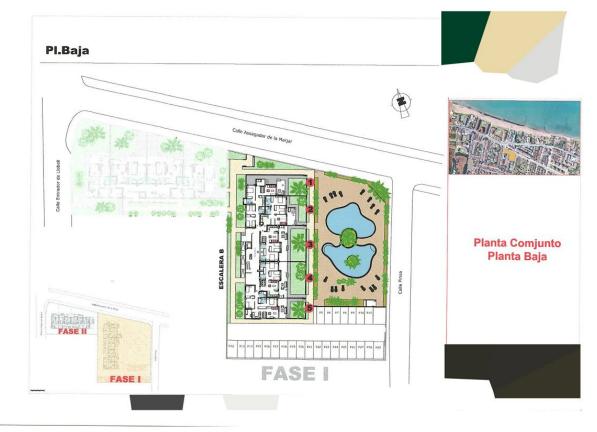

#### DENIA

interior LED lighting. •Production of domestic hot water by Aerothermal, which provides renewable and non-polluting energy, with lower energy consumption. •Outdoor fixtures and electrical and TV outlets on terraces of homes and solariums. •Automatic Video Intercom connection with the main entrance to the complex and at the access to each hallway. •Pre-installation of air conditioning through ducts in the living room and bedrooms. •Curtains in living room and bedrooms. •USB chargers in bedrooms. •Fully fenced urbanization with large garden common areas, two swimming pools, one for children's use. Outdoor parking for bicycles. •Pre-installation for recharging vehicles in the parking lot according to regulations. \*\*\*\*\*\*\* This quality report is merely informative, subject to possible changes of a technical, legal, commercial and/or execution of the work\*\*\*\*\*\*\* Estimated delivery date for July 2025.