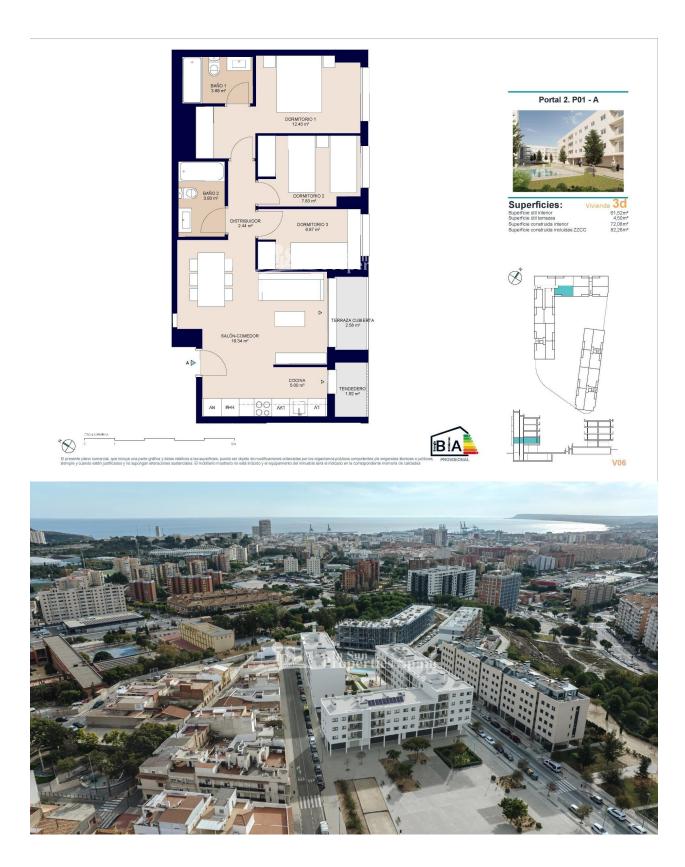

# ALICANTE (ALICANTE CITY CENTRE)

| INFO           |                                       |  |
|----------------|---------------------------------------|--|
| PRIJS:         | 270.000 €                             |  |
| TYPE HUIS:     | Appartement                           |  |
| PLAATS:        | Alicante<br>(Alicante City<br>Centre) |  |
| SLAAPKAMERS:   | 3                                     |  |
| Badkamers:     | 2                                     |  |
| Build ( m2 ):  | 82                                    |  |
| Plot ( m2 ):   | -                                     |  |
| Terras ( m2 ): | 4                                     |  |
| Years:         |                                       |  |
| Floor:         | -                                     |  |
| bericht        | -                                     |  |

#### **BESCHRIJVING**

New Residential Development in Alicante with Open Views - only 2km to city centre and 6km to the Beach! Newly Built Homes in a Privileged Location in Alicante, designed to offer maximum comfort and quality of life. With 84, 2 and 3 bedroom homes, this complex is located in San Agustín - Pau II, a strategic area with all essential services within easy reach. This 82m2 apartment consists of 3 bedrooms, 2 bathrooms, open plan lounge/kitchen/dining area, private 4m2 terrace and parking space. The homes have been designed with a modern and efficient approach, incorporating high quality materials and sustainable technology: reinforced access door for added security, ducted air conditioning (hot and cold) installed, carpentry with thermal break and double glazing to improve thermal and acoustic insulation and domestic hot water production by means of aerothermics, guaranteeing energy efficiency and sustainability. Residents will enjoy a modern and functional environment, with large garden areas, communal swimming pool, children's play area, parking spaces and storage rooms. In addition, its elevated location guarantees unobstructed views of the city and the surrounding natural environment. This residential complex is surrounded by a wide range of services that will make your day-to-day life easier; 9 schools and institutes in the vicinity, Supermarkets and shops, Corfu Island Shopping Centre (with shops, gyms, restaurants), Sports facilities The excellent infrastructure of the neighbourhood guarantees comfort, security and accessibility, making it an ideal place for families and investors alike. The San Agustín neighbourhood is situated on a gentle hill, offering panoramic views of Alicante's city skyline, Mount Benacantil and the surrounding mountains. Its Mediterranean climate and proximity to green spaces and leisure areas make it an ideal place to live. The airport Alicante-Elche Airport - 14 km, the golf course 7km and the port of Alicante 5km. Alicante offers an exceptional climate, a vibrant cultural life and a first class infrastructure, making it one of the most desirable cities in Spain. This new residential development in San Agustin - Pau II combines elegant design with an unbeatable location.