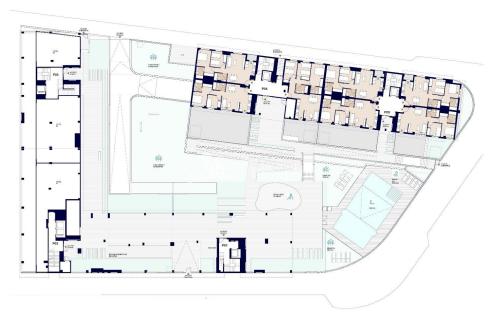

functional environment, with large garden areas, communal swimming pool, children's play area, parking spaces and storage rooms. In addition, its elevated location guarantees unobstructed views of the city and the surrounding natural environment. This residential complex is surrounded by a wide range of services that will make your day-to-day life easier; 9 schools and institutes in the vicinity, Supermarkets and shops, Corfu Island Shopping Centre (with shops, gyms, restaurants), Sports facilities The excellent infrastructure of the neighbourhood guarantees comfort, security and accessibility, making it an ideal place for families and investors alike. The San Agustín neighbourhood is situated on a gentle hill, offering panoramic views of Alicante's city skyline, Mount Benacantil and the surrounding mountains. Its Mediterranean climate and proximity to green spaces and leisure areas make it an ideal place to live. The airport Alicante-Elche Airport - 14 km, the golf course 7km and the port of Alicante 5km. Alicante offers an exceptional climate, a vibrant cultural life and a first class infrastructure, making it one of the most desirable cities in Spain. This new residential development in San Agustin - Pau II combines elegant design with an unbeatable location.