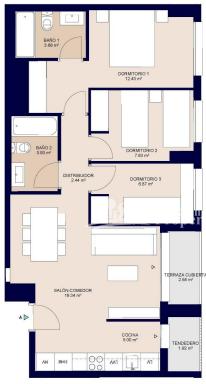

## **BESCHRIJVING**

New Residential Development in Alicante with Open Views - only 2km to city centre and 6km to the Beach! Newly Built Homes in a Privileged Location in Alicante, designed to offer maximum comfort and quality of life. With 84, 2 and 3 bedroom homes, this complex is located in San Agustín - Pau II, a strategic area with all essential services within easy reach. This Wonderful Penthouse 71m2 apartment consists of 2 bedrooms, 2 bathrooms, open plan lounge/kitchen/dining area, private 5m2 terrace and parking space. The homes have been designed with a modern and efficient approach, incorporating high quality materials and sustainable technology: reinforced access door for added security, ducted air conditioning (hot and cold) installed, carpentry with thermal break and double glazing to improve thermal and acoustic insulation and domestic hot water production by means of aerothermics, guaranteeing energy efficiency and sustainability. Residents will enjoy a modern and

61,52m² 4,50m² 72,08m² 82,28m²

B A

SOLARIUM

PISCINA

ZONAS VERDES / AJARDINA

ZONAS JUEGOS INFANTILES

PLAYA DE PISCINA

\*5