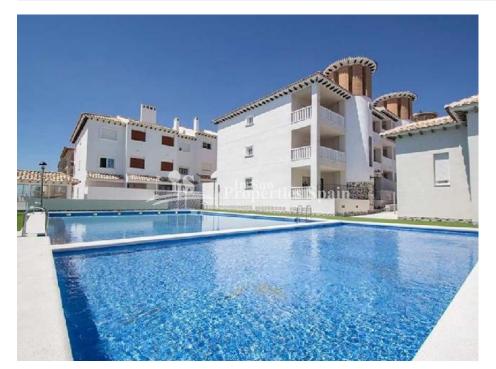

## **BESCHRIJVING**

KEY READY & FULLY FURNISHED WITH PARKING SPACE. This is a superb development by EL PINET BEACH, LA MARINA. The development is divided into ground floor with terrace, first floor with terrace and second floor with terrace and PRIVATE SOLARIUM of 30m2. Each apartment has private parking space, access to the Community Swimming Pool, Showers, and lovely gardens. This is the last remaining apartment at the development. It is of 75m2 on the First Floor with 2 bedrooms, 8m2 patio and 8m2 terrace. North facing. Just 900m to the beach of El Pinet and only 20 minutes from the airport Alicante! On an impressive strip of dunes, you find the beach known as El Pinet, with a vast pine forest that has a natural extension to the south of the coast of Guardamar del Segura, and to the north, in the Nature Reserve of las Salinas (the salt marshes) of Santa Pola. Nearby there is a lovely walking route around the Nature reserve. The nearest town is that of La Marina. Bustling in the summer months but quieter in the winter months. Typically a more traditional Spanish town with a growing expatriate community and home to an array of amenties including many cafes, bars

## **ENERGETIC CERTIFIED**

| STIJL         | UITZICHT                        | AFSTAND NAAR:                          | ORIËNTATIE                                                |
|---------------|---------------------------------|----------------------------------------|-----------------------------------------------------------|
| Mediterranean | <ul> <li>Panoramisch</li> </ul> | Strand : 1 Km                          | North                                                     |
|               |                                 | Vliegveld: 30 Km                       |                                                           |
|               |                                 | Centrum : 1 Km                         |                                                           |
| MEUBELS       | PARKING NEE CARS                | <ul><li>Tegels</li><li>Steen</li></ul> | KEUKEN                                                    |
| Gemeubileerd  | :1                              |                                        | <ul><li> Open keuken</li><li> Ingerichte keuken</li></ul> |