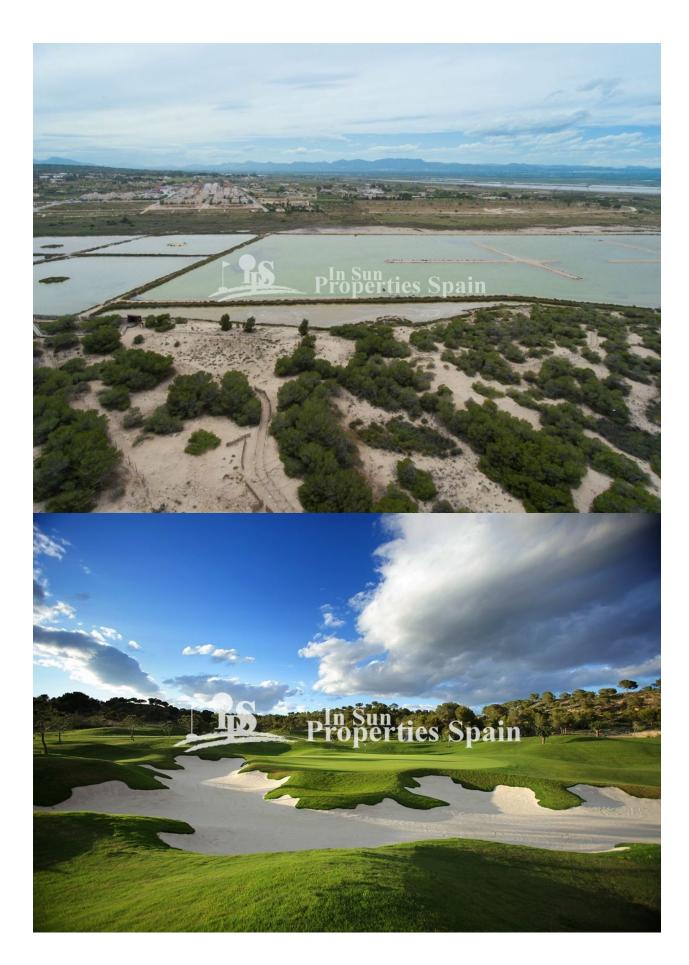

## **BESCHRIJVING**

KEY READY & FULLY FURNISHED WITH PARKING SPACE. This is a superb development by EL PINET BEACH, LA MARINA. The development is divided into ground floor with terrace, first floor with terrace and second floor with terrace and PRIVATE SOLARIUM of 30m2. Each apartment has private parking space, access to the Community Swimming Pool, Showers, and lovely gardens. This is the last remaining apartment at the development. It is of 75m2 on the First Floor with 2 bedrooms, 8m2 patio and 8m2 terrace. North facing. Just 900m to the beach of El Pinet and only 20 minutes from the airport Alicante! On an impressive strip of dunes, you find the beach known as El Pinet, with a vast pine forest that has a natural extension to the south of the coast of Guardamar del Segura, and to the north, in the Nature Reserve of las Salinas (the salt marshes) of Santa Pola. Nearby there is a lovely walking route around the Nature reserve. The nearest town is that of La Marina. Bustling in the summer months but quieter in the winter months. Typically a more traditional Spanish town with a growing expatriate community and home to an array of amenties including many cafes, bars

an restaurants plus a children's play park. This is a superb location for accessing the whole of the Costa Blanca.