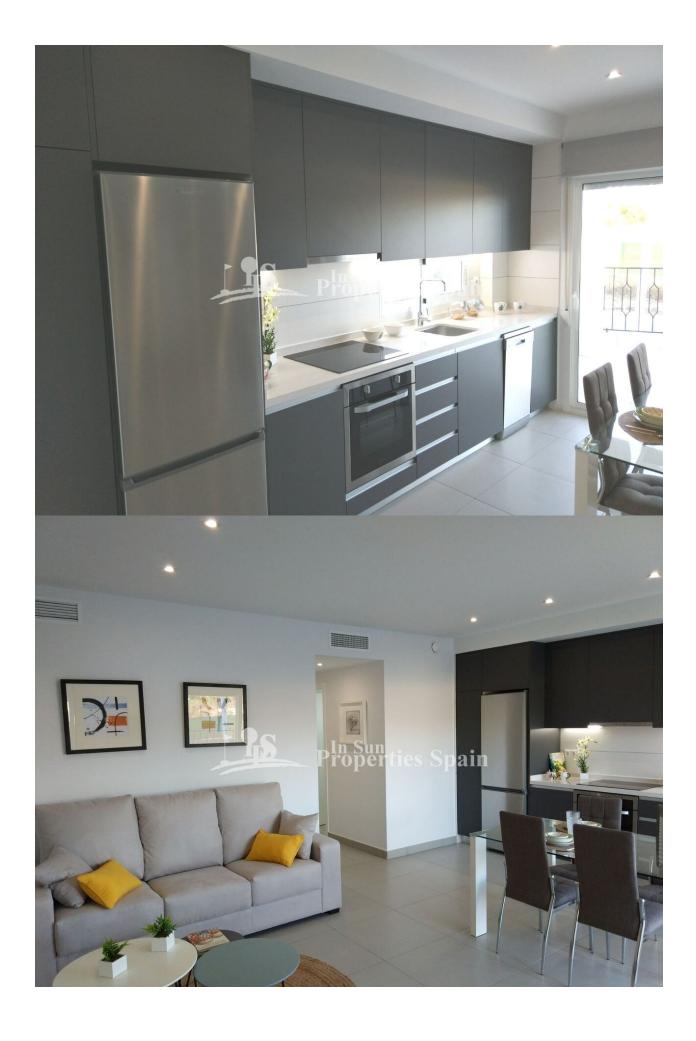

## **BESCHRIJVING**

KEY READY & FULLY FURNISHED WITH PARKING SPACE. This is a superb development by EL PINET BEACH, LA MARINA. The development is divided into ground floor with terrace, first floor with terrace and second floor with terrace and PRIVATE SOLARIUM of 30m2. Each apartment has private parking space, access to the Community Swimming Pool, Showers, and lovely gardens. This is the last remaining apartment at the development. It is of 75m2 on the First Floor with 2 bedrooms, 8m2 patio and 8m2 terrace. North facing. Just 900m to the beach of El Pinet and only 20 minutes from the airport Alicante! On an impressive strip of dunes, you find the beach known as El Pinet, with a vast pine forest that has a natural extension to the south of the coast of Guardamar del Segura, and to the north, in the Nature Reserve of las Salinas (the salt marshes) of Santa Pola. Nearby there is a lovely walking route around the Nature reserve. The nearest town is that of La Marina. Bustling in the summer months but quieter in the winter months. Typically a more traditional Spanish town with a growing expatriate community and home to an array of amenties including many cafes, bars

## **ENERGETIC CERTIFIED**

| STIJL         | UITZICHT                        | AFSTAND NAAR:                          | ORIËNTATIE                                                |
|---------------|---------------------------------|----------------------------------------|-----------------------------------------------------------|
| Mediterranean | <ul> <li>Panoramisch</li> </ul> | Strand : 1 Km                          | North                                                     |
|               |                                 | Vliegveld: 30 Km                       |                                                           |
|               |                                 | Centrum : 1 Km                         |                                                           |
| MEUBELS       | PARKING NEE CARS                | <ul><li>Tegels</li><li>Steen</li></ul> | KEUKEN                                                    |
| Gemeubileerd  | :1                              |                                        | <ul><li> Open keuken</li><li> Ingerichte keuken</li></ul> |