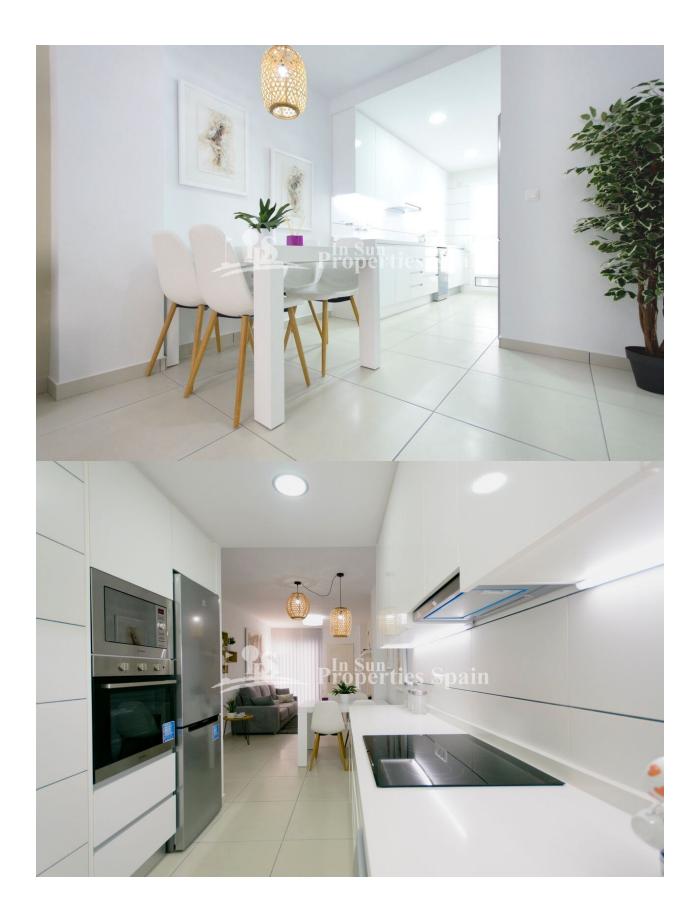

## **BESCHRIJVING**

KEY READY & FULLY FURNISHED WITH PARKING SPACE. This is a superb development by EL PINET BEACH, LA MARINA. The development is divided into ground floor with terrace, first floor with terrace and second floor with terrace and PRIVATE SOLARIUM of 30m2. Each apartment has private parking space, access to the Community Swimming Pool, Showers, and lovely gardens. This is the last remaining apartment at the development. It is of 75m2 on the First Floor with 2 bedrooms, 8m2 patio and 8m2 terrace. North facing. Just 900m to the beach of El Pinet and only 20 minutes from the airport Alicante! On an impressive strip of dunes, you find the beach known as El Pinet, with a vast pine forest that has a natural extension to the south of the coast of Guardamar del Segura, and to the north, in the Nature Reserve of las Salinas (the salt marshes) of Santa Pola. Nearby there is a lovely walking route around the Nature reserve. The nearest town is that of La Marina. Bustling in the summer months but quieter in the winter months. Typically a more traditional Spanish town with a growing expatriate community and home to an array of amenties including many cafes, bars

## **ENERGETIC CERTIFIED**

| STIJL         | UITZICHT                        | AFSTAND NAAR:                          | ORIËNTATIE                                                |
|---------------|---------------------------------|----------------------------------------|-----------------------------------------------------------|
| Mediterranean | <ul> <li>Panoramisch</li> </ul> | Strand : 1 Km                          | North                                                     |
|               |                                 | Vliegveld: 30 Km                       |                                                           |
|               |                                 | Centrum : 1 Km                         |                                                           |
| MEUBELS       | PARKING NEE CARS                | <ul><li>Tegels</li><li>Steen</li></ul> | KEUKEN                                                    |
| Gemeubileerd  | :1                              |                                        | <ul><li> Open keuken</li><li> Ingerichte keuken</li></ul> |