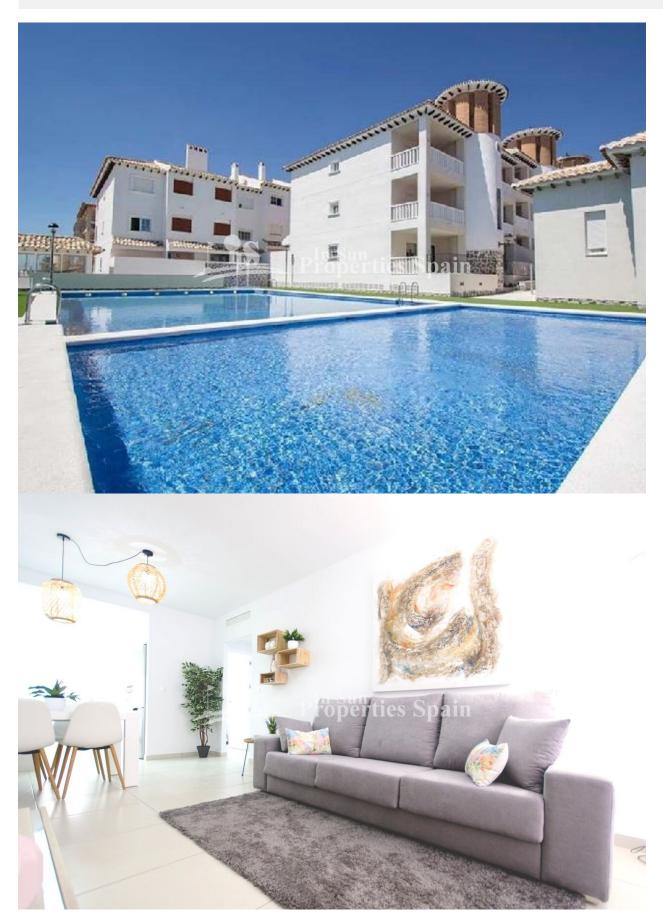

## **BESCHRIJVING**

KEY READY & FULLY FURNISHED WITH PARKING SPACE. This is a superb development by EL PINET BEACH, LA MARINA. The development is divided into ground floor with terrace, first floor with terrace and second floor with terrace and PRIVATE SOLARIUM of 30m2. Each apartment has private parking space, access to the Community Swimming Pool, Showers, and lovely gardens. This is the last remaining apartment at the development. It is of 75m2 on the First Floor with 2 bedrooms, 8m2 patio and 8m2 terrace. North facing. Just 900m to the beach of El Pinet and only 20 minutes from the airport Alicante! On an impressive strip of dunes, you find the beach known as El Pinet, with a vast pine forest that has a natural extension to the south of the coast of Guardamar del Segura, and to the north, in the Nature Reserve of las Salinas (the salt marshes) of Santa Pola. Nearby there is a lovely walking route around the Nature reserve. The nearest town is that of La Marina. Bustling in the summer months but quieter in the winter months. Typically a more traditional Spanish town with a growing expatriate community and home to an array of amenties including many cafes, bars