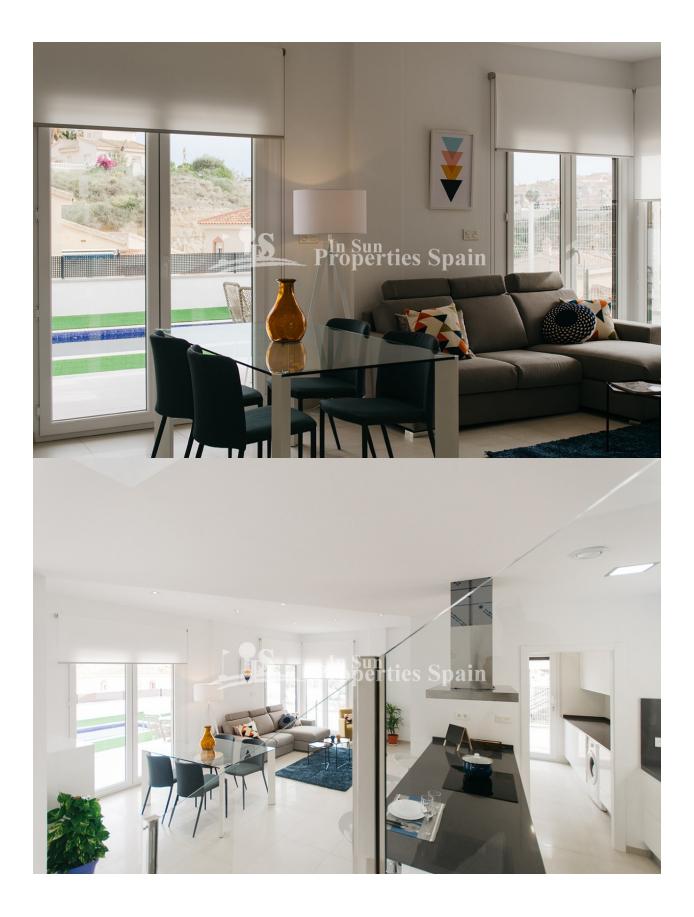

## BESCHRIJVING

**REF: # 4414** 

Luxury Villas in CIUDADA QUESADA near Golf La Marquesa. A new residential development which comprises of individual plots with spacious 3 bed, 4 bath, contemporary, modern DETACHED VILLAS of 150m2 on minimum 500m2 plots. 7X3m POOL. Garage & Fully inclusive options (to include furnishings, lighting and white goods). These plots with detached villas are located south of Alicante, between Rojales Town and Guardamar offering a tranquil location with MAGNIFICENT OPEN VIEWS. Close to all services and amenities. 30minutes drive to Alicante international airport and just 5minutes drive to Guardamar Beach. The town centre of Ciudad Quesada is well provided with shops, bars, restaurants, a golf course and its own water park. There are many more within an hour's drive. All making this your perfect home in the sun! A MUST-SEE site for those who want an elegant lifestyle, living in a home with many facilities and high quality accessories.

#### **ENERGETIC CERTIFIED**

| STIJL                                         | UITZICHT            | AFSTAND NAAR :                                                                       | ORIËNTATIE                                                                                                             |
|-----------------------------------------------|---------------------|--------------------------------------------------------------------------------------|------------------------------------------------------------------------------------------------------------------------|
| <ul><li>Modern</li><li>Contemporary</li></ul> | Panoramisch         | Strand : 5 Km                                                                        | South west                                                                                                             |
|                                               |                     | Vliegveld: 40 Km                                                                     |                                                                                                                        |
|                                               |                     | Centrum : 2 Km                                                                       |                                                                                                                        |
| PARKING NEE CARS                              | • Tegels<br>• Steen | KEUKEN                                                                               | TUIN TERRAS                                                                                                            |
| : 1                                           |                     | <ul><li> Open keuken</li><li> Ingerichte keuken</li><li> Graniet bovenblad</li></ul> | <ul> <li>Open terras</li> <li>Buitenverlichting</li> <li>Aangelegd</li> <li>Stenen muur</li> <li>Privé tuin</li> </ul> |