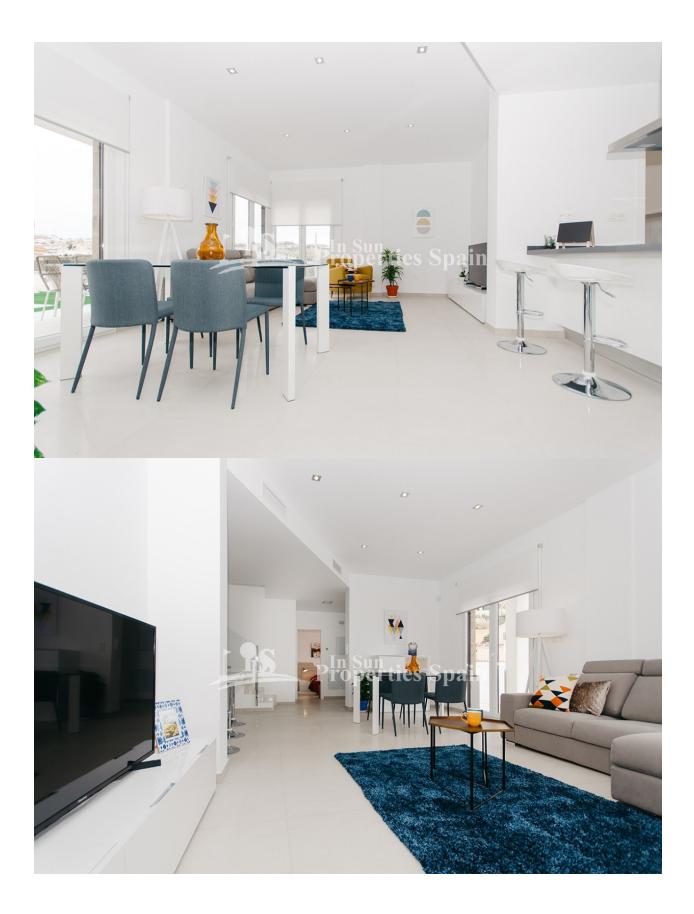

## BESCHRIJVING

**REF: # 4414** 

Luxury Villas in CIUDADA QUESADA near Golf La Marquesa. A new residential development which comprises of individual plots with spacious 3 bed, 4 bath, contemporary, modern DETACHED VILLAS of 150m2 on minimum 500m2 plots. 7X3m POOL. Garage & Fully inclusive options (to include furnishings, lighting and white goods). These plots with detached villas are located south of Alicante, between Rojales Town and Guardamar offering a tranquil location with MAGNIFICENT OPEN VIEWS. Close to all services and amenities. 30minutes drive to Alicante international airport and just 5minutes drive to Guardamar Beach. The town centre of Ciudad Quesada is well provided with shops, bars, restaurants, a golf course and its own water park. There are many more within an hour's drive. All making this your perfect home in the sun! A MUST-SEE site for those who want an elegant lifestyle, living in a home with many facilities and high quality accessories.

#### **ENERGETIC CERTIFIED**

| STIJL                                         | UITZICHT            | AFSTAND NAAR :                                                                       | ORIËNTATIE                                                                                                             |
|-----------------------------------------------|---------------------|--------------------------------------------------------------------------------------|------------------------------------------------------------------------------------------------------------------------|
| <ul><li>Modern</li><li>Contemporary</li></ul> | Panoramisch         | Strand : 5 Km                                                                        | South west                                                                                                             |
|                                               |                     | Vliegveld: 40 Km                                                                     |                                                                                                                        |
|                                               |                     | Centrum : 2 Km                                                                       |                                                                                                                        |
| PARKING NEE CARS                              | • Tegels<br>• Steen | KEUKEN                                                                               | TUIN TERRAS                                                                                                            |
| : 1                                           |                     | <ul><li> Open keuken</li><li> Ingerichte keuken</li><li> Graniet bovenblad</li></ul> | <ul> <li>Open terras</li> <li>Buitenverlichting</li> <li>Aangelegd</li> <li>Stenen muur</li> <li>Privé tuin</li> </ul> |