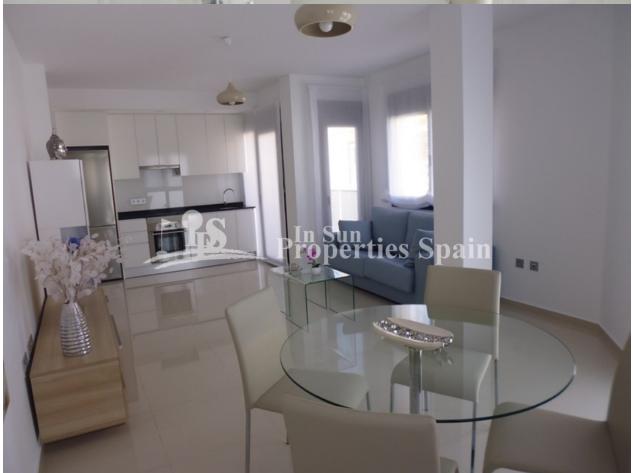

### **BESCHRIJVING**

Beautiful Key ready, lift assisted APARTMENTS located in the center of LOS MONTESINOS-ALICANTE, next to all the necessary services, as well as the village square, with its many bars and cafeterias, town hall, health center, green areas, leisure facilities, Vistabella Golf, restaurant ?s, bars etc. These apartments are set over 3 floors and distributed in 1 or 2 bedrooms, depending on the model, 1 bathroom and living room with a furnished French kitchen. Qualities include; Armored entrance door, Roca Bathroom suite complete with shower screen (safety glass), plastered interior walls with a smooth white finish, Kitchen furniture according to distribution, porcelain floor tiles, tiled walls to the bathroom, false ceiling in the bathroom, Pre-Installation of AC, Hot water by solar panels, Main staircase in Spanish Granite and a Community solarium. It is located in Los Montesinos, a typical Spanish village, very peaceful with very friendly people and well located in the heart of the Vega Baja, 10 minutes to Torrevieja and 30 minutes to the International Airport of Alicante. You also have easy access to the N- 332 coast road and AP7