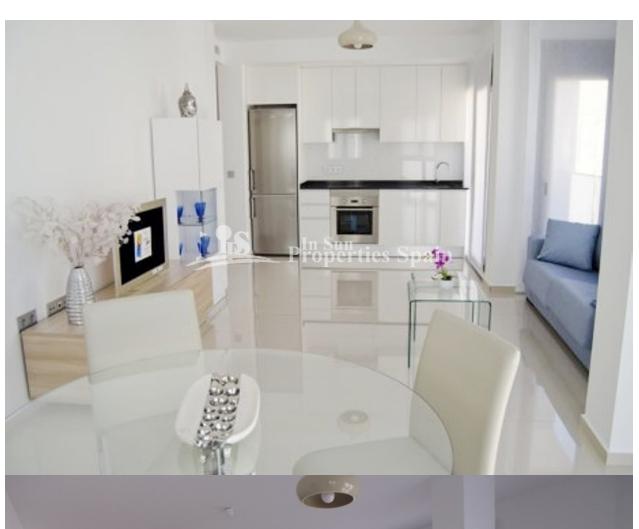

### **BESCHRIJVING**

Beautiful Key ready, lift assisted APARTMENTS located in the center of LOS MONTESINOS-ALICANTE, next to all the necessary services, as well as the village square, with its many bars and cafeterias, town hall, health center, green areas, leisure facilities, Vistabella Golf, restaurant ?s, bars etc. These apartments are set over 3 floors and distributed in 1 or 2 bedrooms, depending on the model, 1 bathroom and living room with a furnished French kitchen. Qualities include; Armored entrance door, Roca Bathroom suite complete with shower screen (safety glass), plastered interior walls with a smooth white finish, Kitchen furniture according to distribution, porcelain floor tiles, tiled walls to the bathroom, false ceiling in the bathroom, Pre-Installation of AC, Hot water by solar panels, Main staircase in Spanish Granite and a Community solarium. It is located in Los Montesinos, a typical Spanish village, very peaceful with very friendly people and well located in the heart of the Vega Baja, 10 minutes to Torrevieja and 30 minutes to the International Airport of Alicante. You also have easy access to the N- 332 coast road and AP7