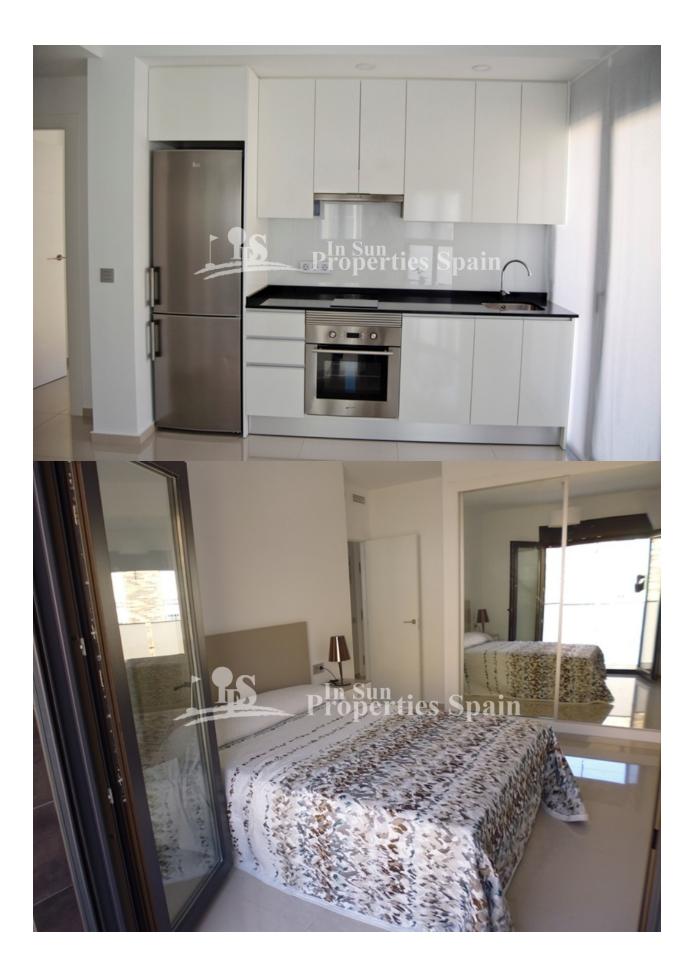

### **BESCHRIJVING**

Beautiful Key ready, lift assisted APARTMENTS located in the center of LOS MONTESINOS-ALICANTE, next to all the necessary services, as well as the village square, with its many bars and cafeterias, town hall, health center, green areas, leisure facilities, Vistabella Golf, restaurant ?s, bars etc. These apartments are set over 3 floors and distributed in 1 or 2 bedrooms, depending on the model, 1 bathroom and living room with a furnished French kitchen. Qualities include; Armored entrance door, Roca Bathroom suite complete with shower screen (safety glass), plastered interior walls with a smooth white finish, Kitchen furniture according to distribution, porcelain floor tiles, tiled walls to the bathroom, false ceiling in the bathroom, Pre-Installation of AC, Hot water by solar panels, Main staircase in Spanish Granite and a Community solarium. It is located in Los Montesinos, a typical Spanish village, very peaceful with very friendly people and well located in the heart of the Vega Baja, 10 minutes to Torrevieja and 30 minutes to the International Airport of Alicante. You also have easy access to the N- 332 coast road and AP7