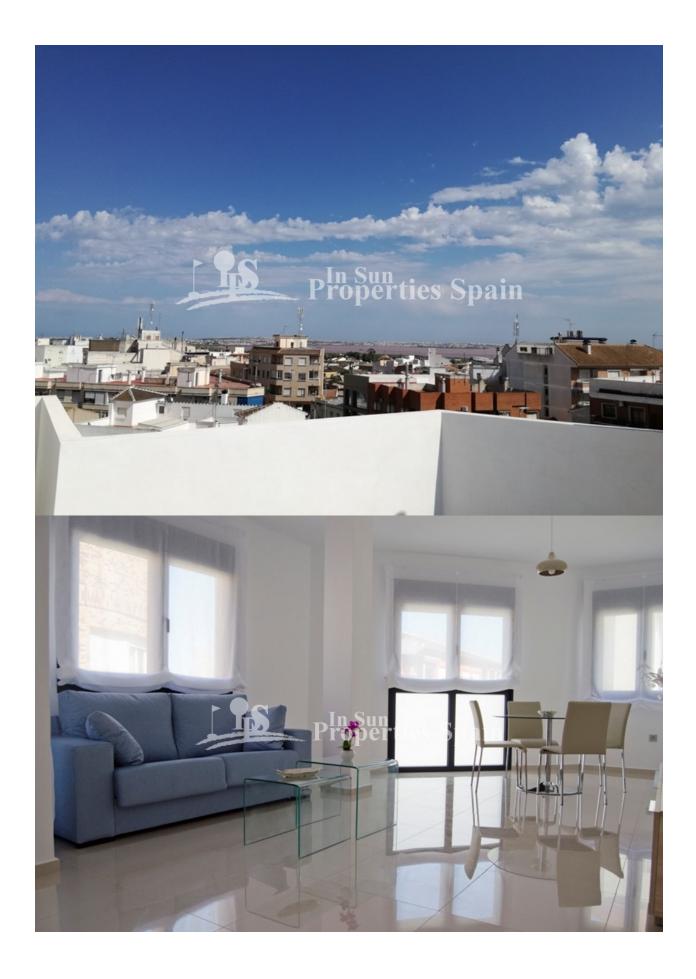

### **BESCHRIJVING**

Beautiful Key ready, lift assisted APARTMENTS located in the center of LOS MONTESINOS-ALICANTE, next to all the necessary services, as well as the village square, with its many bars and cafeterias, town hall, health center, green areas, leisure facilities, Vistabella Golf, restaurant ?s, bars etc. These apartments are set over 3 floors and distributed in 1 or 2 bedrooms, depending on the model, 1 bathroom and living room with a furnished French kitchen. Qualities include; Armored entrance door, Roca Bathroom suite complete with shower screen (safety glass), plastered interior walls with a smooth white finish, Kitchen furniture according to distribution, porcelain floor tiles, tiled walls to the bathroom, false ceiling in the bathroom, Pre-Installation of AC, Hot water by solar panels, Main staircase in Spanish Granite and a Community solarium. It is located in Los Montesinos, a typical Spanish village, very peaceful with very friendly people and well located in the heart of the Vega Baja, 10 minutes to Torrevieja and 30 minutes to the International Airport of Alicante. You also have easy access to the N- 332 coast road and AP7