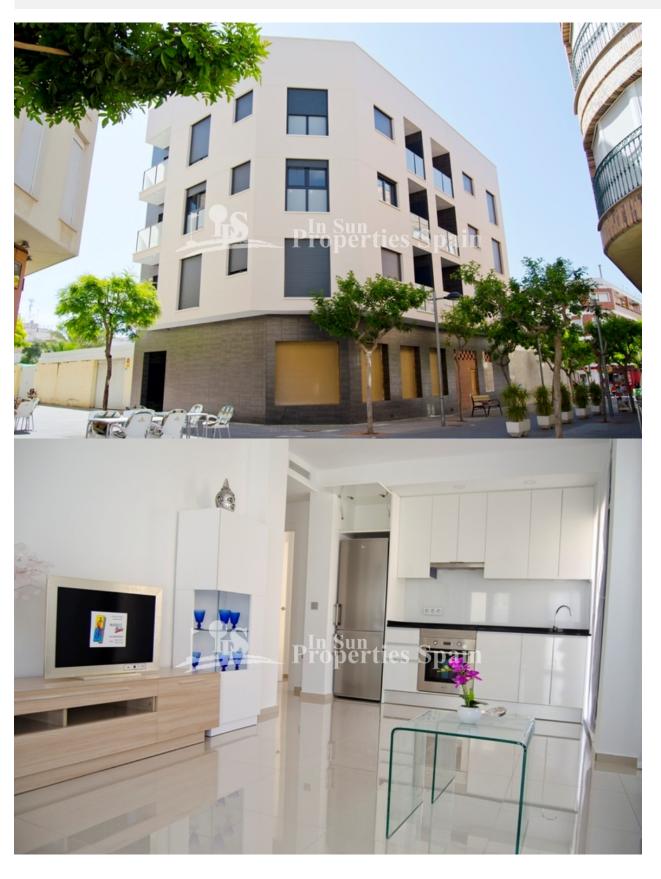

### **BESCHRIJVING**

Beautiful Key ready, lift assisted APARTMENTS located in the center of LOS MONTESINOS-ALICANTE, next to all the necessary services, as well as the village square, with its many bars and cafeterias, town hall, health center, green areas, leisure facilities, Vistabella Golf, restaurant ?s, bars etc. These apartments are set over 3 floors and distributed in 1 or 2 bedrooms, depending on the model, 1 bathroom and living room with a furnished French kitchen. Qualities include; Armored entrance door, Roca Bathroom suite complete with shower screen (safety glass), plastered interior walls with a smooth white finish, Kitchen furniture according to distribution, porcelain floor tiles, tiled walls to the bathroom, false ceiling in the bathroom, Pre-Installation of AC, Hot water by solar panels, Main staircase in Spanish Granite and a Community solarium. It is located in Los Montesinos, a typical Spanish village, very peaceful with very friendly people and well located in the heart of the Vega Baja, 10 minutes to Torrevieja and 30 minutes to the International Airport of Alicante. You also have easy access to the N- 332 coast road and AP7