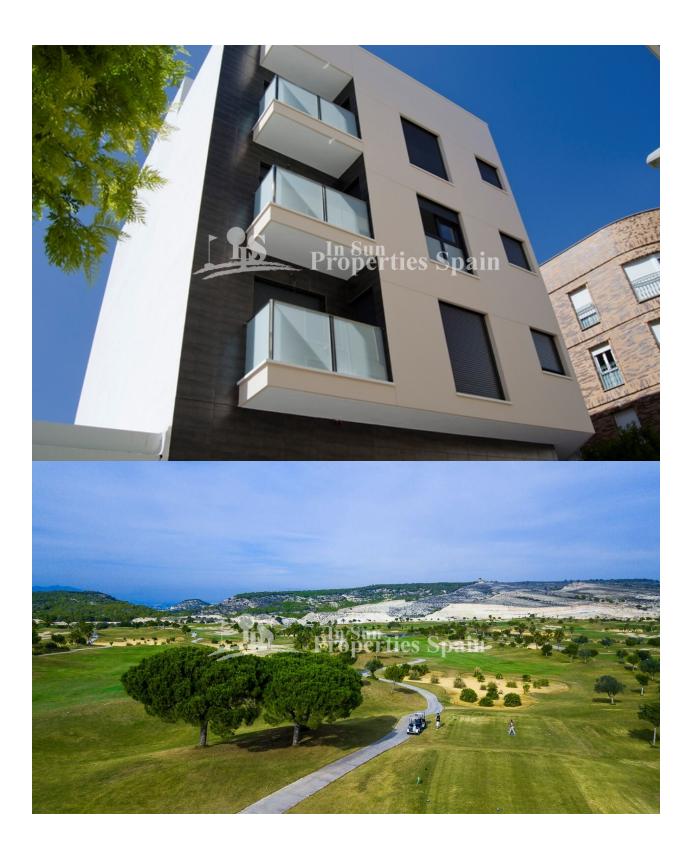

### **BESCHRIJVING**

Beautiful Key ready, lift assisted APARTMENTS located in the center of LOS MONTESINOS-ALICANTE, next to all the necessary services, as well as the village square, with its many bars and cafeterias, town hall, health center, green areas, leisure facilities, Vistabella Golf, restaurant ?s, bars etc. These apartments are set over 3 floors and distributed in 1 or 2 bedrooms, depending on the model, 1 bathroom and living room with a furnished French kitchen. Qualities include; Armored entrance door, Roca Bathroom suite complete with shower screen (safety glass), plastered interior walls with a smooth white finish, Kitchen furniture according to distribution, porcelain floor tiles, tiled walls to the bathroom, false ceiling in the bathroom, Pre-Installation of AC, Hot water by solar panels, Main staircase in Spanish Granite and a Community solarium. It is located in Los Montesinos, a typical Spanish village, very peaceful with very friendly people and well located in the heart of the Vega Baja, 10 minutes to Torrevieja and 30 minutes to the International Airport of Alicante. You also have easy access to the N- 332 coast road and AP7