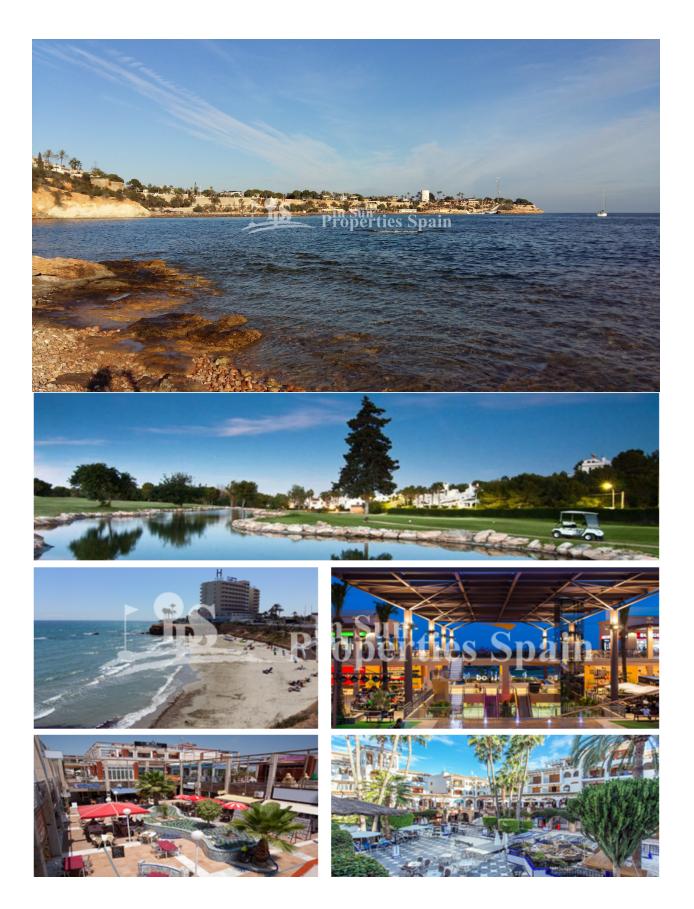

### **BESCHRIJVING**

Residencial Sinergia World located in LOMAS DE CABO ROIG offers a group of 57 properties, Spanish bungalow type, ground floor and first floor that you will enjoy all year round. This luxury development has paid special attention to every single detail, consisting of ground floor properties with a garden and top floor with roof terrace. There is also communal swimming pool with Spa & Fitness area. Offered for sale is this KEY READY PENTHOUSE apartment with 3 bedrooms, 2 bathrooms and as the ORIGINAL SHOWHOUSE comes complete with 2 a/c units, shower screen, furniture and white goods along with larger terraces and SEA VIEWS! This is the last one available in Phase II and Phase III is already completely SOLD! The property is strategically located on the Orihuela Costa, close to all amenities and a short drive from Las Ramblas, Campoamor, Villamartin and Las Colinas golf courses. The famous shopping center Zenia Boulevard with more than 150 shops are within walking distance. Alicante Airport just 50 minutes

#### UITZICHT **ORIËNTATIE AFSTAND NAAR: STIJL** • Panoramisch Modern Strand: 4 Km South East West Contemporary Zeezicht Vliegveld: 50 Km Centrum: 2 Km TegelsSteen **MEUBELS PARKING NEE CARS ALGEMENE WOONRUIMTE** • Gemeubileerd : 1 • Sauna