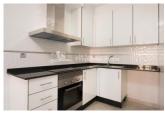

|
|----------------|-------------------------------------------|
| PRIJS:         | 165.200 €                                 |
| TYPE HUIS:     | Appartement (Penthouse)                   |
| PLAATS:        | Orihuela Costa<br>(Lomas de<br>Cabo Roig) |
| SLAAPKAMERS:   | 3                                         |
| Badkamers:     | 2                                         |
| Build ( m2 ):  | 74                                        |
| Plot ( m2 ):   | -                                         |
| Terras ( m2 ): | 54                                        |
| Years:         |                                           |
| Floor:         | -                                         |
| bericht        | -                                         |









### **BESCHRIJVING**

Residencial Sinergia World located in LOMAS DE CABO ROIG offers a group of 57 properties, Spanish bungalow type, ground floor and first floor that you will enjoy all year round. This luxury development has paid special attention to every single detail, consisting of ground floor properties with a garden and top floor with roof terrace. There is also communal swimming pool with Spa & Fitness area. Offered for sale is this KEY READY PENTHOUSE apartment with 3 bedrooms, 2 bathrooms and as the ORIGINAL SHOWHOUSE comes complete with 2 a/c units, shower screen, furniture and white goods along with larger terraces and SEA VIEWS! This is the last one available in Phase II and Phase III is already completely SOLD! The property is strategically located on the Orihuela Costa,