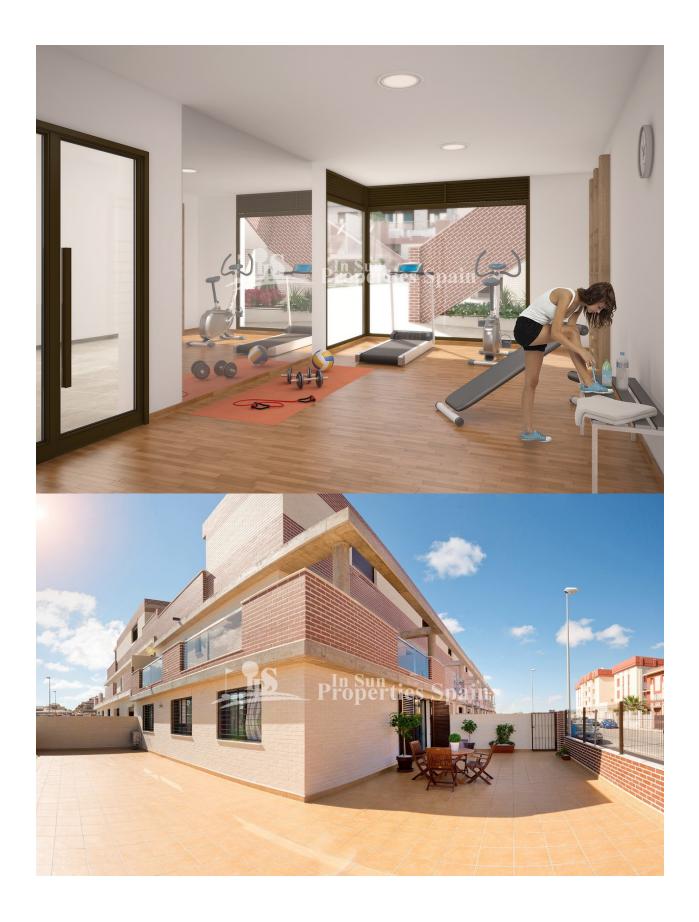

### **BESCHRIJVING**

Residencial Sinergia World located in LOMAS DE CABO ROIG offers a group of 57 properties, Spanish bungalow type, ground floor and first floor that you will enjoy all year round. This luxury development has paid special attention to every single detail, consisting of ground floor properties with a garden and top floor with roof terrace. There is also communal swimming pool with Spa & Fitness area. Offered for sale is this KEY READY PENTHOUSE apartment with 3 bedrooms, 2 bathrooms and as the ORIGINAL SHOWHOUSE comes complete with 2 a/c units, shower screen, furniture and white goods along with larger terraces and SEA VIEWS! This is the last one available in Phase II and Phase III is already completely SOLD! The property is strategically located on the Orihuela Costa, close to all amenities and a short drive from Las Ramblas, Campoamor, Villamartin and Las Colinas golf courses. The famous shopping center Zenia Boulevard with more than 150 shops are within walking distance. Alicante Airport just 50 minutes

### **EXTRA**

• Gym

- Binnen jacuzzi
- Inbouwkasten
- Veiligheidsdeur
- Dubbele beglazing

"OUR EXPERIENCE IS YOUR GUARANTEE"