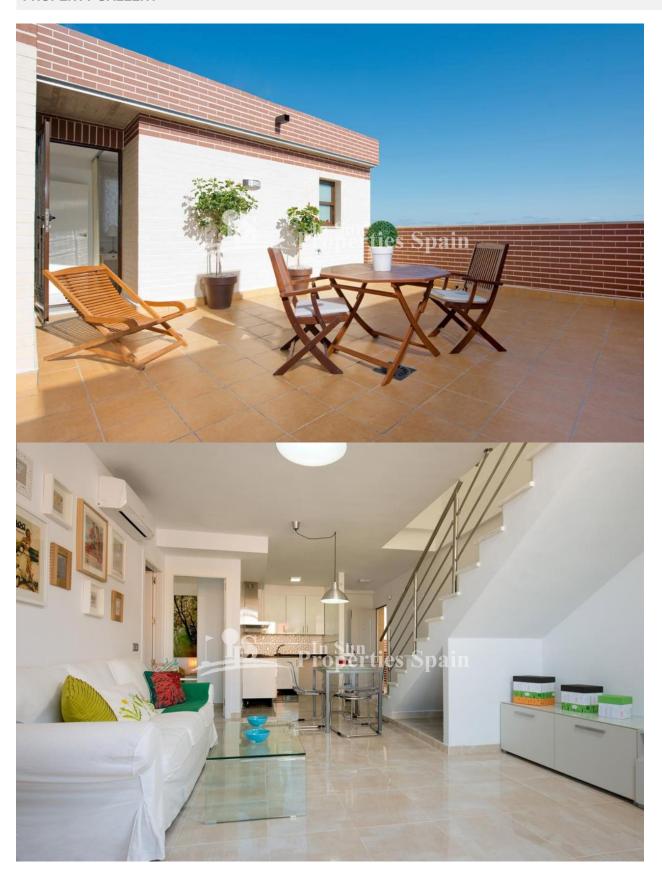

### **BESCHRIJVING**

Residencial Sinergia World located in LOMAS DE CABO ROIG offers a group of 57 properties, Spanish bungalow type, ground floor and first floor that you will enjoy all year round. This luxury development has paid special attention to every single detail, consisting of ground floor properties with a garden and top floor with roof terrace. There is also communal swimming pool with Spa & Fitness area. Offered for sale is this KEY READY PENTHOUSE apartment with 3 bedrooms, 2 bathrooms and as the ORIGINAL SHOWHOUSE comes complete with 2 a/c units, shower screen, furniture and white goods along with larger terraces and SEA VIEWS! This is the last one available in Phase II and Phase III is already completely SOLD! The property is strategically located on the Orihuela Costa, close to all amenities and a short drive from Las Ramblas, Campoamor, Villamartin and Las Colinas golf courses. The famous shopping center Zenia Boulevard with more than 150 shops are within walking distance. Alicante Airport just 50 minutes

# **TUIN TERRAS**

- Overdekt terras
- Open terrasAangelegd
- Gemeenschappelijke tuin