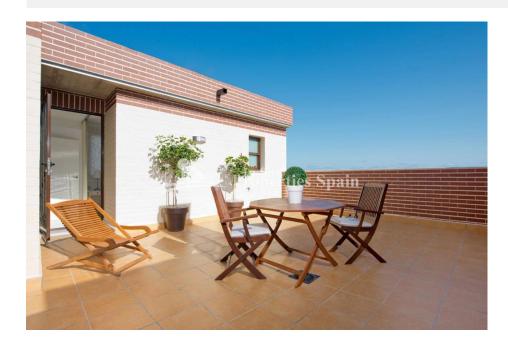

### **BESCHRIJVING**

Residencial Sinergia World located in LOMAS DE CABO ROIG offers a group of 57 properties, Spanish bungalow type, ground floor and first floor that you will enjoy all year round. This luxury development has paid special attention to every single detail, consisting of ground floor properties with a garden and top floor with roof terrace. There is also communal swimming pool with Spa & Fitness area. Offered for sale is this KEY READY PENTHOUSE apartment with 3 bedrooms, 2 bathrooms and as the ORIGINAL SHOWHOUSE comes complete with 2 a/c units, shower screen, furniture and white goods along with larger terraces and SEA VIEWS! This is the last one available in Phase II and Phase III is already completely SOLD! The property is strategically located on the Orihuela Costa, close to all amenities and a short drive from Las Ramblas, Campoamor, Villamartin and Las Colinas golf courses. The famous shopping center Zenia Boulevard with more than 150 shops are within walking distance. Alicante Airport just 50 minutes

# **TUIN TERRAS**

- Overdekt terras
- Open terrasAangelegd
- Gemeenschappelijke tuin