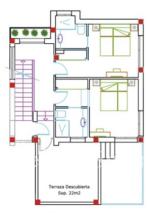

## **BESCHRIJVING**

ENNATE VILLAS at Ennate Garden are situated in DONA PEPA. It's a luxury residential with bioclimatic houses enclosed. There is just one remaining. Model Villa LUNA. This is a 127m2 3 Bedroom, 3 Bathroom VILLA with 47m2 roof terrace on a 215m2 plot with private garden and swimming pool. The houses are constructed by excellent materials insulating from the high and low outdoor temperatures. It is located in Doña Pepa near to La Marquesa Golf Course and Guardamar beach. The area has all type of services and a great cultural offer. Doña Pepa is a modern urbanisation belonging to Ciudad Quesada and has all the amenities which include supermarkets, bars, hotel and shops as well as a bank. Ciudad Quesada town centre is a ten minute walk from Doña Pepa. In Ciudad Quesada itself you will find international supermarkets, restaurants, banks, a medical centre as well as a water park. The property is ideally located if you are a golf enthusiast, with La Marquesqa Golf Club just a five minute drive away. The nearest beaches are at Guardamar/Campomar and La Mata ten minutes drive away. Nearest Airports: San Javier (Murcia) - Approx 30 minute drive Alicante Airport -

# **KEUKEN**

- Open keuken
- Ingerichte keuken
- Graniet bovenblad

Planta Primera Sup. 57.50m2

Planta Baja Sup. 73.18m2

Artistic Image Free Of Contractual Nature

"OUR EXPERIENCE IS YOUR GUARANTEE"