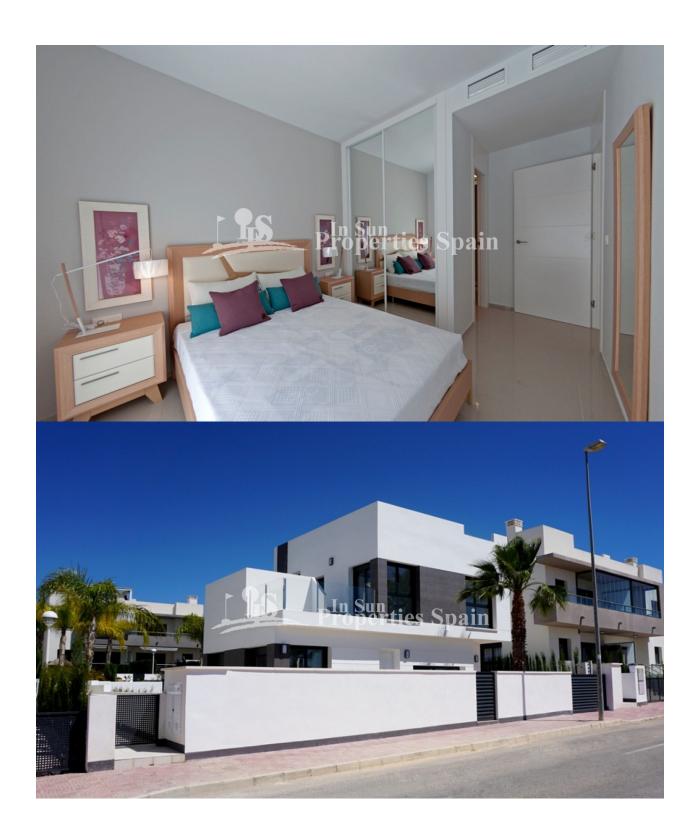

## **BESCHRIJVING**

ENNATE VILLAS at Ennate Garden are situated in DONA PEPA. It's a luxury residential with bioclimatic houses enclosed. There is just one remaining. Model Villa LUNA. This is a 127m2 3 Bedroom, 3 Bathroom VILLA with 47m2 roof terrace on a 215m2 plot with private garden and swimming pool. The houses are constructed by excellent materials insulating from the high and low outdoor temperatures. It is located in Doña Pepa near to La Marquesa Golf Course and Guardamar beach. The area has all type of services and a great cultural offer. Doña Pepa is a modern urbanisation belonging to Ciudad Quesada and has all the amenities which include supermarkets, bars, hotel and shops as well as a bank. Ciudad Quesada town centre is a ten minute walk from Doña Pepa. In Ciudad Quesada itself you will find international supermarkets, restaurants, banks, a medical centre as well as a water park. The property is ideally located if you are a golf enthusiast, with La Marquesqa Golf Club just a five minute drive away. The nearest beaches are at Guardamar/Campomar and La Mata ten minutes drive away. Nearest Airports: San Javier (Murcia) - Approx 30 minute drive Alicante Airport -