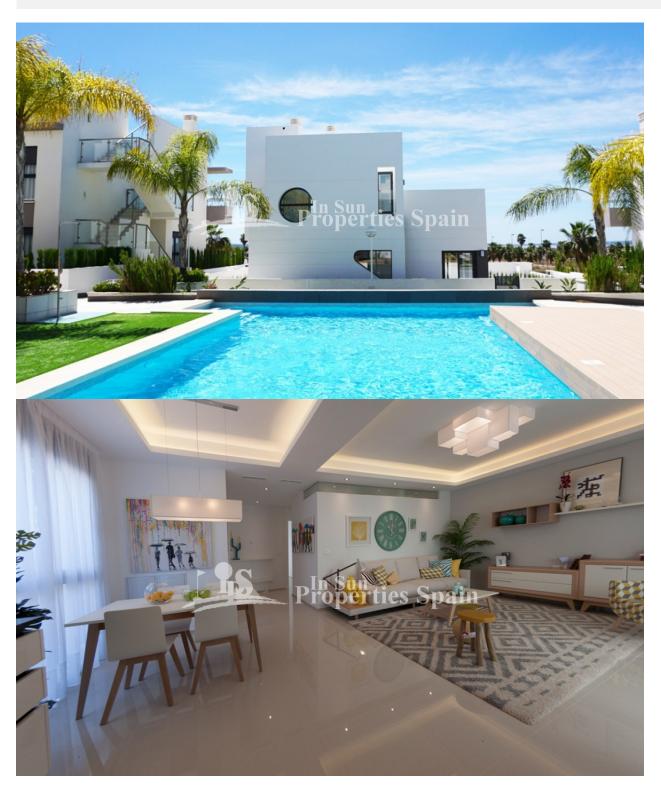

## **BESCHRIJVING**

ENNATE VILLAS at Ennate Garden are situated in DONA PEPA. It's a luxury residential with bioclimatic houses enclosed. There is just one remaining. Model Villa LUNA. This is a 127m2 3 Bedroom, 3 Bathroom VILLA with 47m2 roof terrace on a 215m2 plot with private garden and swimming pool. The houses are constructed by excellent materials insulating from the high and low outdoor temperatures. It is located in Doña Pepa near to La Marquesa Golf Course and Guardamar beach. The area has all type of services and a great cultural offer. Doña Pepa is a modern urbanisation belonging to Ciudad Quesada and has all the amenities which include supermarkets, bars, hotel and shops as well as a bank. Ciudad Quesada town centre is a ten minute walk from Doña Pepa. In Ciudad Quesada itself you will find international supermarkets, restaurants, banks, a medical centre as well as a water park. The property is ideally located if you are a golf enthusiast, with La Marquesqa Golf Club just a five minute drive away. The nearest beaches are at Guardamar/Campomar and La Mata ten minutes drive away. Nearest Airports: San Javier (Murcia) - Approx 30 minute drive Alicante Airport -