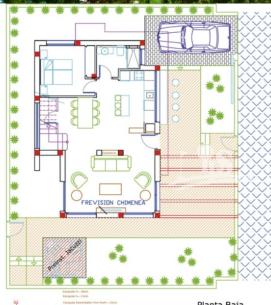

## **BESCHRIJVING**

ENNATE VILLAS at Ennate Garden are situated in DONA PEPA. It's a luxury residential with bioclimatic houses enclosed. There is just one remaining. Model Villa LUNA. This is a 127m2 3 Bedroom, 3 Bathroom VILLA with 47m2 roof terrace on a 215m2 plot with private garden and swimming pool. The houses are constructed by excellent materials insulating from the high and low outdoor temperatures. It is located in Doña Pepa near to La Marquesa Golf Course and Guardamar beach. The area has all type of services and a great cultural offer. Doña Pepa is a modern urbanisation belonging to Ciudad Quesada and has all the amenities which include supermarkets, bars, hotel and shops as well as a bank. Ciudad Quesada town centre is a ten minute walk from Doña Pepa. In Ciudad Quesada itself you will find international supermarkets, restaurants, banks, a medical centre as well as a water park. The property is ideally located if you are a golf enthusiast, with La Marquesqa Golf Club just a five minute drive away. The nearest beaches are at Guardamar/Campomar and La Mata ten minutes drive away. Nearest Airports: San Javier (Murcia) - Approx 30 minute drive Alicante Airport -

# **KEUKEN**

- Open keuken
- Ingerichte keuken
- Graniet bovenblad

Planta Primera Sup. 57.50m2

Planta Baja Sup. 73.18m2

Artistic Image Free Of Contractual Nature

"OUR EXPERIENCE IS YOUR GUARANTEE"