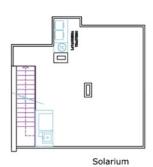

## **BESCHRIJVING**

ENNATE VILLAS at Ennate Garden are situated in DONA PEPA. It's a luxury residential with bioclimatic houses enclosed. There is just one remaining. Model Villa LUNA. This is a 127m2 3 Bedroom, 3 Bathroom VILLA with 47m2 roof terrace on a 215m2 plot with private garden and swimming pool. The houses are constructed by excellent materials insulating from the high and low outdoor temperatures. It is located in Doña Pepa near to La Marquesa Golf Course and Guardamar beach. The area has all type of services and a great cultural offer. Doña Pepa is a modern urbanisation belonging to Ciudad Quesada and has all the amenities which include supermarkets, bars, hotel and shops as well as a bank. Ciudad Quesada town centre is a ten minute walk from Doña Pepa. In Ciudad Quesada itself you will find international supermarkets, restaurants, banks, a medical centre as well as a water park. The property is ideally located if you are a golf enthusiast, with La Marquesqa Golf Club just a five minute drive away. The nearest beaches are at Guardamar/Campomar and La Mata ten minutes drive away. Nearest Airports: San Javier (Murcia) - Approx 30 minute drive Alicante Airport -