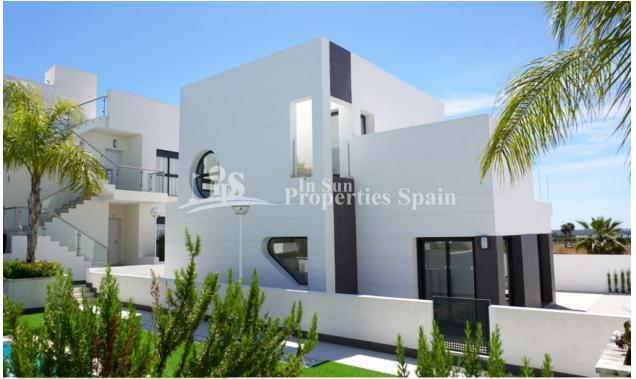

## **BESCHRIJVING**

ENNATE VILLAS at Ennate Garden are situated in DONA PEPA. It's a luxury residential with bioclimatic houses enclosed. There is just one remaining. Model Villa LUNA. This is a 127m2 3 Bedroom, 3 Bathroom VILLA with 47m2 roof terrace on a 215m2 plot with private garden and swimming pool. The houses are constructed by excellent materials insulating from the high and low outdoor temperatures. It is located in Doña Pepa near to La Marquesa Golf Course and Guardamar beach. The area has all type of services and a great cultural offer. Doña Pepa is a modern urbanisation belonging to Ciudad Quesada and has all the amenities which include supermarkets, bars, hotel and shops as well as a bank. Ciudad Quesada town centre is a ten minute walk from Doña Pepa. In Ciudad Quesada itself you will find international supermarkets, restaurants, banks, a medical centre as well as a water park. The property is ideally located if you are a golf enthusiast, with La Marquesqa Golf Club just a five minute drive away. The nearest beaches are at Guardamar/Campomar and La Mata ten minutes drive away. Nearest Airports: San Javier (Murcia) - Approx 30 minute drive Alicante Airport -