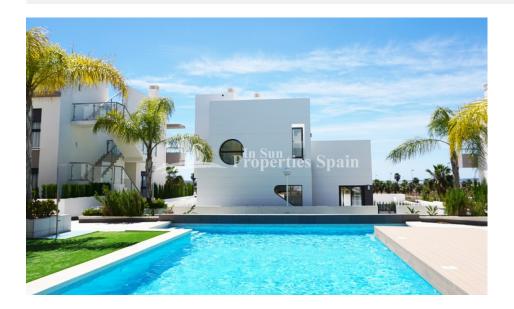

## **BESCHRIJVING**

ENNATE VILLAS at Ennate Garden are situated in DONA PEPA. It's a luxury residential with bioclimatic houses enclosed. There is just one remaining. Model Villa LUNA. This is a 127m2 3 Bedroom, 3 Bathroom VILLA with 47m2 roof terrace on a 215m2 plot with private garden and swimming pool. The houses are constructed by excellent materials insulating from the high and low outdoor temperatures. It is located in Doña Pepa near to La Marquesa Golf Course and Guardamar beach. The area has all type of services and a great cultural offer. Doña Pepa is a modern urbanisation belonging to Ciudad Quesada and has all the amenities which include supermarkets, bars, hotel and shops as well as a bank. Ciudad Quesada town centre is a ten minute walk from Doña Pepa. In Ciudad Quesada itself you will find international supermarkets, restaurants, banks, a medical centre as well as a water park. The property is ideally located if you are a golf enthusiast, with La Marquesqa Golf Club just a five minute drive away. The nearest beaches are at Guardamar/Campomar and La Mata ten minutes drive away. Nearest Airports: San Javier (Murcia) - Approx 30 minute drive Alicante Airport -