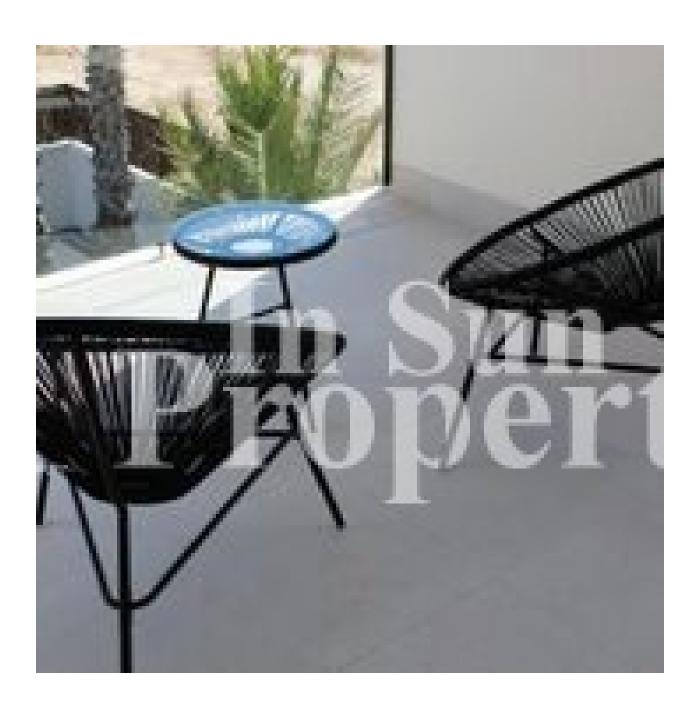

#### **BESCHRIJVING**

Superb, modern 174m2 detached VILLA, located just 250m from the BEACH at EL PINET and only 1000m from the VILLAGE OF LA MARINA. There are ten Villas and two Models of Villa available with plots from 290m2 to 406m2. 3 Bedroom, 3 Bathroom Villas (Modelo Isla de Tabarca) of 174m2 on a 290m2 plot with private 6x3 swimming pool and 58m2 solarium with SEA VIEWS start from just €380,000 and include A/C and heating through ducts with 2 machines included, installation of underfloor heating in the bathrooms, applicances and automatic blinds. 4

## **TUIN TERRAS**

- Overdekt terras
- Open terras
- Aangelegd
- Stenen muur
- Privé tuin