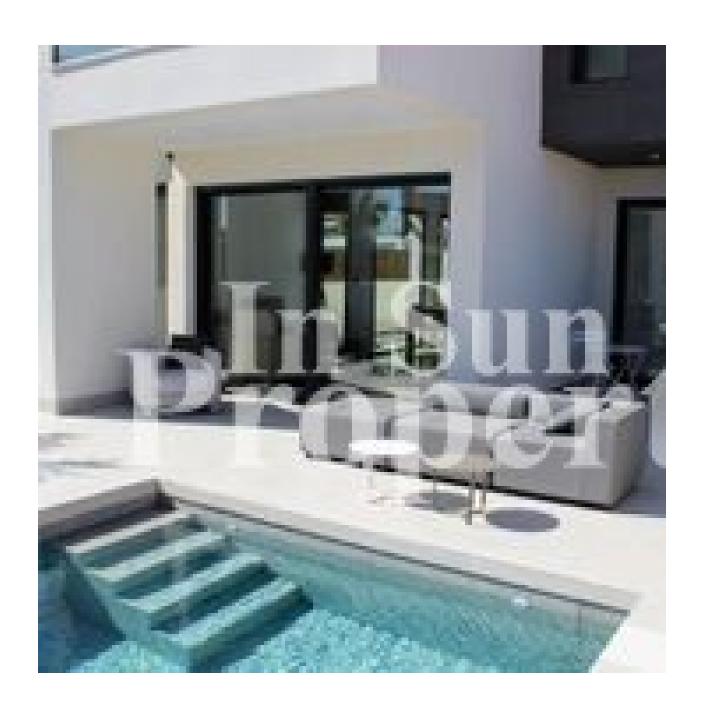

#### **BESCHRIJVING**

Superb, modern 174m2 detached VILLA, located just 250m from the BEACH at EL PINET and only 1000m from the VILLAGE OF LA MARINA. There are ten Villas and two Models of Villa available with plots from 290m2 to 406m2. 3 Bedroom, 3 Bathroom Villas (Modelo Isla de Tabarca) of 174m2 on a 290m2 plot with private 6x3 swimming pool and 58m2 solarium with SEA VIEWS start from just €380,000 and include A/C and heating through ducts with 2 machines included, installation of underfloor heating in the bathrooms, applicances and automatic blinds. 4

## **TUIN TERRAS**

- Overdekt terras
- Open terras
- Aangelegd
- Stenen muur
- Privé tuin