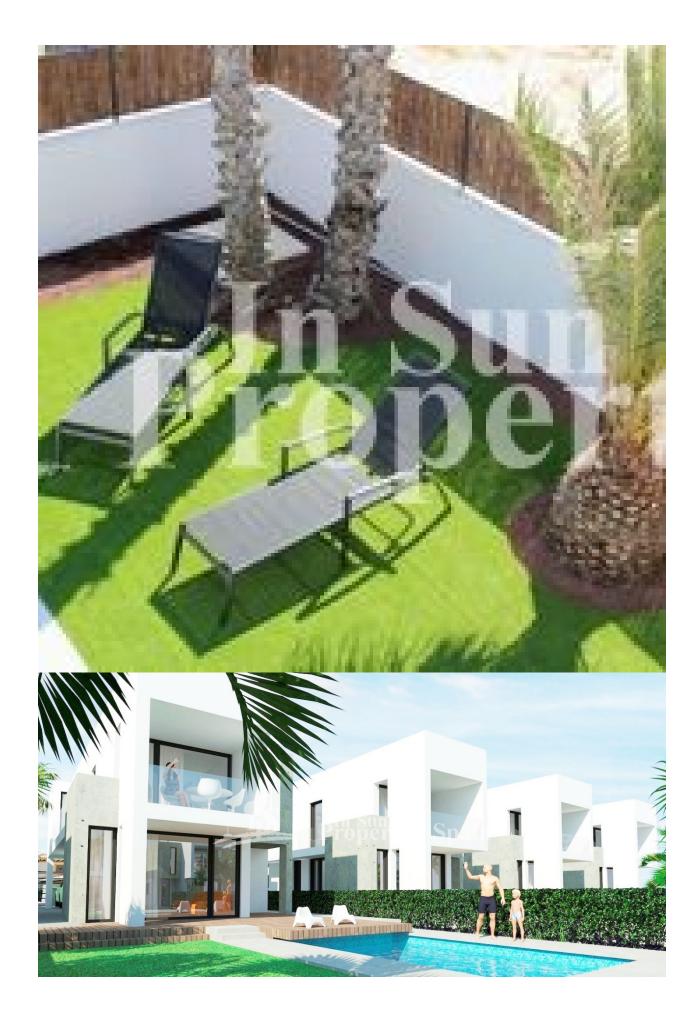

#### **BESCHRIJVING**

Superb, modern 174m2 detached VILLA, located just 250m from the BEACH at EL PINET and only 1000m from the VILLAGE OF LA MARINA. There are ten Villas and two Models of Villa available with plots from 290m2 to 406m2. 3 Bedroom, 3 Bathroom Villas (Modelo Isla de Tabarca) of 174m2 on a 290m2 plot with private 6x3 swimming pool and 58m2 solarium with SEA VIEWS start from just €380,000 and include A/C and heating through ducts with 2 machines included, installation of underfloor heating in the bathrooms, applicances and automatic blinds. 4

## **TUIN TERRAS**

- Overdekt terras
- Open terras
- Aangelegd
- Stenen muur
- Privé tuin