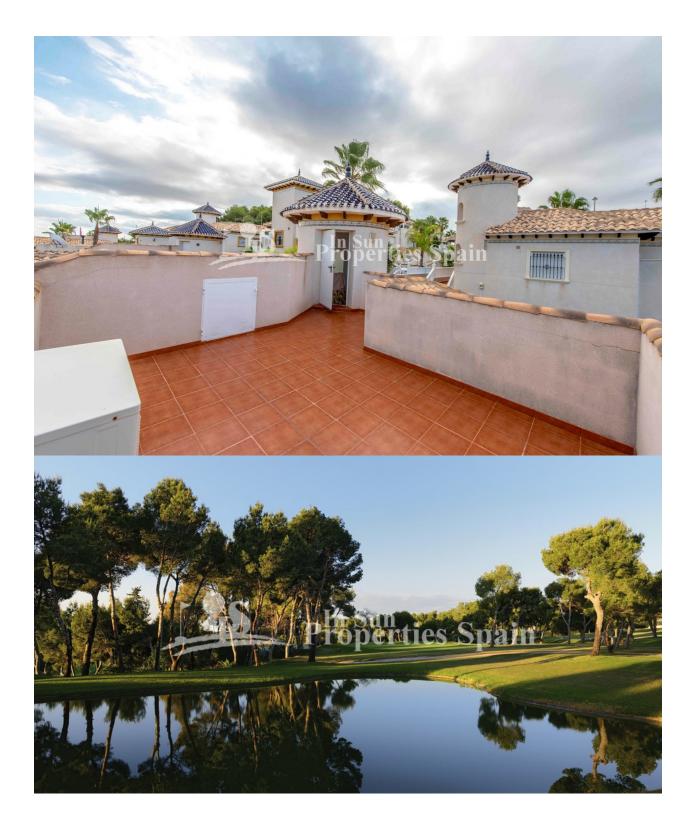

## BESCHRIJVING

**REF: # 4680** 

Residencial PINADA GOLF I is a well-established private complex right next to the famous GOLF COURSE OF VILLAMARTIN in Orihuela Costa. The DETACHED villa sits on an individual plot and shares a lovely community area with swimming POOL. The house for sale is a 3bedroom villa on a 350m2 plot. It is distributed over one floor and features a very large 83m2 UNDER-BUILD with access for the car and a sunny roof terrace. On the main floor there are 2 bedrooms and a full bathroom, a spacious and well laid-out lounge and an open kitchen. 29m2 porch. You can enjoy the warm morning sun on the terrace right in front of the lounge. The third bedroom and another bathroom is on the underground level. There is also a big storage room and a laundry room, and space in the garage for the car. The size of the under build equals the size of the main floor. You can access the 20m2 roof terrace through a spiral staircase off the main floor. The house is equipped with central heating (Vaillant) throughout and the German owners sell the property fully furnished and with all white goods. The property is in perfect