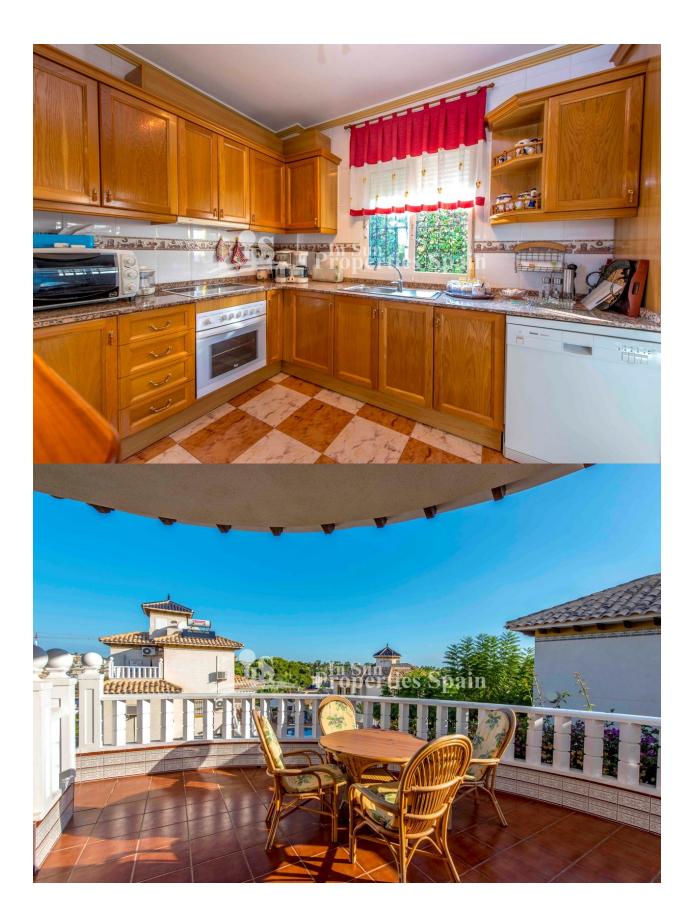

## BESCHRIJVING

**REF: # 4680** 

Residencial PINADA GOLF I is a well-established private complex right next to the famous GOLF COURSE OF VILLAMARTIN in Orihuela Costa. The DETACHED villa sits on an individual plot and shares a lovely community area with swimming POOL. The house for sale is a 3bedroom villa on a 350m2 plot. It is distributed over one floor and features a very large 83m2 UNDER-BUILD with access for the car and a sunny roof terrace. On the main floor there are 2 bedrooms and a full bathroom, a spacious and well laid-out lounge and an open kitchen. 29m2 porch. You can enjoy the warm morning sun on the terrace right in front of the lounge. The third bedroom and another bathroom is on the underground level. There is also a big storage room and a laundry room, and space in the garage for the car. The size of the under build equals the size of the main floor. You can access the 20m2 roof terrace through a spiral staircase off the main floor. The house is equipped with central heating (Vaillant) throughout and the German owners sell the property fully furnished and with all white goods. The property is in perfect