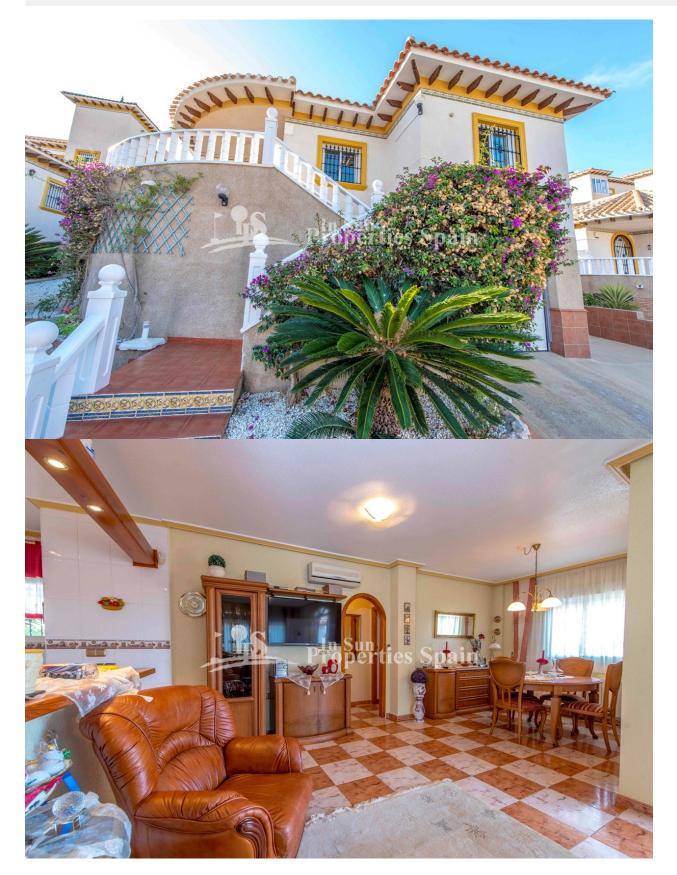

## BESCHRIJVING

**REF: # 4680** 

Residencial PINADA GOLF I is a well-established private complex right next to the famous GOLF COURSE OF VILLAMARTIN in Orihuela Costa. The DETACHED villa sits on an individual plot and shares a lovely community area with swimming POOL. The house for sale is a 3bedroom villa on a 350m2 plot. It is distributed over one floor and features a very large 83m2 UNDER-BUILD with access for the car and a sunny roof terrace. On the main floor there are 2 bedrooms and a full bathroom, a spacious and well laid-out lounge and an open kitchen. 29m2 porch. You can enjoy the warm morning sun on the terrace right in front of the lounge. The third bedroom and another bathroom is on the underground level. There is also a big storage room and a laundry room, and space in the garage for the car. The size of the under build equals the size of the main floor. You can access the 20m2 roof terrace through a spiral staircase off the main floor. The house is equipped with central heating (Vaillant) throughout and the German owners sell the property fully furnished and with all white goods. The property is in perfect

condition and ready to move into. Aside from the golf course of Villamartin, there are three more very close by and there are plenty of other amenities, including the popular Zenia Boulevard shopping mall within minutes by car. The nearest beach is in just 7 minutes by car.