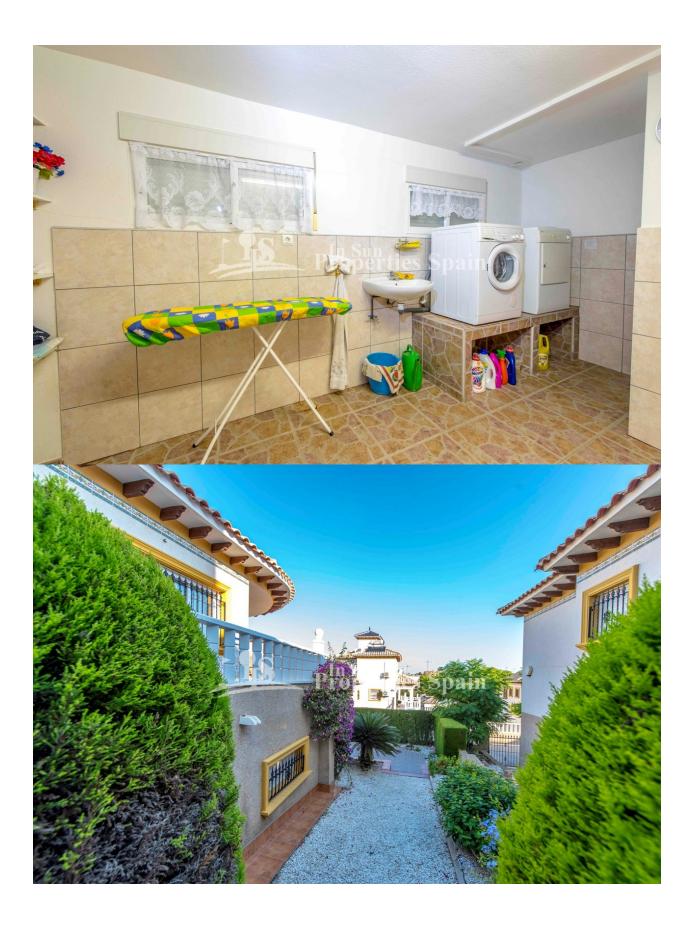

## BESCHRIJVING

**REF: # 4680** 

Residencial PINADA GOLF I is a well-established private complex right next to the famous GOLF COURSE OF VILLAMARTIN in Orihuela Costa. The DETACHED villa sits on an individual plot and shares a lovely community area with swimming POOL. The house for sale is a 3bedroom villa on a 350m2 plot. It is distributed over one floor and features a very large 83m2 UNDER-BUILD with access for the car and a sunny roof terrace. On the main floor there are 2 bedrooms and a full bathroom, a spacious and well laid-out lounge and an open kitchen. 29m2 porch. You can enjoy the warm morning sun on the terrace right in front of the lounge. The third bedroom and another bathroom is on the underground level. There is also a big storage room and a laundry room, and space in the garage for the car. The size of the under build equals the size of the main floor. You can access the 20m2 roof terrace through a spiral staircase off the main floor. The house is equipped with central heating (Vaillant) throughout and the German owners sell the property fully furnished and with all white goods. The property is in perfect

Wasruimte

Privé tuin Gemeenschappelijke tuin