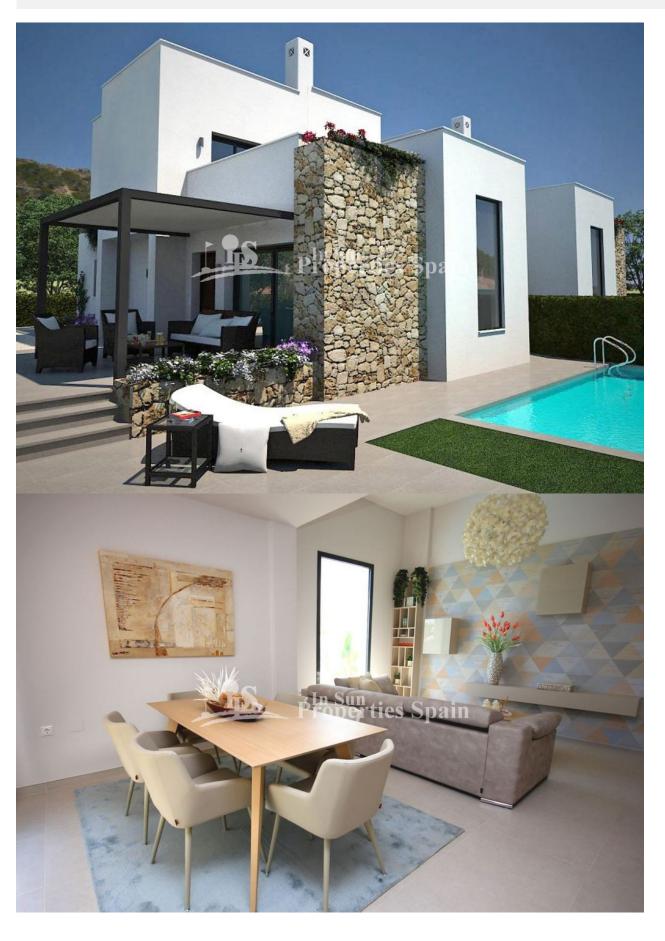

#### **BESCHRIJVING**

From a well renowned builder, this is a KEY READY 120m2, 3 bedroom, 2 bathroom Villa at Eivissa Residential in Dona Pepa, ROJALES. Set within a 283m2 plot with private 3.5x7m swimming pool and 75m2 basement. The development is located only 25 minutes from Alicante airport, 30 minutes from the centre of Alicante, less than 5 minutes from shops and restaurants and just 5 km driving distance from the beautiful beaches of Guardamar del Segura. Comprising of 10 villas with 2 or 3 bedrooms, terrace, solarium, individual pool and Mediterranean style garden. These houses are equipped with the latest in Smart Home technology 3.0. and can be characterized by its privacy, security and exclusive design. Doña Pepa is a modern urbanisation belonging to Ciudad Quesada and has all the amenities which include supermarkets. bars, hotel and shops as well as a bank. Ciudad Quesada town centre is a ten minute walk from Doña Pepa. In Ciudad Quesada itself you will find international supermarkets, restaurants, banks, a medical centre as well as a water park. The property is ideally located if you are a golf

enthusiast, with La Marquesqa Golf Club just a five minute drive away. The nearest beaches are at Guardamar/Campomar and La Mata ten minutes drive away.