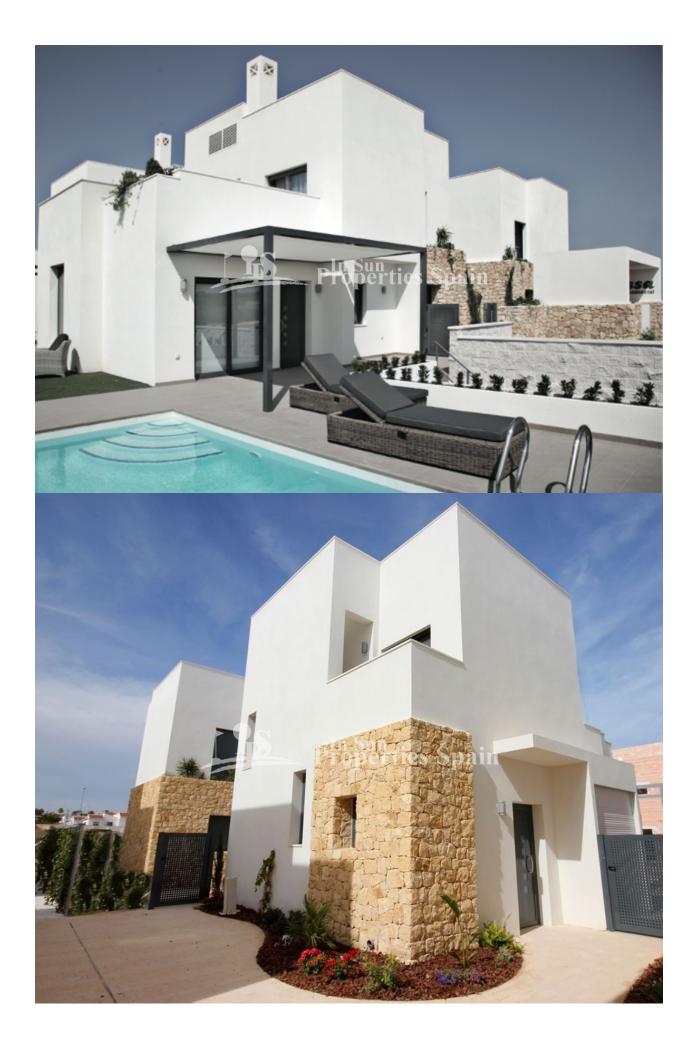

#### **BESCHRIJVING**

From a well renowned builder, this is a KEY READY 120m2, 3 bedroom, 2 bathroom Villa at Eivissa Residential in Dona Pepa, ROJALES. Set within a 283m2 plot with private 3.5x7m swimming pool and 75m2 basement. The development is located only 25 minutes from Alicante airport, 30 minutes from the centre of Alicante, less than 5 minutes from shops and restaurants and just 5 km driving distance from the beautiful beaches of Guardamar del Segura. Comprising of 10 villas with 2 or 3 bedrooms, terrace, solarium, individual pool and Mediterranean style garden. These houses are equipped with the latest in Smart Home technology 3.0. and can be characterized by its privacy, security and exclusive design. Doña Pepa is a modern urbanisation belonging to Ciudad Quesada and has all the amenities which include supermarkets. bars, hotel and shops as well as a bank. Ciudad Quesada town centre is a ten minute walk from Doña Pepa. In Ciudad Quesada itself you will find international supermarkets, restaurants, banks, a medical centre as well as a water park. The property is ideally located if you are a golf