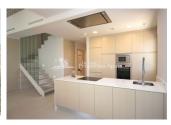

#### **REF: #4681**

#### **QUESADA-ROJALES (DONA PEPA)**



| INFO           |                                    |
|----------------|------------------------------------|
| PRIJS:         | 385.000 €                          |
| TYPE HUIS:     | Villa's                            |
| PLAATS:        | Quesada-<br>Rojales<br>(Dona Pepa) |
| SLAAPKAMERS:   | 3                                  |
| Badkamers:     | 2                                  |
| Build ( m2 ):  | 120                                |
| Plot ( m2 ):   | 283                                |
| Terras ( m2 ): | -                                  |
| Years:         |                                    |
| Floor:         | -                                  |
| bericht        | -                                  |









#### **BESCHRIJVING**

From a well renowned builder, this is a KEY READY 120m2, 3 bedroom, 2 bathroom Villa at Eivissa Residential in Dona Pepa, ROJALES. Set within a 283m2 plot with private 3.5x7m swimming pool and 75m2 basement. The development is located only 25 minutes from Alicante airport, 30 minutes from the centre of Alicante, less than 5 minutes from shops and restaurants and just 5 km driving distance from the beautiful beaches of Guardamar del Segura. Comprising of 10 villas with 2 or 3 bedrooms, terrace, solarium, individual pool and Mediterranean style garden. These houses are equipped with the latest in Smart Home technology 3.0. and can be characterized by its privacy, security and exclusive design. Doña Pepa is a modern urbanisation belonging to Ciudad Quesada and has all