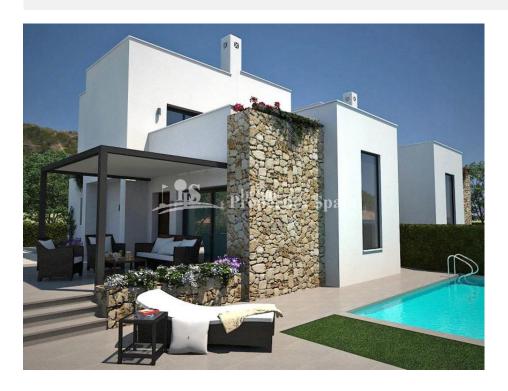

#### **BESCHRIJVING**

From a well renowned builder, this is a KEY READY 120m2, 3 bedroom, 2 bathroom Villa at Eivissa Residential in Dona Pepa, ROJALES. Set within a 283m2 plot with private 3.5x7m swimming pool and 75m2 basement. The development is located only 25 minutes from Alicante airport, 30 minutes from the centre of Alicante, less than 5 minutes from shops and restaurants and just 5 km driving distance from the beautiful beaches of Guardamar del Segura. Comprising of 10 villas with 2 or 3 bedrooms, terrace, solarium, individual pool and Mediterranean style garden. These houses are equipped with the latest in Smart Home technology 3.0. and can be characterized by its privacy, security and exclusive design. Doña Pepa is a modern urbanisation belonging to Ciudad Quesada and has all the amenities which include supermarkets. bars, hotel and shops as well as a bank. Ciudad Quesada town centre is a ten minute walk from Doña Pepa. In Ciudad Quesada itself you will find international supermarkets, restaurants, banks, a medical centre as well as a water park. The property is ideally located if you are a golf