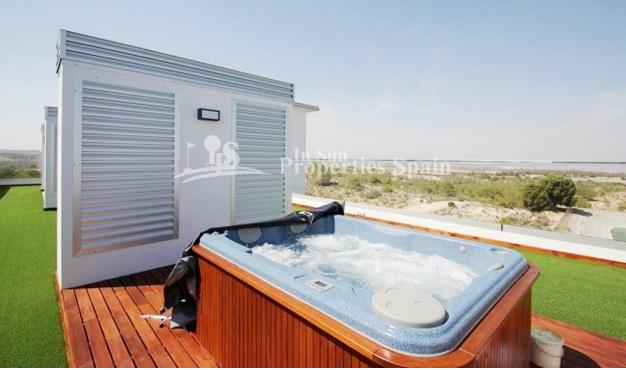

#### BESCHRIJVING

KEY IN HAND. This is a superb new and different development, which is situated in an elevated position next to VILLAMARTIN GOLF and with spectacular views over the Spanish inland and the Mediterranean Sea. At the same time close to 3 white sandy BEACHES and 4 GOLF COURSES, as well as to all kinds of services and amenities including Villamartin PLAZA and ZENIA BOULEVARD. This last remaining First Floor, 3 bedroom apartment is of 87 m2, with large 19m2 SOUTH facing balcony. All owners have access through 2 glass ELEVATORS to the large communal roof terrace with individual locked storage, Jacuzzi's, showers, pergola, BBQ's and 360 degree panoramic views over the beautiful interior landscape down to the Mediterranean. In addition, each apartment has its own 22m2 garage space with room for an average sized car, bicycles and lots of room left for storage. The fully gated residential area comes with an Infinity pool, an area for bicycle parking and a play ground for children. This is a development with CONCIERGE also.

## • Buiten jacuzzi

- Inbouwkasten
- Veiligheidsdeur
- Dubbele beglazing
- Opbergruimte
- Lift
- Concierge