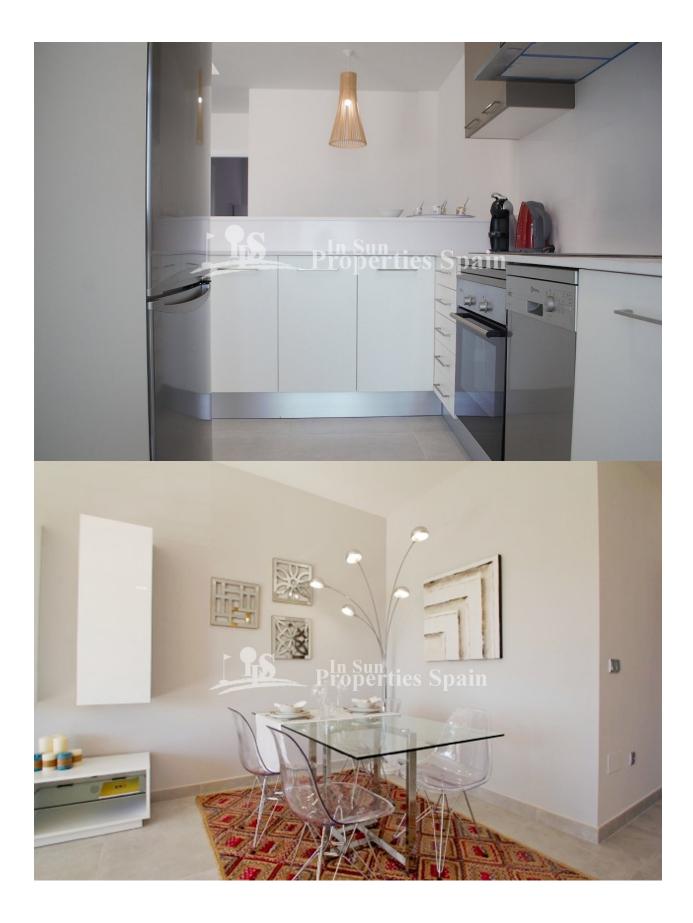

The fully gated residential area comes with an Infinity pool, an area for bicycle parking and a play ground for children. This is a development with CONCIERGE also.

#### ENERGETIC CERTIFIED Image type unknown ethergywousiass.nl/assets/images/viass/energy/A\_e

## REF: # 4687

## STIJL

### Modern

• Contemporary

## MEUBELS

Niet gemeubileerd

## **TUIN TERRAS**

- Overdekt terras
- Speeltuin
- Aangelegd
- BBQ/grill
- Gemeenschappelijke tuin

## UITZICHT

## AFSTAND NAAR :

# ORIËNTATIE

Panoramisch

**PARKING NEE CARS** 

Garage geen Cars : 1

:1

**EXTRA** 

Strand : 3 Km Vliegveld: 50 Km

Centrum : 1 Km

Tegels

Steen

## KEUKEN

South

- Open keuken
- Ingerichte keuken

## • Buiten jacuzzi

- Inbouwkasten
- Veiligheidsdeur
- Dubbele beglazing
- Opbergruimte
- Lift
- Concierge





















# "OUR EXPERIENCE IS YOUR GUARANTEE"