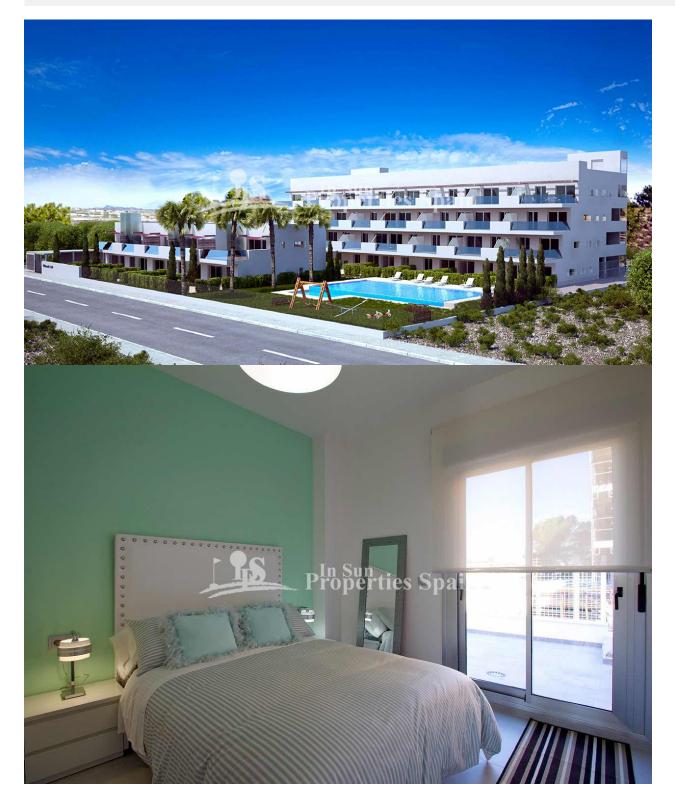

#### BESCHRIJVING

KEY IN HAND. This is a superb new and different development, which is situated in an elevated position next to VILLAMARTIN GOLF and with spectacular views over the Spanish inland and the Mediterranean Sea. At the same time close to 3 white sandy BEACHES and 4 GOLF COURSES, as well as to all kinds of services and amenities including Villamartin PLAZA and ZENIA BOULEVARD. This last remaining First Floor, 3 bedroom apartment is of 87 m2, with large 19m2 SOUTH facing balcony. All owners have access through 2 glass ELEVATORS to the large communal roof terrace with individual locked storage, Jacuzzi's, showers, pergola, BBQ's and 360 degree panoramic views over the beautiful interior landscape down to the Mediterranean. In addition, each apartment has its own 22m2 garage space with room for an average sized car, bicycles and lots of room left for storage. The fully gated residential area comes with an Infinity pool, an area for bicycle parking and a play ground for children. This is a development with CONCIERGE also.