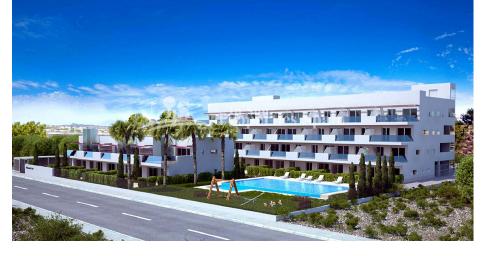

#### BESCHRIJVING

KEY IN HAND. This is a superb new and different development, which is situated in an elevated position next to VILLAMARTIN GOLF and with spectacular views over the Spanish inland and the Mediterranean Sea. At the same time close to 3 white sandy BEACHES and 4 GOLF COURSES, as well as to all kinds of services and amenities including Villamartin PLAZA and ZENIA BOULEVARD. This last remaining First Floor, 3 bedroom apartment is of 87 m2, with large 19m2 SOUTH facing balcony. All owners have access through 2 glass ELEVATORS to the large communal roof terrace with individual locked storage, Jacuzzi's, showers, pergola, BBQ's and 360 degree panoramic views over the beautiful interior landscape down to the Mediterranean. In addition, each apartment has its own 22m2 garage space with room for an average sized car, bicycles and lots of room left for storage. The fully gated residential area comes with an Infinity pool, an area for bicycle parking and a play ground for children. This is a development with CONCIERGE also.