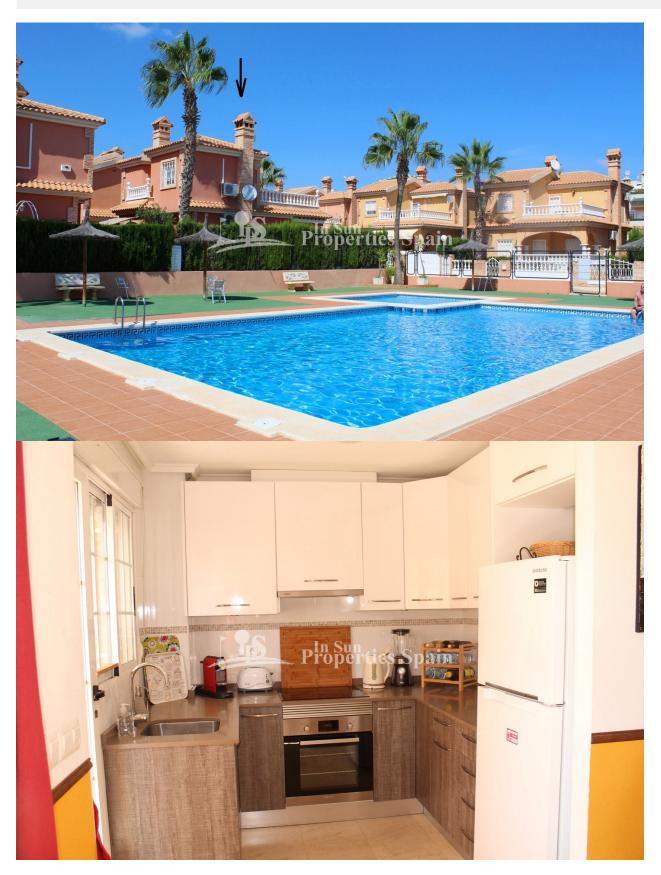

## **BESCHRIJVING**

A superb, well maintained 3 bedroom, 2 bathroom VILLA in PLAYA FLAMENCA. The property is located directly next to the communal swimming pool and boasts gated off road parking, private 99m2 garden, lounge/dining area with fireplace, fitted kitchen, A/C hot and cold, balcony and storage room. Playa Flamenca is a small beach resort just south of Punta Prima and north of La Zenia. Several Blue flag beaches are in walking distance and provide plenty of sun and sea for your vacation in Spain. As a permanent home, the property is set in is a quiet residential area. A short walk from the large shopping complex Zenia Boulevard, an array of restaurants and bars and tere is a local, weekly Saturday market which is very well visited. There is also a supermarket nearby. Nearest Airports are Alicante approximately 50minutes drive and Murcia-San Javier approximately 30 minutes drive.