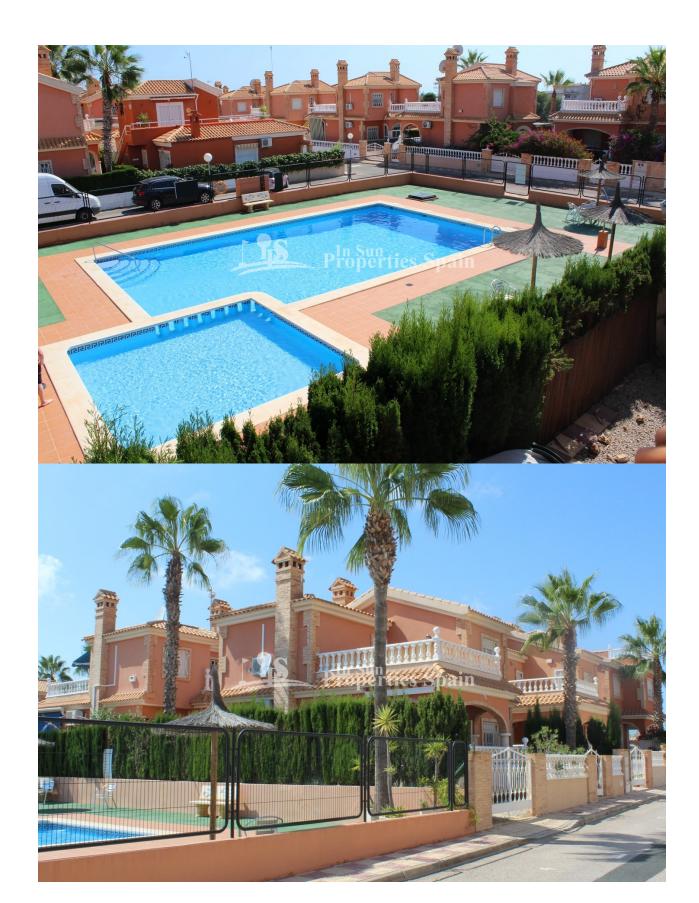

## **BESCHRIJVING**

A superb, well maintained 3 bedroom, 2 bathroom VILLA in PLAYA FLAMENCA. The property is located directly next to the communal swimming pool and boasts gated off road parking, private 99m2 garden, lounge/dining area with fireplace, fitted kitchen, A/C hot and cold, balcony and storage room. Playa Flamenca is a small beach resort just south of Punta Prima and north of La Zenia. Several Blue flag beaches are in walking distance and provide plenty of sun and sea for your vacation in Spain. As a permanent home, the property is set in is a quiet residential area. A short walk from the large shopping complex Zenia Boulevard, an array of restaurants and bars and tere is a local, weekly Saturday market which is very well visited. There is also a supermarket nearby. Nearest Airports are Alicante approximately 50minutes drive and Murcia-San Javier approximately 30 minutes drive.