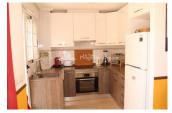

## **BESCHRIJVING**

A superb, well maintained 3 bedroom, 2 bathroom VILLA in PLAYA FLAMENCA. The property is located directly next to the communal swimming pool and boasts gated off road parking, private 99m2 garden, lounge/dining area with fireplace, fitted kitchen, A/C hot and cold, balcony and storage room. Playa Flamenca is a small beach resort just south of Punta Prima and north of La Zenia. Several Blue flag beaches are in walking distance and provide plenty of sun and sea for your vacation in Spain. As a permanent home, the property is set in is a quiet residential area. A short walk from the large shopping complex Zenia Boulevard, an array of restaurants and bars and tere is a local, weekly Saturday market which is very well visited. There is also a supermarket nearby. Nearest Airports are Alicante approximately 50minutes drive and Murcia-San Javier approximately 30 minutes drive.

## **ENERGETIC CERTIFIED**

| STIJL             | AFSTAND NAAR:                                                                                  | ORIËNTATIE                       | MEUBELS                                                           |
|-------------------|------------------------------------------------------------------------------------------------|----------------------------------|-------------------------------------------------------------------|
| Mediterranean     | Strand : 2 Km                                                                                  | South East West                  | Gemeubileerd                                                      |
|                   | Vliegveld: 50 Km                                                                               |                                  |                                                                   |
|                   | Centrum : 1 Km                                                                                 |                                  |                                                                   |
| PARKING NEE CARS  | BELASTING                                                                                      | • Tegels • Steen                 |                                                                   |
| : 1               | : 500 €                                                                                        | WOONKOIWITE                      |                                                                   |
| •                 | I.B.I : 255 €                                                                                  | <ul> <li>Opslagruimte</li> </ul> |                                                                   |
| KEUKEN            | TUIN TERRAS                                                                                    | VERWARMING                       | EXTRA                                                             |
| Ingerichte keuken | <ul><li> Overdekt terras</li><li> Open terras</li><li> Aangelegd</li><li> Privé tuin</li></ul> | Openhaard hout                   | <ul><li>Inbouwkasten</li><li>Alarm</li><li>Opbergruimte</li></ul> |