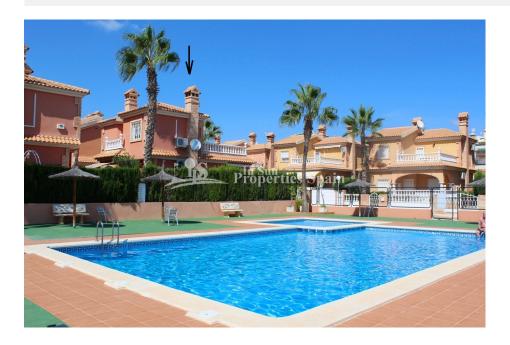

## **BESCHRIJVING**

A superb, well maintained 3 bedroom, 2 bathroom VILLA in PLAYA FLAMENCA. The property is located directly next to the communal swimming pool and boasts gated off road parking, private 99m2 garden, lounge/dining area with fireplace, fitted kitchen, A/C hot and cold, balcony and storage room. Playa Flamenca is a small beach resort just south of Punta Prima and north of La Zenia. Several Blue flag beaches are in walking distance and provide plenty of sun and sea for your vacation in Spain. As a permanent home, the property is set in is a quiet residential area. A short walk from the large shopping complex Zenia Boulevard, an array of restaurants and bars and tere is a local, weekly Saturday market which is very well visited. There is also a supermarket nearby. Nearest Airports are Alicante approximately 50minutes drive and Murcia-San Javier approximately 30 minutes drive.