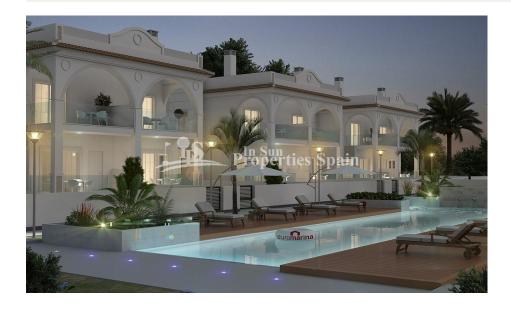

## **BESCHRIJVING**

Delivery Feb 2019. Allegra Residential in urbanisation DOÑA PEPA is a lovely complex where you can find different model of properties; apartments and townhouses. It's a gated residential, with beautiful green areas, communal swimming pools and parking, designed in Mediterranean style. Ivory townhouses are spacious (up to 127,5m2) have 3 or 4 bedrooms, 3 bathrooms, 3 terraces, a storeroom, private minimum 110m2 garden and private minimum 55m2 roof terrace. Doña Pepa is an elegant urbanization with wide avenues, wonderful views to the Natural Park and the salt lakes with a wide range of leisure activities and all the necessary amenities without having to take a car. It is only 30 minutes away from international airports, 35 minutes from Alicante and 5 minutes from the most beautiful beaches of the Costa Blanca. It is an area with good annual temperatures and a great atmosphere. The area of Doña Pepa has a widely varied infrastructure offering a multitude of shops, supemarkets, restaurants, cafes, medical centers, pharmacies, golf courses, banks, a 4\* Hotel with a Spa, a church, a social center, a cultural center, sports areas, an aquapark, a school, two natural parks, a religious center and high quality shopping complexes. Also available with 4 bedrooms, 3 bathrooms - price from €279,000.

- Open keuken Ingerichte keuken Graniet bovenblad
- Open terrasPrivé tuinGemeenschappelijke tuin

Overdekt terras

- Inbouwkasten
- Veiligheidsdeur Dubbele beglazing

Model: Ivory 3 Dorm Property: 127,5m<sup>2</sup> Garden: 110-168m<sup>2</sup> Solarium: 55m<sup>2</sup> 3 Bedrooms 3 Bathrooms