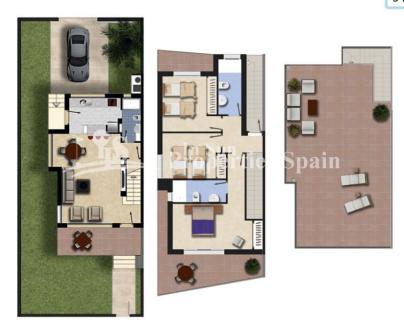

## **BESCHRIJVING**

Delivery Feb 2019. Allegra Residential in urbanisation DOÑA PEPA is a lovely complex where you can find different model of properties; apartments and townhouses. It's a gated residential, with beautiful green areas, communal swimming pools and parking, designed in Mediterranean style. Ivory townhouses are spacious (up to 127,5m2) have 3 or 4 bedrooms, 3 bathrooms, 3 terraces, a storeroom, private minimum 110m2 garden and private minimum 55m2 roof terrace. Doña Pepa is an elegant urbanization with wide avenues, wonderful views to the Natural Park and the salt lakes with a wide range of leisure activities and all the necessary amenities without having to take a car. It is only 30 minutes away from international airports, 35 minutes from Alicante and 5 minutes from the most beautiful beaches of the Costa Blanca. It is an area with good annual temperatures and a great atmosphere. The area of Doña Pepa has a widely varied infrastructure offering a multitude of shops, supemarkets, restaurants, cafes, medical centers, pharmacies, golf courses, banks, a 4\* Hotel with a Spa, a church, a social center, a cultural center, sports areas, an aquapark, a school, two natural parks, a religious center and high quality shopping complexes. Also available with 4 bedrooms, 3 bathrooms - price from €279,000.

- Open keuken Ingerichte keuken Graniet bovenblad
- Open terrasPrivé tuinGemeenschappelijke tuin

Overdekt terras

- Inbouwkasten
- Veiligheidsdeur Dubbele beglazing

Model: Ivory 3 Dorm Property: 127,5m<sup>2</sup> Garden: 110-168m<sup>2</sup> Solarium: 55m<sup>2</sup> 3 Bedrooms 3 Bathrooms