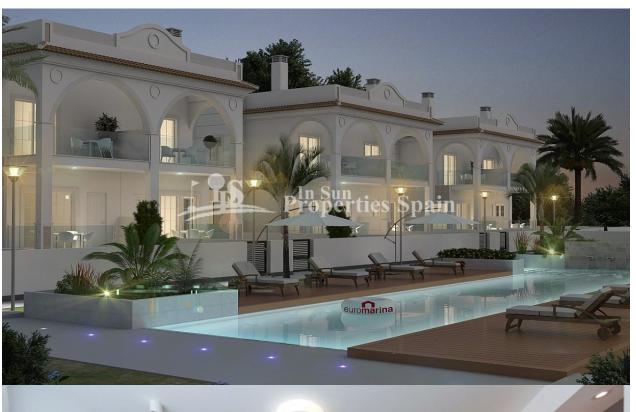

## **BESCHRIJVING**

Delivery Feb 2019. Allegra Residential in urbanisation DOÑA PEPA is a lovely complex where you can find different model of properties; apartments and townhouses. It's a gated residential, with beautiful green areas, communal swimming pools and parking, designed in Mediterranean style. Ivory townhouses are spacious (up to 127,5m2) have 3 or 4 bedrooms, 3 bathrooms, 3 terraces, a storeroom, private minimum 110m2 garden and private minimum 55m2 roof terrace. Doña Pepa is an elegant urbanization with wide avenues, wonderful views to the Natural Park and the salt lakes with a wide range of leisure activities and all the necessary amenities without having to take a car. It is only 30 minutes away from international airports, 35 minutes from Alicante and 5 minutes from the most beautiful beaches of the Costa Blanca. It is an area with good annual temperatures and a great atmosphere. The area of Doña Pepa has a widely varied infrastructure offering a multitude of shops, supemarkets, restaurants, cafes, medical centers, pharmacies, golf courses, banks, a 4\* Hotel with a Spa, a church, a social center, a cultural center, sports areas, an aquapark, a school, two natural parks, a religious center and high quality shopping complexes. Also available with 4 bedrooms, 3 bathrooms - price from €279,000.

- Open keuken Ingerichte keuken Graniet bovenblad
- Open terrasPrivé tuinGemeenschappelijke tuin

Overdekt terras

- Inbouwkasten
- Veiligheidsdeur Dubbele beglazing

Model: Ivory 3 Dorm Property: 127,5m<sup>2</sup> Garden: 110-168m<sup>2</sup> Solarium: 55m<sup>2</sup> 3 Bedrooms 3 Bathrooms