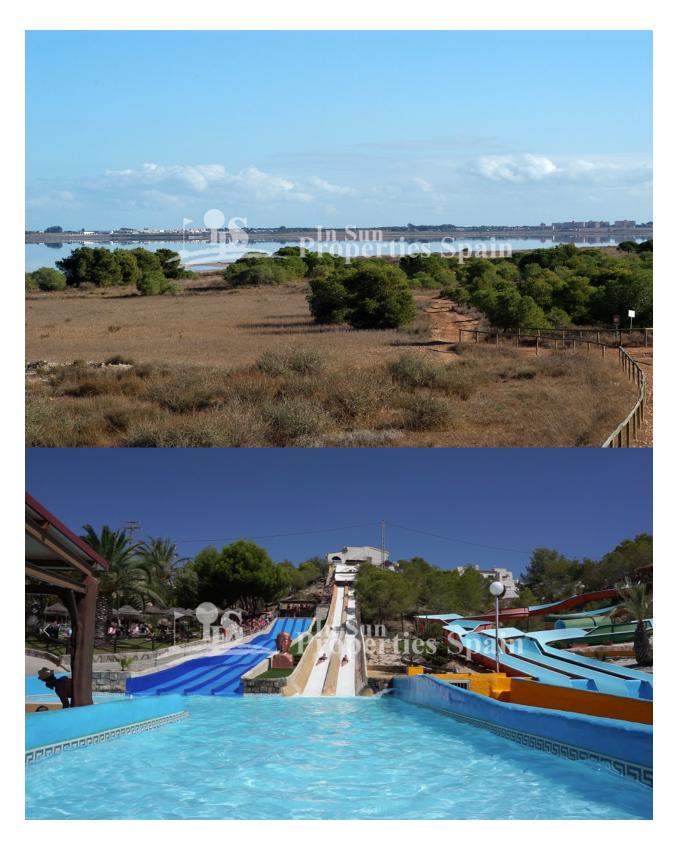

### **BESCHRIJVING**

KEY READY Allegra Residential in urbanisation DOÑA PEPA is a lovely complex where you can find different models of properties: apartments and townhouses. It's a gated residential, with beautiful green areas, communal swimming pools and parking, designed in Mediterranean style. These lovely 96m2 houses have a living-dining room, kitchen, 2 bedrooms, 3 bathrooms, minimum 4m2 terrace, minimum 90m2 private garden and minimum 30m2 roof terrace, utility room. Doña Pepa is an elegant urbanization with wide avenues, wonderful views to the Natural Park and the salt lakes with a wide range of leisure activities and all the necessary amenities without having to take a car. It is only 30 minutes away from international airports, 35 minutes from Alicante and 5 minutes from the most beautiful beaches of the Costa Blanca. It is an area with good annual temperatures and a great atmosphere. The area of Doña Pepa has a widely varied infrastructure offering a multitude of shops, supemarkets, restaurants, cafes, medical centers, pharmacies, golf courses, banks, a 4\* Hotel with a Spa, a church, a social center, a cultural center, sports areas, an aquapark, a school, two natural parks, a

religious center and high quality shopping complexes.