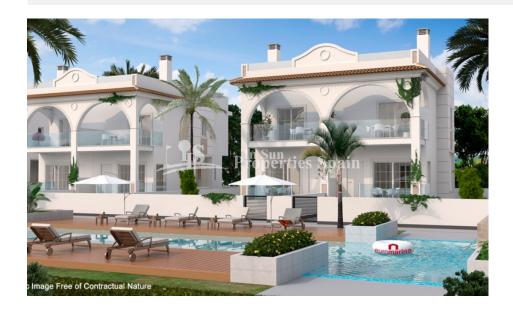

### **BESCHRIJVING**

KEY READY Allegra Residential in urbanisation DOÑA PEPA is a lovely complex where you can find different models of properties: apartments and townhouses. It's a gated residential, with beautiful green areas, communal swimming pools and parking, designed in Mediterranean style. These lovely 96m2 houses have a living-dining room, kitchen, 2 bedrooms, 3 bathrooms, minimum 4m2 terrace, minimum 90m2 private garden and minimum 30m2 roof terrace, utility room. Doña Pepa is an elegant urbanization with wide avenues, wonderful views to the Natural Park and the salt lakes with a wide range of leisure activities and all the necessary amenities without having to take a car. It is only 30 minutes away from international airports, 35 minutes from Alicante and 5 minutes from the most beautiful beaches of the Costa Blanca. It is an area with good annual temperatures and a great atmosphere. The area of Doña Pepa has a widely varied infrastructure offering a multitude of shops, supemarkets, restaurants, cafes, medical centers, pharmacies, golf courses, banks, a 4\* Hotel with a Spa, a church, a social center, a cultural center, sports areas, an aquapark, a school, two natural parks, a