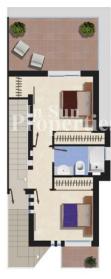

### **BESCHRIJVING**

KEY READY Allegra Residential in urbanisation DOÑA PEPA is a lovely complex where you can find different models of properties: apartments and townhouses. It's a gated residential, with beautiful green areas, communal swimming pools and parking, designed in Mediterranean style. These lovely 96m2 houses have a living-dining room, kitchen, 2 bedrooms, 3 bathrooms, minimum 4m2 terrace, minimum 90m2 private garden and minimum 30m2 roof terrace, utility room. Doña Pepa is an elegant urbanization with wide avenues, wonderful views to the Natural Park and the salt lakes with a wide range of leisure activities and all the necessary amenities without having to take a car. It is only 30 minutes away from international airports, 35 minutes from Alicante and 5 minutes from the most beautiful beaches of the Costa Blanca. It is an area with good annual temperatures and a great atmosphere. The area of Doña Pepa has a widely varied infrastructure offering a multitude of shops, supemarkets, restaurants, cafes, medical centers, pharmacies, golf courses, banks, a 4\* Hotel with a Spa, a church, a social center, a cultural center, sports areas, an aquapark, a school, two natural parks, a

## **EXTRA**

- InbouwkastenVeiligheidsdeur

Model: Samara Corner Property: 99,6m<sup>2</sup> Garden: 90-120m<sup>2</sup> Roof-Terrace: 30m<sup>2</sup> 2 Bedrooms 2 Bathrooms

"OUR EXPERIENCE IS YOUR GUARANTEE"