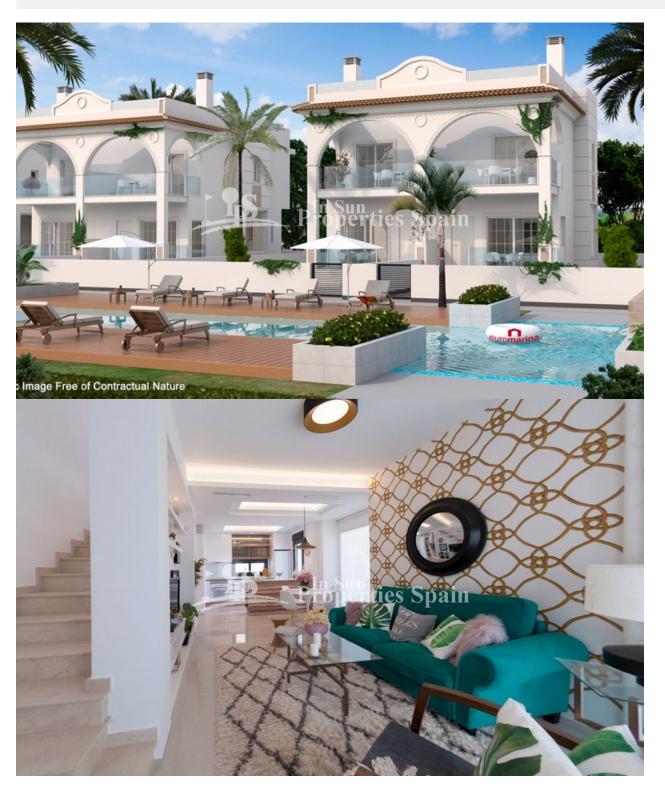

### **BESCHRIJVING**

KEY READY Allegra Residential in urbanisation DOÑA PEPA is a lovely complex where you can find different models of properties: apartments and townhouses. It's a gated residential, with beautiful green areas, communal swimming pools and parking, designed in Mediterranean style. These lovely 96m2 houses have a living-dining room, kitchen, 2 bedrooms, 3 bathrooms, minimum 4m2 terrace, minimum 90m2 private garden and minimum 30m2 roof terrace, utility room. Doña Pepa is an elegant urbanization with wide avenues, wonderful views to the Natural Park and the salt lakes with a wide range of leisure activities and all the necessary amenities without having to take a car. It is only 30 minutes away from international airports, 35 minutes from Alicante and 5 minutes from the most beautiful beaches of the Costa Blanca. It is an area with good annual temperatures and a great atmosphere. The area of Doña Pepa has a widely varied infrastructure offering a multitude of shops, supemarkets, restaurants, cafes, medical centers, pharmacies, golf courses, banks, a 4\* Hotel with a Spa, a church, a social center, a cultural center, sports areas, an aquapark, a school, two natural parks, a