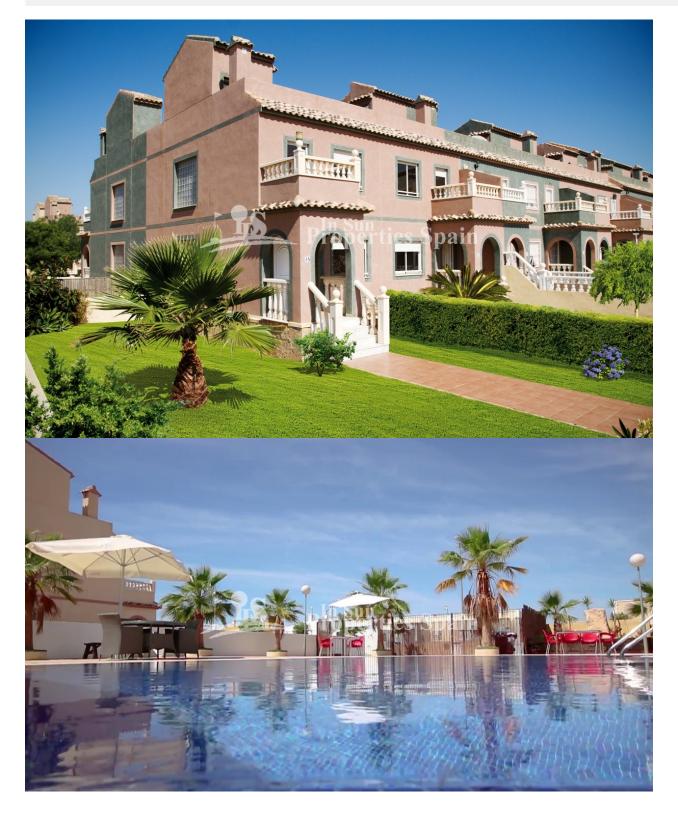

#### BESCHRIJVING

This is a key ready and budget friendly Residential Development which surrounds the 9-holes at NEW SIERRA GOLF RESORT, BALSICAS, MURCIA (currently under development to extend to 18 holes, which, in turn will see an increase in home occupation and visitors). At this development you will find 7 different models from which you can choose; The Ryder, Green, Eagle, Millennium, Open, Open Plus and Albatros. Ready to move in - The EAGLE model is a 2 bedroom 77'12m2 TOWNHOUSE of Mediterranean style. The main accommodation distributes as; Lounge, dining area, kitchen, rear patio and a bathroom, all to the ground level. Stairs then lead down to a basement (offering the potential to make a games room or further bedroom, bathroom etc), stairs from the lounge then lead to the first floor where you will find two bedrooms, the master with terrace and a bathroom. There is in addition a sunny 25'94m2 solarium, some of the properties offer views to the Mar Menor and La Manga. TRY BEFORE YOU BUY!! This developer is offering the option to spend some days enjoying your future home, exploring the area, meeting the residents, and experiencing the fun,

friendly atmosphere first-hand. It gives you the chance to try the home out before you buy it, which is fantastic! After all, a property is one of the biggest purchases you can make, let alone a home in another country. Shouldn't you be able to test it out before making such a big decision? (Current term of this offer, 30€ per day, limited to 3 days) The development is aimed at those who wish to enjoy nature, but with all the services that the city offers. It is the perfect place for Golf lovers, and also for those who enjoy green areas as a place of leisure, beauty and peace. The course has undergone some major improvements by the new owners to include an on-site bar/restaurant and a swimming pool. There is currently no community pool and so no community fees are payable, though this may change in the future if residents decide to set up a community and add services like a pool etc. The development incorporates several park areas and views to the Golf course. Sierra Golf is just 10 minutes from the town of Balsicas and 20 minutes from the lovely beaches of the Mar Menor. Balsicas has all the services and amenities for day to day living as well as a train station which connects to Murcia and from there to all major cities. The newly extended Dos Mares Shopping Mall is on the edge of San Javier and the popular La Zenia Boulevard is a 25 minute drive up the motorway. Murcia City and the picturesque port of Cartagena are around 30 minutes drive.