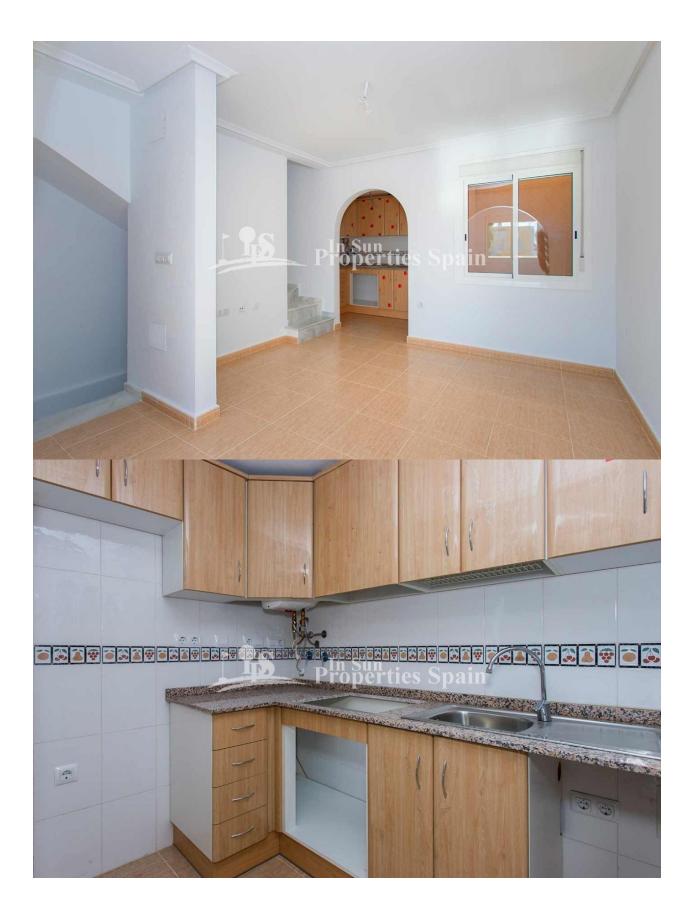

#### BESCHRIJVING

This is a key ready and budget friendly Residential Development which surrounds the 9-holes at NEW SIERRA GOLF RESORT, BALSICAS, MURCIA (currently under development to extend to 18 holes, which, in turn will see an increase in home occupation and visitors). At this development you will find 7 different models from which you can choose; The Ryder, Green, Eagle, Millennium, Open, Open Plus and Albatros. Ready to move in - The EAGLE model is a 2 bedroom 77'12m2 TOWNHOUSE of Mediterranean style. The main accommodation distributes as; Lounge, dining area, kitchen, rear patio and a bathroom, all to the ground level. Stairs then lead down to a basement (offering the potential to make a games room or further bedroom, bathroom etc), stairs from the lounge then lead to the first floor where you will find two bedrooms, the master with terrace and a bathroom. There is in addition a sunny 25'94m2 solarium, some of the properties offer views to the Mar Menor and La Manga. TRY BEFORE YOU BUY!! This developer is offering the option to spend some days enjoying your future home, exploring the area, meeting the residents, and experiencing the fun,

#### energy house

Image type unknown https://www.viass.nl//assets/images/viass/energy/E\_e

| STIJL                                                    | UITZICHT                                        | AFSTAND NAAR :                         | ORIËNTATIE                                                |
|----------------------------------------------------------|-------------------------------------------------|----------------------------------------|-----------------------------------------------------------|
| Mediterranean                                            | <ul><li>Panoramisch</li><li>Bergzicht</li></ul> | Strand : +10 Km                        | North                                                     |
|                                                          |                                                 | Vliegveld: 20 Km                       |                                                           |
|                                                          |                                                 | Centrum : 6 Km                         |                                                           |
| MEUBELS                                                  | PARKING NEE CARS                                | <ul><li>Tegels</li><li>Steen</li></ul> | KEUKEN                                                    |
| Niet gemeubileerd                                        | :1                                              |                                        | <ul><li> Open keuken</li><li> Ingerichte keuken</li></ul> |
| TUIN TERRAS                                              | EXTRA                                           |                                        |                                                           |
| <ul> <li>Overdekt terras</li> <li>Open terras</li> </ul> | <ul> <li>Inbouwkasten</li> </ul>                |                                        |                                                           |