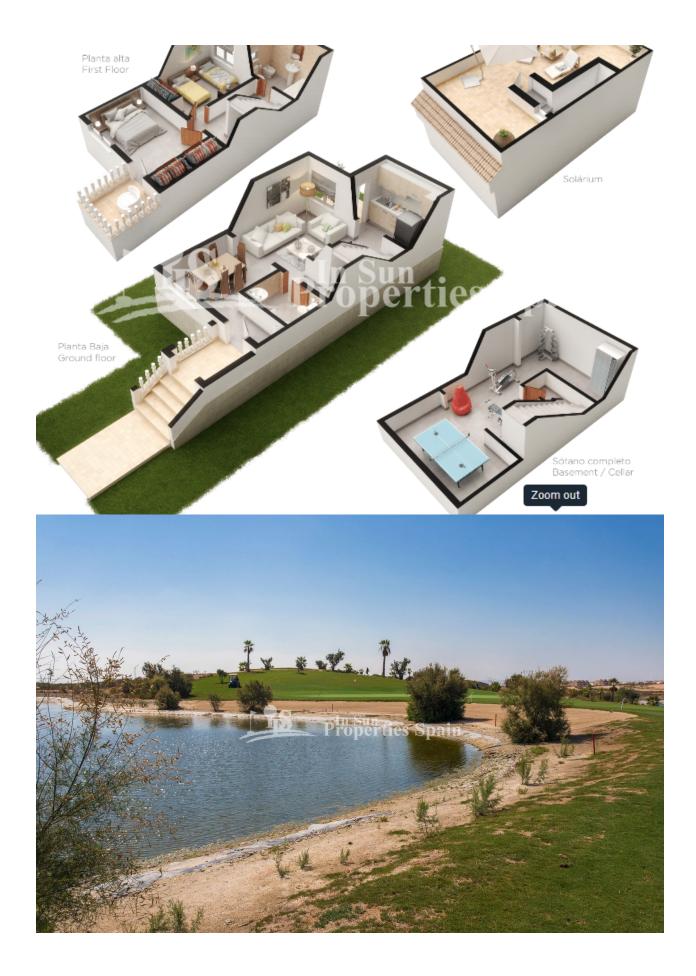

#### BESCHRIJVING

This is a key ready and budget friendly Residential Development which surrounds the 9-holes at NEW SIERRA GOLF RESORT, BALSICAS, MURCIA (currently under development to extend to 18 holes, which, in turn will see an increase in home occupation and visitors). At this development you will find 7 different models from which you can choose; The Ryder, Green, Eagle, Millennium, Open, Open Plus and Albatros. Ready to move in - The EAGLE model is a 2 bedroom 77'12m2 TOWNHOUSE of Mediterranean style. The main accommodation distributes as; Lounge, dining area, kitchen, rear patio and a bathroom, all to the ground level. Stairs then lead down to a basement (offering the potential to make a games room or further bedroom, bathroom etc), stairs from the lounge then lead to the first floor where you will find two bedrooms, the master with terrace and a bathroom. There is in addition a sunny 25'94m2 solarium, some of the properties offer views to the Mar Menor and La Manga. TRY BEFORE YOU BUY!! This developer is offering the option to spend some days enjoying your future home, exploring the area, meeting the residents, and experiencing the fun,

friendly atmosphere first-hand. It gives you the chance to try the home out before you buy it, which is fantastic! After all, a property is one of the biggest purchases you can make, let alone a home in another country. Shouldn't you be able to test it out before making such a big decision? (Current term of this offer, 30€ per day, limited to 3 days) The development is aimed at those who wish to enjoy nature, but with all the services that the city offers. It is the perfect place for Golf lovers, and also for those who enjoy green areas as a place of leisure, beauty and peace. The course has undergone some major improvements by the new owners to include an on-site bar/restaurant and a swimming pool. There is currently no community pool and so no community fees are payable, though this may change in the future if residents decide to set up a community and add services like a pool etc. The development incorporates several park areas and views to the Golf course. Sierra Golf is just 10 minutes from the town of Balsicas and 20 minutes from the lovely beaches of the Mar Menor. Balsicas has all the services and amenities for day to day living as well as a train station which connects to Murcia and from there to all major cities. The newly extended Dos Mares Shopping Mall is on the edge of San Javier and the popular La Zenia Boulevard is a 25 minute drive up the motorway. Murcia City and the picturesque port of Cartagena are around 30 minutes drive.