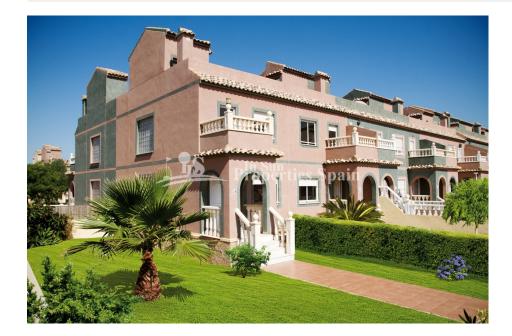

#### BESCHRIJVING

This is a key ready and budget friendly Residential Development which surrounds the 9-holes at NEW SIERRA GOLF RESORT, BALSICAS, MURCIA (currently under development to extend to 18 holes, which, in turn will see an increase in home occupation and visitors). At this development you will find 7 different models from which you can choose; The Ryder, Green, Eagle, Millennium, Open, Open Plus and Albatros. Ready to move in - The EAGLE model is a 2 bedroom 77'12m2 TOWNHOUSE of Mediterranean style. The main accommodation distributes as; Lounge, dining area, kitchen, rear patio and a bathroom, all to the ground level. Stairs then lead down to a basement (offering the potential to make a games room or further bedroom, bathroom etc), stairs from the lounge then lead to the first floor where you will find two bedrooms, the master with terrace and a bathroom. There is in addition a sunny 25'94m2 solarium, some of the properties offer views to the Mar Menor and La Manga. TRY BEFORE YOU BUY!! This developer is offering the option to spend some days enjoying your future home, exploring the area, meeting the residents, and experiencing the fun,