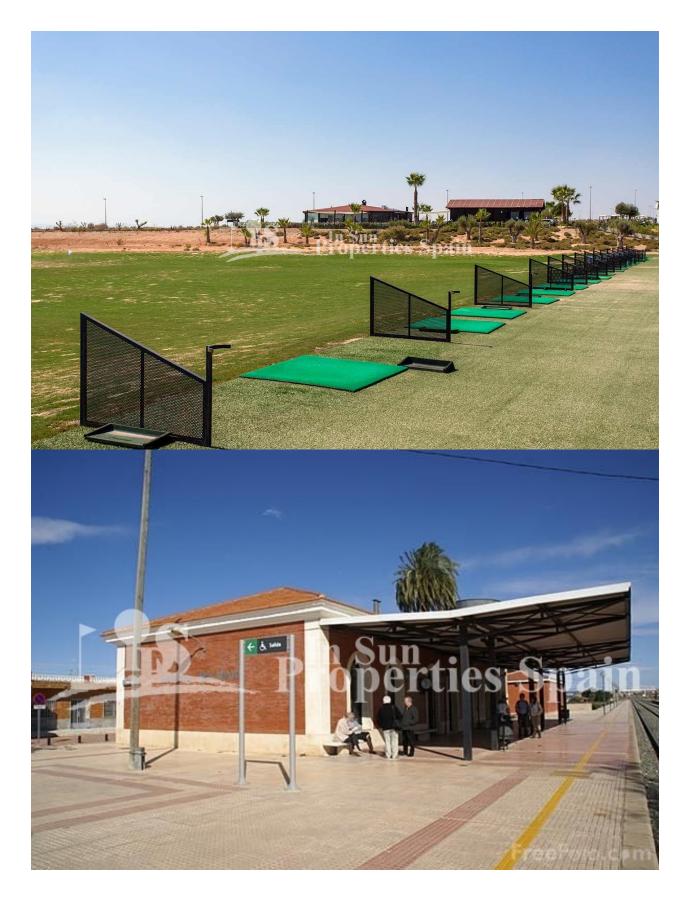

#### BESCHRIJVING

This is a key ready and budget friendly Residential Development which surrounds the 9-holes at NEW SIERRA GOLF RESORT, BALSICAS, MURCIA (currently under development to extend to 18 holes, which, in turn will see an increase in home occupation and visitors). At this development you will find 7 different models from which you can choose; The Ryder, Green, Eagle, Millennium, Open, Open Plus and Albatros. Ready to move in - The EAGLE model is a 2 bedroom 77'12m2 TOWNHOUSE of Mediterranean style. The main accommodation distributes as; Lounge, dining area, kitchen, rear patio and a bathroom, all to the ground level. Stairs then lead down to a basement (offering the potential to make a games room or further bedroom, bathroom etc), stairs from the lounge then lead to the first floor where you will find two bedrooms, the master with terrace and a bathroom. There is in addition a sunny 25'94m2 solarium, some of the properties offer views to the Mar Menor and La Manga. TRY BEFORE YOU BUY!! This developer is offering the option to spend some days enjoying your future home, exploring the area, meeting the residents, and experiencing the fun,

friendly atmosphere first-hand. It gives you the chance to try the home out before you buy it, which is fantastic! After all, a property is one of the biggest purchases you can make, let alone a home in another country. Shouldn't you be able to test it out before making such a big decision? (Current term of this offer, 30€ per day, limited to 3 days) The development is aimed at those who wish to enjoy nature, but with all the services that the city offers. It is the perfect place for Golf lovers, and also for those who enjoy green areas as a place of leisure, beauty and peace. The course has undergone some major improvements by the new owners to include an on-site bar/restaurant and a swimming pool. There is currently no community pool and so no community fees are payable, though this may change in the future if residents decide to set up a community and add services like a pool etc. The development incorporates several park areas and views to the Golf course. Sierra Golf is just 10 minutes from the town of Balsicas and 20 minutes from the lovely beaches of the Mar Menor. Balsicas has all the services and amenities for day to day living as well as a train station which connects to Murcia and from there to all major cities. The newly extended Dos Mares Shopping Mall is on the edge of San Javier and the popular La Zenia Boulevard is a 25 minute drive up the motorway. Murcia City and the picturesque port of Cartagena are around 30 minutes drive.