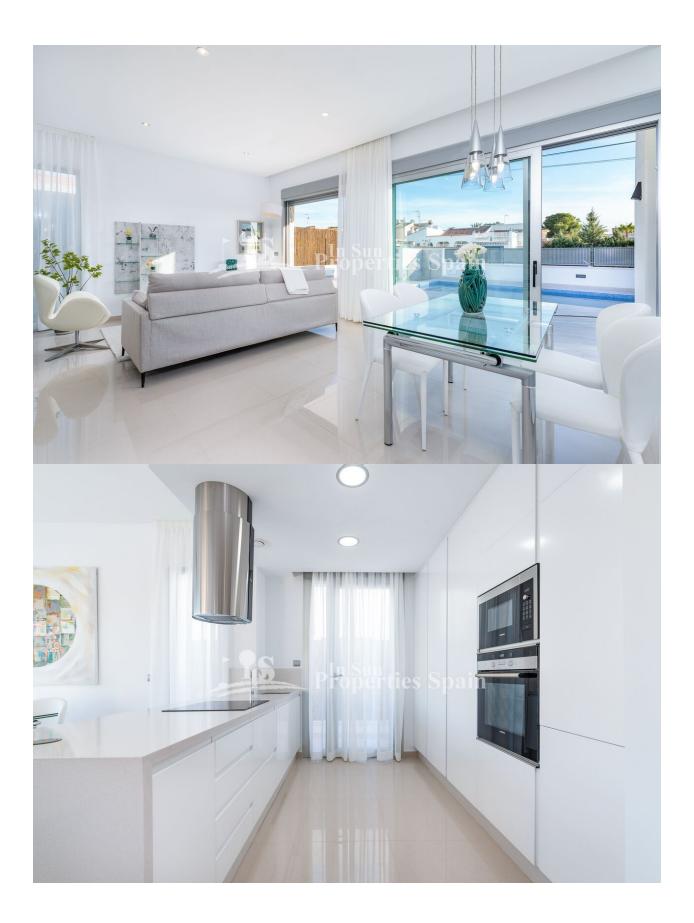

#### BESCHRIJVING

This is a superb new project comprising of 4 luxury villas with modern design and large south facing plots of 400m2. The villas are distributed on one floor only and comprises of 3 bedrooms, 2 bathrooms (1 bathroom is en-suite), spacious living room, modern open plan kitchen and a laundry room. From the living room there is direct access through large sliding doors to the terrace and to the private pool. This Villa is KEY READY, FULLY FURNISHED with curtains and white goods plus solarium and off-road parking. The villas are located just a few minutes from the best beaches of Torrevieja and close to some of the best golf courses in the area. Walking distance to both shops and restaurants.Torrevieja centre is minutes by car and there are some splendid walks by the Natural Park with beautiful routes and you are close to some of the best beaches such as La Mata and Guardamar.