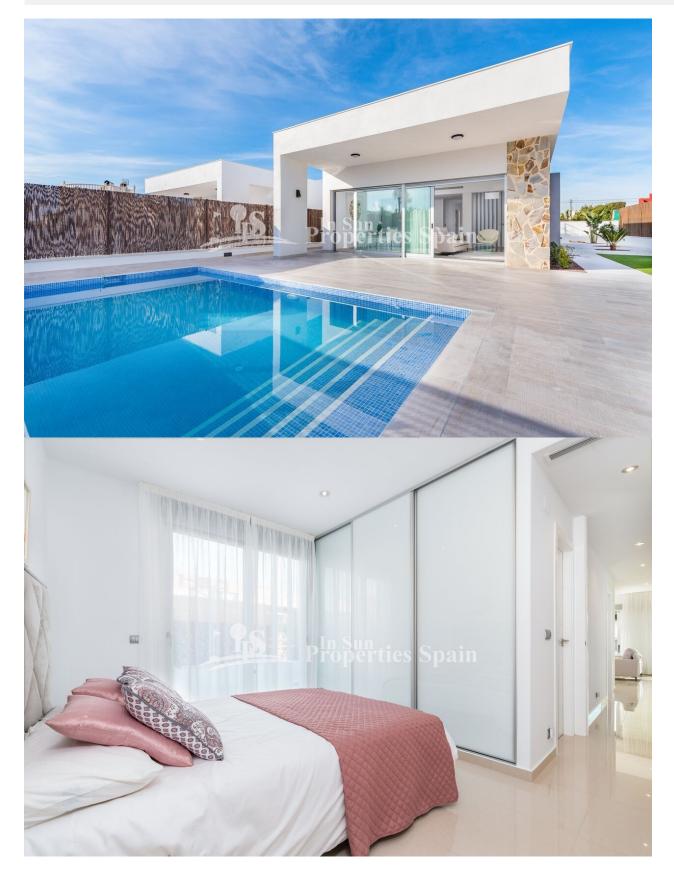

#### BESCHRIJVING

This is a superb new project comprising of 4 luxury villas with modern design and large south facing plots of 400m2. The villas are distributed on one floor only and comprises of 3 bedrooms, 2 bathrooms (1 bathroom is en-suite), spacious living room, modern open plan kitchen and a laundry room. From the living room there is direct access through large sliding doors to the terrace and to the private pool. This Villa is KEY READY, FULLY FURNISHED with curtains and white goods plus solarium and off-road parking. The villas are located just a few minutes from the best beaches of Torrevieja and close to some of the best golf courses in the area. Walking distance to both shops and restaurants.Torrevieja centre is minutes by car and there are some splendid walks by the Natural Park with beautiful routes and you are close to some of the best beaches such as La Mata and Guardamar.

## REF: # 5837

| STIJL                                         | UITZICHT                         | AFSTAND NAAR :                         | ORIËNTATIE                                                                           |
|-----------------------------------------------|----------------------------------|----------------------------------------|--------------------------------------------------------------------------------------|
| <ul><li>Modern</li><li>Contemporary</li></ul> | Panoramisch                      | Strand : 4 Km                          | South                                                                                |
|                                               |                                  | Vliegveld: 50 Km                       |                                                                                      |
|                                               |                                  | Centrum : 4 Km                         |                                                                                      |
| MEUBELS                                       | PARKING NEE CARS                 | <ul><li>Tegels</li><li>Steen</li></ul> | KEUKEN                                                                               |
| Gemeubileerd                                  | : 1                              |                                        | <ul><li> Open keuken</li><li> Ingerichte keuken</li><li> Graniet bovenblad</li></ul> |
| TUIN TERRAS                                   | EXTRA                            |                                        |                                                                                      |
| Overdekt terras                               | <ul> <li>Inbouwkasten</li> </ul> |                                        |                                                                                      |

- Overdekt terOpen terrasAangelegdPrivé tuin

- VeiligheidsdeurDubbele beglazing