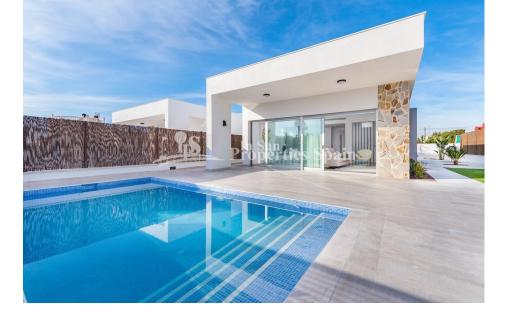

#### BESCHRIJVING

This is a superb new project comprising of 4 luxury villas with modern design and large south facing plots of 400m2. The villas are distributed on one floor only and comprises of 3 bedrooms, 2 bathrooms (1 bathroom is en-suite), spacious living room, modern open plan kitchen and a laundry room. From the living room there is direct access through large sliding doors to the terrace and to the private pool. This Villa is KEY READY, FULLY FURNISHED with curtains and white goods plus solarium and off-road parking. The villas are located just a few minutes from the best beaches of Torrevieja and close to some of the best golf courses in the area. Walking distance to both shops and restaurants.Torrevieja centre is minutes by car and there are some splendid walks by the Natural Park with beautiful routes and you are close to some of the best beaches such as La Mata and Guardamar.

## REF: # 5837

| STIJL                                         | UITZICHT                         | AFSTAND NAAR :                         | ORIËNTATIE                                                                           |
|-----------------------------------------------|----------------------------------|----------------------------------------|--------------------------------------------------------------------------------------|
| <ul><li>Modern</li><li>Contemporary</li></ul> | Panoramisch                      | Strand : 4 Km                          | South                                                                                |
|                                               |                                  | Vliegveld: 50 Km                       |                                                                                      |
|                                               |                                  | Centrum : 4 Km                         |                                                                                      |
| MEUBELS                                       | PARKING NEE CARS                 | <ul><li>Tegels</li><li>Steen</li></ul> | KEUKEN                                                                               |
| Gemeubileerd                                  | : 1                              |                                        | <ul><li> Open keuken</li><li> Ingerichte keuken</li><li> Graniet bovenblad</li></ul> |
| TUIN TERRAS                                   | EXTRA                            |                                        |                                                                                      |
| Overdekt terras                               | <ul> <li>Inbouwkasten</li> </ul> |                                        |                                                                                      |

- Overdekt terOpen terrasAangelegdPrivé tuin

- VeiligheidsdeurDubbele beglazing