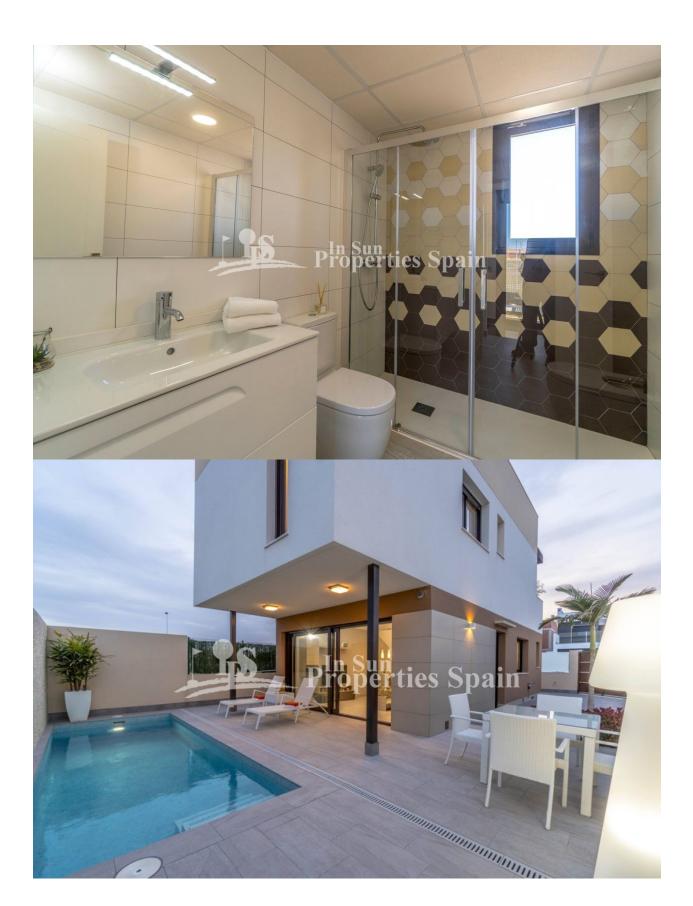

#### **BESCHRIJVING**

Last available Detached Villa in the small Spanish town of SAN PEDRO DEL PINATAR. Key Ready and includes Furniture, Solarium, Fridge, Oven and Glass screen in the shower. Set between two seas; the Mediterranean Sea and the Mar Menor (Small Sea) the villa offers 3 bedrooms and 2 full bathrooms plus a private swimming pool. This model is of 105m2, has three bedrooms and a bathroom on the first floor with the second bathroom to the ground floor. It is on a 156m2 plot with private garden and solarium. In addition included is a fully equipped kitchen, Pre-Installation of AC, built in lined wardrobes, aluminium windows, security front door and artificial grass in the garden. The residents of this unique location can enjoy both the warm waters of the Mediterranean Sea (Just 2km away) and the salt Laguna of Mar Menor, the largest salty lake in Europe. Mar Menor is ideal for bathing small children with its shallow and calm waters, as well as for practicing a variety of water sports such as swimming, paddle surfing, kayaking and windsurfing.