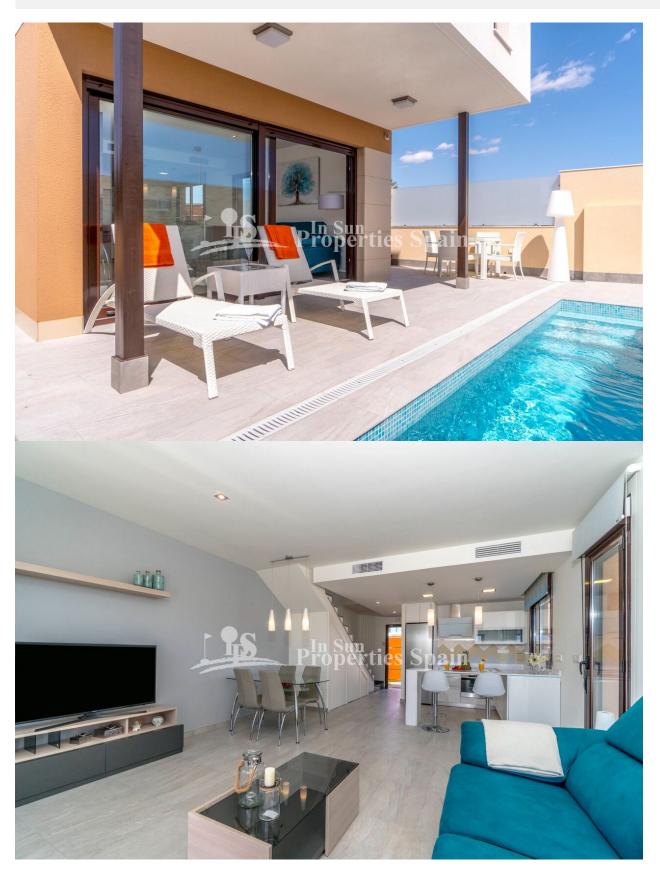

#### **BESCHRIJVING**

Last available Detached Villa in the small Spanish town of SAN PEDRO DEL PINATAR. Key Ready and includes Furniture, Solarium, Fridge, Oven and Glass screen in the shower. Set between two seas; the Mediterranean Sea and the Mar Menor (Small Sea) the villa offers 3 bedrooms and 2 full bathrooms plus a private swimming pool. This model is of 105m2, has three bedrooms and a bathroom on the first floor with the second bathroom to the ground floor. It is on a 156m2 plot with private garden and solarium. In addition included is a fully equipped kitchen, Pre-Installation of AC, built in lined wardrobes, aluminium windows, security front door and artificial grass in the garden. The residents of this unique location can enjoy both the warm waters of the Mediterranean Sea (Just 2km away) and the salt Laguna of Mar Menor, the largest salty lake in Europe. Mar Menor is ideal for bathing small children with its shallow and calm waters, as well as for practicing a variety of water sports such as swimming, paddle surfing, kayaking and windsurfing.

## **TUIN TERRAS**

- Overdekt terras
- Open terras
- Aangelegd
- Stenen muur
- Privé tuin

- **EXTRA** 
  - Inbouwkasten
  - Veiligheidsdeur
  - Dubbele beglazing

"OUR EXPERIENCE IS YOUR GUARANTEE"