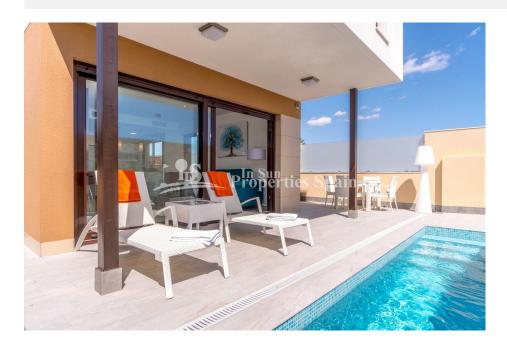

#### **BESCHRIJVING**

Last available Detached Villa in the small Spanish town of SAN PEDRO DEL PINATAR. Key Ready and includes Furniture, Solarium, Fridge, Oven and Glass screen in the shower. Set between two seas; the Mediterranean Sea and the Mar Menor (Small Sea) the villa offers 3 bedrooms and 2 full bathrooms plus a private swimming pool. This model is of 105m2, has three bedrooms and a bathroom on the first floor with the second bathroom to the ground floor. It is on a 156m2 plot with private garden and solarium. In addition included is a fully equipped kitchen, Pre-Installation of AC, built in lined wardrobes, aluminium windows, security front door and artificial grass in the garden. The residents of this unique location can enjoy both the warm waters of the Mediterranean Sea (Just 2km away) and the salt Laguna of Mar Menor, the largest salty lake in Europe. Mar Menor is ideal for bathing small children with its shallow and calm waters, as well as for practicing a variety of water sports such as swimming, paddle surfing, kayaking and windsurfing.

## **TUIN TERRAS**

- Overdekt terras
- Open terras
- Aangelegd
- Stenen muur
- Privé tuin

- **EXTRA** 
  - Inbouwkasten
  - Veiligheidsdeur
  - Dubbele beglazing

"OUR EXPERIENCE IS YOUR GUARANTEE"