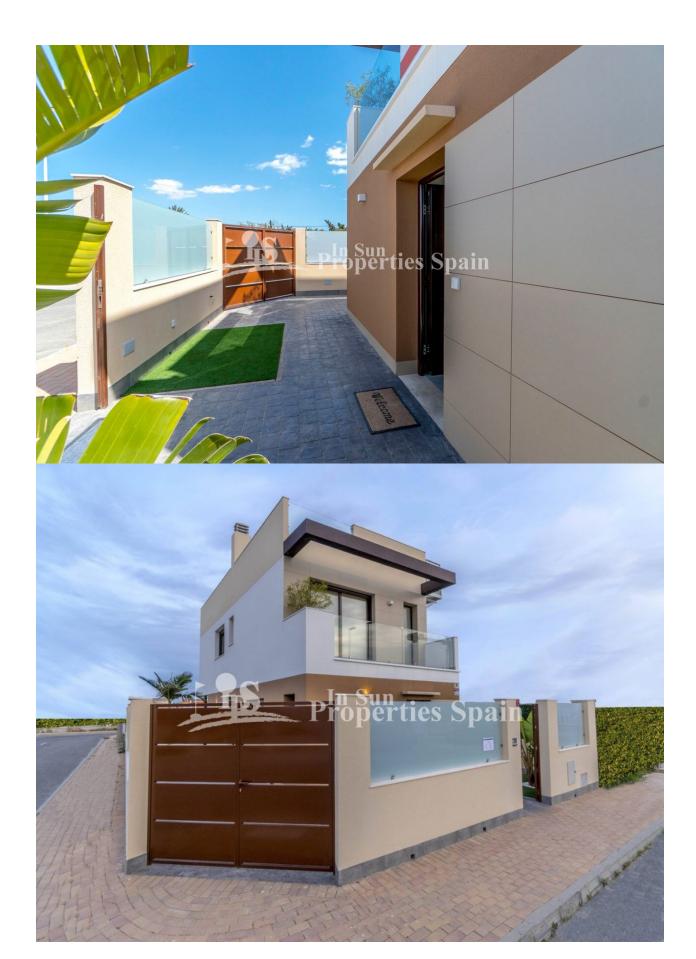

#### **BESCHRIJVING**

Last available Detached Villa in the small Spanish town of SAN PEDRO DEL PINATAR. Key Ready and includes Furniture, Solarium, Fridge, Oven and Glass screen in the shower. Set between two seas; the Mediterranean Sea and the Mar Menor (Small Sea) the villa offers 3 bedrooms and 2 full bathrooms plus a private swimming pool. This model is of 105m2, has three bedrooms and a bathroom on the first floor with the second bathroom to the ground floor. It is on a 156m2 plot with private garden and solarium. In addition included is a fully equipped kitchen, Pre-Installation of AC, built in lined wardrobes, aluminium windows, security front door and artificial grass in the garden. The residents of this unique location can enjoy both the warm waters of the Mediterranean Sea (Just 2km away) and the salt Laguna of Mar Menor, the largest salty lake in Europe. Mar Menor is ideal for bathing small children with its shallow and calm waters, as well as for practicing a variety of water sports such as swimming, paddle surfing, kayaking and windsurfing.