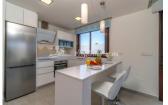

|
|----------------|--------------------------------------------|
| PRIJS:         | 239.000 €                                  |
| TYPE HUIS:     | Villa´s                                    |
| PLAATS:        | Costa Murcia<br>(San Pedro<br>del Pinatar) |
| SLAAPKAMERS:   | 3                                          |
| Badkamers:     | 2                                          |
| Build ( m2 ):  | 105                                        |
| Plot ( m2 ):   | 156                                        |
| Terras ( m2 ): | -                                          |
| Years:         |                                            |
| Floor:         | -                                          |
| bericht        | 270.000 €                                  |









#### **BESCHRIJVING**

Last available Detached Villa in the small Spanish town of SAN PEDRO DEL PINATAR. Key Ready and includes Furniture, Solarium, Fridge, Oven and Glass screen in the shower. Set between two seas; the Mediterranean Sea and the Mar Menor (Small Sea) the villa offers 3 bedrooms and 2 full bathrooms plus a private swimming pool. This model is of 105m2, has three bedrooms and a bathroom on the first floor with the second bathroom to the ground floor. It is on a 156m2 plot with private garden and solarium. In addition included is a fully equipped kitchen, Pre-Installation of AC, built in lined wardrobes, aluminium windows, security front door and artificial grass in the garden. The residents of this unique location can enjoy both the warm waters of the Mediterranean Sea