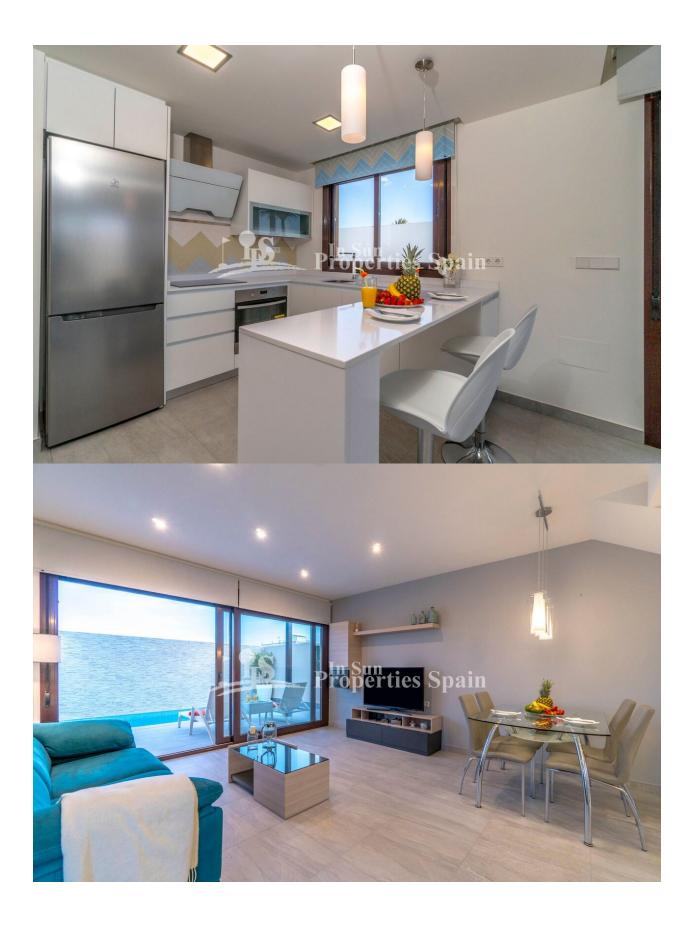

#### **BESCHRIJVING**

Last available Detached Villa in the small Spanish town of SAN PEDRO DEL PINATAR. Key Ready and includes Furniture, Solarium, Fridge, Oven and Glass screen in the shower. Set between two seas; the Mediterranean Sea and the Mar Menor (Small Sea) the villa offers 3 bedrooms and 2 full bathrooms plus a private swimming pool. This model is of 105m2, has three bedrooms and a bathroom on the first floor with the second bathroom to the ground floor. It is on a 156m2 plot with private garden and solarium. In addition included is a fully equipped kitchen, Pre-Installation of AC, built in lined wardrobes, aluminium windows, security front door and artificial grass in the garden. The residents of this unique location can enjoy both the warm waters of the Mediterranean Sea (Just 2km away) and the salt Laguna of Mar Menor, the largest salty lake in Europe. Mar Menor is ideal for bathing small children with its shallow and calm waters, as well as for practicing a variety of water sports such as swimming, paddle surfing, kayaking and windsurfing.

### **KEUKEN**

- Open keuken
- Ingerichte keuken