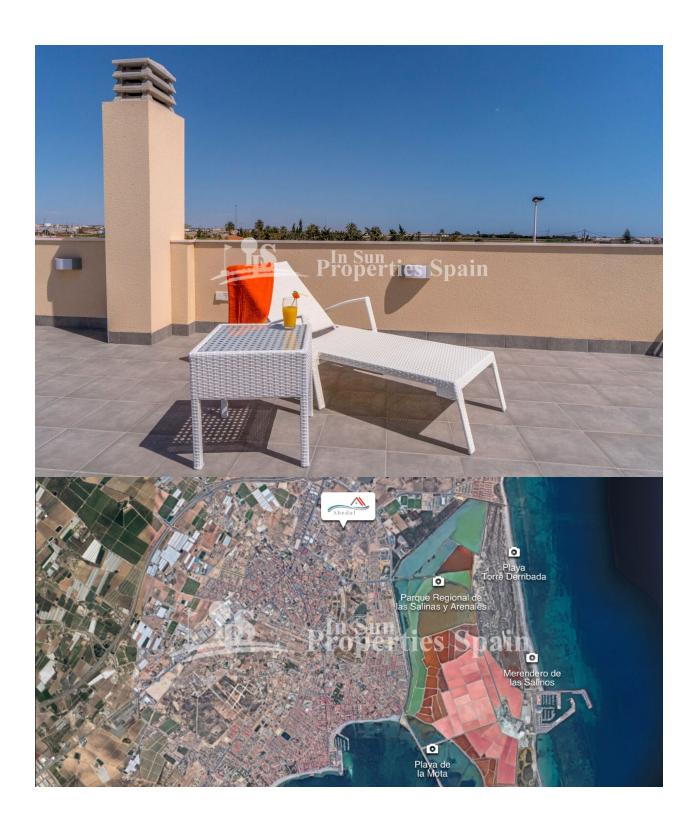

#### **BESCHRIJVING**

Last available Detached Villa in the small Spanish town of SAN PEDRO DEL PINATAR. Key Ready and includes Furniture, Solarium, Fridge, Oven and Glass screen in the shower. Set between two seas; the Mediterranean Sea and the Mar Menor (Small Sea) the villa offers 3 bedrooms and 2 full bathrooms plus a private swimming pool. This model is of 105m2, has three bedrooms and a bathroom on the first floor with the second bathroom to the ground floor. It is on a 156m2 plot with private garden and solarium. In addition included is a fully equipped kitchen, Pre-Installation of AC, built in lined wardrobes, aluminium windows, security front door and artificial grass in the garden. The residents of this unique location can enjoy both the warm waters of the Mediterranean Sea (Just 2km away) and the salt Laguna of Mar Menor, the largest salty lake in Europe. Mar Menor is ideal for bathing small children with its shallow and calm waters, as well as for practicing a variety of water sports such as swimming, paddle surfing, kayaking and windsurfing.

# **AFSTAND NAAR:**

- ORIËNTATIE
- Strand: 2 Km
- Vliegveld: 10 Km
- Centrum : 1 Km
  - TegelsSteen

South East West