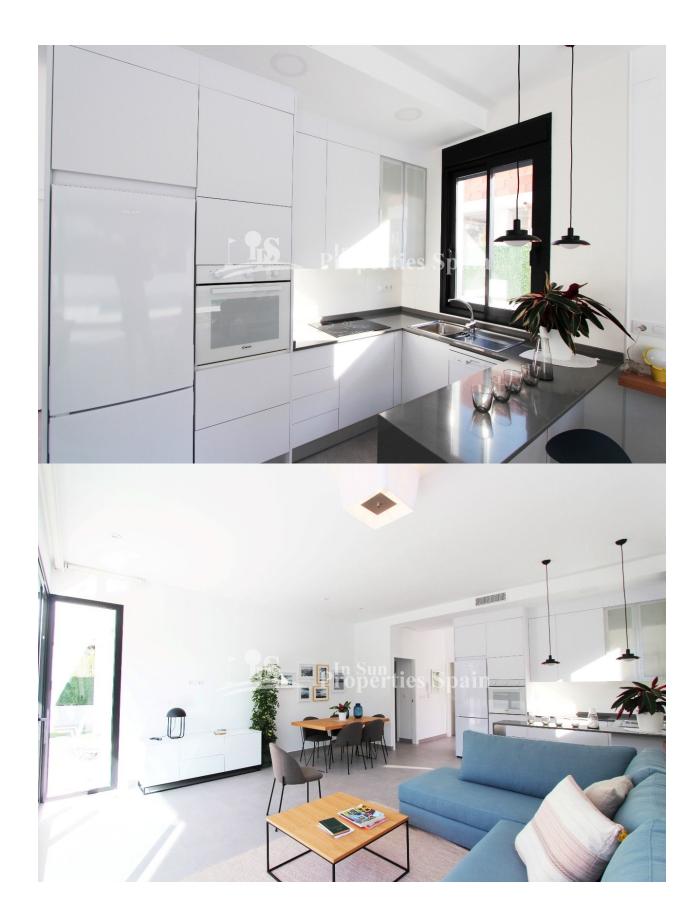

#### **BESCHRIJVING**

New development of detached modern villas in PINAR DE CAMPOVERDE. These 102m2 Villas are located in the original part of the Village and some back onto a lovely green area. The properties occupy 300m2 plots and have off street parking and private swimming pool. The ultra cool interior comprises of entrance porch leading into the entrance hallway with access to the laundry room and on the opposite side a spacious open plan lounge/diner with fully fitted and equipped kitchen. This room allows plenty of natural light in due to the large glass windows and doors, looking and leading out to the front of the plot, 144m2 garden and pool. An inner hallway leads to the family bathroom and two double bedrooms complete with built in wardrobes, to the end of this hallway is the door to the master bedroom complete with en-suite bathroom and again built-in wardrobes. Two of these bedrooms including the master have large glass doors leading to the covered front terrace and pool area. To the rear of the property is an external staircase that leads to a good size 95m2 roof solarium. Campoverde is a village set at the foot of the Sierra de Escalona Mountains, 9km inland from Torre de