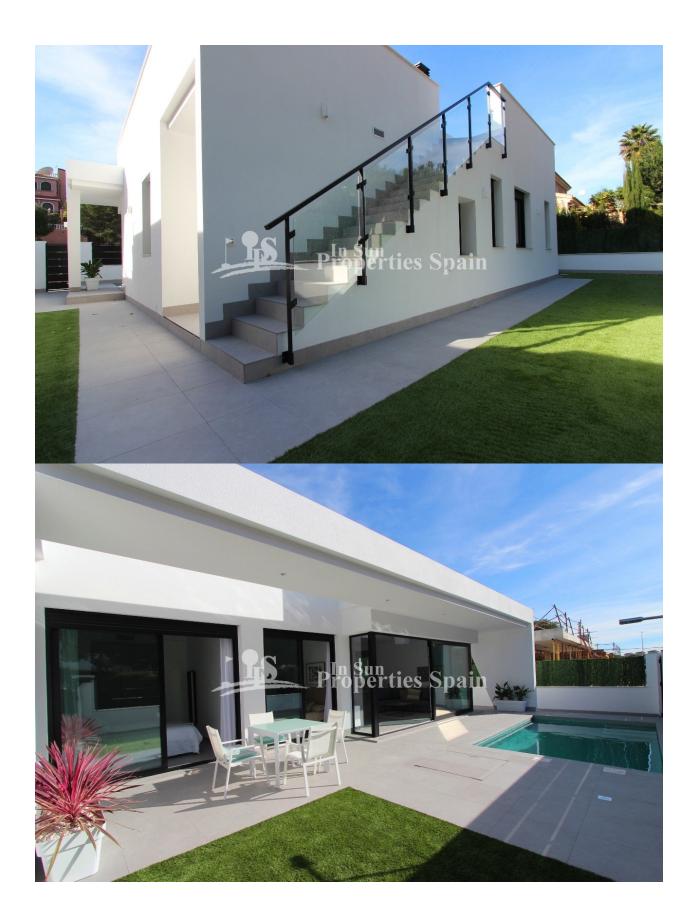

#### **BESCHRIJVING**

New development of detached modern villas in PINAR DE CAMPOVERDE. These 102m2 Villas are located in the original part of the Village and some back onto a lovely green area. The properties occupy 300m2 plots and have off street parking and private swimming pool. The ultra cool interior comprises of entrance porch leading into the entrance hallway with access to the laundry room and on the opposite side a spacious open plan lounge/diner with fully fitted and equipped kitchen. This room allows plenty of natural light in due to the large glass windows and doors, looking and leading out to the front of the plot, 144m2 garden and pool. An inner hallway leads to the family bathroom and two double bedrooms complete with built in wardrobes, to the end of this hallway is the door to the master bedroom complete with en-suite bathroom and again built-in wardrobes. Two of these bedrooms including the master have large glass doors leading to the covered front terrace and pool area. To the rear of the property is an external staircase that leads to a good size 95m2 roof solarium. Campoverde is a village set at the foot of the Sierra de Escalona Mountains, 9km inland from Torre de