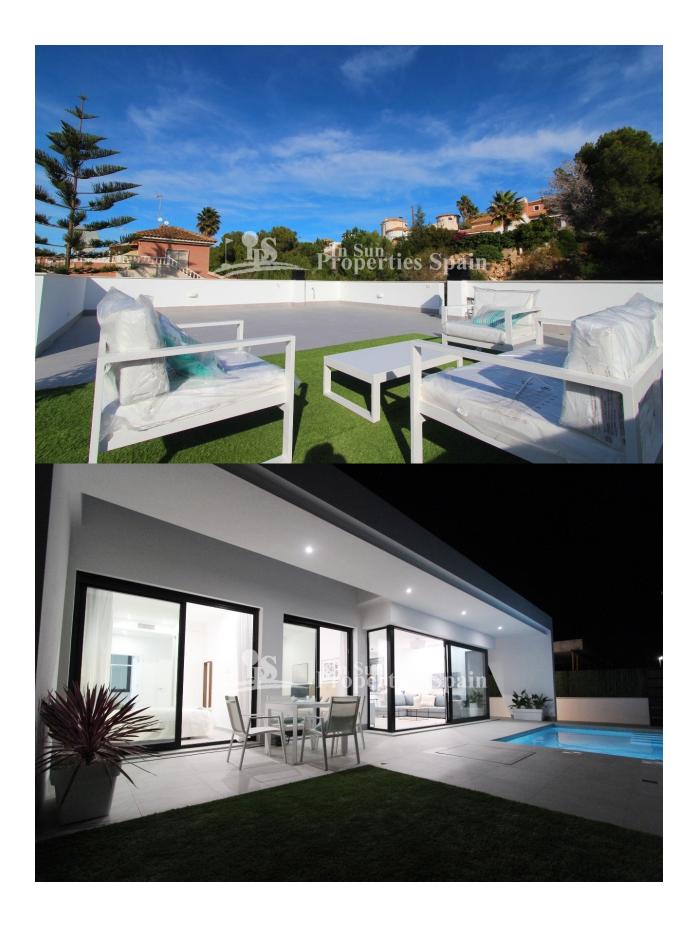

#### **BESCHRIJVING**

New development of detached modern villas in PINAR DE CAMPOVERDE. These 102m2 Villas are located in the original part of the Village and some back onto a lovely green area. The properties occupy 300m2 plots and have off street parking and private swimming pool. The ultra cool interior comprises of entrance porch leading into the entrance hallway with access to the laundry room and on the opposite side a spacious open plan lounge/diner with fully fitted and equipped kitchen. This room allows plenty of natural light in due to the large glass windows and doors, looking and leading out to the front of the plot, 144m2 garden and pool. An inner hallway leads to the family bathroom and two double bedrooms complete with built in wardrobes, to the end of this hallway is the door to the master bedroom complete with en-suite bathroom and again built-in wardrobes. Two of these bedrooms including the master have large glass doors leading to the covered front terrace and pool area. To the rear of the property is an external staircase that leads to a good size 95m2 roof solarium. Campoverde is a village set at the foot of the Sierra de Escalona Mountains, 9km inland from Torre de

### SOLARIUM