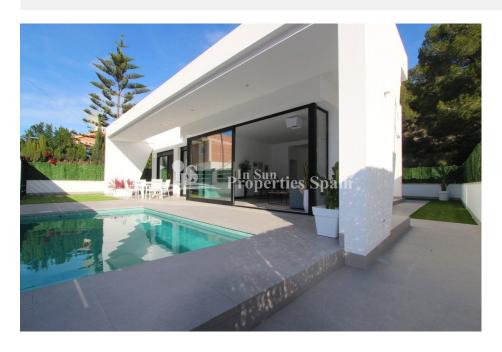

#### **BESCHRIJVING**

New development of detached modern villas in PINAR DE CAMPOVERDE. These 102m2 Villas are located in the original part of the Village and some back onto a lovely green area. The properties occupy 300m2 plots and have off street parking and private swimming pool. The ultra cool interior comprises of entrance porch leading into the entrance hallway with access to the laundry room and on the opposite side a spacious open plan lounge/diner with fully fitted and equipped kitchen. This room allows plenty of natural light in due to the large glass windows and doors, looking and leading out to the front of the plot, 144m2 garden and pool. An inner hallway leads to the family bathroom and two double bedrooms complete with built in wardrobes, to the end of this hallway is the door to the master bedroom complete with en-suite bathroom and again built-in wardrobes. Two of these bedrooms including the master have large glass doors leading to the covered front terrace and pool area. To the rear of the property is an external staircase that leads to a good size 95m2 roof solarium. Campoverde is a village set at the foot of the Sierra de Escalona Mountains, 9km inland from Torre de