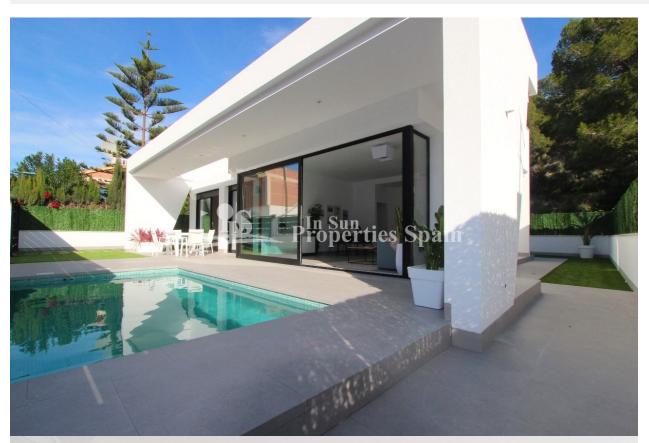

#### **BESCHRIJVING**

New development of detached modern villas in PINAR DE CAMPOVERDE. These 102m2 Villas are located in the original part of the Village and some back onto a lovely green area. The properties occupy 300m2 plots and have off street parking and private swimming pool. The ultra cool interior comprises of entrance porch leading into the entrance hallway with access to the laundry room and on the opposite side a spacious open plan lounge/diner with fully fitted and equipped kitchen. This room allows plenty of natural light in due to the large glass windows and doors, looking and leading out to the front of the plot, 144m2 garden and pool. An inner hallway leads to the family bathroom and two double bedrooms complete with built in wardrobes, to the end of this hallway is the door to the master bedroom complete with en-suite bathroom and again built-in wardrobes. Two of these bedrooms including the master have large glass doors leading to the covered front terrace and pool area. To the rear of the property is an external staircase that leads to a good size 95m2 roof solarium. Campoverde is a village set at the foot of the Sierra de Escalona Mountains, 9km inland from Torre de