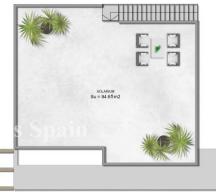

### SOLARIUM

# VILLA Nº 2 MODELO NAHIA

CUADRO DE SUPERFICIES Superficie de parcela/ plot: 300 m2 Sup. Constr. / Built : Sup. Porches: Sup. Solarium: Sup. Jardin / Garden : 101.73 m2 21.55 m2 94.65 m2 145.75 m2

Sup. Tot. Disfrute / Tot. Usable : 363.68 m2