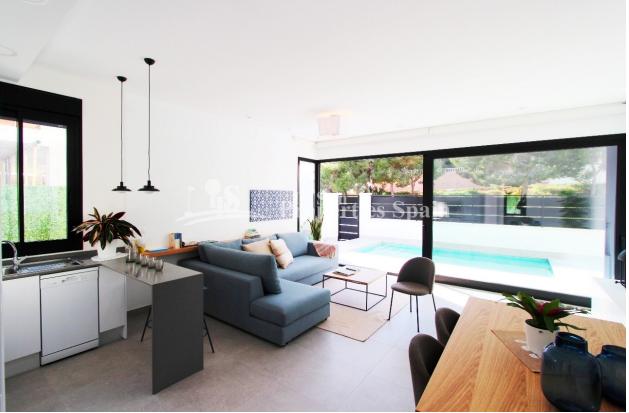

#### **BESCHRIJVING**

New development of detached modern villas in PINAR DE CAMPOVERDE. These 102m2 Villas are located in the original part of the Village and some back onto a lovely green area. The properties occupy 300m2 plots and have off street parking and private swimming pool. The ultra cool interior comprises of entrance porch leading into the entrance hallway with access to the laundry room and on the opposite side a spacious open plan lounge/diner with fully fitted and equipped kitchen. This room allows plenty of natural light in due to the large glass windows and doors, looking and leading out to the front of the plot, 144m2 garden and pool. An inner hallway leads to the family bathroom and two double bedrooms complete with built in wardrobes, to the end of this hallway is the door to the master bedroom complete with en-suite bathroom and again built-in wardrobes. Two of these bedrooms including the master have large glass doors leading to the covered front terrace and pool area. To the rear of the property is an external staircase that leads to a good size 95m2 roof solarium. Campoverde is a village set at the foot of the Sierra de Escalona Mountains, 9km inland from Torre de