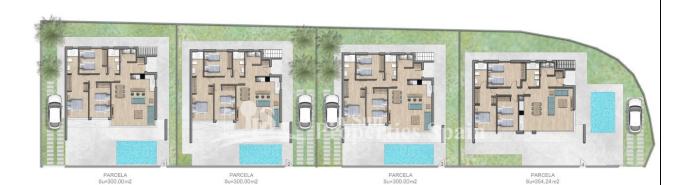

#### **BESCHRIJVING**

New development of detached modern villas in PINAR DE CAMPOVERDE. These 102m2 Villas are located in the original part of the Village and some back onto a lovely green area. The properties occupy 300m2 plots and have off street parking and private swimming pool. The ultra cool interior comprises of entrance porch leading into the entrance hallway with access to the laundry room and on the opposite side a spacious open plan lounge/diner with fully fitted and equipped kitchen. This room allows plenty of natural light in due to the large glass windows and doors, looking and leading out to the front of the plot, 144m2 garden and pool. An inner hallway leads to the family bathroom and two double bedrooms complete with built in wardrobes, to the end of this hallway is the door to the master bedroom complete with en-suite bathroom and again built-in wardrobes. Two of these bedrooms including the master have large glass doors leading to the covered front terrace and pool area. To the rear of the property is an external staircase that leads to a good size 95m2 roof solarium. Campoverde is a village set at the foot of the Sierra de Escalona Mountains, 9km inland from Torre de

# VILLA Nº 2 MODELO NAHIA

CUADRO DE SUPERFICIES Superficie de parcela/ plot: 300 m2 Sup. Constr. / Built : Sup. Porches: Sup. Solarium: Sup. Jardin / Garden : 101.73 m2 21.55 m2 94.65 m2 145.75 m2

Sup. Tot. Disfrute / Tot. Usable : 363.68 m2