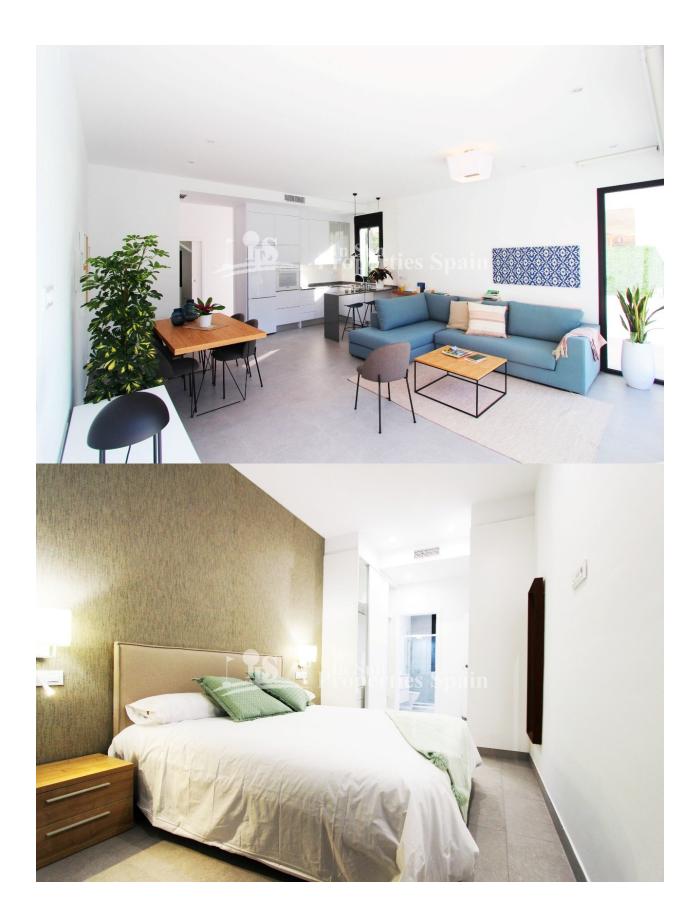

#### **BESCHRIJVING**

New development of detached modern villas in PINAR DE CAMPOVERDE. These 102m2 Villas are located in the original part of the Village and some back onto a lovely green area. The properties occupy 300m2 plots and have off street parking and private swimming pool. The ultra cool interior comprises of entrance porch leading into the entrance hallway with access to the laundry room and on the opposite side a spacious open plan lounge/diner with fully fitted and equipped kitchen. This room allows plenty of natural light in due to the large glass windows and doors, looking and leading out to the front of the plot, 144m2 garden and pool. An inner hallway leads to the family bathroom and two double bedrooms complete with built in wardrobes, to the end of this hallway is the door to the master bedroom complete with en-suite bathroom and again built-in wardrobes. Two of these bedrooms including the master have large glass doors leading to the covered front terrace and pool area. To the rear of the property is an external staircase that leads to a good size 95m2 roof solarium. Campoverde is a village set at the foot of the Sierra de Escalona Mountains, 9km inland from Torre de