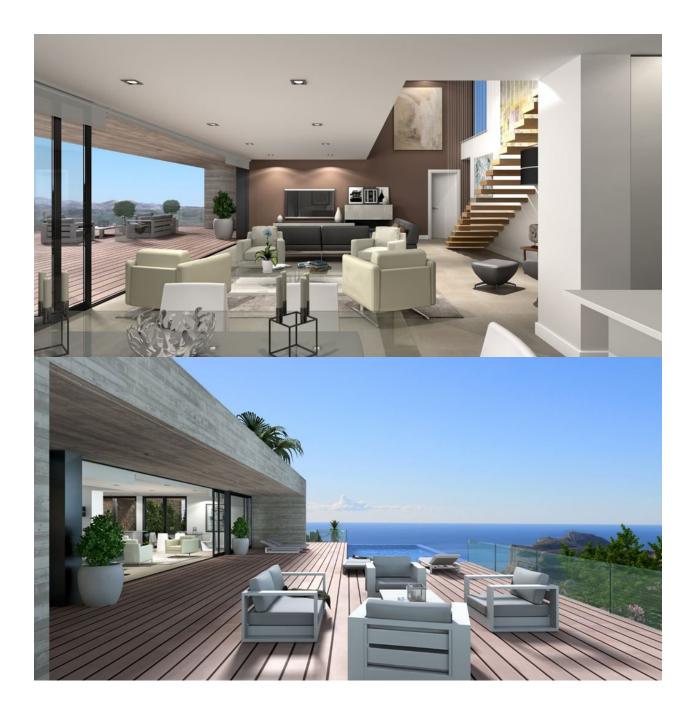

#### BESCHRIJVING

Villa La Torre is a luxurious villa in one of the best locations on Cumbre del Sol residential complex in the Jazmines residential area, offering glorious sea views and infrastructure surpassing expectations. A villa designed exclusively for plot no. 150 in the Jazmines residential area, 936m<sup>2</sup>, south facing, spectacular sea views and the ancient Moraira lookout tower in the distance. Villa La Torre, with a built area of over 300m<sup>2</sup>, has three bedrooms, all with en suite bathrooms, dressing room and/or fitted wardrobes, and direct access onto the villa?€?s different terraces for enjoying the Mediterranean sunshine, climate and views. The main floor houses the dining room, an open-plan area giving onto the veranda and the main terrace with swimming pool via an enormous window. In the summer, it can be opened wide to create a single space with access to a kitchen with ample central island. The property has a garage for two vehicles. Entry to the garage is via the hall, which has a large window onto the dining room and a large open space on the ground floor of some 100m<sup>2</sup> which can be arranged in endless ways to meet every customer?€?s requirements. A villa which combines modern design with open-plan, light and useful spaces. It is designed to be enjoyed both indoors and outdoors, is constructed using high-end materials and finishes and, naturally, comes with the VAPF Group

guarantee of quality ?€? over 50 years?€? experience building luxury homes on the Northern Costa Blanca.