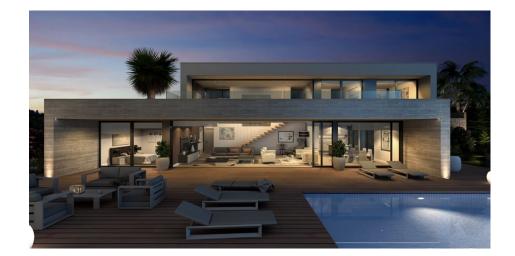

#### BESCHRIJVING

Villa La Torre is a luxurious villa in one of the best locations on Cumbre del Sol residential complex in the Jazmines residential area, offering glorious sea views and infrastructure surpassing expectations. A villa designed exclusively for plot no. 150 in the Jazmines residential area, 936m<sup>2</sup>, south facing, spectacular sea views and the ancient Moraira lookout tower in the distance. Villa La Torre, with a built area of over 300m<sup>2</sup>, has three bedrooms, all with en suite bathrooms, dressing room and/or fitted wardrobes, and direct access onto the villa?€?s different terraces for enjoying the Mediterranean sunshine, climate and views. The main floor houses the dining room, an open-plan area giving onto the veranda and the main terrace with swimming pool via an enormous window. In the summer, it can be opened wide to create a single space with access to a kitchen with ample central island. The property has a garage for two vehicles. Entry to the garage is via the hall, which has a large window onto the dining room and a large open space on the ground floor of some 100m<sup>2</sup> which can be arranged in endless ways to meet every customer?€?s requirements. A villa which combines modern design with open-plan, light and useful spaces. It is designed to be enjoyed both indoors and outdoors, is constructed using high-end materials and finishes and, naturally, comes with the VAPF Group

guarantee of quality ?€? over 50 years?€? experience building luxury homes on the Northern Costa Blanca.