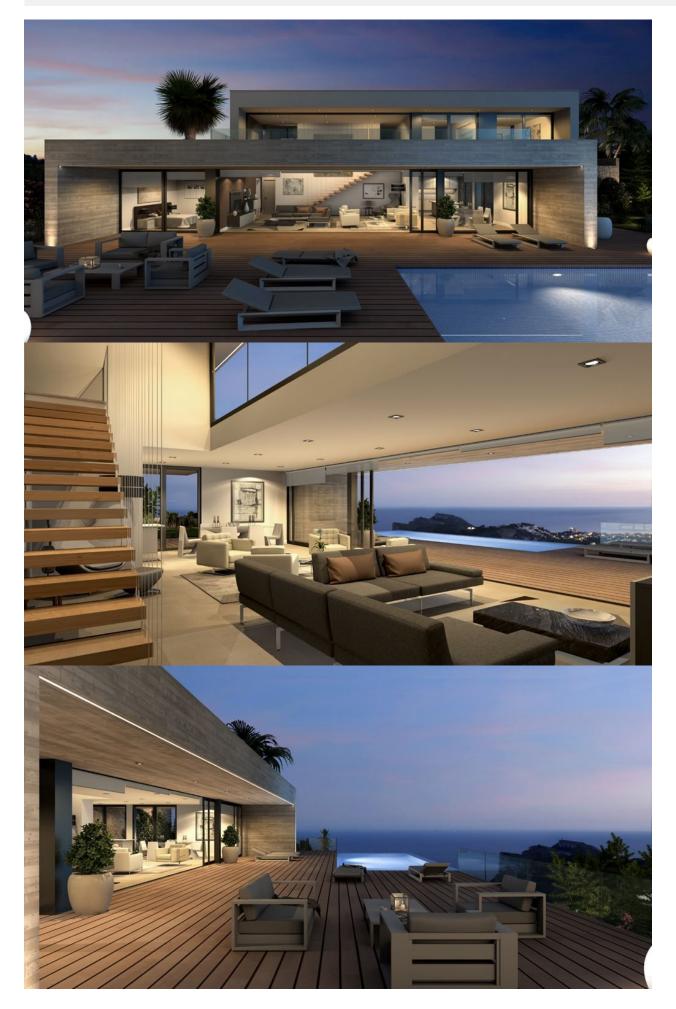

#### BESCHRIJVING

Villa La Torre is a luxurious villa in one of the best locations on Cumbre del Sol residential complex in the Jazmines residential area, offering glorious sea views and infrastructure surpassing expectations. A villa designed exclusively for plot no. 150 in the Jazmines residential area, 936m<sup>2</sup>, south facing, spectacular sea views and the ancient Moraira lookout tower in the distance. Villa La Torre, with a built area of over 300m<sup>2</sup>, has three bedrooms, all with en suite bathrooms, dressing room and/or fitted wardrobes, and direct access onto the villa?€?s different terraces for enjoying the Mediterranean sunshine, climate and views. The main floor houses the dining room, an open-plan area giving onto the veranda and the main terrace with swimming pool via an enormous window. In the summer, it can be opened wide to create a single space with access to a kitchen with ample central island. The property has a garage for two vehicles. Entry to the garage is via the hall, which has a large window onto the dining room and a large open space on the ground floor of some 100m<sup>2</sup> which can be arranged in endless ways to meet every customer?€?s requirements. A villa which combines modern design with open-plan, light and useful spaces. It is designed to be enjoyed both indoors and outdoors, is constructed using high-end materials and finishes and, naturally, comes with the VAPF Group

guarantee of quality ?€? over 50 years?€? experience building luxury homes on the Northern Costa Blanca.