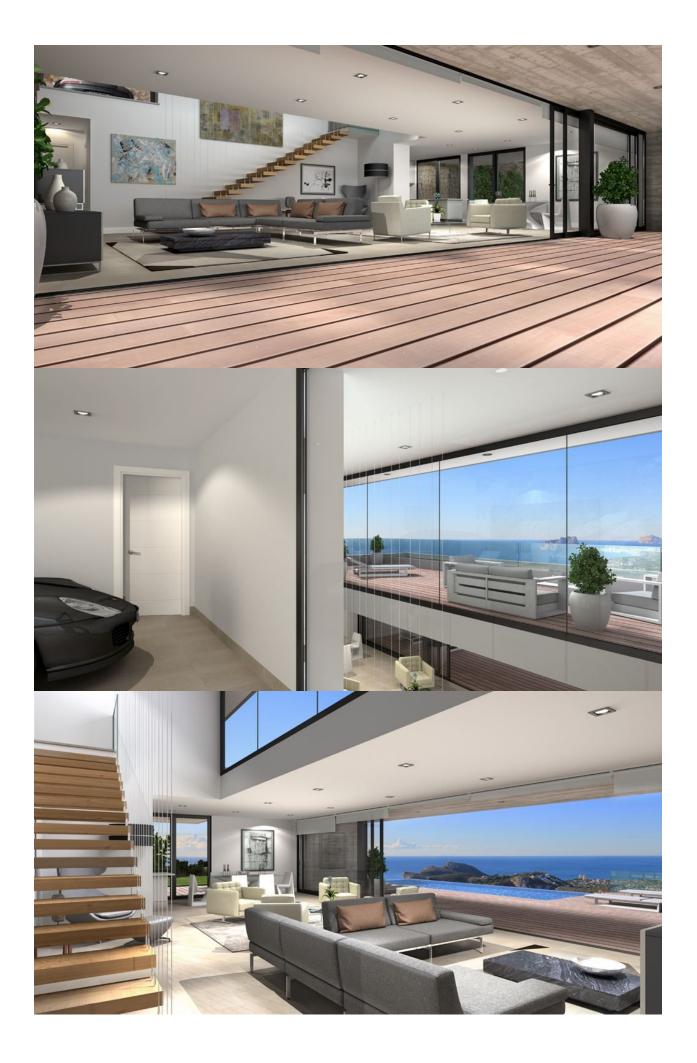

#### BESCHRIJVING

Villa La Torre is a luxurious villa in one of the best locations on Cumbre del Sol residential complex in the Jazmines residential area, offering glorious sea views and infrastructure surpassing expectations. A villa designed exclusively for plot no. 150 in the Jazmines residential area, 936m<sup>2</sup>, south facing, spectacular sea views and the ancient Moraira lookout tower in the distance. Villa La Torre, with a built area of over 300m<sup>2</sup>, has three bedrooms, all with en suite bathrooms, dressing room and/or fitted wardrobes, and direct access onto the villa?€?s different terraces for enjoying the Mediterranean sunshine, climate and views. The main floor houses the dining room, an open-plan area giving onto the veranda and the main terrace with swimming pool via an enormous window. In the summer, it can be opened wide to create a single space with access to a kitchen with ample central island. The property has a garage for two vehicles. Entry to the garage is via the hall, which has a large window onto the dining room and a large open space on the ground floor of some 100m<sup>2</sup> which can be arranged in endless ways to meet every customer?€?s requirements. A villa which combines modern design with open-plan, light and useful spaces. It is designed to be enjoyed both indoors and outdoors, is constructed using high-end materials and finishes and, naturally, comes with the VAPF Group

guarantee of quality ?€? over 50 years?€? experience building luxury homes on the Northern Costa Blanca.