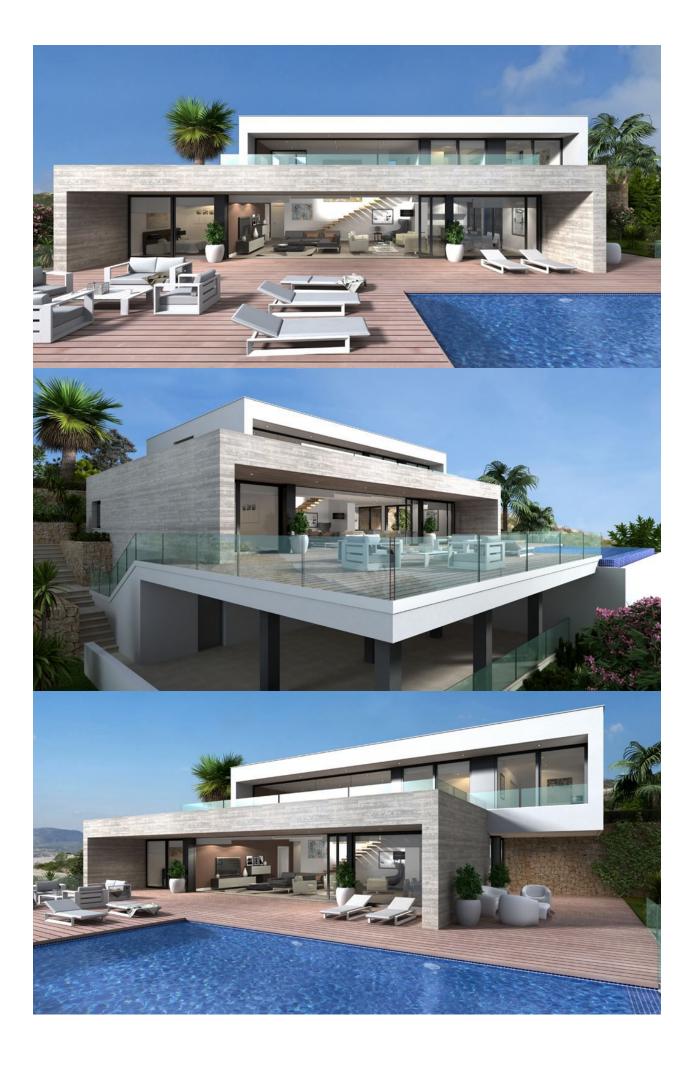

#### BESCHRIJVING

Villa La Torre is a luxurious villa in one of the best locations on Cumbre del Sol residential complex in the Jazmines residential area, offering glorious sea views and infrastructure surpassing expectations. A villa designed exclusively for plot no. 150 in the Jazmines residential area, 936m<sup>2</sup>, south facing, spectacular sea views and the ancient Moraira lookout tower in the distance. Villa La Torre, with a built area of over 300m<sup>2</sup>, has three bedrooms, all with en suite bathrooms, dressing room and/or fitted wardrobes, and direct access onto the villa?€?s different terraces for enjoying the Mediterranean sunshine, climate and views. The main floor houses the dining room, an open-plan area giving onto the veranda and the main terrace with swimming pool via an enormous window. In the summer, it can be opened wide to create a single space with access to a kitchen with ample central island. The property has a garage for two vehicles. Entry to the garage is via the hall, which has a large window onto the dining room and a large open space on the ground floor of some 100m<sup>2</sup> which can be arranged in endless ways to meet every customer?€?s requirements. A villa which combines modern design with open-plan, light and useful spaces. It is designed to be enjoyed both indoors and outdoors, is constructed using high-end materials and finishes and, naturally, comes with the VAPF Group

guarantee of quality ?€? over 50 years?€? experience building luxury homes on the Northern Costa Blanca.