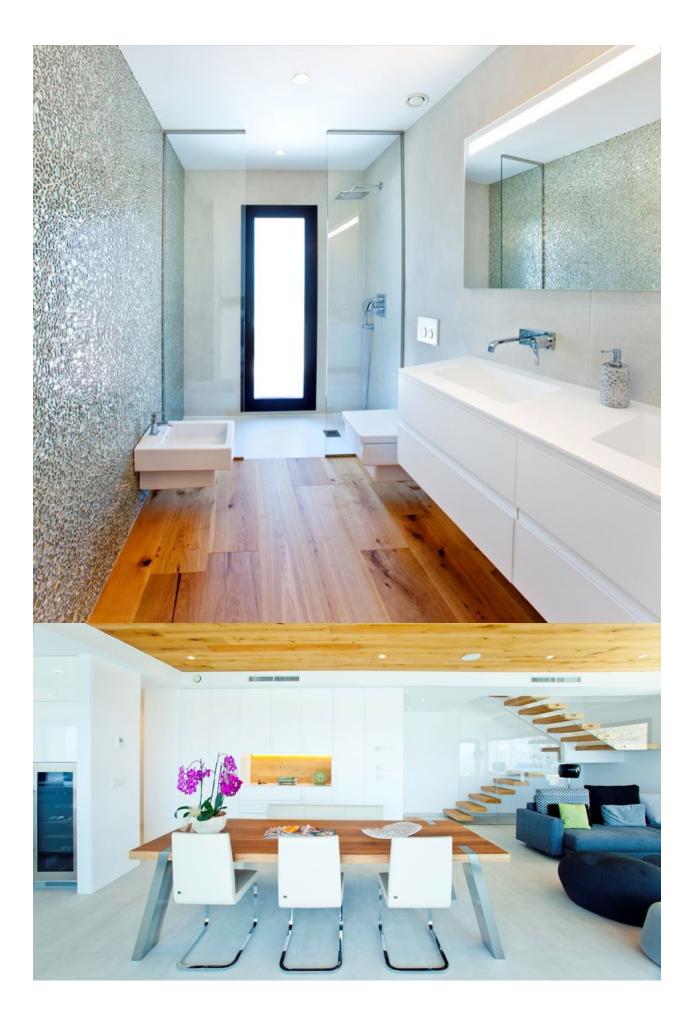

## **BESCHRIJVING**

Villa del Mar, designed to live in&out. To relax and unwind surrounded by incredible views of the sea is possible in this exclusive villa in Cumbre del Sol. Villa del Mar is based on the Living IN&OUT interior design concept, distributed on several storeys, in open and comfortable spaces where indoor/outdoor boundaries are blurred. A project with light-toned colours, wood and lots of natural sunlight. The home is accessed through the upper floor, with a large hall and a private lift, which serves as the main access point. The middle floor has three bedrooms with a private bathroom and a dressing room in one of them as well as access to the terrace. The ground floor has a large living room, a dining room and the kitchen, all in the same open-plan space, except the guest bathroom and the laundry room. Accessed by an external staircase, there is a fourth floor with a lot of space to house a gym, a leisure area or a fourth bedroom. An exquisite terrace strengthens the idea of "living outside" even more, with several areas for resting beside an endless swimming pool and the Jacuzzi, as well as a barbeque area with an outdoor dining space, to enjoy the marvellous sunny days that are characteristic of the Costa Blanca.