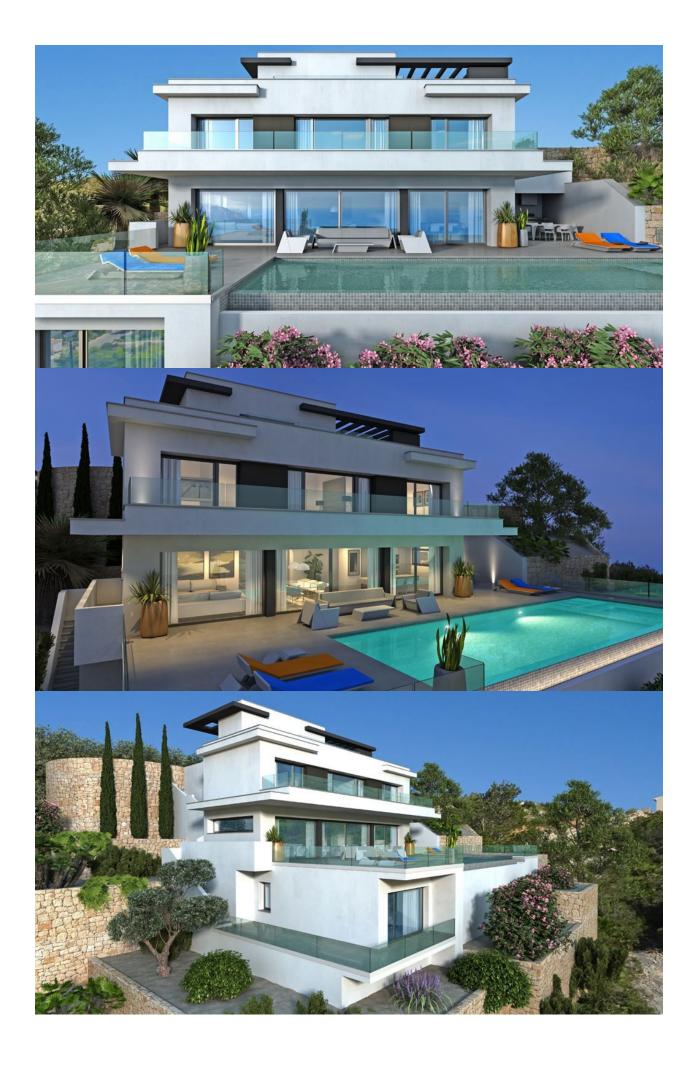

## **BESCHRIJVING**

Villa del Mar, designed to live in&out. To relax and unwind surrounded by incredible views of the sea is possible in this exclusive villa in Cumbre del Sol. Villa del Mar is based on the Living IN&OUT interior design concept, distributed on several storeys, in open and comfortable spaces where indoor/outdoor boundaries are blurred. A project with light-toned colours, wood and lots of natural sunlight. The home is accessed through the upper floor, with a large hall and a private lift, which serves as the main access point. The middle floor has three bedrooms with a private bathroom and a dressing room in one of them as well as access to the terrace. The ground floor has a large living room, a dining room and the kitchen, all in the same open-plan space, except the guest bathroom and the laundry room. Accessed by an external staircase, there is a fourth floor with a lot of space to house a gym, a leisure area or a fourth bedroom. An exquisite terrace strengthens the idea of "living outside" even more, with several areas for resting beside an endless swimming pool and the Jacuzzi, as well as a barbeque area with an outdoor dining space, to enjoy the marvellous sunny days that are characteristic of the Costa Blanca.