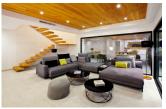

## **BESCHRIJVING**

Villa del Mar, designed to live in&out. To relax and unwind surrounded by incredible views of the sea is possible in this exclusive villa in Cumbre del Sol. Villa del Mar is based on the Living IN&OUT interior design concept, distributed on several storeys, in open and comfortable spaces where indoor/outdoor boundaries are blurred. A project with light-toned colours, wood and lots of natural sunlight. The home is accessed through the upper floor, with a large hall and a private lift, which serves as the main access point. The middle floor has three bedrooms with a private bathroom and a dressing room in one of them as well as access to the terrace. The ground floor has a large living room, a dining room and the kitchen, all in the same open-plan space, except the guest bathroom and the laundry room. Accessed by an external staircase, there is a fourth floor with a lot of space to house a gym, a leisure area or a fourth bedroom. An exquisite terrace strengthens the idea of "living outside" even more, with several areas for resting beside an endless swimming pool and the Jacuzzi, as well as a barbeque area with an outdoor dining space, to enjoy the marvellous sunny days that are characteristic of the Costa Blanca.