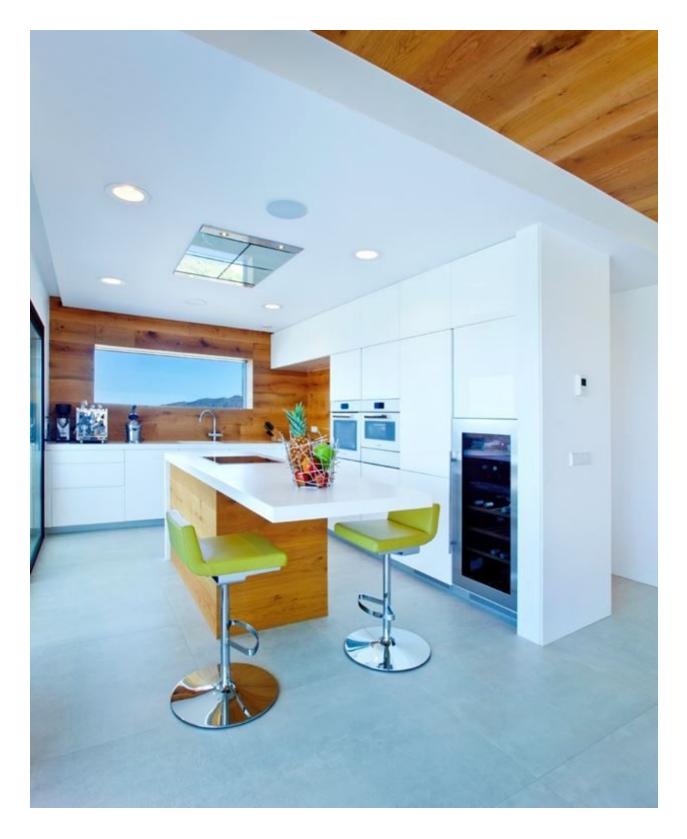

e floor has three bedrooms with a private bathroom and a dressing room in one of them as well as access to the terrace. The ground floor has a large living room, a dining room and the kitchen, all in the same open-plan space, except the guest bathroom and the laundry room. Accessed by an external staircase, there is a fourth floor with a lot of space to house a gym, a leisure area or a fourth bedroom. An exquisite terrace strengthens the idea of "living outside" even more, with several areas for resting beside an endless swimming pool and the Jacuzzi, as well as a barbeque area with an outdoor dining space, to enjoy the marvellous sunny days that are characteristic of the Costa Blanca.

## **ENERGETIC CERTIFIED**



UITZICHT

## KEUKEN

• Zeezicht

• Ingerichte keuken























"OUR EXPERIENCE IS YOUR GUARANTEE"