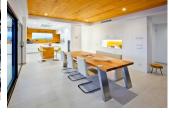

INFO

REF: # 6356 BENITACHELL



| INFO           |             |  |  |
|----------------|-------------|--|--|
| PRIJS:         | 1.392.000 € |  |  |
| TYPE HUIS:     | Villa's     |  |  |
| PLAATS:        | Benitachell |  |  |
| SLAAPKAMERS:   | 3           |  |  |
| Badkamers:     | 2           |  |  |
| Build ( m2 ):  | 622         |  |  |
| Plot ( m2 ):   | 1.025       |  |  |
| Terras ( m2 ): | -           |  |  |
| Years:         | -           |  |  |
| Floor:         | -           |  |  |
| bericht        | -           |  |  |









## **BESCHRIJVING**

Villa del Mar, designed to live in&out. To relax and unwind surrounded by incredible views of the sea is possible in this exclusive villa in Cumbre del Sol. Villa del Mar is based on the Living IN&OUT interior design concept, distributed on several storeys, in open and comfortable spaces where indoor/outdoor boundaries are blurred. A project with light-toned colours, wood and lots of natural sunlight. The home is accessed through the upper floor, with a large hall and a private lift, which serves as the main access point. The middle floor has three bedrooms with a private bathroom and a dressing room in one of them as well as access to the terrace. The ground floor has a large living room, a dining room and the kitchen, all in the same open-plan space, except the g