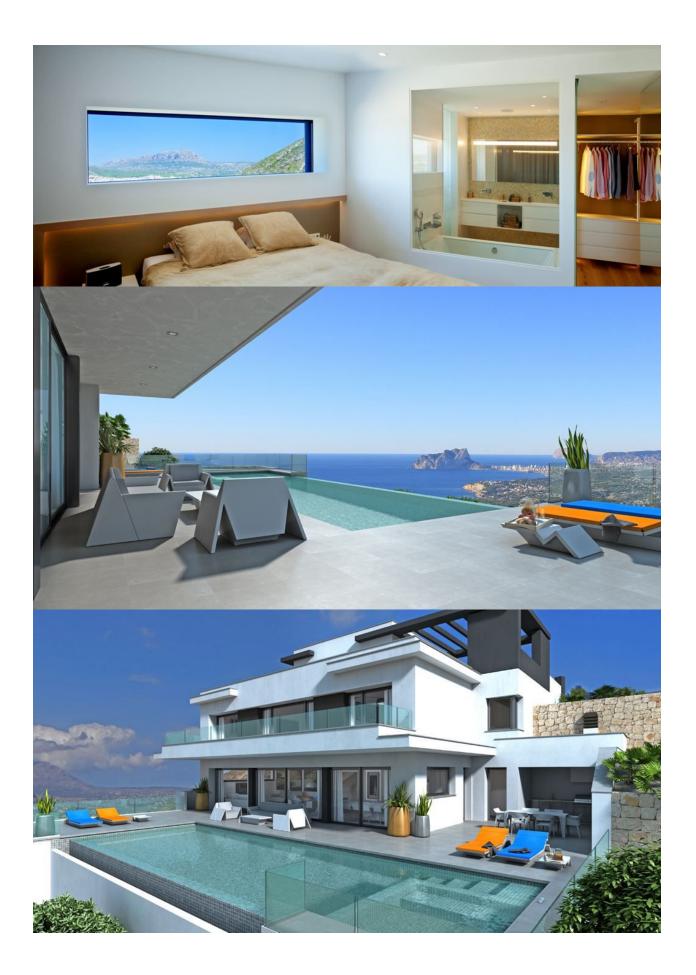

## **BESCHRIJVING**

Villa del Mar, designed to live in&out. To relax and unwind surrounded by incredible views of the sea is possible in this exclusive villa in Cumbre del Sol. Villa del Mar is based on the Living IN&OUT interior design concept, distributed on several storeys, in open and comfortable spaces where indoor/outdoor boundaries are blurred. A project with light-toned colours, wood and lots of natural sunlight. The home is accessed through the upper floor, with a large hall and a private lift, which serves as the main access point. The middle floor has three bedrooms with a private bathroom and a dressing room in one of them as well as access to the terrace. The ground floor has a large living room, a dining room and the kitchen, all in the same open-plan space, except the guest bathroom and the laundry room. Accessed by an external staircase, there is a fourth floor with a lot of space to house a gym, a leisure area or a fourth bedroom. An exquisite terrace strengthens the idea of "living outside" even more, with several areas for resting beside an endless swimming pool and the Jacuzzi, as well as a barbeque area with an outdoor dining space, to enjoy the marvellous sunny days that are characteristic of the Costa Blanca.