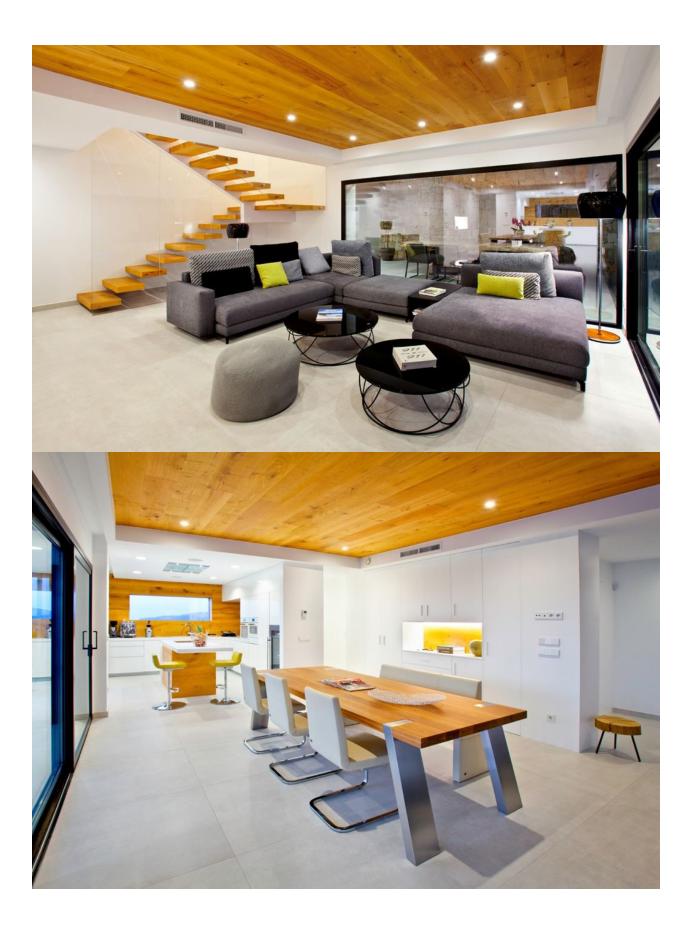

## **BESCHRIJVING**

Villa del Mar, designed to live in&out. To relax and unwind surrounded by incredible views of the sea is possible in this exclusive villa in Cumbre del Sol. Villa del Mar is based on the Living IN&OUT interior design concept, distributed on several storeys, in open and comfortable spaces where indoor/outdoor boundaries are blurred. A project with light-toned colours, wood and lots of natural sunlight. The home is accessed through the upper floor, with a large hall and a private lift, which serves as the main access point. The middle floor has three bedrooms with a private bathroom and a dressing room in one of them as well as access to the terrace. The ground floor has a large living room, a dining room and the kitchen, all in the same open-plan space, except the guest bathroom and the laundry room. Accessed by an external staircase, there is a fourth floor with a lot of space to house a gym, a leisure area or a fourth bedroom. An exquisite terrace strengthens the idea of "living outside" even more, with several areas for resting beside an endless swimming pool and the Jacuzzi, as well as a barbeque area with an outdoor dining space, to enjoy the marvellous sunny days that are characteristic of the Costa Blanca.

## KEUKEN

• Zeezicht

• Ingerichte keuken

"OUR EXPERIENCE IS YOUR GUARANTEE"