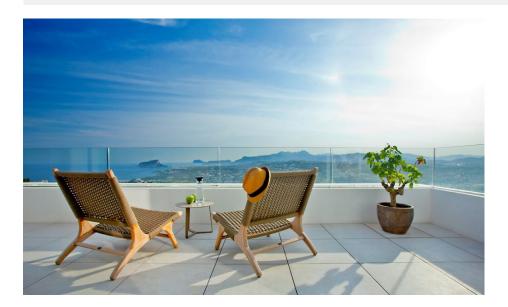

## **BESCHRIJVING**

Villa del Mar, designed to live in&out. To relax and unwind surrounded by incredible views of the sea is possible in this exclusive villa in Cumbre del Sol. Villa del Mar is based on the Living IN&OUT interior design concept, distributed on several storeys, in open and comfortable spaces where indoor/outdoor boundaries are blurred. A project with light-toned colours, wood and lots of natural sunlight. The home is accessed through the upper floor, with a large hall and a private lift, which serves as the main access point. The middle floor has three bedrooms with a private bathroom and a dressing room in one of them as well as access to the terrace. The ground floor has a large living room, a dining room and the kitchen, all in the same open-plan space, except the guest bathroom and the laundry room. Accessed by an external staircase, there is a fourth floor with a lot of space to house a gym, a leisure area or a fourth bedroom. An exquisite terrace strengthens the idea of "living outside" even more, with several areas for resting beside an endless swimming pool and the Jacuzzi, as well as a barbeque area with an outdoor dining space, to enjoy the marvellous sunny days that are characteristic of the Costa Blanca.