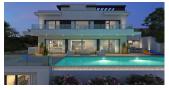

## **BESCHRIJVING**

Villa del Mar, designed to live in&out. To relax and unwind surrounded by incredible views of the sea is possible in this exclusive villa in Cumbre del Sol. Villa del Mar is based on the Living IN&OUT interior design concept, distributed on several storeys, in open and comfortable spaces where indoor/outdoor boundaries are blurred. A project with light-toned colours, wood and lots of natural sunlight. The home is accessed through the upper floor, with a large hall and a private lift, which serves as the main access point. The middle floor has three bedrooms with a private bathroom and a dressing room in one of them as well as access to the terrace. The ground floor has a large living room, a dining room and the kitchen, all in the same open-plan space, except the guest bathroom and the laundry room. Accessed by an external staircase, there is a fourth floor with a lot of space to house a gym, a leisure area or a fourth bedroom. An exquisite terrace strengthens the idea of "living outside" even more, with several areas for resting beside an endless swimming pool and the Jacuzzi, as well as a barbeque area with an outdoor dining space, to enjoy the marvellous sunny days that are characteristic of the Costa Blanca.