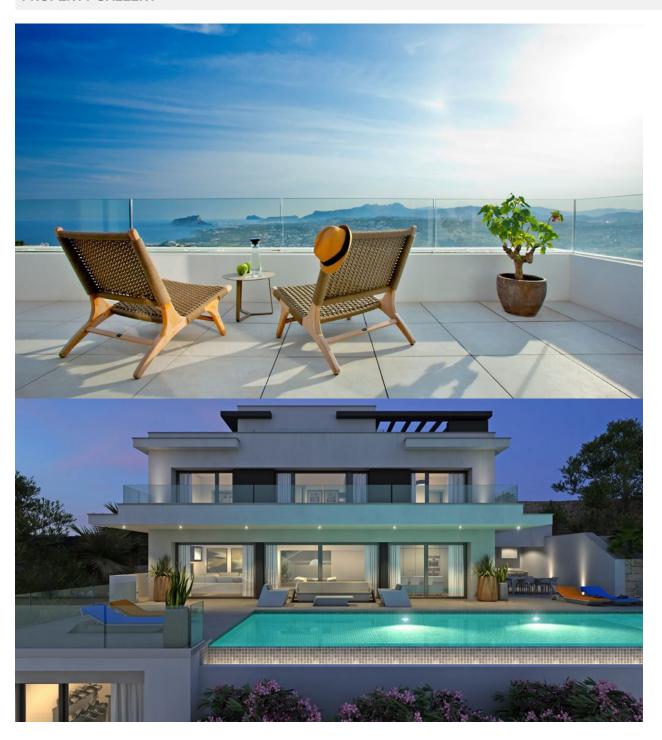

## **BESCHRIJVING**

Villa del Mar, designed to live in&out. To relax and unwind surrounded by incredible views of the sea is possible in this exclusive villa in Cumbre del Sol. Villa del Mar is based on the Living IN&OUT interior design concept, distributed on several storeys, in open and comfortable spaces where indoor/outdoor boundaries are blurred. A project with light-toned colours, wood and lots of natural sunlight. The home is accessed through the upper floor, with a large hall and a private lift, which serves as the main access point. The middle floor has three bedrooms with a private bathroom and a dressing room in one of them as well as access to the terrace. The ground floor has a large living room, a dining room and the kitchen, all in the same open-plan space, except the guest bathroom and the laundry room. Accessed by an external staircase, there is a fourth floor with a lot of space to house a gym, a leisure area or a fourth bedroom. An exquisite terrace strengthens the idea of "living outside" even more, with several areas for resting beside an endless swimming pool and the Jacuzzi, as well as a barbeque area with an outdoor dining space, to enjoy the marvellous sunny days that are characteristic of the Costa Blanca.