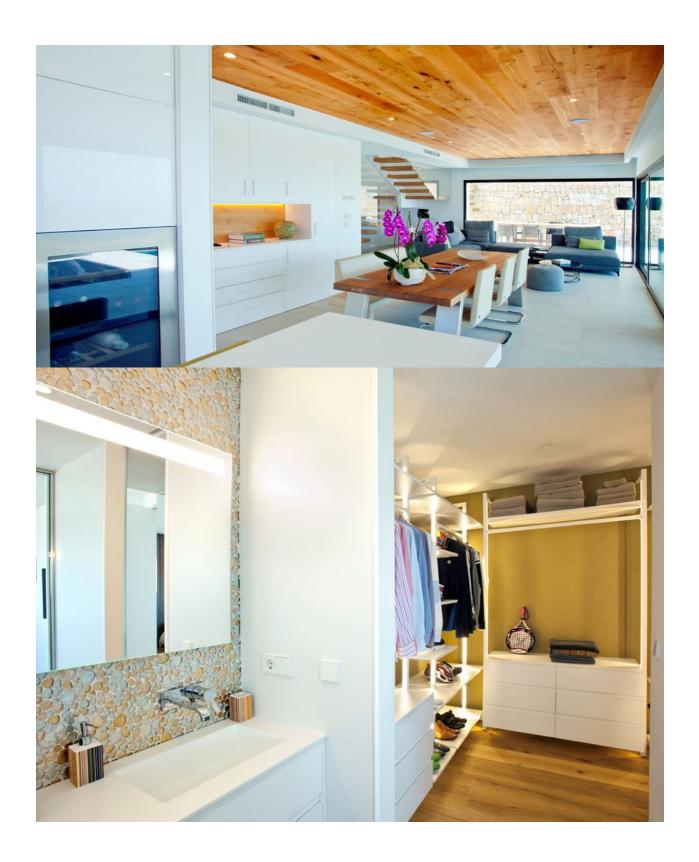

## **BESCHRIJVING**

Villa del Mar, designed to live in&out. To relax and unwind surrounded by incredible views of the sea is possible in this exclusive villa in Cumbre del Sol. Villa del Mar is based on the Living IN&OUT interior design concept, distributed on several storeys, in open and comfortable spaces where indoor/outdoor boundaries are blurred. A project with light-toned colours, wood and lots of natural sunlight. The home is accessed through the upper floor, with a large hall and a private lift, which serves as the main access point. The middle floor has three bedrooms with a private bathroom and a dressing room in one of them as well as access to the terrace. The ground floor has a large living room, a dining room and the kitchen, all in the same open-plan space, except the guest bathroom and the laundry room. Accessed by an external staircase, there is a fourth floor with a lot of space to house a gym, a leisure area or a fourth bedroom. An exquisite terrace strengthens the idea of "living outside" even more, with several areas for resting beside an endless swimming pool and the Jacuzzi, as well as a barbeque area with an outdoor dining space, to enjoy the marvellous sunny days that are characteristic of the Costa Blanca.