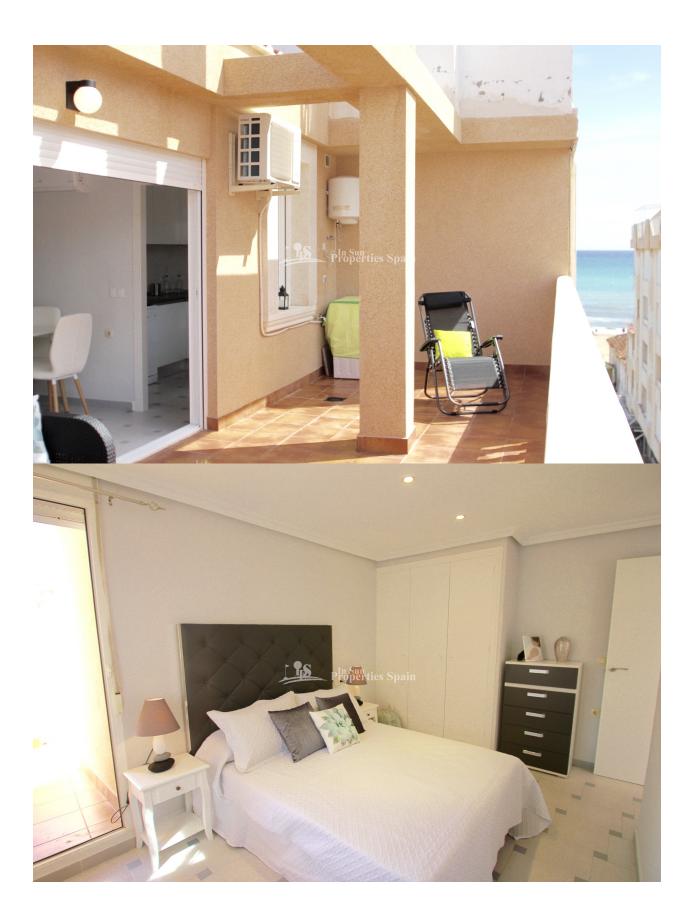

## **BESCHRIJVING**

Located in the Spanish Town of La Mata, 150m from the beach we have this stunning, reformed Penthouse Apartment. The 41'30m2 Apartment was fully reformed this year and distributes as open plan lounge and dining area, complete with contemporary furnishings, separate modern fitted and fully equipped kitchen complete with oven, hob, extractor, fridge-freezer and dishwasher. Leading out from the living area you have a 20'75m2 spacious terrace with sea views. On the terrace you will also find a washing machine and the water tank. The double bedroom has fitted wardrobes, access out to the terrace and modern furnishings. The bathroom is sleek and modern with white suite complete with walk in shower and frosted window for ventilation. The Apartment has air conditioning (Hot and Cold), is southwest facing, furnished, lift assisted and offers sea views. La Mata is home to a beautiful sandy beach with wooden boardwalk and plenty of lovely places to eat and a number of cafes. Located just 5km northeast of Torrevieja which is a real melting pot of cultures, not just by its international feel, but due to its mix of new and old Spanish attitudes. Traditions such as the siesta are still an important aspect of Spanish lifestyle. The town is a vibrant, eclectic mix