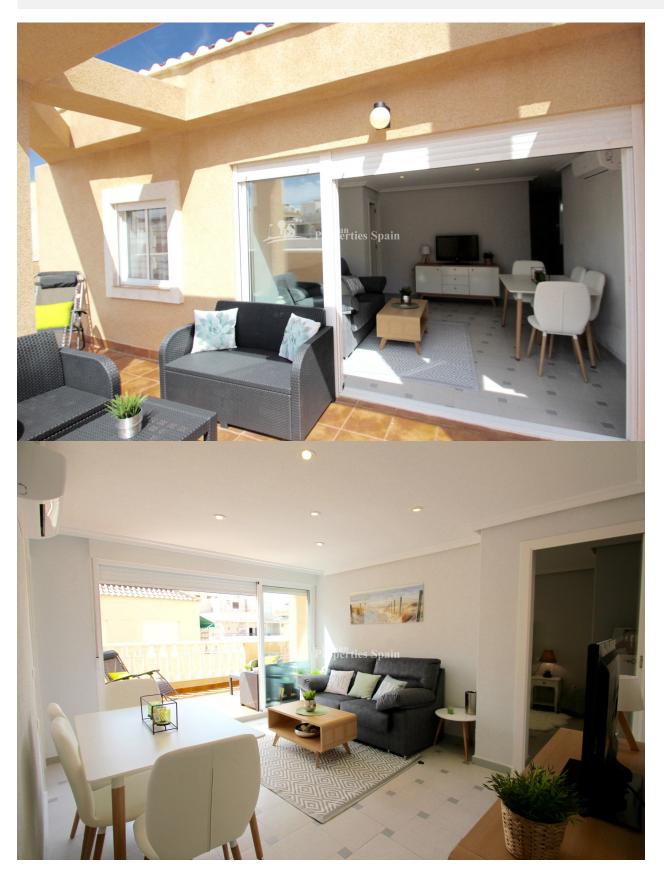

## **BESCHRIJVING**

Located in the Spanish Town of La Mata, 150m from the beach we have this stunning, reformed Penthouse Apartment. The 41'30m2 Apartment was fully reformed this year and distributes as open plan lounge and dining area, complete with contemporary furnishings, separate modern fitted and fully equipped kitchen complete with oven, hob, extractor, fridge-freezer and dishwasher. Leading out from the living area you have a 20'75m2 spacious terrace with sea views. On the terrace you will also find a washing machine and the water tank. The double bedroom has fitted wardrobes, access out to the terrace and modern furnishings. The bathroom is sleek and modern with white suite complete with walk in shower and frosted window for ventilation. The Apartment has air conditioning (Hot and Cold), is southwest facing, furnished, lift assisted and offers sea views. La Mata is home to a beautiful sandy beach with wooden boardwalk and plenty of lovely places to eat and a number of cafes. Located just 5km northeast of Torrevieja which is a real melting pot of cultures, not just by its international feel, but due to its mix of new and old Spanish attitudes. Traditions such as the siesta are still an important aspect of Spanish lifestyle. The town is a vibrant, eclectic mix