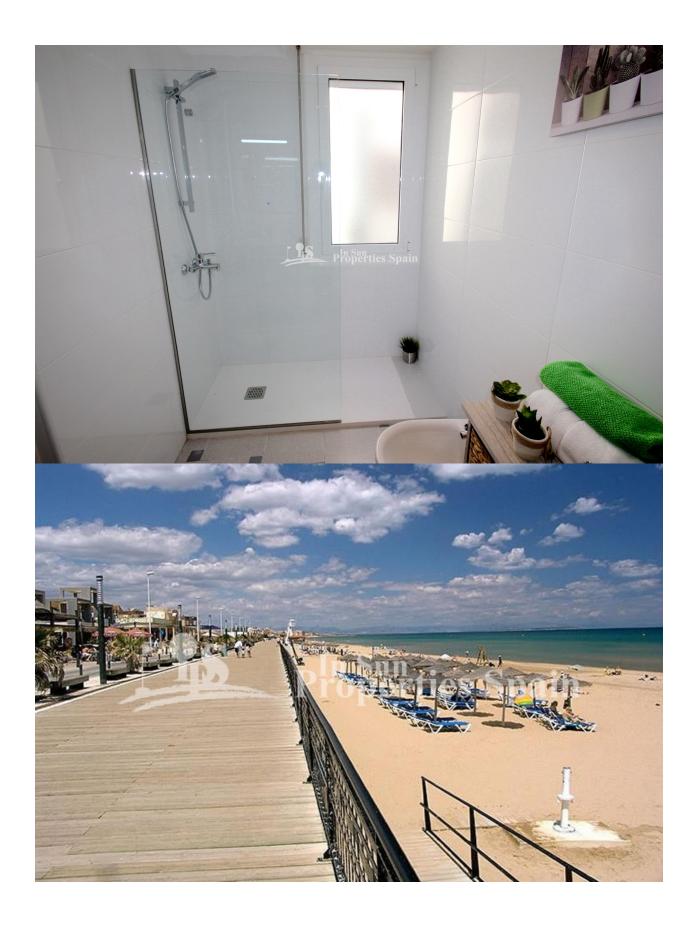

## **BESCHRIJVING**

Located in the Spanish Town of La Mata, 150m from the beach we have this stunning, reformed Penthouse Apartment. The 41'30m2 Apartment was fully reformed this year and distributes as open plan lounge and dining area, complete with contemporary furnishings, separate modern fitted and fully equipped kitchen complete with oven, hob, extractor, fridge-freezer and dishwasher. Leading out from the living area you have a 20'75m2 spacious terrace with sea views. On the terrace you will also find a washing machine and the water tank. The double bedroom has fitted wardrobes, access out to the terrace and modern furnishings. The bathroom is sleek and modern with white suite complete with walk in shower and frosted window for ventilation. The Apartment has air conditioning (Hot and Cold), is southwest facing, furnished, lift assisted and offers sea views. La Mata is home to a beautiful sandy beach with wooden boardwalk and plenty of lovely places to eat and a number of cafes. Located just 5km northeast of Torrevieja which is a real melting pot of cultures, not just by its international feel, but due to its mix of new and old Spanish attitudes. Traditions such as the siesta are still an important aspect of Spanish lifestyle. The town is a vibrant, eclectic mix