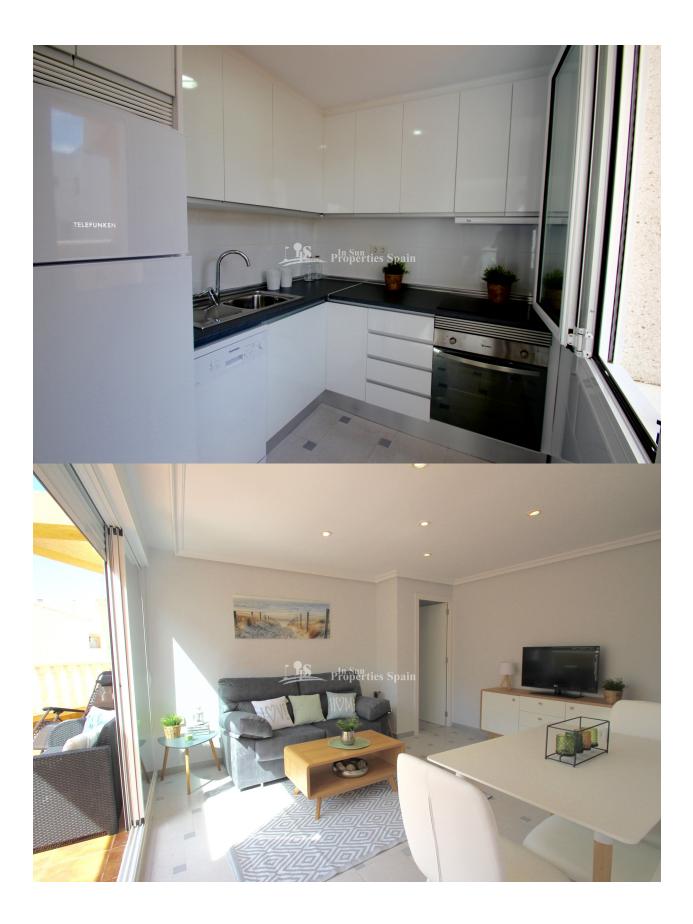

## **BESCHRIJVING**

Located in the Spanish Town of La Mata, 150m from the beach we have this stunning, reformed Penthouse Apartment. The 41'30m2 Apartment was fully reformed this year and distributes as open plan lounge and dining area, complete with contemporary furnishings, separate modern fitted and fully equipped kitchen complete with oven, hob, extractor, fridge-freezer and dishwasher. Leading out from the living area you have a 20'75m2 spacious terrace with sea views. On the terrace you will also find a washing machine and the water tank. The double bedroom has fitted wardrobes, access out to the terrace and modern furnishings. The bathroom is sleek and modern with white suite complete with walk in shower and frosted window for ventilation. The Apartment has air conditioning (Hot and Cold), is southwest facing, furnished, lift assisted and offers sea views. La Mata is home to a beautiful sandy beach with wooden boardwalk and plenty of lovely places to eat and a number of cafes. Located just 5km northeast of Torrevieja which is a real melting pot of cultures, not just by its international feel, but due to its mix of new and old Spanish attitudes. Traditions such as the siesta are still an important aspect of Spanish lifestyle. The town is a vibrant, eclectic mix