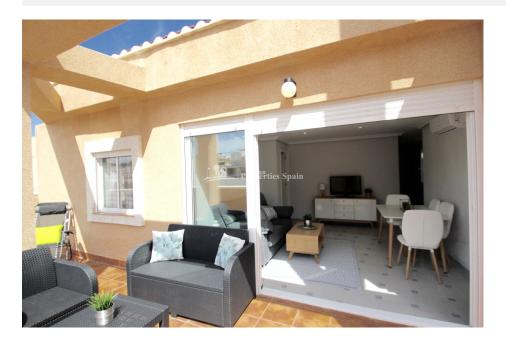

## **BESCHRIJVING**

Located in the Spanish Town of La Mata, 150m from the beach we have this stunning, reformed Penthouse Apartment. The 41'30m2 Apartment was fully reformed this year and distributes as open plan lounge and dining area, complete with contemporary furnishings, separate modern fitted and fully equipped kitchen complete with oven, hob, extractor, fridge-freezer and dishwasher. Leading out from the living area you have a 20'75m2 spacious terrace with sea views. On the terrace you will also find a washing machine and the water tank. The double bedroom has fitted wardrobes, access out to the terrace and modern furnishings. The bathroom is sleek and modern with white suite complete with walk in shower and frosted window for ventilation. The Apartment has air conditioning (Hot and Cold), is southwest facing, furnished, lift assisted and offers sea views. La Mata is home to a beautiful sandy beach with wooden boardwalk and plenty of lovely places to eat and a number of cafes. Located just 5km northeast of Torrevieja which is a real melting pot of cultures, not just by its international feel, but due to its mix of new and old Spanish attitudes. Traditions such as the siesta are still an important aspect of Spanish lifestyle. The town is a vibrant, eclectic mix