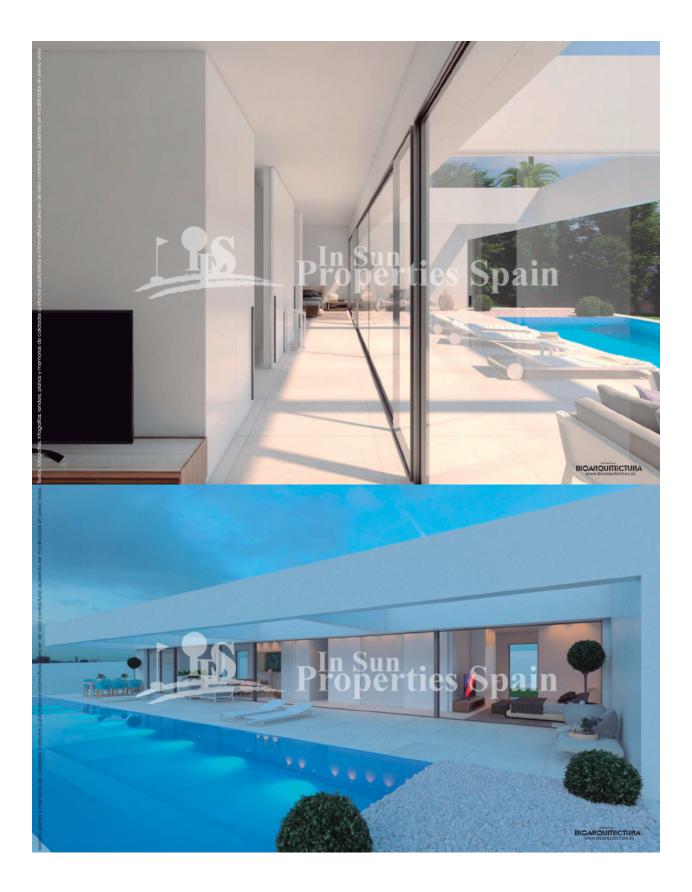

## **BESCHRIJVING**

A new exclusive project in urbanisation Las Filipinas, VILLAMARTIN. Here you have the option of designing the most amazing one level 150m2 (approx) detached luxury Villa within this outstanding 1765m2 plot based on a number of options. Option 1 (with or without Pergola) boasts a detached Villa with 3 bedrooms, 2 bathrooms and 2 guest toilets, open plan modern contemporary accommodation comprising of light and airy lounge, family dining area, sleek fitted and fully furnished kitchen with quality finish, separate laundry room, 2 double bedrooms and a master suite plus study area. In total there are 85m2 of terraces and a 72m2 sunny rooftop solarium not to forget the impressive 42m2 private swimming pool. There is parking for a number of vehicles and a southwest orientation. Option 2 would boast 2 levels, price for this option is upon consultation. Villamartín offers a wide range of services. For over 40 years it has been a golf tourist attraction and as it is expected from a residential complex of this standard all services are fully developed. The area is also known to have one of the healthiest climates in the world.