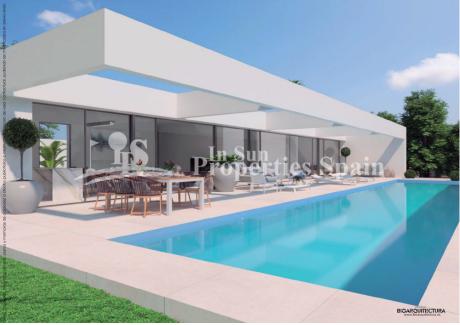

## **BESCHRIJVING**

A new exclusive project in urbanisation Las Filipinas, VILLAMARTIN. Here you have the option of designing the most amazing one level 150m2 (approx) detached luxury Villa within this outstanding 1765m2 plot based on a number of options. Option 1 (with or without Pergola) boasts a detached Villa with 3 bedrooms, 2 bathrooms and 2 guest toilets, open plan modern contemporary accommodation comprising of light and airy lounge, family dining area, sleek fitted and fully furnished kitchen with quality finish, separate laundry room, 2 double bedrooms and a master suite plus study area. In total there are 85m2 of terraces and a 72m2 sunny rooftop solarium not to forget the impressive 42m2 private swimming pool. There is parking for a number of vehicles and a southwest orientation. Option 2 would boast 2 levels, price for this option is upon consultation. Villamartín offers a wide range of services. For over 40 years it has been a golf tourist attraction and as it is expected from a residential complex of this standard all services are fully developed. The area is also known to have one of the healthiest climates in the world.