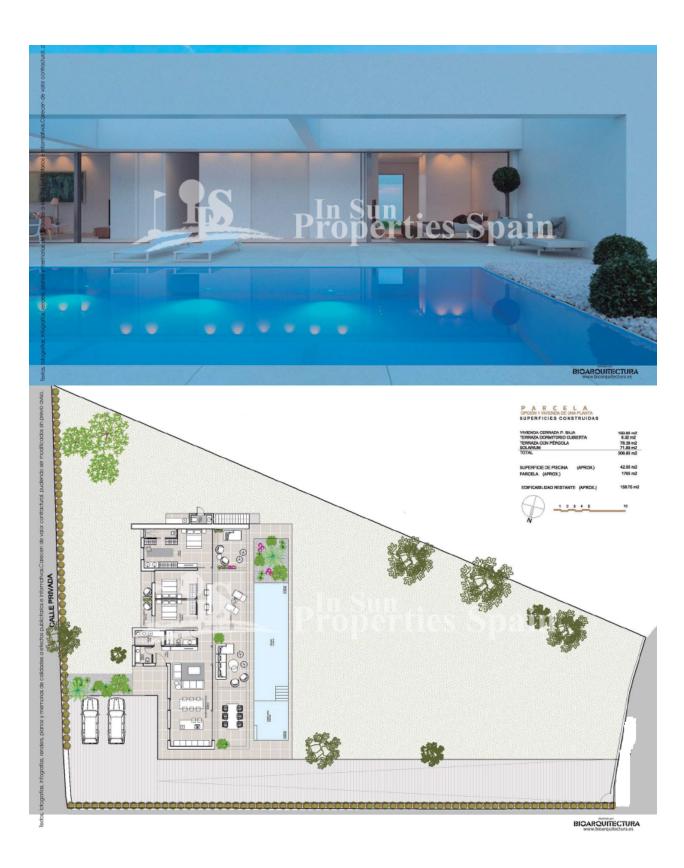

## **BESCHRIJVING**

A new exclusive project in urbanisation Las Filipinas, VILLAMARTIN. Here you have the option of designing the most amazing one level 150m2 (approx) detached luxury Villa within this outstanding 1765m2 plot based on a number of options. Option 1 (with or without Pergola) boasts a detached Villa with 3 bedrooms, 2 bathrooms and 2 guest toilets, open plan modern contemporary accommodation comprising of light and airy lounge, family dining area, sleek fitted and fully furnished kitchen with quality finish, separate laundry room, 2 double bedrooms and a master suite plus study area. In total there are 85m2 of terraces and a 72m2 sunny rooftop solarium not to forget the impressive 42m2 private swimming pool. There is parking for a number of vehicles and a southwest orientation. Option 2 would boast 2 levels, price for this option is upon consultation. Villamartín offers a wide range of services. For over 40 years it has been a golf tourist attraction and as it is expected from a residential complex of this standard all services are fully developed. The area is also known to have one of the healthiest climates in the world.