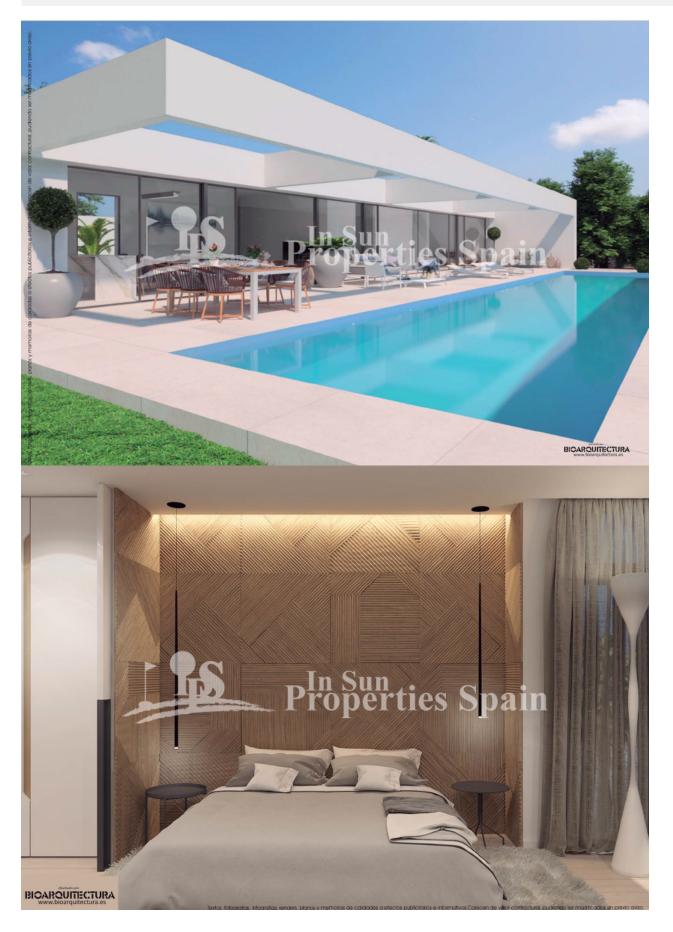

## **BESCHRIJVING**

A new exclusive project in urbanisation Las Filipinas, VILLAMARTIN. Here you have the option of designing the most amazing one level 150m2 (approx) detached luxury Villa within this outstanding 1765m2 plot based on a number of options. Option 1 (with or without Pergola) boasts a detached Villa with 3 bedrooms, 2 bathrooms and 2 guest toilets, open plan modern contemporary accommodation comprising of light and airy lounge, family dining area, sleek fitted and fully furnished kitchen with quality finish, separate laundry room, 2 double bedrooms and a master suite plus study area. In total there are 85m2 of terraces and a 72m2 sunny rooftop solarium not to forget the impressive 42m2 private swimming pool. There is parking for a number of vehicles and a southwest orientation. Option 2 would boast 2 levels, price for this option is upon consultation. Villamartín offers a wide range of services. For over 40 years it has been a golf tourist attraction and as it is expected from a residential complex of this standard all services are fully developed. The area is also known to have one of the healthiest climates in the world.