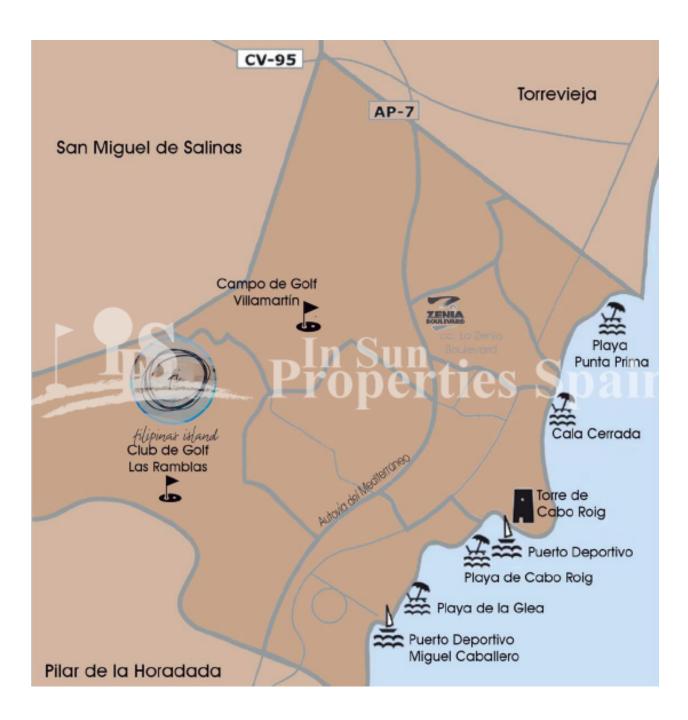

**REF: # 6733** 

Villamartin is also very close to renowned high standard international school El Limonar and La Zenia Boulevard - the newest shopping centre in our area and also the largest one in the Alicante region. At over 160,000m2 It offers more than 150 shops and services including a huge supermarket Alcampo, Leroy Merlin, Primark, Swarovski, Decathlon, Massimo Dutti, Zara, Stradivarius and much more. There are many commercial centers including the well know Villamartin Plaza and La Fuente Centre along with many restaurants, fashion shops, supermarkets, banks, pharmacies etc. Villamartin was built round one of the most prestigious golf courses on the Costa Blanca-Villamartín Golf Club- it is home to a Cosmopolitan and International community. Just a short distance away you can find 3 other golf courses such as Las Ramblas, Campoamor and La Finca. However, it is not only a golfers paradise, you can also find a large range of activities and entertainment for all the family; water parks in Torrevieja and Ciudad Quesada, 3km from some of the best beaches in the region, open weekly markets, cinemas etc. Villamartín is approximately 50 minutes from Alicante International and Murcia Corvera airport. By Train there are connections Madrid-Alicante (2:30 h) AVE Madrid-Murcia & Barcelona-Alicante (4.5 h)