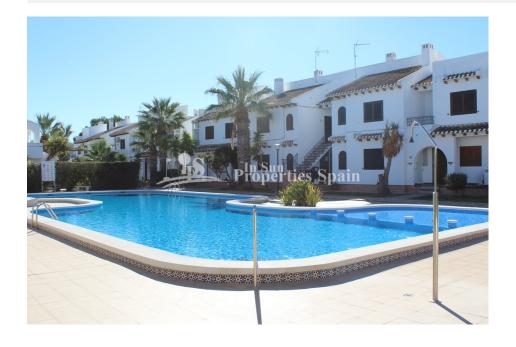

## **BESCHRIJVING**

A STUNNING Mediterranean style top floor, FULLY REFORMED Apartment located in the very sought after urbanisation El Cid I in CABO ROIG - just 150m from the beach! The beautiful complex offers a lovely large community pool, well maintained green areas and plenty of private parking. The 37'54m2, SOUTHWEST FACING Apartment offers one double bedroom, modernised bathroom and a nice living/dining room with open plan, fully equipped modern kitchen. There is a 10m2 terrace off the lounge leading up to the 22m2 solarium with storage and BBQ. The apartment is offered Fully Furnished with alarm and has parking inside the community. There is also AC to the bedroom and lounge. 350m from the property you will find a wide selection of bars and restaurants on the well known `Cabo Roig Strip'. This budget friendly Apartment would make the ideal place for quiet holidays, whilst being close to all the necessary amenities and services. For the active, you have the Orihuela Costa Coastal Walking Path on your doorstep, allowing you to take in the stunning views, fresh sea air and amazing scenery. This path takes you all the way from from Mil Palmeras to