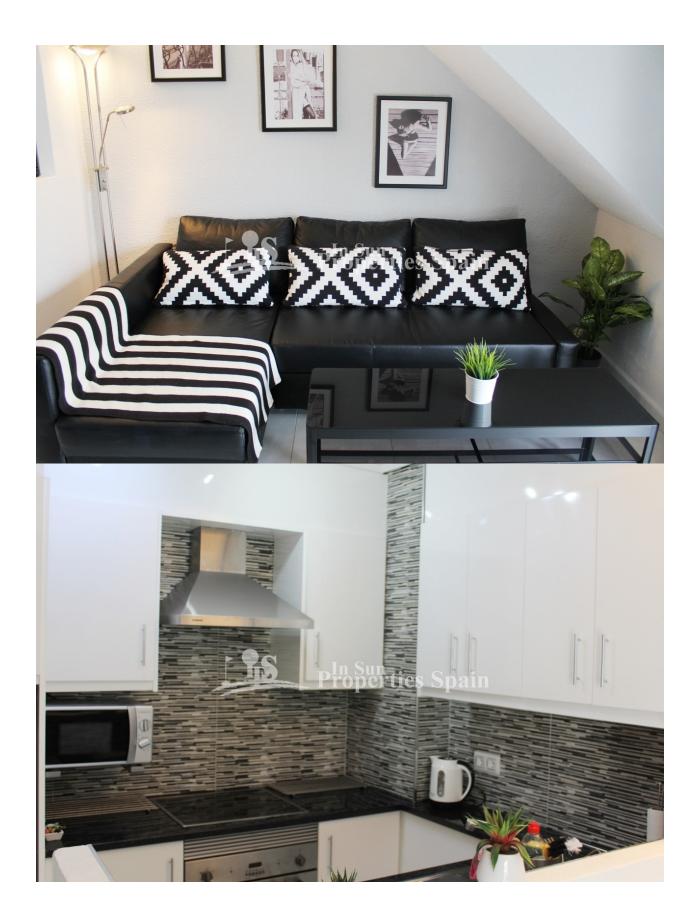

## **BESCHRIJVING**

A STUNNING Mediterranean style top floor, FULLY REFORMED Apartment located in the very sought after urbanisation El Cid I in CABO ROIG - just 150m from the beach! The beautiful complex offers a lovely large community pool, well maintained green areas and plenty of private parking. The 37'54m2, SOUTHWEST FACING Apartment offers one double bedroom, modernised bathroom and a nice living/dining room with open plan, fully equipped modern kitchen. There is a 10m2 terrace off the lounge leading up to the 22m2 solarium with storage and BBQ. The apartment is offered Fully Furnished with alarm and has parking inside the community. There is also AC to the bedroom and lounge. 350m from the property you will find a wide selection of bars and restaurants on the well known `Cabo Roig Strip'. This budget friendly Apartment would make the ideal place for quiet holidays, whilst being close to all the necessary amenities and services. For the active, you have the Orihuela Costa Coastal Walking Path on your doorstep, allowing you to take in the stunning views, fresh sea air and amazing scenery. This path takes you all the way from from Mil Palmeras to