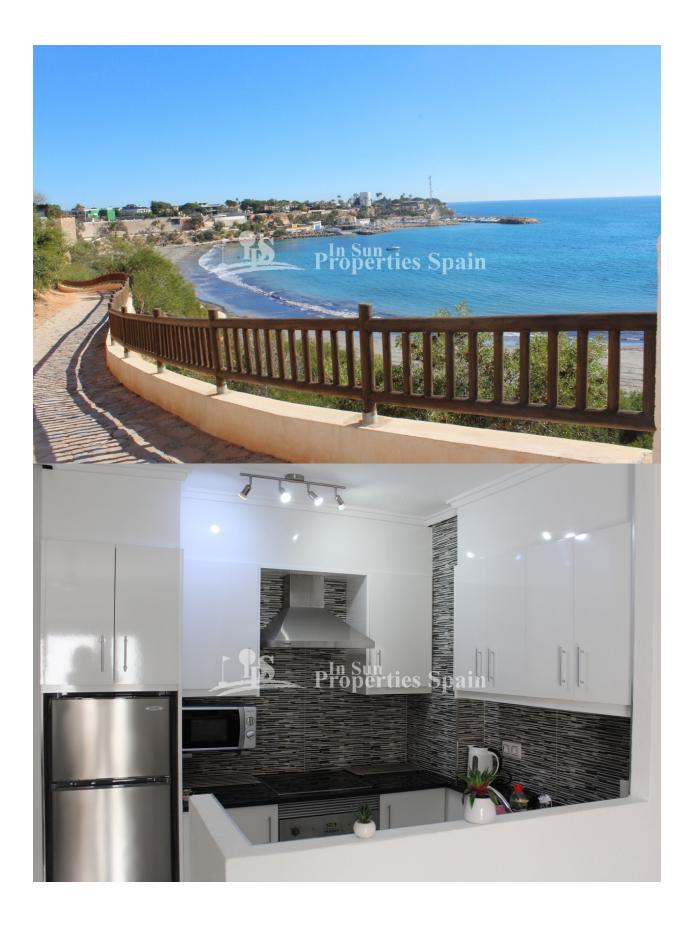

## **BESCHRIJVING**

A STUNNING Mediterranean style top floor, FULLY REFORMED Apartment located in the very sought after urbanisation El Cid I in CABO ROIG - just 150m from the beach! The beautiful complex offers a lovely large community pool, well maintained green areas and plenty of private parking. The 37'54m2, SOUTHWEST FACING Apartment offers one double bedroom, modernised bathroom and a nice living/dining room with open plan, fully equipped modern kitchen. There is a 10m2 terrace off the lounge leading up to the 22m2 solarium with storage and BBQ. The apartment is offered Fully Furnished with alarm and has parking inside the community. There is also AC to the bedroom and lounge. 350m from the property you will find a wide selection of bars and restaurants on the well known `Cabo Roig Strip'. This budget friendly Apartment would make the ideal place for quiet holidays, whilst being close to all the necessary amenities and services. For the active, you have the Orihuela Costa Coastal Walking Path on your doorstep, allowing you to take in the stunning views, fresh sea air and amazing scenery. This path takes you all the way from from Mil Palmeras to

Torrevieja, enjoying all the beaches and coves along the way; including Cabo Roig, La Zenia, Playa Flamenca and Punta Prima. Cabo Roig is close to the major town of Torrevieja and is a typical seasonal holiday destination busiest over the summer months of July and August and at its quietest in the winter. Cabo Roig also has a lovely Marina. It is one of the best marinas on the popular Costa Blanca coastline. Located in an attractive area it has over two hundred mooring spaces, a restaurant and some other good facilities. If your interest is shopping then the well known Zenia Boulevard is just 5 minutes away and is said to be the largest retail complex of its kind in the region! Approximately 50 minutes from both Alicante and Corvera International Airports.