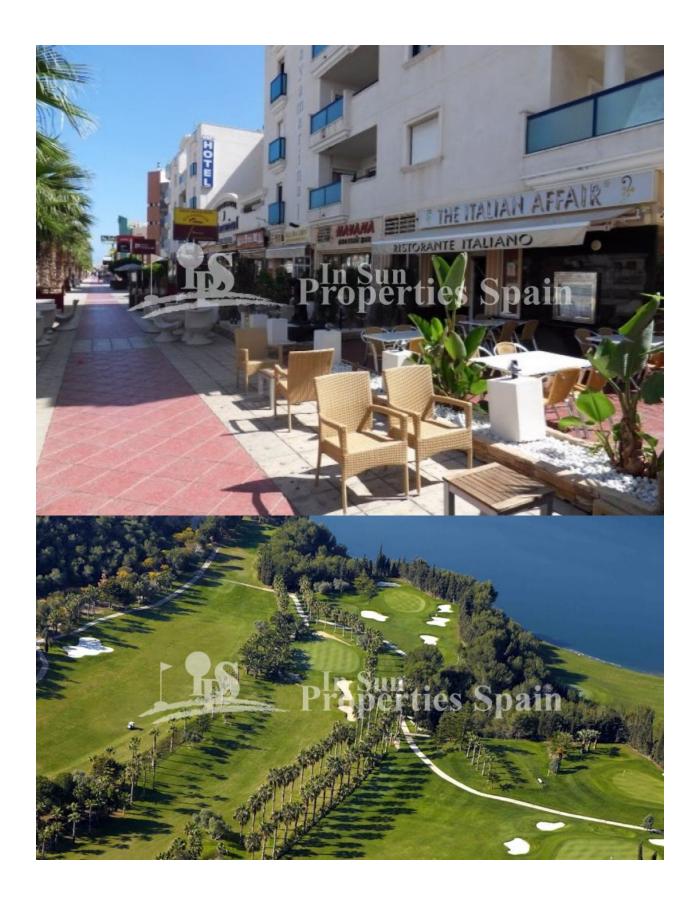

Torrevieja, enjoying all the beaches and coves along the way; including Cabo Roig, La Zenia, Playa Flamenca and Punta Prima. Cabo Roig is close to the major town of Torrevieja and is a typical seasonal holiday destination busiest over the summer months of July and August and at its quietest in the winter. Cabo Roig also has a lovely Marina. It is one of the best marinas on the popular Costa Blanca coastline. Located in an attractive area it has over two hundred mooring spaces, a restaurant and some other good facilities. If your interest is shopping then the well known Zenia Boulevard is just 5 minutes away and is said to be the largest retail complex of its kind in the region! Approximately 50 minutes from both Alicante and Corvera International Airports.