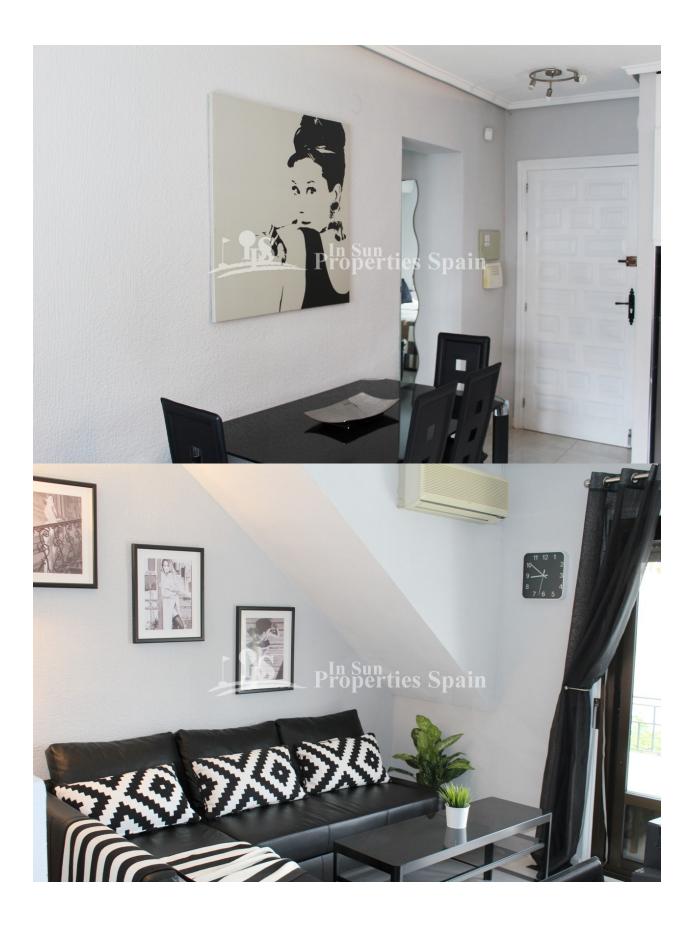

## **BESCHRIJVING**

A STUNNING Mediterranean style top floor, FULLY REFORMED Apartment located in the very sought after urbanisation El Cid I in CABO ROIG - just 150m from the beach! The beautiful complex offers a lovely large community pool, well maintained green areas and plenty of private parking. The 37'54m2, SOUTHWEST FACING Apartment offers one double bedroom, modernised bathroom and a nice living/dining room with open plan, fully equipped modern kitchen. There is a 10m2 terrace off the lounge leading up to the 22m2 solarium with storage and BBQ. The apartment is offered Fully Furnished with alarm and has parking inside the community. There is also AC to the bedroom and lounge. 350m from the property you will find a wide selection of bars and restaurants on the well known `Cabo Roig Strip'. This budget friendly Apartment would make the ideal place for quiet holidays, whilst being close to all the necessary amenities and services. For the active, you have the Orihuela Costa Coastal Walking Path on your doorstep, allowing you to take in the stunning views, fresh sea air and amazing scenery. This path takes you all the way from from Mil Palmeras to