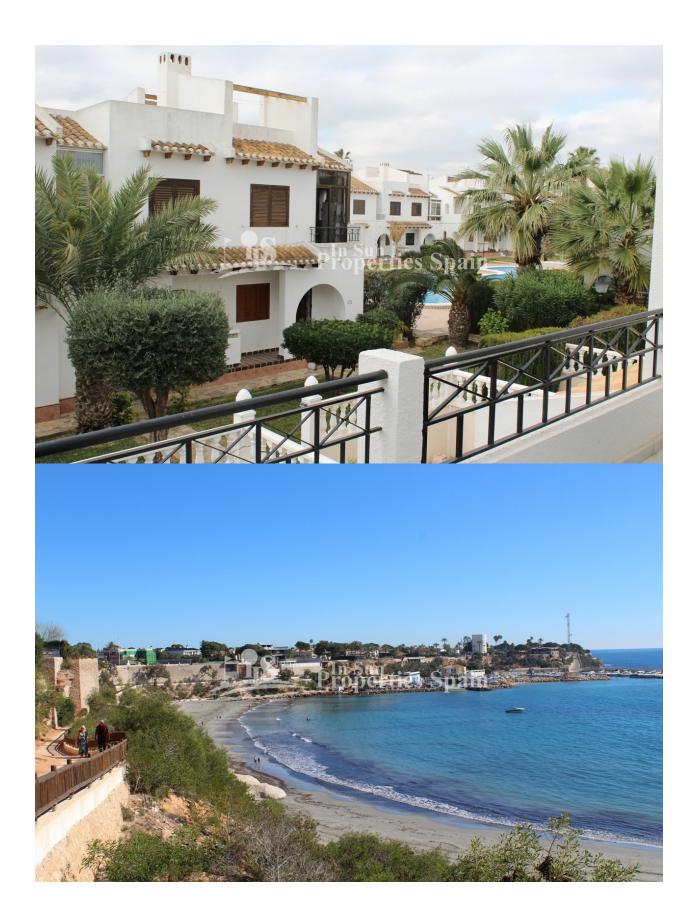

## **BESCHRIJVING**

A STUNNING Mediterranean style top floor, FULLY REFORMED Apartment located in the very sought after urbanisation El Cid I in CABO ROIG - just 150m from the beach! The beautiful complex offers a lovely large community pool, well maintained green areas and plenty of private parking. The 37'54m2, SOUTHWEST FACING Apartment offers one double bedroom, modernised bathroom and a nice living/dining room with open plan, fully equipped modern kitchen. There is a 10m2 terrace off the lounge leading up to the 22m2 solarium with storage and BBQ. The apartment is offered Fully Furnished with alarm and has parking inside the community. There is also AC to the bedroom and lounge. 350m from the property you will find a wide selection of bars and restaurants on the well known `Cabo Roig Strip'. This budget friendly Apartment would make the ideal place for quiet holidays, whilst being close to all the necessary amenities and services. For the active, you have the Orihuela Costa Coastal Walking Path on your doorstep, allowing you to take in the stunning views, fresh sea air and amazing scenery. This path takes you all the way from from Mil Palmeras to

Torrevieja, enjoying all the beaches and coves along the way; including Cabo Roig, La Zenia, Playa Flamenca and Punta Prima. Cabo Roig is close to the major town of Torrevieja and is a typical seasonal holiday destination busiest over the summer months of July and August and at its quietest in the winter. Cabo Roig also has a lovely Marina. It is one of the best marinas on the popular Costa Blanca coastline. Located in an attractive area it has over two hundred mooring spaces, a restaurant and some other good facilities. If your interest is shopping then the well known Zenia Boulevard is just 5 minutes away and is said to be the largest retail complex of its kind in the region! Approximately 50 minutes from both Alicante and Corvera International Airports.