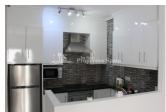

## **BESCHRIJVING**

A STUNNING Mediterranean style top floor, FULLY REFORMED Apartment located in the very sought after urbanisation El Cid I in CABO ROIG - just 150m from the beach! The beautiful complex offers a lovely large community pool, well maintained green areas and plenty of private parking. The 37'54m2, SOUTHWEST FACING Apartment offers one double bedroom, modernised bathroom and a nice living/dining room with open plan, fully equipped modern kitchen. There is a 10m2 terrace off the lounge leading up to the 22m2 solarium with storage and BBQ. The apartment is offered Fully Furnished with alarm and has parking inside the community. There is also AC to the bedroom and lounge. 350m from the property you will find a wide selection of bars and restaurants on the well known `Cabo Roig Strip'. This budget friendly Apartment would make the ideal place for quiet holidays, whilst being close to all the necessary amenities and services. For the active, you have the Orihuela Costa Coastal Walking Path on your doorstep, allowing you to take in the stunning views, fresh sea air and amazing scenery. This path takes you all the way from from Mil Palmeras to