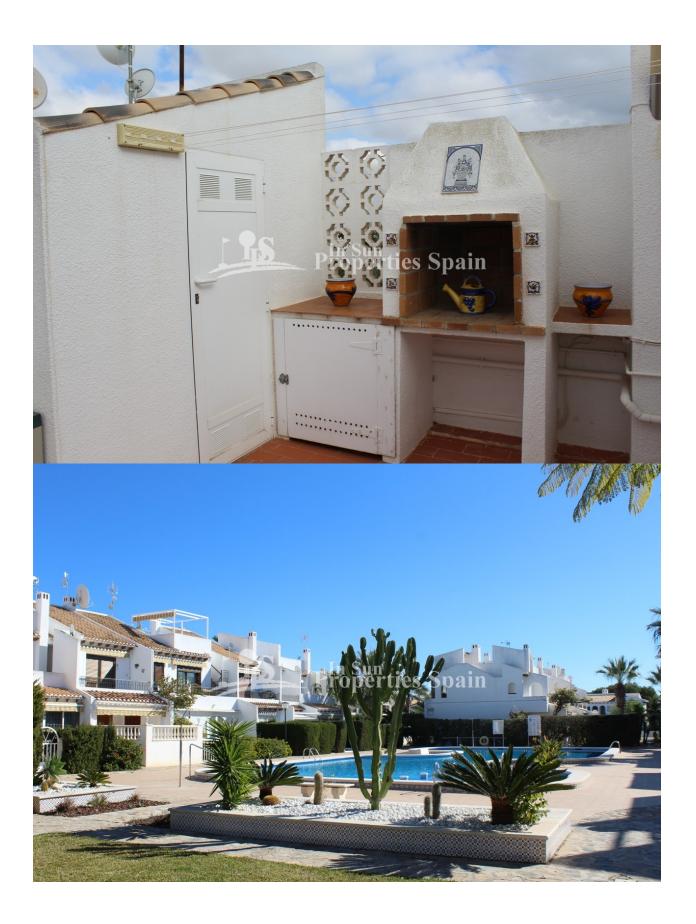

## **BESCHRIJVING**

A STUNNING Mediterranean style top floor, FULLY REFORMED Apartment located in the very sought after urbanisation El Cid I in CABO ROIG - just 150m from the beach! The beautiful complex offers a lovely large community pool, well maintained green areas and plenty of private parking. The 37'54m2, SOUTHWEST FACING Apartment offers one double bedroom, modernised bathroom and a nice living/dining room with open plan, fully equipped modern kitchen. There is a 10m2 terrace off the lounge leading up to the 22m2 solarium with storage and BBQ. The apartment is offered Fully Furnished with alarm and has parking inside the community. There is also AC to the bedroom and lounge. 350m from the property you will find a wide selection of bars and restaurants on the well known `Cabo Roig Strip'. This budget friendly Apartment would make the ideal place for quiet holidays, whilst being close to all the necessary amenities and services. For the active, you have the Orihuela Costa Coastal Walking Path on your doorstep, allowing you to take in the stunning views, fresh sea air and amazing scenery. This path takes you all the way from from Mil Palmeras to