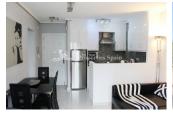

## **BESCHRIJVING**

A STUNNING Mediterranean style top floor, FULLY REFORMED Apartment located in the very sought after urbanisation El Cid I in CABO ROIG - just 150m from the beach! The beautiful complex offers a lovely large community pool, well maintained green areas and plenty of private parking. The 37'54m2, SOUTHWEST FACING Apartment offers one double bedroom, modernised bathroom and a nice living/dining room with open plan, fully equipped modern kitchen. There is a 10m2 terrace off the lounge leading up to the 22m2 solarium with storage and BBQ. The apartment is offered Fully Furnished with alarm and has parking inside the community. There is also AC to the bedroom and lounge. 350m from the property you will find a wide selection of bars and restaurants on the well known `Cabo Roig Strip'. This budget friendly Apartment would make the ideal place for quiet holidays, whilst being close to all the necessary amenities and services. For the active, you have the Orihuela Costa Coastal Walking Path on your doorstep, allowing you to take in the stunning views, fresh sea air and amazing scenery. This path takes you all the way from from Mil Palmeras to