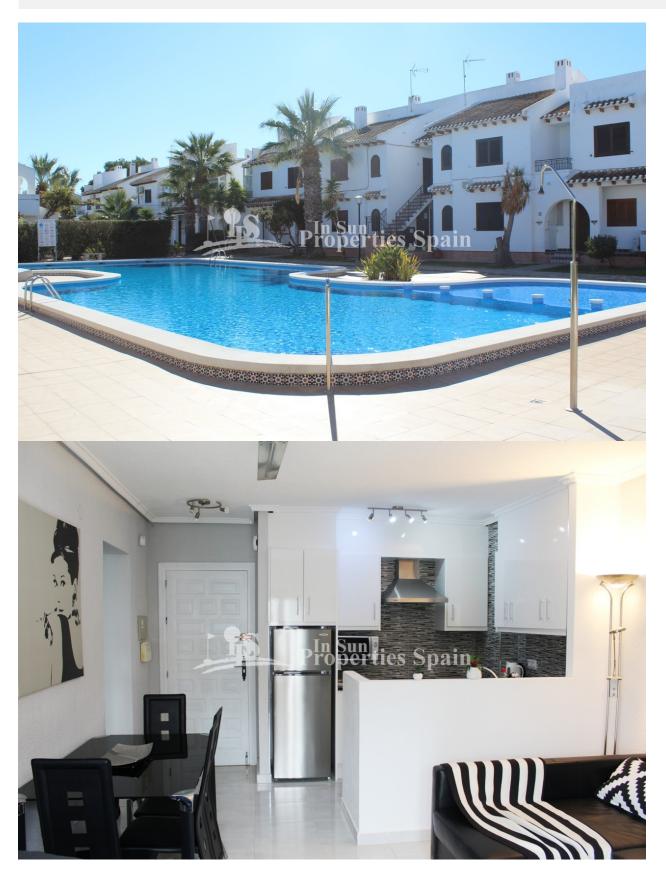

## **BESCHRIJVING**

A STUNNING Mediterranean style top floor, FULLY REFORMED Apartment located in the very sought after urbanisation El Cid I in CABO ROIG - just 150m from the beach! The beautiful complex offers a lovely large community pool, well maintained green areas and plenty of private parking. The 37'54m2, SOUTHWEST FACING Apartment offers one double bedroom, modernised bathroom and a nice living/dining room with open plan, fully equipped modern kitchen. There is a 10m2 terrace off the lounge leading up to the 22m2 solarium with storage and BBQ. The apartment is offered Fully Furnished with alarm and has parking inside the community. There is also AC to the bedroom and lounge. 350m from the property you will find a wide selection of bars and restaurants on the well known `Cabo Roig Strip'. This budget friendly Apartment would make the ideal place for quiet holidays, whilst being close to all the necessary amenities and services. For the active, you have the Orihuela Costa Coastal Walking Path on your doorstep, allowing you to take in the stunning views, fresh sea air and amazing scenery. This path takes you all the way from from Mil Palmeras to