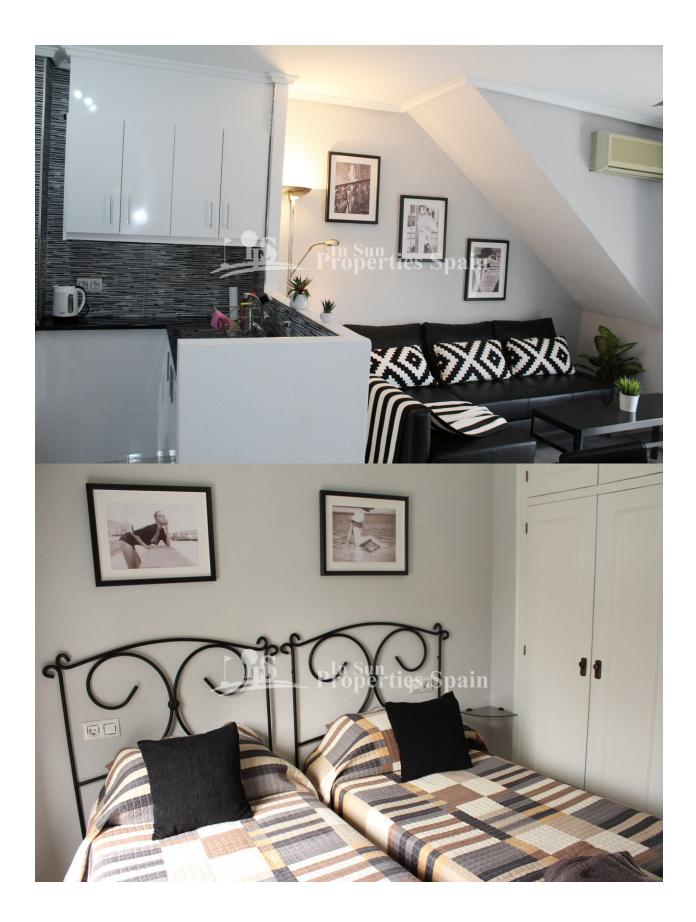

## **BESCHRIJVING**

A STUNNING Mediterranean style top floor, FULLY REFORMED Apartment located in the very sought after urbanisation El Cid I in CABO ROIG - just 150m from the beach! The beautiful complex offers a lovely large community pool, well maintained green areas and plenty of private parking. The 37'54m2, SOUTHWEST FACING Apartment offers one double bedroom, modernised bathroom and a nice living/dining room with open plan, fully equipped modern kitchen. There is a 10m2 terrace off the lounge leading up to the 22m2 solarium with storage and BBQ. The apartment is offered Fully Furnished with alarm and has parking inside the community. There is also AC to the bedroom and lounge. 350m from the property you will find a wide selection of bars and restaurants on the well known `Cabo Roig Strip'. This budget friendly Apartment would make the ideal place for quiet holidays, whilst being close to all the necessary amenities and services. For the active, you have the Orihuela Costa Coastal Walking Path on your doorstep, allowing you to take in the stunning views, fresh sea air and amazing scenery. This path takes you all the way from from Mil Palmeras to