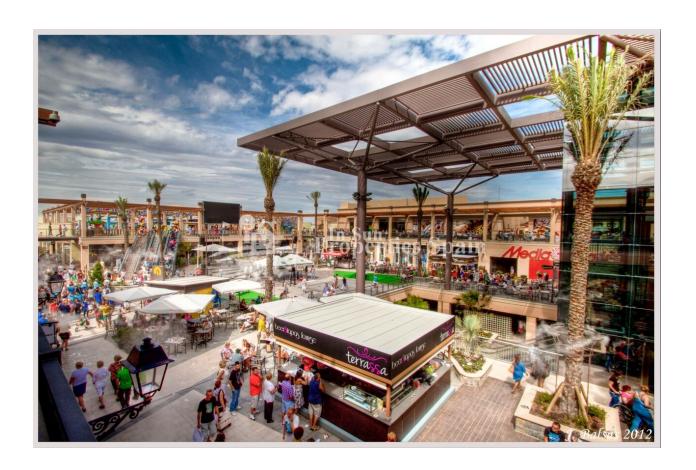

Torrevieja, enjoying all the beaches and coves along the way; including Cabo Roig, La Zenia, Playa Flamenca and Punta Prima. Cabo Roig is close to the major town of Torrevieja and is a typical seasonal holiday destination busiest over the summer months of July and August and at its quietest in the winter. Cabo Roig also has a lovely Marina. It is one of the best marinas on the popular Costa Blanca coastline. Located in an attractive area it has over two hundred mooring spaces, a restaurant and some other good facilities. If your interest is shopping then the well known Zenia Boulevard is just 5 minutes away and is said to be the largest retail complex of its kind in the region! Approximately 50 minutes from both Alicante and Corvera International Airports.