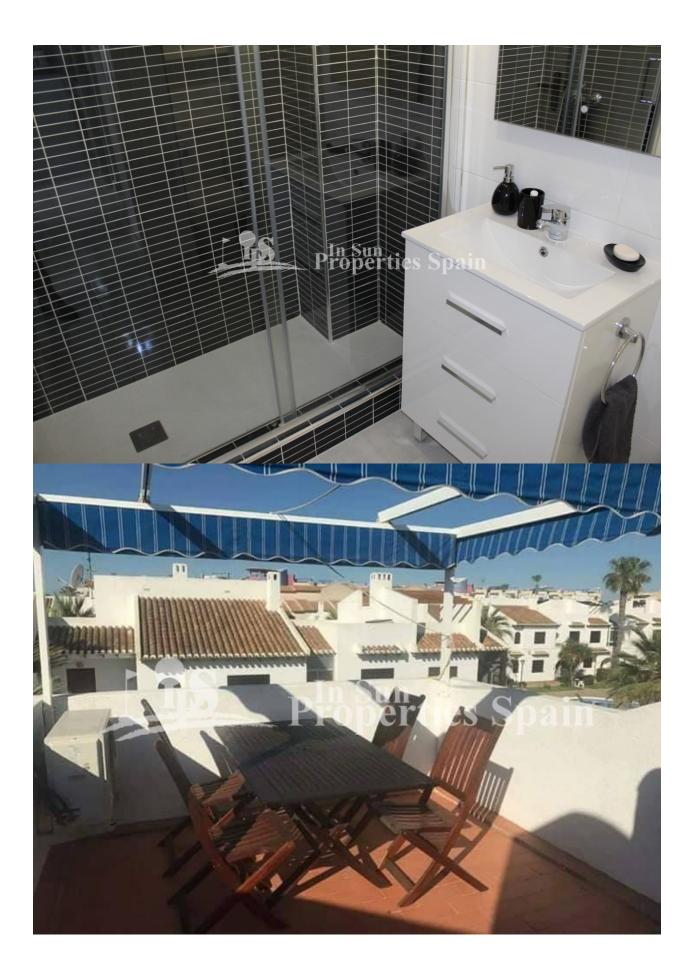

## **BESCHRIJVING**

A STUNNING Mediterranean style top floor, FULLY REFORMED Apartment located in the very sought after urbanisation El Cid I in CABO ROIG - just 150m from the beach! The beautiful complex offers a lovely large community pool, well maintained green areas and plenty of private parking. The 37'54m2, SOUTHWEST FACING Apartment offers one double bedroom, modernised bathroom and a nice living/dining room with open plan, fully equipped modern kitchen. There is a 10m2 terrace off the lounge leading up to the 22m2 solarium with storage and BBQ. The apartment is offered Fully Furnished with alarm and has parking inside the community. There is also AC to the bedroom and lounge. 350m from the property you will find a wide selection of bars and restaurants on the well known `Cabo Roig Strip'. This budget friendly Apartment would make the ideal place for quiet holidays, whilst being close to all the necessary amenities and services. For the active, you have the Orihuela Costa Coastal Walking Path on your doorstep, allowing you to take in the stunning views, fresh sea air and amazing scenery. This path takes you all the way from from Mil Palmeras to