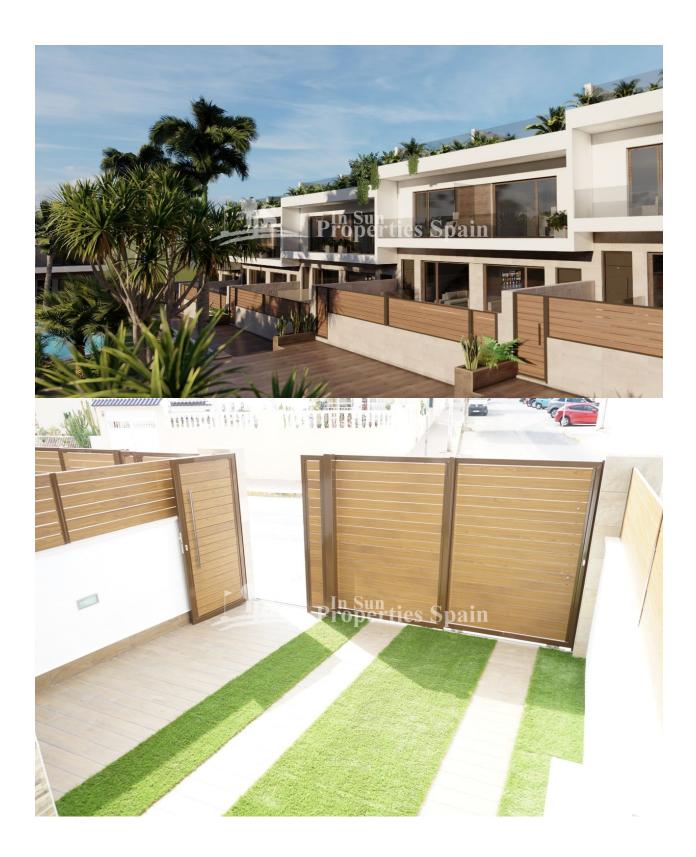

### **BESCHRIJVING**

A stunning new residential of Townhouses-Duplex style located in the "LOS BALCONES" area in the municipality of TORREVIEJA; an area of villas, residential and parks, located just three minutes on foot from the "Hotel Doña Monse", the "Parque de Los Balcones" and the "University Hospital of Torrevieja". A whole area with cafes, supermarkets and pharmacy. From the "solarium" of each of the 17 homes, according to its orientation, enjoy its privileged panoramic views of the sea, the lagoon and the famous Salinas de Torrevieja. The Residential consists of 72 duplex homes, 17 of which have 3 bedrooms(all on the first floor) and 2 bathrooms, and the remaining 55 are 3 bedrooms and 3 bathrooms (where one bedroom is on the ground floor). Its common areas have landscaped spaces and a pool of 193 meters, with hydro massage and beach area for children. The 17 homes, of classic style, are equipped with the following high quality components; Fully furnished kitchen, equipped with high and low cabinets, and electric boiler. Complete faucet that guarantees low consumption and porcelain toilets. Telecommunications connection socket. Pre-installation of air

conditioning, through ducts in the bedroom. Depending on the location of the home, it has an indoor parking space on the porch, or a parking space assigned outside, next to one of the Residential entrances. Separation between Duplex made with "imitation wood" aluminum slats, just like the blinds. Smooth paint throughout the house. Exterior finishes with stucco and porcelain tiles. Planter in the "solarium".