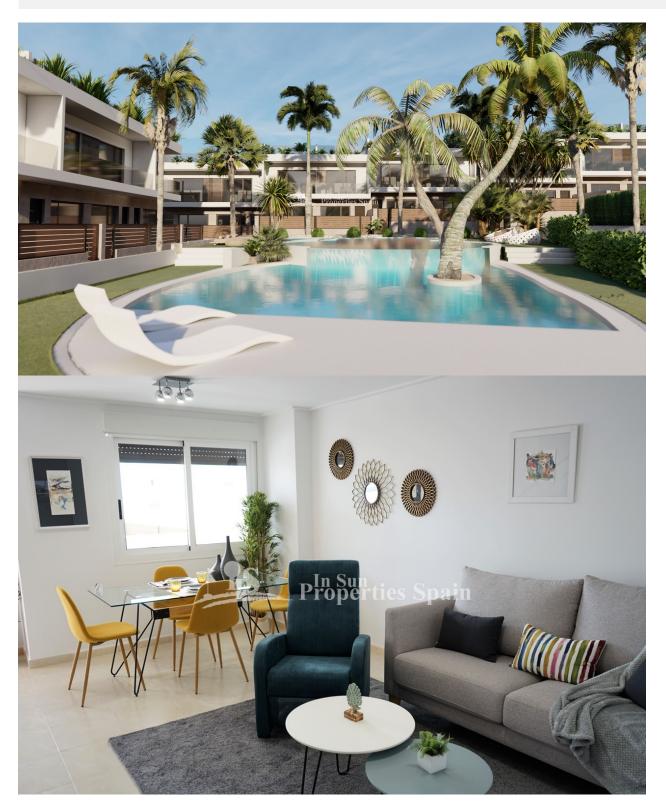

### **BESCHRIJVING**

A stunning new residential of Townhouses-Duplex style located in the "LOS BALCONES" area in the municipality of TORREVIEJA; an area of villas, residential and parks, located just three minutes on foot from the "Hotel Doña Monse", the "Parque de Los Balcones" and the "University Hospital of Torrevieja". A whole area with cafes, supermarkets and pharmacy. From the "solarium" of each of the 17 homes, according to its orientation, enjoy its privileged panoramic views of the sea, the lagoon and the famous Salinas de Torrevieja. The Residential consists of 72 duplex homes, 17 of which have 3 bedrooms(all on the first floor) and 2 bathrooms, and the remaining 55 are 3 bedrooms and 3 bathrooms (where one bedroom is on the ground floor). Its common areas have landscaped spaces and a pool of 193 meters, with hydro massage and beach area for children. The 17 homes, of classic style, are equipped with the following high quality components; Fully furnished kitchen, equipped with high and low cabinets, and electric boiler. Complete faucet that guarantees low consumption and porcelain toilets. Telecommunications connection socket. Pre-installation of air