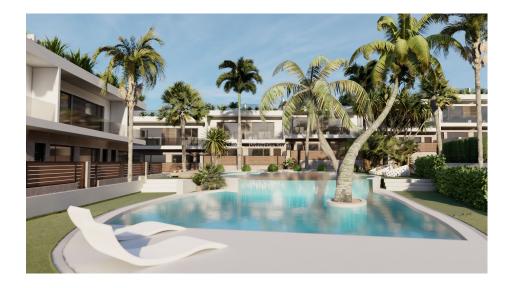

### **BESCHRIJVING**

A stunning new residential of Townhouses-Duplex style located in the "LOS BALCONES" area in the municipality of TORREVIEJA; an area of villas, residential and parks, located just three minutes on foot from the "Hotel Doña Monse", the "Parque de Los Balcones" and the "University Hospital of Torrevieja". A whole area with cafes, supermarkets and pharmacy. From the "solarium" of each of the 17 homes, according to its orientation, enjoy its privileged panoramic views of the sea, the lagoon and the famous Salinas de Torrevieja. The Residential consists of 72 duplex homes, 17 of which have 3 bedrooms(all on the first floor) and 2 bathrooms, and the remaining 55 are 3 bedrooms and 3 bathrooms (where one bedroom is on the ground floor). Its common areas have landscaped spaces and a pool of 193 meters, with hydro massage and beach area for children. The 17 homes, of classic style, are equipped with the following high quality components; Fully furnished kitchen, equipped with high and low cabinets, and electric boiler. Complete faucet that guarantees low consumption and porcelain toilets. Telecommunications connection socket. Pre-installation of air