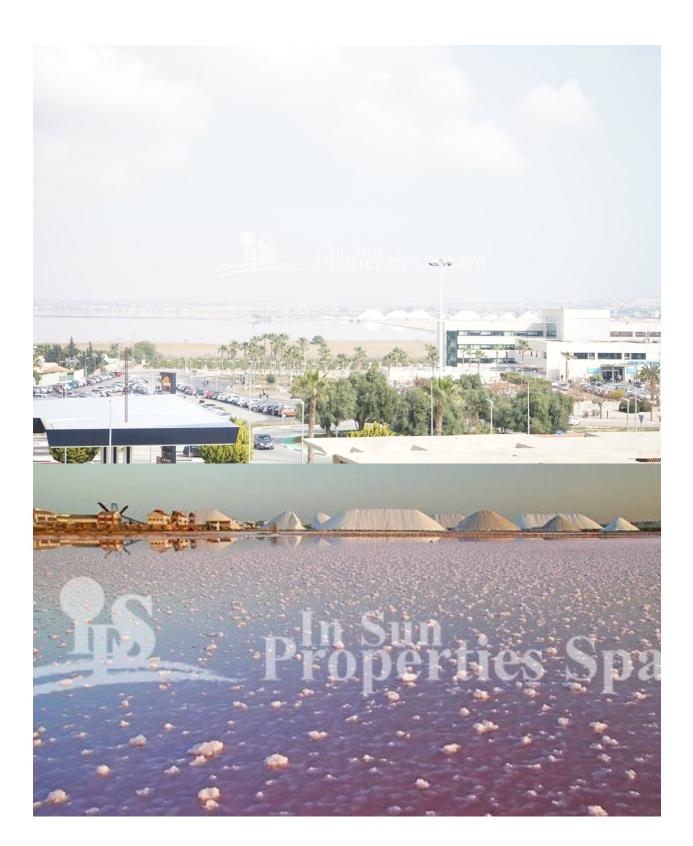

### **BESCHRIJVING**

A stunning new residential of Townhouses-Duplex style located in the "LOS BALCONES" area in the municipality of TORREVIEJA; an area of villas, residential and parks, located just three minutes on foot from the "Hotel Doña Monse", the "Parque de Los Balcones" and the "University Hospital of Torrevieja". A whole area with cafes, supermarkets and pharmacy. From the "solarium" of each of the 17 homes, according to its orientation, enjoy its privileged panoramic views of the sea, the lagoon and the famous Salinas de Torrevieja. The Residential consists of 72 duplex homes, 17 of which have 3 bedrooms(all on the first floor) and 2 bathrooms, and the remaining 55 are 3 bedrooms and 3 bathrooms (where one bedroom is on the ground floor). Its common areas have landscaped spaces and a pool of 193 meters, with hydro massage and beach area for children. The 17 homes, of classic style, are equipped with the following high quality components; Fully furnished kitchen, equipped with high and low cabinets, and electric boiler. Complete faucet that guarantees low consumption and porcelain toilets. Telecommunications connection socket. Pre-installation of air