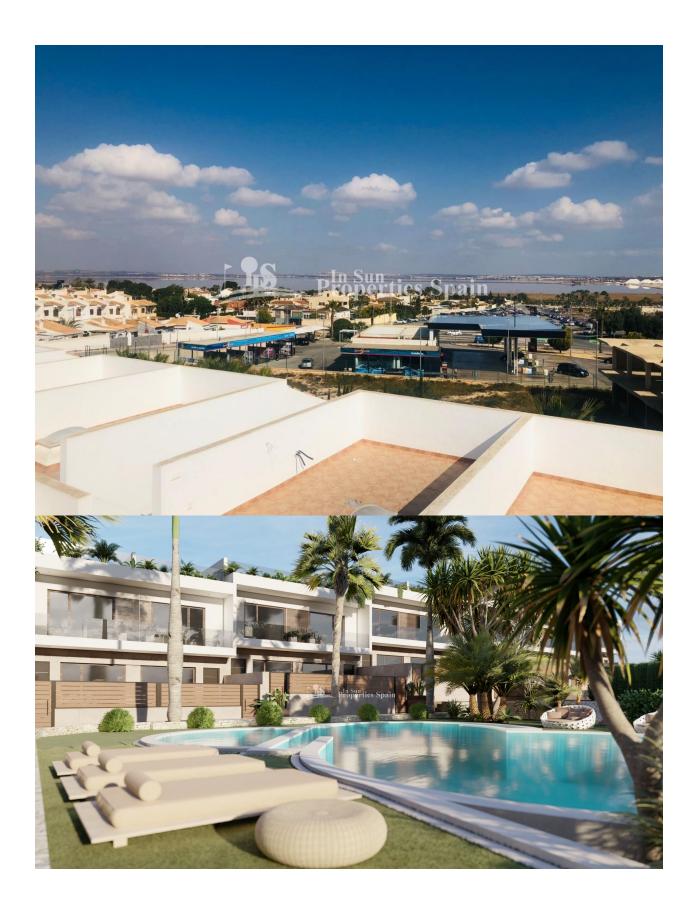

### **BESCHRIJVING**

A stunning new residential of Townhouses-Duplex style located in the "LOS BALCONES" area in the municipality of TORREVIEJA; an area of villas, residential and parks, located just three minutes on foot from the "Hotel Doña Monse", the "Parque de Los Balcones" and the "University Hospital of Torrevieja". A whole area with cafes, supermarkets and pharmacy. From the "solarium" of each of the 17 homes, according to its orientation, enjoy its privileged panoramic views of the sea, the lagoon and the famous Salinas de Torrevieja. The Residential consists of 72 duplex homes, 17 of which have 3 bedrooms(all on the first floor) and 2 bathrooms, and the remaining 55 are 3 bedrooms and 3 bathrooms (where one bedroom is on the ground floor). Its common areas have landscaped spaces and a pool of 193 meters, with hydro massage and beach area for children. The 17 homes, of classic style, are equipped with the following high quality components; Fully furnished kitchen, equipped with high and low cabinets, and electric boiler. Complete faucet that guarantees low consumption and porcelain toilets. Telecommunications connection socket. Pre-installation of air

# RESIDENCIAL LOS ALTOS DE LA LAGUNA