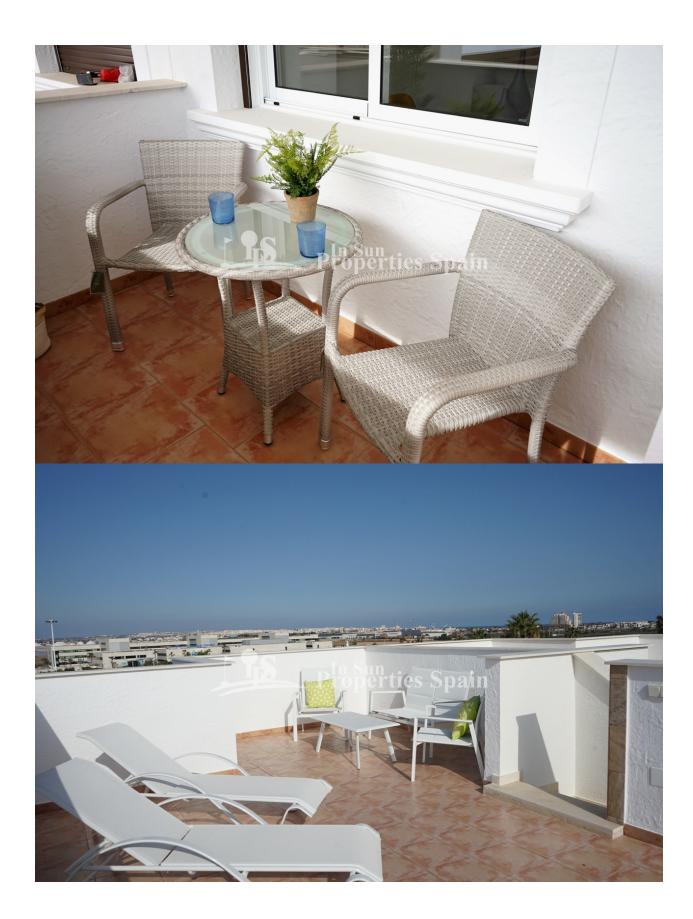

### **BESCHRIJVING**

A stunning new residential of Townhouses-Duplex style located in the "LOS BALCONES" area in the municipality of TORREVIEJA; an area of villas, residential and parks, located just three minutes on foot from the "Hotel Doña Monse", the "Parque de Los Balcones" and the "University Hospital of Torrevieja". A whole area with cafes, supermarkets and pharmacy. From the "solarium" of each of the 17 homes, according to its orientation, enjoy its privileged panoramic views of the sea, the lagoon and the famous Salinas de Torrevieja. The Residential consists of 72 duplex homes, 17 of which have 3 bedrooms(all on the first floor) and 2 bathrooms, and the remaining 55 are 3 bedrooms and 3 bathrooms (where one bedroom is on the ground floor). Its common areas have landscaped spaces and a pool of 193 meters, with hydro massage and beach area for children. The 17 homes, of classic style, are equipped with the following high quality components; Fully furnished kitchen, equipped with high and low cabinets, and electric boiler. Complete faucet that guarantees low consumption and porcelain toilets. Telecommunications connection socket. Pre-installation of air

### **UITZICHT**

- Panoramisch
- Zeezicht

### **TUIN TERRAS**

- Open terras
- Aangelegd
- Stenen muur
- Privé tuin
- Gemeenschappelijke tuin