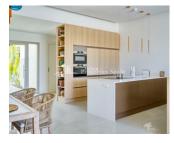

---------------------------|
| PRIJS:         | 890.000€                                         |
| TYPE HUIS:     | Villa's                                          |
| PLAATS:        | Orihuela<br>Costa (Las<br>Colinas Golf<br>Club ) |
| SLAAPKAMERS:   | 4                                                |
| Badkamers:     | 4                                                |
| Build ( m2 ):  | 200                                              |
| Plot ( m2 ):   | 746                                              |
| Terras ( m2 ): | 36                                               |
| Years:         |                                                  |
| Floor:         | -                                                |
| bericht        | -                                                |





#### **BESCHRIJVING**

The Limonero Community at award winning LAS COLINAS GOLF & COUNTRY CLUB is made up by 18 luxury modern villas. The exclusive Limonero Community is located in a privileged spot of the resort on the golf course and features beautiful gardens and natural stone paved areas. This private community comprises frontline golf & second line golf villas, all of which are SOUTH FACING with views over the golf course and towards the sea. Limonero Villa 7 is a KEY READY 4 bedroom modern house, which offers 200 m2 of built home area in one floor and 65 m2 of terraces on a 746 m2 plot. It has stunning views to the golf course and to the sea from the terrace, the living room and the bedrooms. Large terraces and swimming pool overlook the golf course. Limonero Villa 7 is spacious