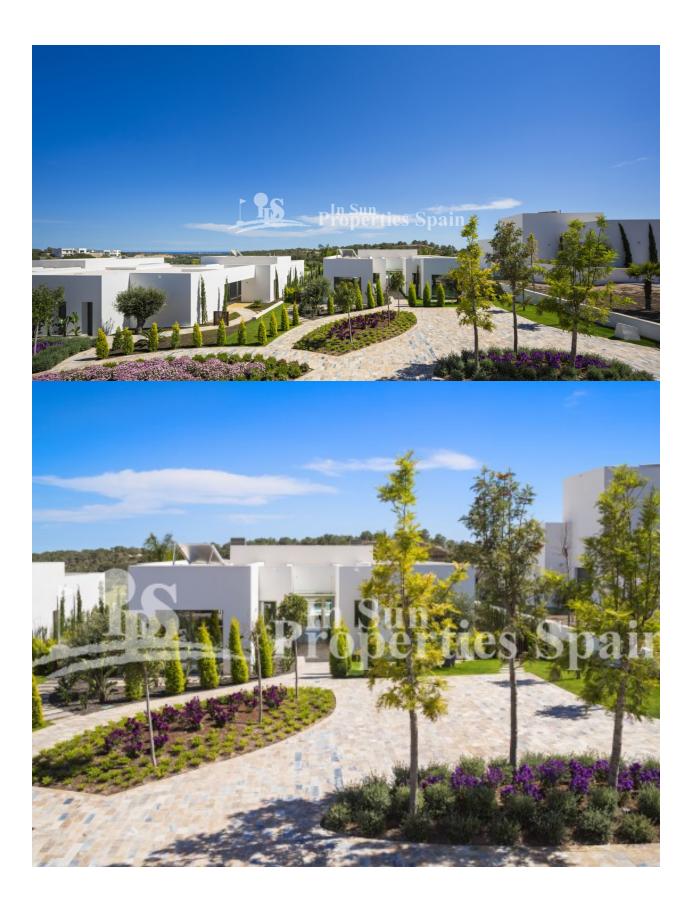

#### **BESCHRIJVING**

The Limonero Community at award winning LAS COLINAS GOLF & COUNTRY CLUB is made up by 18 luxury modern villas. The exclusive Limonero Community is located in a privileged spot of the resort on the golf course and features beautiful gardens and natural stone paved areas. This private community comprises frontline golf & second line golf villas, all of which are SOUTH FACING with views over the golf course and towards the sea. Limonero Villa 7 is a KEY READY 4 bedroom modern house, which offers 200 m2 of built home area in one floor and 65 m2 of terraces on a 746 m2 plot. It has stunning views to the golf course and to the sea from the terrace, the living room and the bedrooms. Large terraces and swimming pool overlook the golf course. Limonero Villa 7 is spacious luxury home built in a modern style with high quality building standards, including the latest technology, interior design and pleasant outdoor living areas. Las Colinas Golf & Country Club is an exclusive residential complex with low housing density and built around

an award winning 18-hole golf course. In a privileged enclave, Las Colinas is located in a valley surrounded by hills and a Nature reserve of protected land and woodland. Las Colinas Golf & Country Club is much appreciated due to its privacy, natural beauty, exceptional climate, extremely good connections by road, train and air and conservation of the natural surroundings. Its homes, amenities, infrastructures and the golf course itself all blend perfectly into the surrounding landscape. Your life in Las Colinas Golf & Country Club includes some golf just a walk away, shopping in any of the convenient shopping centers, sunbathing on the beach or dining in any of the nearby charming villages. The resort has been named "Europe's Leading Villa Resort" in the 2017 World Travel Awards as well as "Spain's Leading Villa Resort" in the 2015, 2016 and 2017 World Travel Awards and Spain's Best Golf Course in 2015, 2016 and 2017.