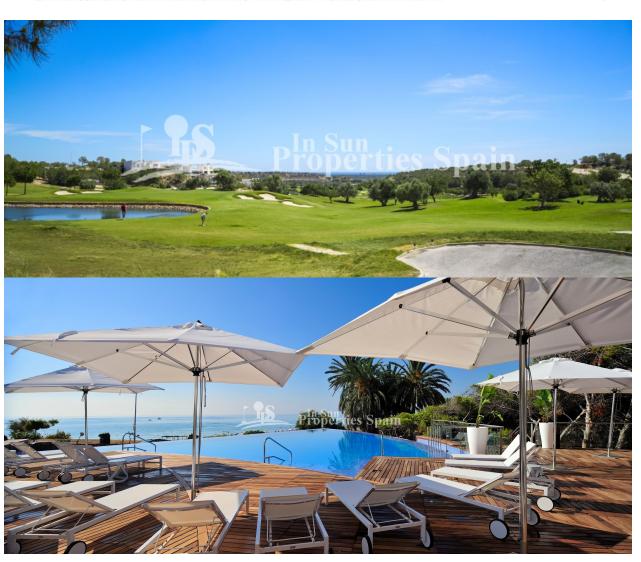

#### **BESCHRIJVING**

The Limonero Community at award winning LAS COLINAS GOLF & COUNTRY CLUB is made up by 18 luxury modern villas. The exclusive Limonero Community is located in a privileged spot of the resort on the golf course and features beautiful gardens and natural stone paved areas. This private community comprises frontline golf & second line golf villas, all of which are SOUTH FACING with views over the golf course and towards the sea. Limonero Villa 7 is a KEY READY 4 bedroom modern house, which offers 200 m2 of built home area in one floor and 65 m2 of terraces on a 746 m2 plot. It has stunning views to the golf course and to the sea from the terrace, the living room and the bedrooms. Large terraces and swimming pool overlook the golf course. Limonero Villa 7 is spacious luxury home built in a modern style with high quality building standards, including the latest technology, interior design and pleasant outdoor living areas. Las Colinas Golf & Country Club is an exclusive residential complex with low housing density and built around

an award winning 18-hole golf course. In a privileged enclave, Las Colinas is located in a valley surrounded by hills and a Nature reserve of protected land and woodland. Las Colinas Golf & Country Club is much appreciated due to its privacy, natural beauty, exceptional climate, extremely good connections by road, train and air and conservation of the natural surroundings. Its homes, amenities, infrastructures and the golf course itself all blend perfectly into the surrounding landscape. Your life in Las Colinas Golf & Country Club includes some golf just a walk away, shopping in any of the convenient shopping centers, sunbathing on the beach or dining in any of the nearby charming villages. The resort has been named "Europe's Leading Villa Resort" in the 2017 World Travel Awards as well as "Spain's Leading Villa Resort" in the 2015, 2016 and 2017 World Travel Awards and Spain's Best Golf Course in 2015, 2016 and 2017.