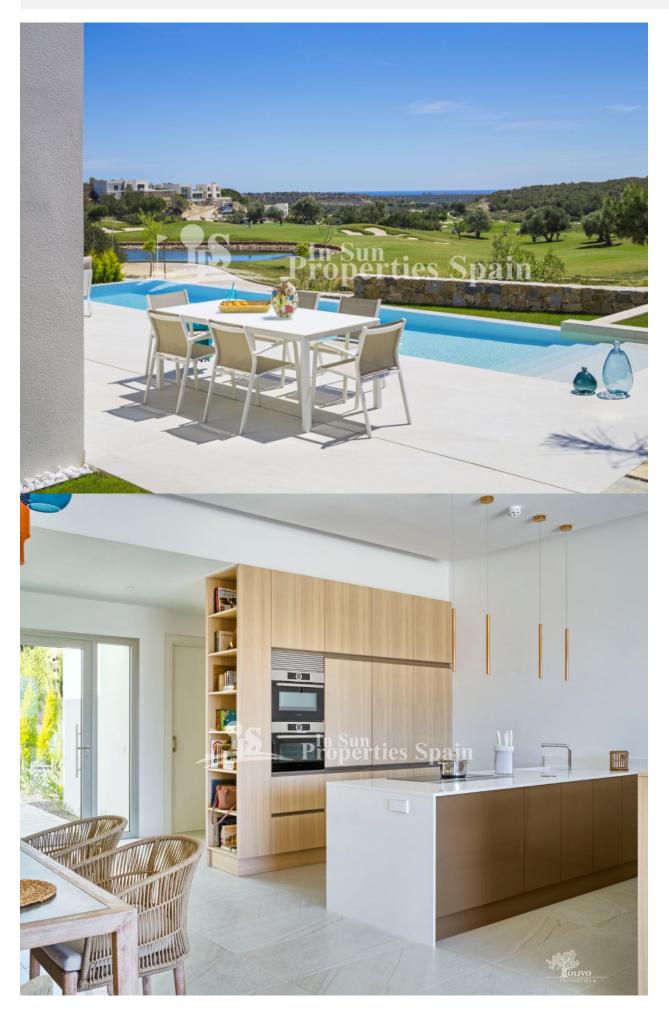

#### **BESCHRIJVING**

The Limonero Community at award winning LAS COLINAS GOLF & COUNTRY CLUB is made up by 18 luxury modern villas. The exclusive Limonero Community is located in a privileged spot of the resort on the golf course and features beautiful gardens and natural stone paved areas. This private community comprises frontline golf & second line golf villas, all of which are SOUTH FACING with views over the golf course and towards the sea. Limonero Villa 7 is a KEY READY 4 bedroom modern house, which offers 200 m2 of built home area in one floor and 65 m2 of terraces on a 746 m2 plot. It has stunning views to the golf course and to the sea from the terrace, the living room and the bedrooms. Large terraces and swimming pool overlook the golf course. Limonero Villa 7 is spacious luxury home built in a modern style with high quality building standards, including the latest technology, interior design and pleasant outdoor living areas. Las Colinas Golf & Country Club is an exclusive residential complex with low housing density and built around

#### **KEUKEN**

- Open keuken
- Ingerichte keuken
- Graniet bovenblad