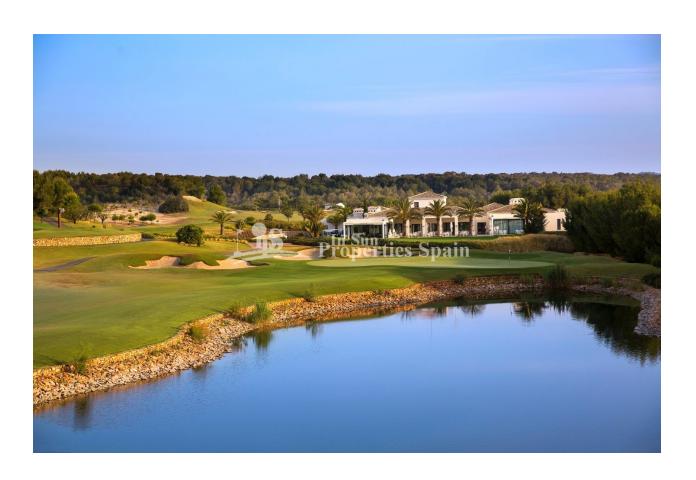

#### **BESCHRIJVING**

The Limonero Community at award winning LAS COLINAS GOLF & COUNTRY CLUB is made up by 18 luxury modern villas. The exclusive Limonero Community is located in a privileged spot of the resort on the golf course and features beautiful gardens and natural stone paved areas. This private community comprises frontline golf & second line golf villas, all of which are SOUTH FACING with views over the golf course and towards the sea. Limonero Villa 7 is a KEY READY 4 bedroom modern house, which offers 200 m2 of built home area in one floor and 65 m2 of terraces on a 746 m2 plot. It has stunning views to the golf course and to the sea from the terrace, the living room and the bedrooms. Large terraces and swimming pool overlook the golf course. Limonero Villa 7 is spacious luxury home built in a modern style with high quality building standards, including the latest technology, interior design and pleasant outdoor living areas. Las Colinas Golf & Country Club is an exclusive residential complex with low housing density and built around

an award winning 18-hole golf course. In a privileged enclave, Las Colinas is located in a valley surrounded by hills and a Nature reserve of protected land and woodland. Las Colinas Golf & Country Club is much appreciated due to its privacy, natural beauty, exceptional climate, extremely good connections by road, train and air and conservation of the natural surroundings. Its homes, amenities, infrastructures and the golf course itself all blend perfectly into the surrounding landscape. Your life in Las Colinas Golf & Country Club includes some golf just a walk away, shopping in any of the convenient shopping centers, sunbathing on the beach or dining in any of the nearby charming villages. The resort has been named "Europe's Leading Villa Resort" in the 2017 World Travel Awards as well as "Spain's Leading Villa Resort" in the 2015, 2016 and 2017 World Travel Awards and Spain's Best Golf Course in 2015, 2016 and 2017.