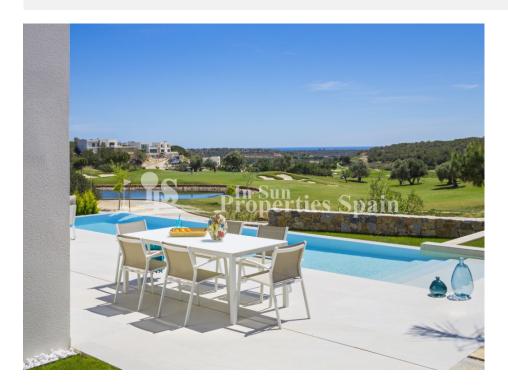

#### **BESCHRIJVING**

The Limonero Community at award winning LAS COLINAS GOLF & COUNTRY CLUB is made up by 18 luxury modern villas. The exclusive Limonero Community is located in a privileged spot of the resort on the golf course and features beautiful gardens and natural stone paved areas. This private community comprises frontline golf & second line golf villas, all of which are SOUTH FACING with views over the golf course and towards the sea. Limonero Villa 7 is a KEY READY 4 bedroom modern house, which offers 200 m2 of built home area in one floor and 65 m2 of terraces on a 746 m2 plot. It has stunning views to the golf course and to the sea from the terrace, the living room and the bedrooms. Large terraces and swimming pool overlook the golf course. Limonero Villa 7 is spacious luxury home built in a modern style with high quality building standards, including the latest technology, interior design and pleasant outdoor living areas. Las Colinas Golf & Country Club is an exclusive residential complex with low housing density and built around

an award winning 18-hole golf course. In a privileged enclave, Las Colinas is located in a valley surrounded by hills and a Nature reserve of protected land and woodland. Las Colinas Golf & Country Club is much appreciated due to its privacy, natural beauty, exceptional climate, extremely good connections by road, train and air and conservation of the natural surroundings. Its homes, amenities, infrastructures and the golf course itself all blend perfectly into the surrounding landscape. Your life in Las Colinas Golf & Country Club includes some golf just a walk away, shopping in any of the convenient shopping centers, sunbathing on the beach or dining in any of the nearby charming villages. The resort has been named "Europe's Leading Villa Resort" in the 2017 World Travel Awards as well as "Spain's Leading Villa Resort" in the 2015, 2016 and 2017 World Travel Awards and Spain's Best Golf Course in 2015, 2016 and 2017.