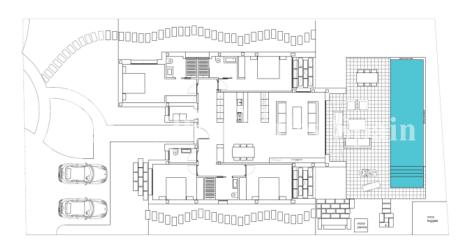

## Limonero *Villa 7*

PLOT PLAN

## Limonero *Villa 7*

GROUND FLOOR

Features

Built area 200m²

Terraces 65m²

Swimming Pool 34m²

This plan is for illustration purposes only and may be modified for technical reasons and by order of the authority. The furniture and appliances shown in the plan are purely decorative and are not included in the villa