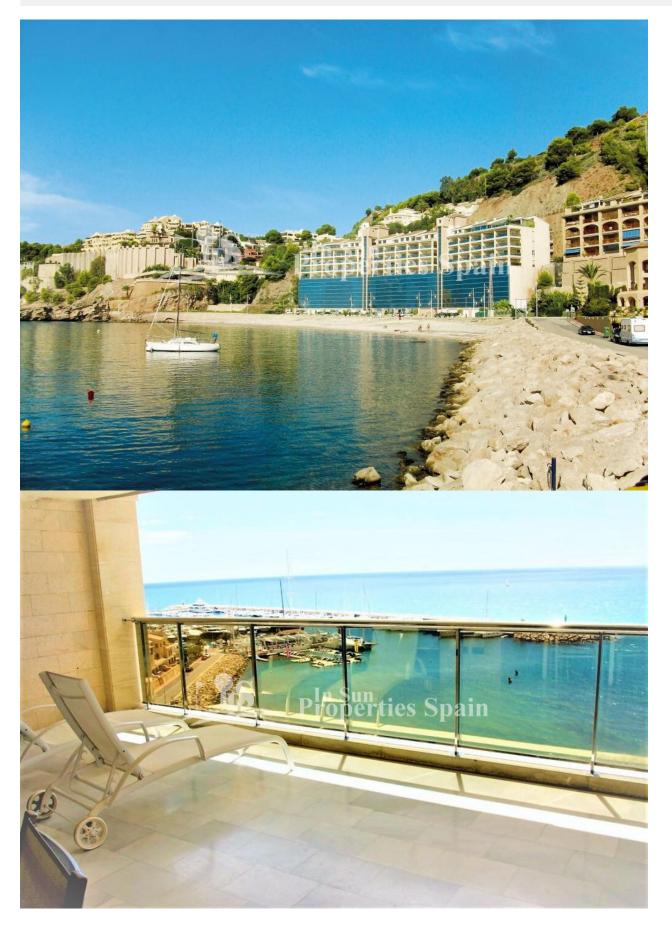

## BESCHRIJVING

Located on the 6th, 7th and 8th floors, with a spectacular view over the bay and port of Altea is this modern luxury residence only 10m from the beach, in a residential resort. Resale Apartments with 2 Bedrooms, 2 bathrooms are East facing, approximately 82m2 and offer a private 35m2 terrace with storage room - overlooking the sea, lounge, dining area and Kitchenette plus two bedrooms a bathroom and toilet. The residence has Garage parking and a lovely pool and children's pool. The nearby Greenwich Marina is bustling and offers many restaurants and shops. Other activities in the area include; water sports – snorkeling and scuba diving, Golf -a large number of both 9 and 18 hole Golf courses are in the area, Beach – the beach itself lies opposite the residence with many rocky inlets close by, Boats – take the boat to Ibiza or Tabarca (a marine reserve) and many picturesque villages including Altea old town which remains one of the most beautiful in the Valencia region. Cobbled streets and the many white-washed, 18th century houses are now home to craft workshops, shops, galleries and restaurants, all exuding an indisputable charm. Just 55km from Alicante Train Station, 80km from Alicante Airport