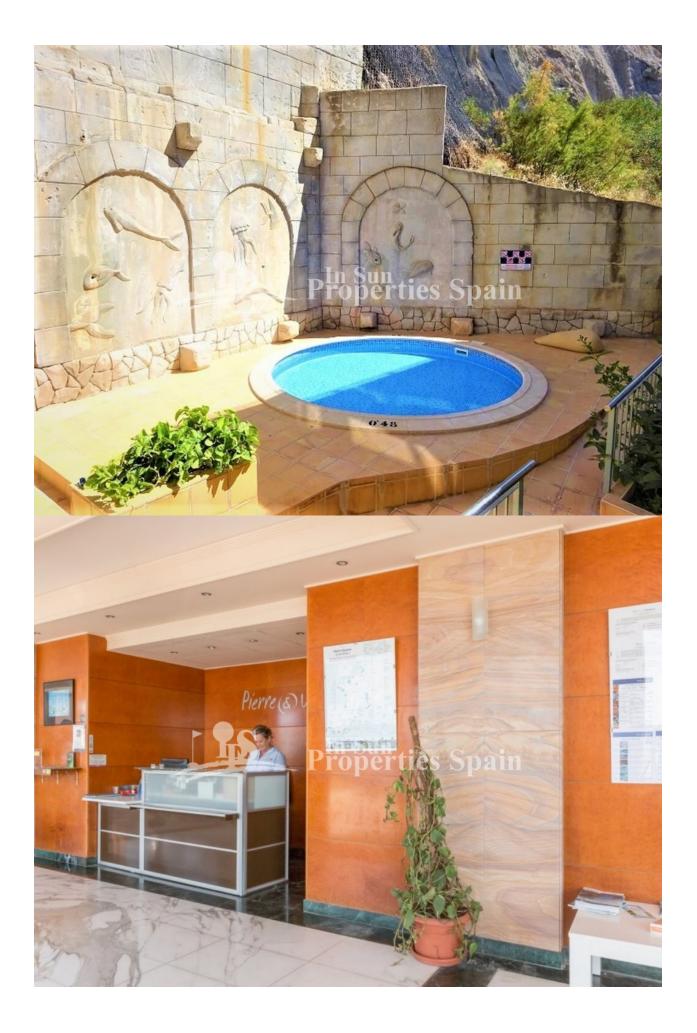

## BESCHRIJVING

Located on the 6th, 7th and 8th floors, with a spectacular view over the bay and port of Altea is this modern luxury residence only 10m from the beach, in a residential resort. Resale Apartments with 2 Bedrooms, 2 bathrooms are East facing, approximately 82m2 and offer a private 35m2 terrace with storage room - overlooking the sea, lounge, dining area and Kitchenette plus two bedrooms a bathroom and toilet. The residence has Garage parking and a lovely pool and children's pool. The nearby Greenwich Marina is bustling and offers many restaurants and shops. Other activities in the area include; water sports – snorkeling and scuba diving, Golf -a large number of both 9 and 18 hole Golf courses are in the area, Beach – the beach itself lies opposite the residence with many rocky inlets close by, Boats – take the boat to Ibiza or Tabarca (a marine reserve) and many picturesque villages including Altea old town which remains one of the most beautiful in the Valencia region. Cobbled streets and the many white-washed, 18th century houses are now home to craft workshops, shops, galleries and restaurants, all exuding an indisputable charm. Just 55km from Alicante Train Station, 80km from Alicante Airport