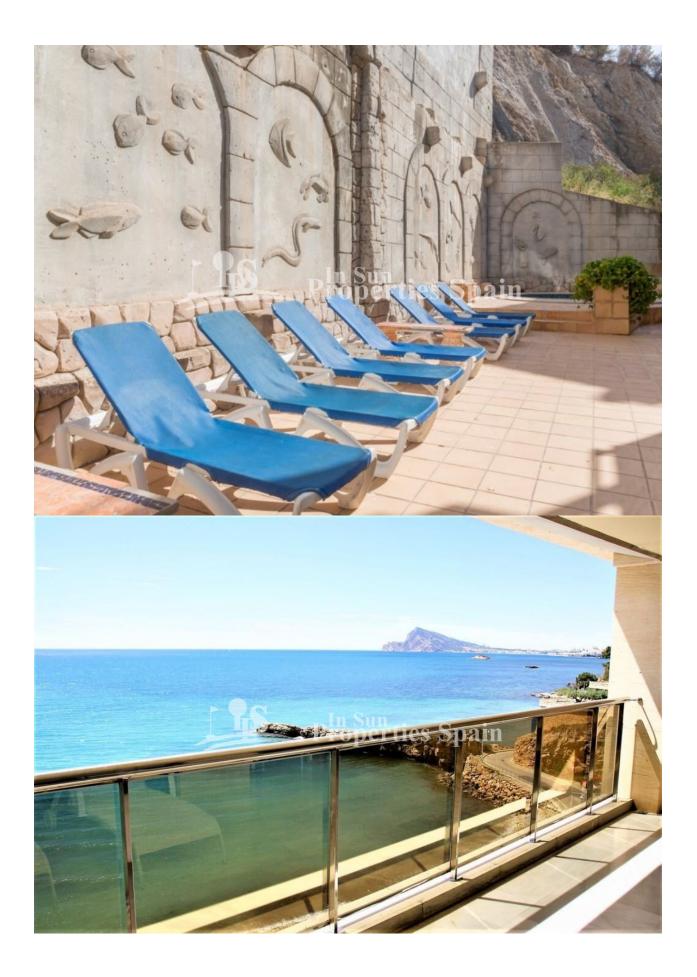

## BESCHRIJVING

Located on the 6th, 7th and 8th floors, with a spectacular view over the bay and port of Altea is this modern luxury residence only 10m from the beach, in a residential resort. Resale Apartments with 2 Bedrooms, 2 bathrooms are East facing, approximately 82m2 and offer a private 35m2 terrace with storage room - overlooking the sea, lounge, dining area and Kitchenette plus two bedrooms a bathroom and toilet. The residence has Garage parking and a lovely pool and children's pool. The nearby Greenwich Marina is bustling and offers many restaurants and shops. Other activities in the area include; water sports – snorkeling and scuba diving, Golf -a large number of both 9 and 18 hole Golf courses are in the area, Beach – the beach itself lies opposite the residence with many rocky inlets close by, Boats – take the boat to Ibiza or Tabarca (a marine reserve) and many picturesque villages including Altea old town which remains one of the most beautiful in the Valencia region. Cobbled streets and the many white-washed, 18th century houses are now home to craft workshops, shops, galleries and restaurants, all exuding an indisputable charm. Just 55km from Alicante Train Station, 80km from Alicante Airport

## ENERGETIC CERTIFIED

| STIJL                                                     | UITZICHT                                                         | AFSTAND NAAR :                                      | ORIËNTATIE                             |
|-----------------------------------------------------------|------------------------------------------------------------------|-----------------------------------------------------|----------------------------------------|
| • Modern                                                  | <ul><li>Panoramisch</li><li>Zeezicht</li><li>Bergzicht</li></ul> | Strand : 50 m                                       | East                                   |
|                                                           |                                                                  | Vliegveld: 70 Km                                    |                                        |
|                                                           |                                                                  | Centrum : 8 Km                                      |                                        |
| MEUBELS                                                   | PARKING NEE CARS                                                 | BELASTING                                           | <ul><li>Tegels</li><li>Steen</li></ul> |
| Gemeubileerd                                              | Garage geen Cars : 1                                             | : 1.200 €                                           |                                        |
|                                                           | :1                                                               |                                                     |                                        |
| KEUKEN                                                    | TUIN TERRAS                                                      | EXTRA                                               |                                        |
| <ul><li> Open keuken</li><li> Ingerichte keuken</li></ul> | <ul><li> Open terras</li><li> Stenen muur</li></ul>              | <ul><li>Inbouwkasten</li><li>Opbergruimte</li></ul> |                                        |