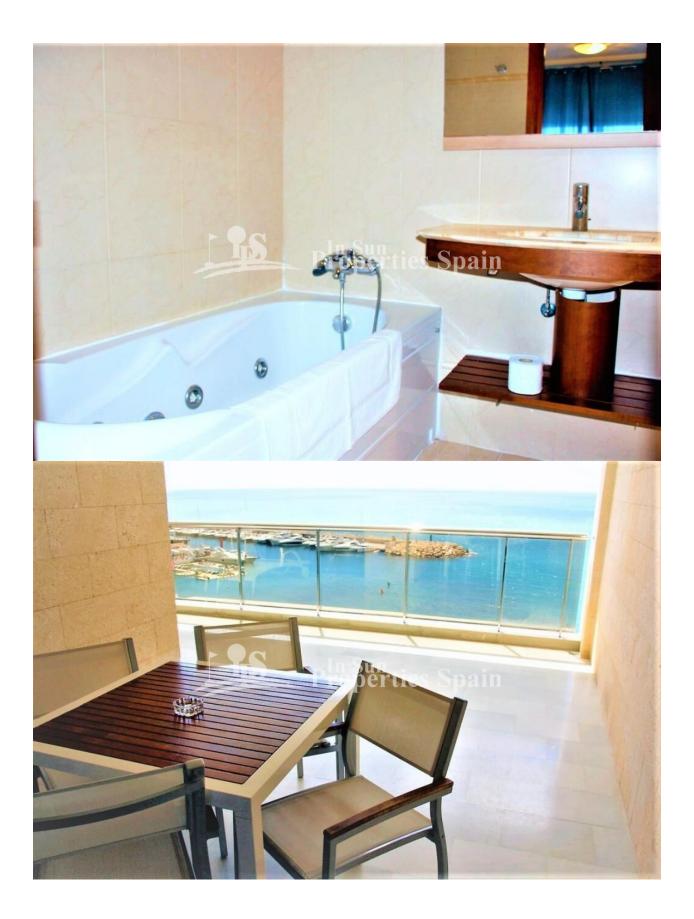

## BESCHRIJVING

Located on the 6th, 7th and 8th floors, with a spectacular view over the bay and port of Altea is this modern luxury residence only 10m from the beach, in a residential resort. Resale Apartments with 2 Bedrooms, 2 bathrooms are East facing, approximately 82m2 and offer a private 35m2 terrace with storage room - overlooking the sea, lounge, dining area and Kitchenette plus two bedrooms a bathroom and toilet. The residence has Garage parking and a lovely pool and children's pool. The nearby Greenwich Marina is bustling and offers many restaurants and shops. Other activities in the area include; water sports – snorkeling and scuba diving, Golf -a large number of both 9 and 18 hole Golf courses are in the area, Beach – the beach itself lies opposite the residence with many rocky inlets close by, Boats – take the boat to Ibiza or Tabarca (a marine reserve) and many picturesque villages including Altea old town which remains one of the most beautiful in the Valencia region. Cobbled streets and the many white-washed, 18th century houses are now home to craft workshops, shops, galleries and restaurants, all exuding an indisputable charm. Just 55km from Alicante Train Station, 80km from Alicante Airport