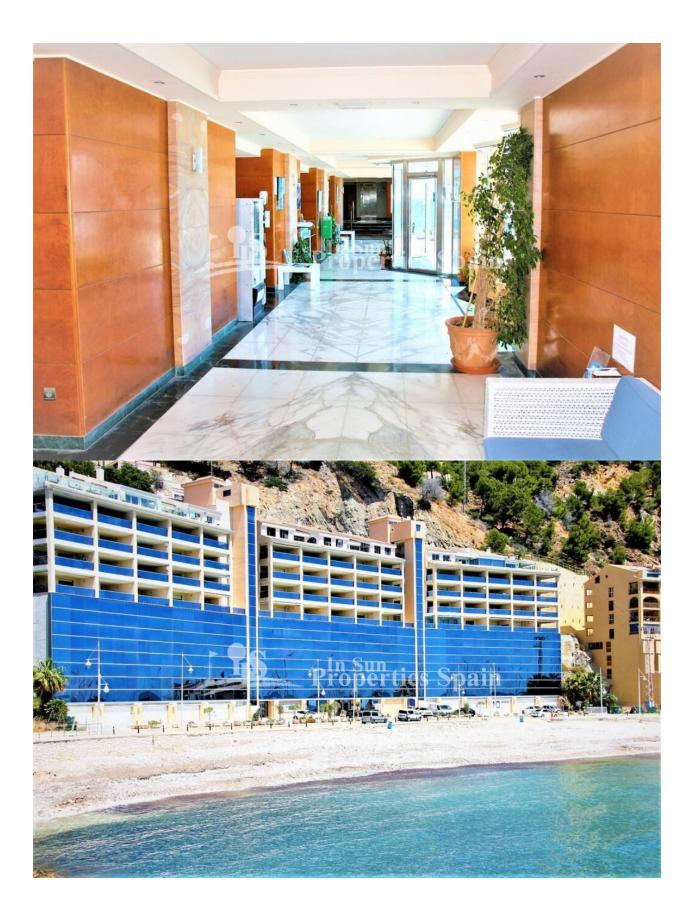

## BESCHRIJVING

Located on the 6th, 7th and 8th floors, with a spectacular view over the bay and port of Altea is this modern luxury residence only 10m from the beach, in a residential resort. Resale Apartments with 2 Bedrooms, 2 bathrooms are East facing, approximately 82m2 and offer a private 35m2 terrace with storage room - overlooking the sea, lounge, dining area and Kitchenette plus two bedrooms a bathroom and toilet. The residence has Garage parking and a lovely pool and children's pool. The nearby Greenwich Marina is bustling and offers many restaurants and shops. Other activities in the area include; water sports – snorkeling and scuba diving, Golf -a large number of both 9 and 18 hole Golf courses are in the area, Beach – the beach itself lies opposite the residence with many rocky inlets close by, Boats – take the boat to Ibiza or Tabarca (a marine reserve) and many picturesque villages including Altea old town which remains one of the most beautiful in the Valencia region. Cobbled streets and the many white-washed, 18th century houses are now home to craft workshops, shops, galleries and restaurants, all exuding an indisputable charm. Just 55km from Alicante Train Station, 80km from Alicante Airport