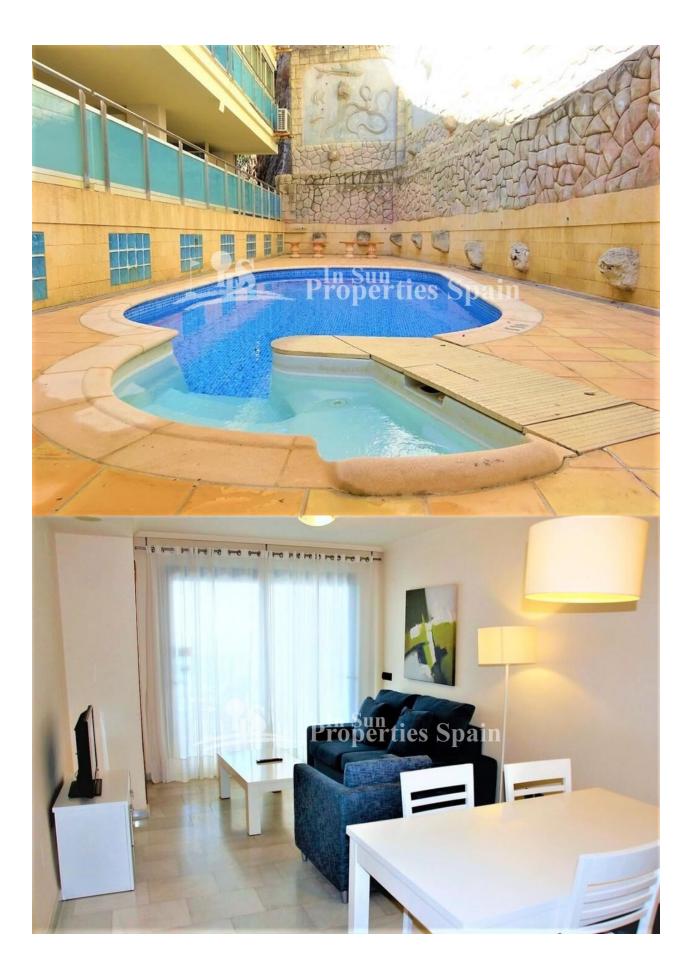

## BESCHRIJVING

Located on the 6th, 7th and 8th floors, with a spectacular view over the bay and port of Altea is this modern luxury residence only 10m from the beach, in a residential resort. Resale Apartments with 2 Bedrooms, 2 bathrooms are East facing, approximately 82m2 and offer a private 35m2 terrace with storage room - overlooking the sea, lounge, dining area and Kitchenette plus two bedrooms a bathroom and toilet. The residence has Garage parking and a lovely pool and children's pool. The nearby Greenwich Marina is bustling and offers many restaurants and shops. Other activities in the area include; water sports – snorkeling and scuba diving, Golf -a large number of both 9 and 18 hole Golf courses are in the area, Beach – the beach itself lies opposite the residence with many rocky inlets close by, Boats – take the boat to Ibiza or Tabarca (a marine reserve) and many picturesque villages including Altea old town which remains one of the most beautiful in the Valencia region. Cobbled streets and the many white-washed, 18th century houses are now home to craft workshops, shops, galleries and restaurants, all exuding an indisputable charm. Just 55km from Alicante Train Station, 80km from Alicante Airport