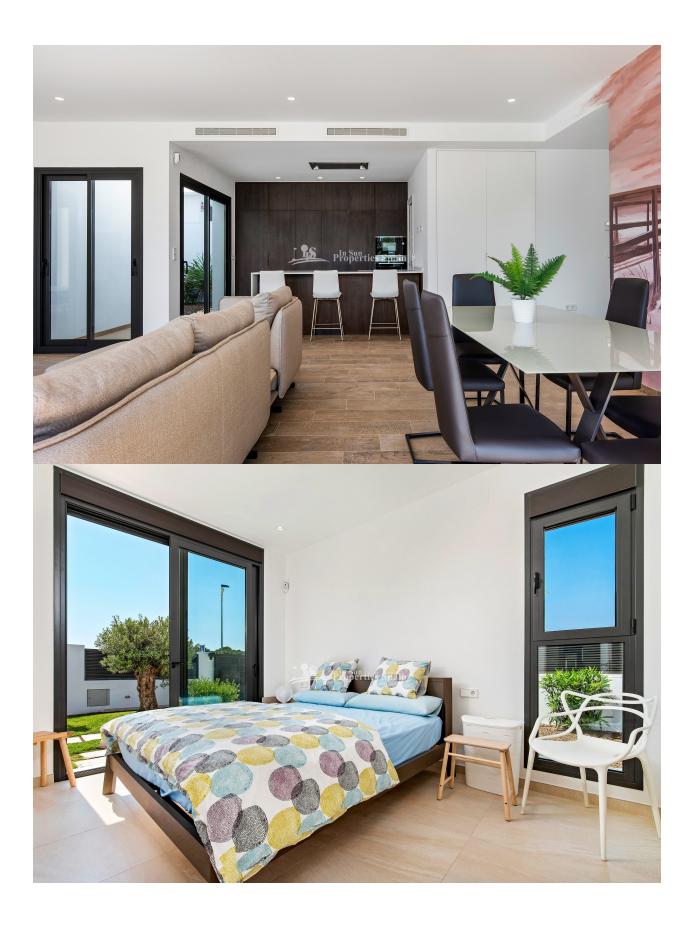

#### BESCHRIJVING

**REF: #7131** 

New build development in PILAR DE LA HORADADA of beautiful Villas 87m2 with everything one level and a large 79m2 roof solarium. The 140m2 plot is equipped with a large garden terrace, private 9m2 pool with LED lighting and 2m2 storage room. You have an open plan living space with furnished kitchen in gloss of wood with magnetic close doors and soft close drawers, white stone countertops, induction hob, oven, microwave, integrated fridge and extractor hood. The master bedroom has an ensuite and both the master and second bedroom have direct access to an 11m2 patio. The bathrooms are complete with shower screens, the Villa has triple glazing, porcelain tiles and interior and exterior lighting is included as is pre-installation of AC. There is also space to park the car within the plot. The Villas are located on the edge of a typical Spanish village with all facilities less than 1km away. The beach of the Mediterranean Sea is just 3km away by bike or on foot, without roads to cross. Several golf courses are within a few kilometers, Alicante airport in 65km and Murcia airport in 45km. \*Note, Interior images are an example of a show house from the same builder to show

# PROPERTY GALLERY

"OUR EXPERIENCE IS YOUR GUARANTEE"