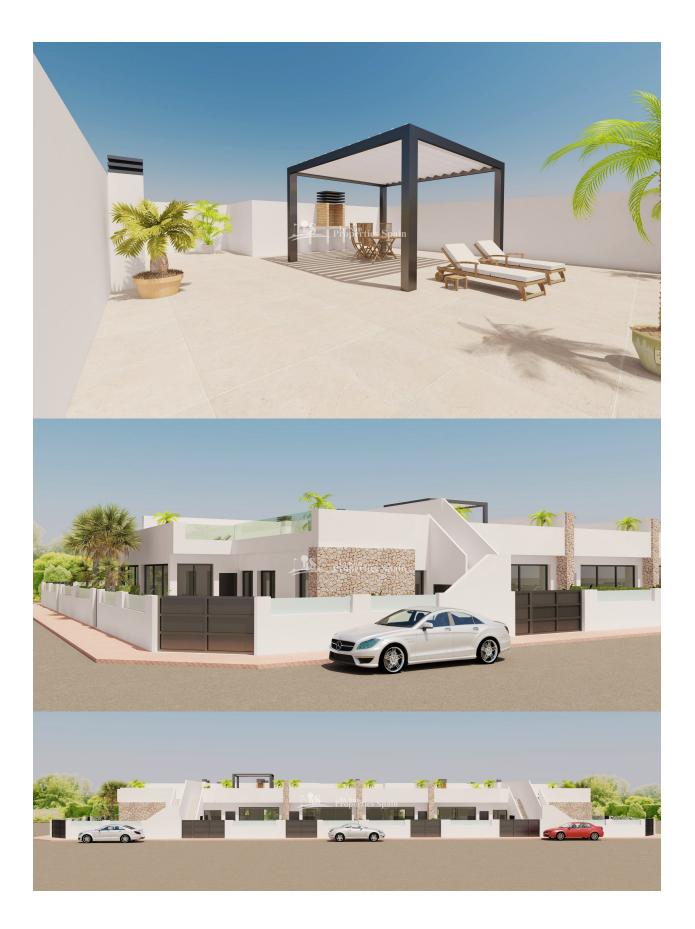

#### BESCHRIJVING

**REF: #7131** 

New build development in PILAR DE LA HORADADA of beautiful Villas 87m2 with everything one level and a large 79m2 roof solarium. The 140m2 plot is equipped with a large garden terrace, private 9m2 pool with LED lighting and 2m2 storage room. You have an open plan living space with furnished kitchen in gloss of wood with magnetic close doors and soft close drawers, white stone countertops, induction hob, oven, microwave, integrated fridge and extractor hood. The master bedroom has an ensuite and both the master and second bedroom have direct access to an 11m2 patio. The bathrooms are complete with shower screens, the Villa has triple glazing, porcelain tiles and interior and exterior lighting is included as is pre-installation of AC. There is also space to park the car within the plot. The Villas are located on the edge of a typical Spanish village with all facilities less than 1km away. The beach of the Mediterranean Sea is just 3km away by bike or on foot, without roads to cross. Several golf courses are within a few kilometers, Alicante airport in 65km and Murcia airport in 45km. \*Note, Interior images are an example of a show house from the same builder to show