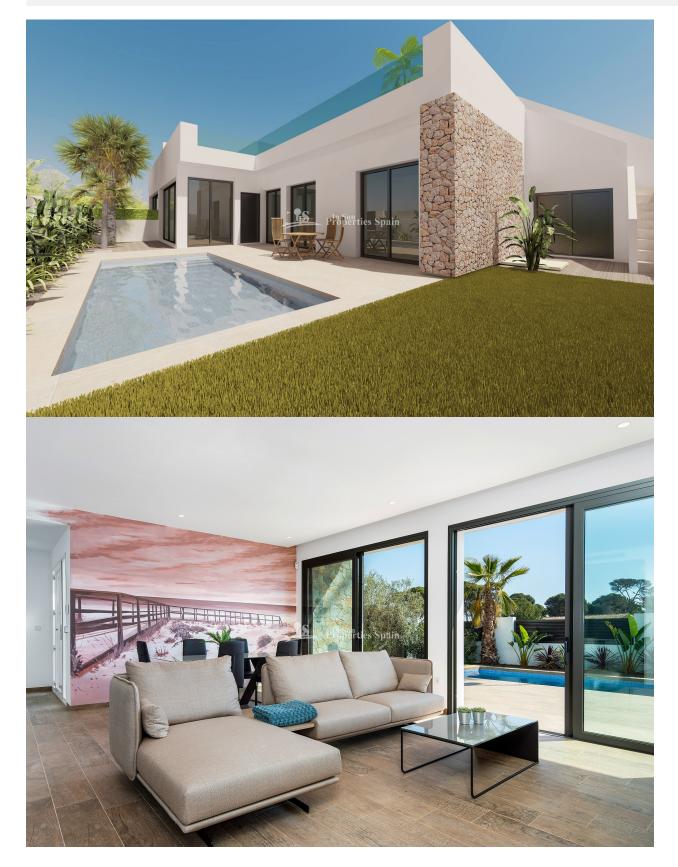

#### BESCHRIJVING

**REF: #7131** 

New build development in PILAR DE LA HORADADA of beautiful Villas 87m2 with everything one level and a large 79m2 roof solarium. The 140m2 plot is equipped with a large garden terrace, private 9m2 pool with LED lighting and 2m2 storage room. You have an open plan living space with furnished kitchen in gloss of wood with magnetic close doors and soft close drawers, white stone countertops, induction hob, oven, microwave, integrated fridge and extractor hood. The master bedroom has an ensuite and both the master and second bedroom have direct access to an 11m2 patio. The bathrooms are complete with shower screens, the Villa has triple glazing, porcelain tiles and interior and exterior lighting is included as is pre-installation of AC. There is also space to park the car within the plot. The Villas are located on the edge of a typical Spanish village with all facilities less than 1km away. The beach of the Mediterranean Sea is just 3km away by bike or on foot, without roads to cross. Several golf courses are within a few kilometers, Alicante airport in 65km and Murcia airport in 45km. \*Note, Interior images are an example of a show house from the same builder to show

# PROPERTY GALLERY

"OUR EXPERIENCE IS YOUR GUARANTEE"