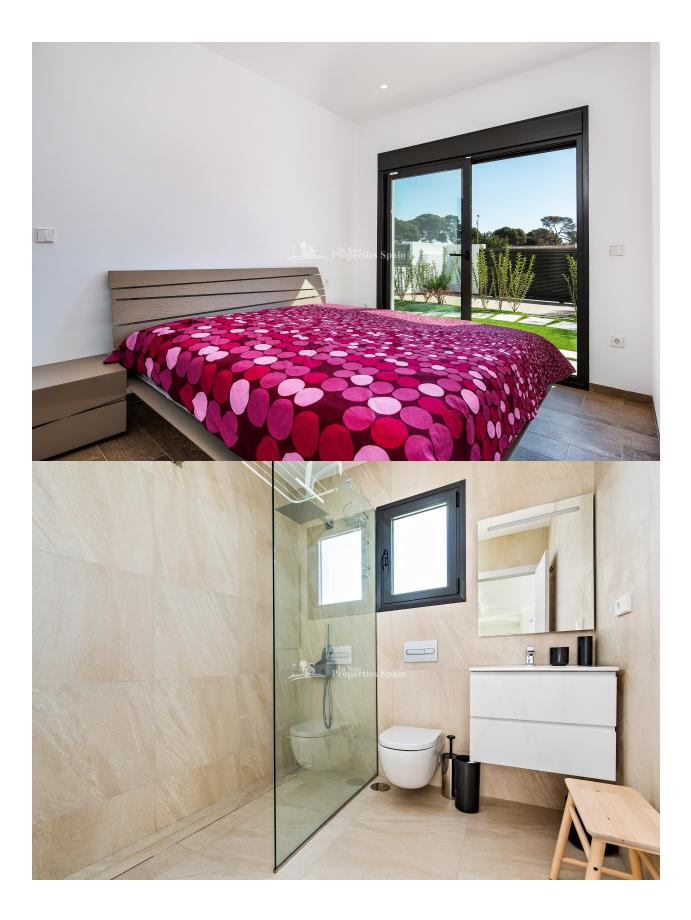

#### BESCHRIJVING

**REF: #7131** 

New build development in PILAR DE LA HORADADA of beautiful Villas 87m2 with everything one level and a large 79m2 roof solarium. The 140m2 plot is equipped with a large garden terrace, private 9m2 pool with LED lighting and 2m2 storage room. You have an open plan living space with furnished kitchen in gloss of wood with magnetic close doors and soft close drawers, white stone countertops, induction hob, oven, microwave, integrated fridge and extractor hood. The master bedroom has an ensuite and both the master and second bedroom have direct access to an 11m2 patio. The bathrooms are complete with shower screens, the Villa has triple glazing, porcelain tiles and interior and exterior lighting is included as is pre-installation of AC. There is also space to park the car within the plot. The Villas are located on the edge of a typical Spanish village with all facilities less than 1km away. The beach of the Mediterranean Sea is just 3km away by bike or on foot, without roads to cross. Several golf courses are within a few kilometers, Alicante airport in 65km and Murcia airport in 45km. \*Note, Interior images are an example of a show house from the same builder to show