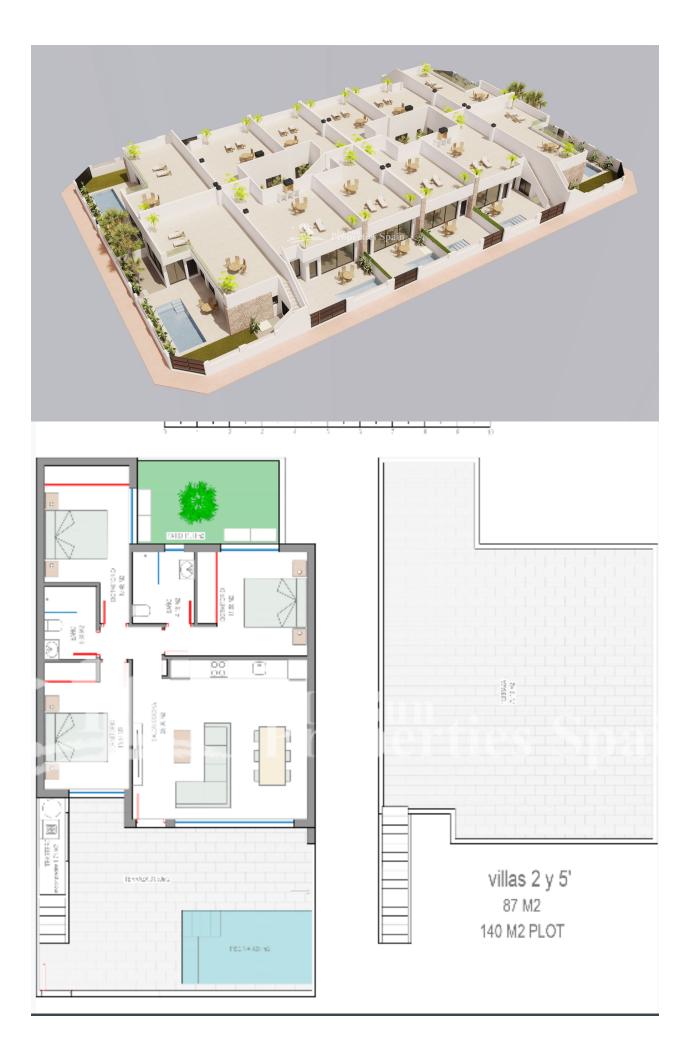

| INFO           |                   |  |
|----------------|-------------------|--|
| PRIJS:         | 234.900€          |  |
| TYPE HUIS:     | Villa's           |  |
| PLAATS:        | Orihuela<br>Costa |  |
| SLAAPKAMERS:   | 3                 |  |
| Badkamers:     | 2                 |  |
| Build ( m2 ):  | 87                |  |
| Plot ( m2 ):   | 140               |  |
| Terras ( m2 ): | 90                |  |
| Years:         |                   |  |
| Floor:         | -                 |  |
| bericht        | -                 |  |

#### BESCHRIJVING

**REF: #7131** 

New build development in PILAR DE LA HORADADA of beautiful Villas 87m2 with everything one level and a large 79m2 roof solarium. The 140m2 plot is equipped with a large garden terrace, private 9m2 pool with LED lighting and 2m2 storage room. You have an open plan living space with furnished kitchen in gloss of wood with magnetic close doors and soft close drawers, white stone countertops, induction hob, oven, microwave, integrated fridge and extractor hood. The master bedroom has an ensuite and both the master and second bedroom have direct access to an 11m2 patio. The bathrooms are complete with shower screens, the Villa has triple glazing, porcelain tiles and interior and exterior lighting is included as is pre-installation of AC. There is also space to park the car within the plot. The Villas are located on the edge of a typical Spanish village with all facilities less than 1km away. The beach of the Mediterranean Sea is just 3km away by bike or on foot, without roads to cross. Several golf courses are within a few kilometers, Alicante airport in 65km and Murcia airport in 45km. \*Note, Interior images are an example of a show house from the same builder to show