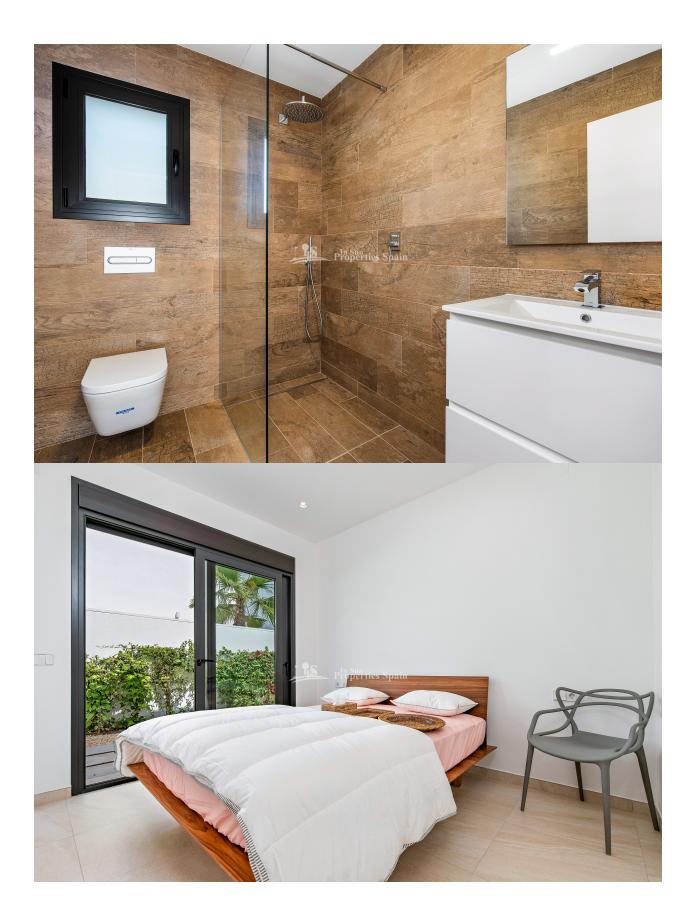

#### BESCHRIJVING

**REF: #7131** 

New build development in PILAR DE LA HORADADA of beautiful Villas 87m2 with everything one level and a large 79m2 roof solarium. The 140m2 plot is equipped with a large garden terrace, private 9m2 pool with LED lighting and 2m2 storage room. You have an open plan living space with furnished kitchen in gloss of wood with magnetic close doors and soft close drawers, white stone countertops, induction hob, oven, microwave, integrated fridge and extractor hood. The master bedroom has an ensuite and both the master and second bedroom have direct access to an 11m2 patio. The bathrooms are complete with shower screens, the Villa has triple glazing, porcelain tiles and interior and exterior lighting is included as is pre-installation of AC. There is also space to park the car within the plot. The Villas are located on the edge of a typical Spanish village with all facilities less than 1km away. The beach of the Mediterranean Sea is just 3km away by bike or on foot, without roads to cross. Several golf courses are within a few kilometers, Alicante airport in 65km and Murcia airport in 45km. \*Note, Interior images are an example of a show house from the same builder to show