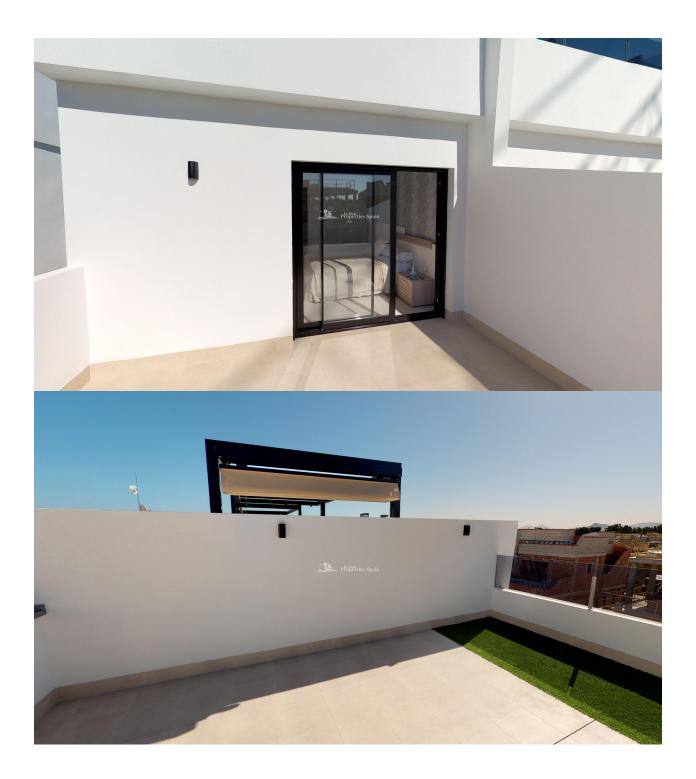

## BESCHRIJVING

**REF: #7200** 

Semi detached villas located close to the town centre and beaches of SAN PEDRO DEL PINATAR. These beautiful villas have been thoughtfully designed to provide the perfect individual private contemporary living space, featuring double full glass sliding doors that open directly on to a large terrace with private swimming pool, enclosed gardens with off road parking. They boast 3 bedrooms, 2 bathrooms built area of 94m2 on a 115m2 plot. Located just a couple of minutes walk from the main town centre of San Pedro del Pinatar, just 5 minutes away from the Pinatar Arena sports centre, further 5 minutes to the beaches in EL Mojon. The new international airport of Murcia is just 30 minutes drive. There are miles and miles of paseo to explore ... an amazing place to ramble either in day or evening, with countless restaurants to choose from, and some great little tapas bars just by the sea, or the ever popular marina in Torre de la Horadada. This area offers a variety of sports activities, including seasonal water sports ... With some particularly good golf courses very close by! \*\* OFFER \*\* "SUN ALL DAY with the generous rooftop solarium included (normal price is 15.000 € extra!) plus

## **TUIN TERRAS**

- Overdekt terras
- Open terras
- AangelegdStenen muur
- Privé tuin