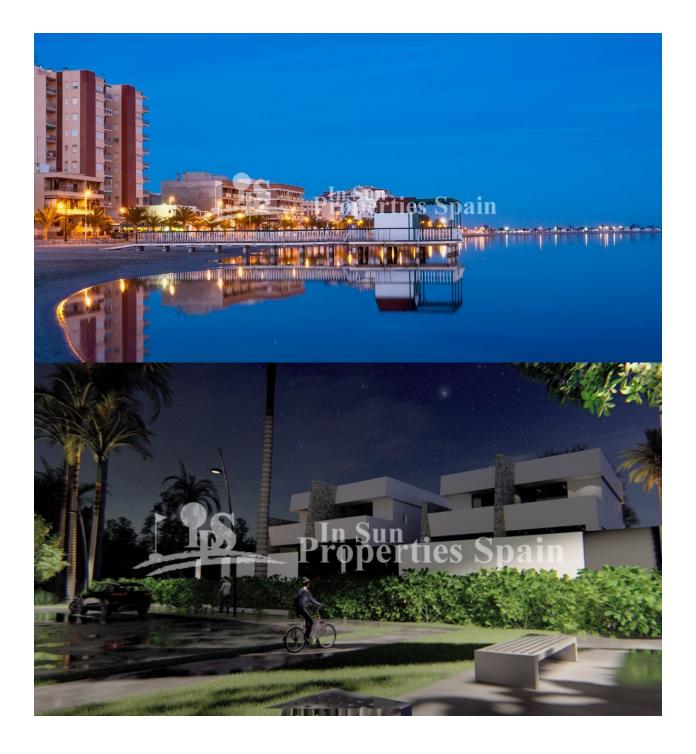

## BESCHRIJVING

**REF: #7200** 

Semi detached villas located close to the town centre and beaches of SAN PEDRO DEL PINATAR. These beautiful villas have been thoughtfully designed to provide the perfect individual private contemporary living space, featuring double full glass sliding doors that open directly on to a large terrace with private swimming pool, enclosed gardens with off road parking. They boast 3 bedrooms, 2 bathrooms built area of 94m2 on a 115m2 plot. Located just a couple of minutes walk from the main town centre of San Pedro del Pinatar, just 5 minutes away from the Pinatar Arena sports centre, further 5 minutes to the beaches in EL Mojon. The new international airport of Murcia is just 30 minutes drive. There are miles and miles of paseo to explore ... an amazing place to ramble either in day or evening, with countless restaurants to choose from, and some great little tapas bars just by the sea, or the ever popular marina in Torre de la Horadada. This area offers a variety of sports activities, including seasonal water sports ... With some particularly good golf courses very close by! \*\* OFFER \*\* "SUN ALL DAY with the generous rooftop solarium included (normal price is 15.000 € extra!) plus

# AFSTAND NAAR :

Strand : 2 Km

## Vliegveld: 40 Km

- Centrum : 1 Km
- Tegels
- Steen