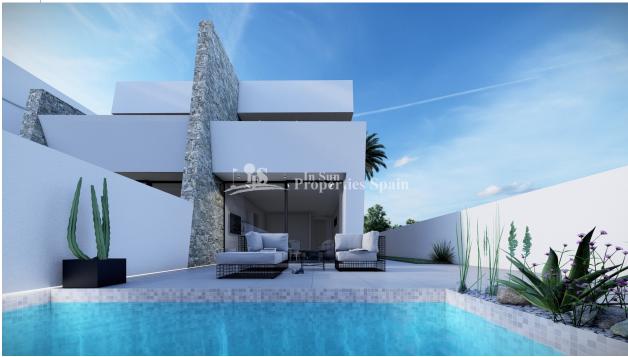

## BESCHRIJVING

**REF: #7200** 

Semi detached villas located close to the town centre and beaches of SAN PEDRO DEL PINATAR. These beautiful villas have been thoughtfully designed to provide the perfect individual private contemporary living space, featuring double full glass sliding doors that open directly on to a large terrace with private swimming pool, enclosed gardens with off road parking. They boast 3 bedrooms, 2 bathrooms built area of 94m2 on a 115m2 plot. Located just a couple of minutes walk from the main town centre of San Pedro del Pinatar, just 5 minutes away from the Pinatar Arena sports centre, further 5 minutes to the beaches in EL Mojon. The new international airport of Murcia is just 30 minutes drive. There are miles and miles of paseo to explore ... an amazing place to ramble either in day or evening, with countless restaurants to choose from, and some great little tapas bars just by the sea, or the ever popular marina in Torre de la Horadada. This area offers a variety of sports activities, including seasonal water sports ... With some particularly good golf courses very close by! \*\* OFFER \*\* "SUN ALL DAY with the generous rooftop solarium included (normal price is 15.000 € extra!) plus