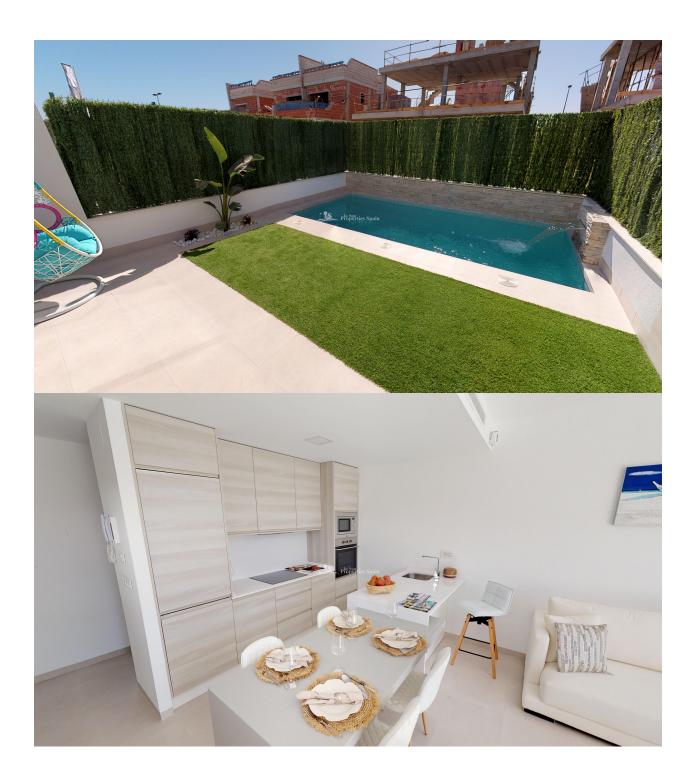

## BESCHRIJVING

**REF: #7200** 

Semi detached villas located close to the town centre and beaches of SAN PEDRO DEL PINATAR. These beautiful villas have been thoughtfully designed to provide the perfect individual private contemporary living space, featuring double full glass sliding doors that open directly on to a large terrace with private swimming pool, enclosed gardens with off road parking. They boast 3 bedrooms, 2 bathrooms built area of 94m2 on a 115m2 plot. Located just a couple of minutes walk from the main town centre of San Pedro del Pinatar, just 5 minutes away from the Pinatar Arena sports centre, further 5 minutes to the beaches in EL Mojon. The new international airport of Murcia is just 30 minutes drive. There are miles and miles of paseo to explore ... an amazing place to ramble either in day or evening, with countless restaurants to choose from, and some great little tapas bars just by the sea, or the ever popular marina in Torre de la Horadada. This area offers a variety of sports activities, including seasonal water sports ... With some particularly good golf courses very close by! \*\* OFFER \*\* "SUN ALL DAY with the generous rooftop solarium included (normal price is 15.000 € extra!) plus

## **KEUKEN**

- Open keuken
- Ingerichte keuken

## **TUIN TERRAS**

- Overdekt terras
- Open terras
- AangelegdStenen muur
- Privé tuin