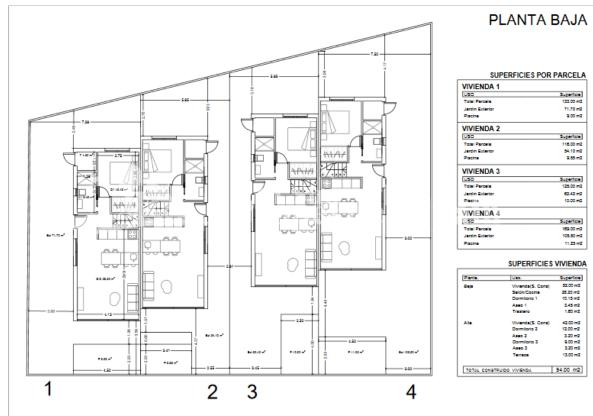

| INFO           |                                            |  |
|----------------|--------------------------------------------|--|
| PRIJS:         | 229.950 €                                  |  |
| TYPE HUIS:     | Villa´s (Semi<br>detached)                 |  |
| PLAATS:        | Costa Murcia<br>(San Pedro<br>del Pinatar) |  |
| SLAAPKAMERS:   | 3                                          |  |
| Badkamers:     | 3                                          |  |
| Build ( m2 ):  | 94                                         |  |
| Plot ( m2 ):   | 116                                        |  |
| Terras ( m2 ): | 39.50                                      |  |
| Years:         |                                            |  |
| Floor:         | -                                          |  |
| bericht        | -                                          |  |
|                |                                            |  |

## BESCHRIJVING

**REF: #7200** 

Semi detached villas located close to the town centre and beaches of SAN PEDRO DEL PINATAR. These beautiful villas have been thoughtfully designed to provide the perfect individual private contemporary living space, featuring double full glass sliding doors that open directly on to a large terrace with private swimming pool, enclosed gardens with off road parking. They boast 3 bedrooms, 2 bathrooms built area of 94m2 on a 115m2 plot. Located just a couple of minutes walk from the main town centre of San Pedro del Pinatar, just 5 minutes away from the Pinatar Arena sports centre, further 5 minutes to the beaches in EL Mojon. The new international airport of Murcia is just 30 minutes drive. There are miles and miles of paseo to explore ... an amazing place to ramble either in day or evening, with countless restaurants to choose from, and some great little tapas bars just by the sea, or the ever popular marina in Torre de la Horadada. This area offers a variety of sports activities, including seasonal water sports ... With some particularly good golf courses very close by! \*\* OFFER \*\* "SUN ALL DAY with the generous rooftop solarium included (normal price is 15.000 € extra!) plus