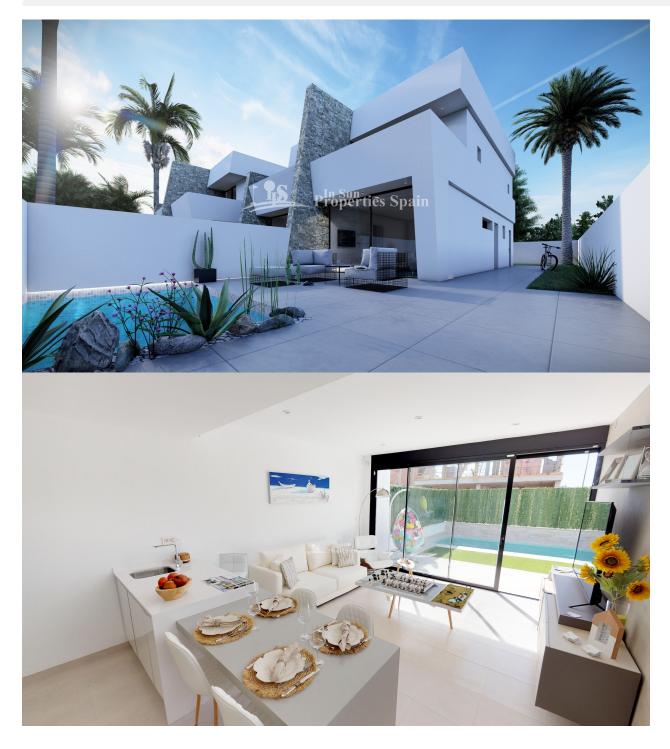

## BESCHRIJVING

**REF: #7200** 

Semi detached villas located close to the town centre and beaches of SAN PEDRO DEL PINATAR. These beautiful villas have been thoughtfully designed to provide the perfect individual private contemporary living space, featuring double full glass sliding doors that open directly on to a large terrace with private swimming pool, enclosed gardens with off road parking. They boast 3 bedrooms, 2 bathrooms built area of 94m2 on a 115m2 plot. Located just a couple of minutes walk from the main town centre of San Pedro del Pinatar, just 5 minutes away from the Pinatar Arena sports centre, further 5 minutes to the beaches in EL Mojon. The new international airport of Murcia is just 30 minutes drive. There are miles and miles of paseo to explore ... an amazing place to ramble either in day or evening, with countless restaurants to choose from, and some great little tapas bars just by the sea, or the ever popular marina in Torre de la Horadada. This area offers a variety of sports activities, including seasonal water sports ... With some particularly good golf courses very close by! \*\* OFFER \*\* "SUN ALL DAY with the generous rooftop solarium included (normal price is 15.000 € extra!) plus