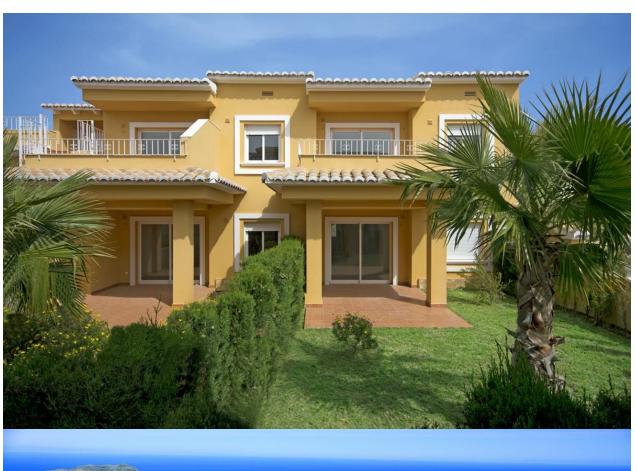

## **BESCHRIJVING**

Model BEGOÑA PL.BAJA CENTRAL, apartment for sale in at the Cumbre del Sol urbanization, a seafront residential estate within the municipality of Benitachell, between Javea and Moraira, on the North Costa Blanca. Model BEGOÑA PL.BAJA CENTRAL, with 2 bedrooms, 1 bathrooms and 92 Sqm. The Jardines de Montecala complex comprises semi-detached apartments over two levels with terraces and private gardens on the ground floor level and terraces with barbecue on the upper level. A development located within the Cumbre del Sol urbanization, in Benitachell, close to Javea and Moraira, on the Costa Blanca North, Spain, Europe. Apartments with built areas of between 85 and 105 square meters with different interior finishes and styles to choose from. With access to all communal services, including two large swimming pools with spacious terraces, children's playground and social club, landscaped areas, communal parking, etc