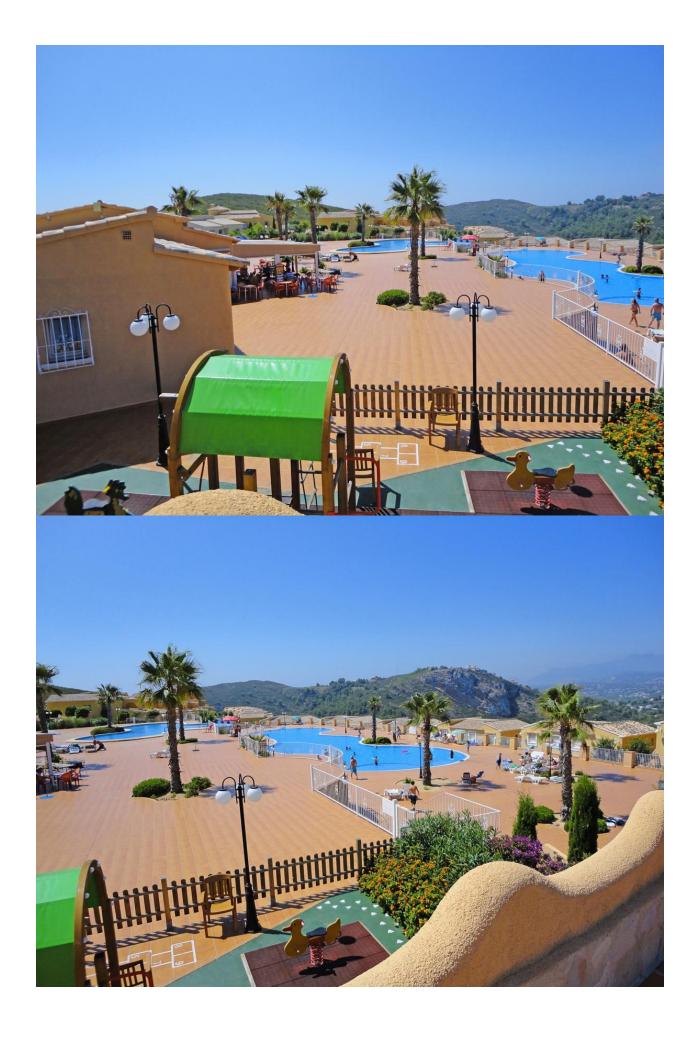

## **BESCHRIJVING**

Model BEGOÑA PL.BAJA CENTRAL, apartment for sale in at the Cumbre del Sol urbanization, a seafront residential estate within the municipality of Benitachell, between Javea and Moraira, on the North Costa Blanca. Model BEGOÑA PL.BAJA CENTRAL, with 2 bedrooms, 1 bathrooms and 92 Sqm. The Jardines de Montecala complex comprises semi-detached apartments over two levels with terraces and private gardens on the ground floor level and terraces with barbecue on the upper level. A development located within the Cumbre del Sol urbanization, in Benitachell, close to Javea and Moraira, on the Costa Blanca North, Spain, Europe. Apartments with built areas of between 85 and 105 square meters with different interior finishes and styles to choose from. With access to all communal services, including two large swimming pools with spacious terraces, children's playground and social club, landscaped areas, communal parking, etc