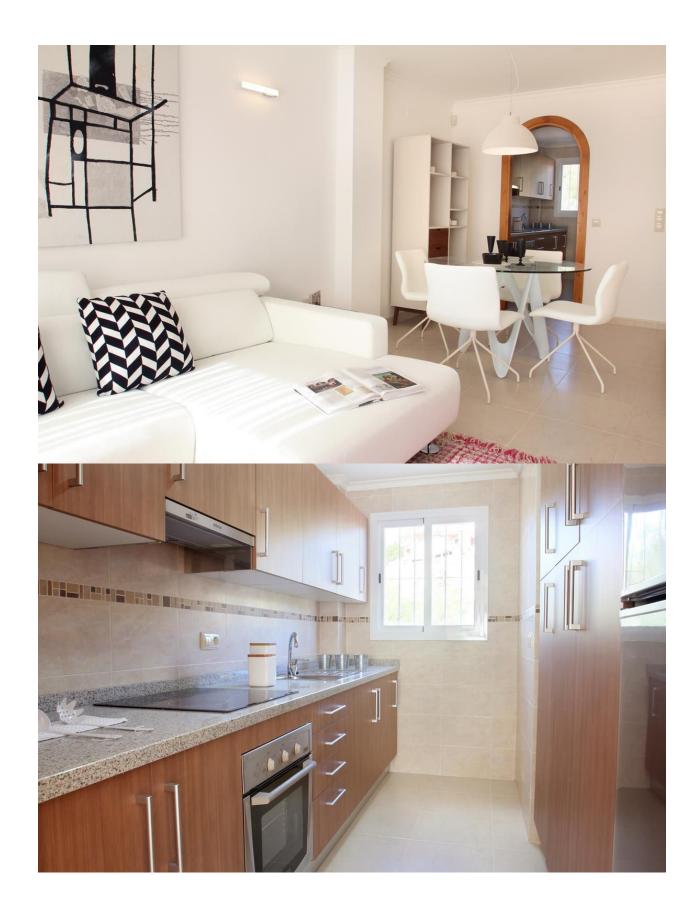

BEGOÑA PL.BAJA CENTRAL, with 2 bedrooms, 1 bathrooms and 92 Sqm. The Jardines de Montecala complex comprises semi-detached apartments over two levels with terraces and private gardens on the ground floor level and terraces with barbecue on the upper level. A development located within the Cumbre del Sol urbanization, in Benitachell, close to Javea and Moraira, on the Costa Blanca North, Spain, Europe. Apartments with built areas of between 85 and 105 square meters with different interior finishes and styles to choose from. With access to all communal services, including two large swimming pools with spacious terraces, children's playground and social club, landscaped areas, communal parking, etc

## **ENERGETIC CERTIFIED**



UITZICHT

## KEUKEN

• Zeezicht

• Ingerichte keuken























"OUR EXPERIENCE IS YOUR GUARANTEE"