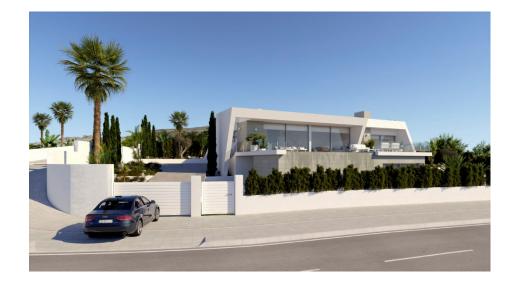

### BESCHRIJVING

Cumbre del Sol, on the North of Costa Blanca, houses a unique residential area where the views of the Mediterranean Sea reach their full alory. One of the properties that we can find in this exclusive area is Villa Itaca, where the exterior design together with the interior layout allow the warmth of the sun and the light of the Mediterranean to be present in all the rooms. The 445m<sup>2</sup> of this villa are divided into 3 bedrooms, several bathrooms, spacious living room, open kitchen with a large central island with the kitchen fires and a breakfast bar that allow you to cook and receive the day watching the sea. On the first floor, communicated internally, there is a diaphanous space that allows to extend the property with a fourth bedroom, living room, en-suite bathroom and access to a private terrace, or turn it into a guest house, a studio, gym, or what the owner wants. The outdoor areas are particularly important in this wonderful project, as the enjoyment of the sun and the sea views accompany us at all times. The main terrace has a porch area, large swimming pool and plenty of space for sunbathing, the gardens are also designed, and they will be finished when the client receives his new home.