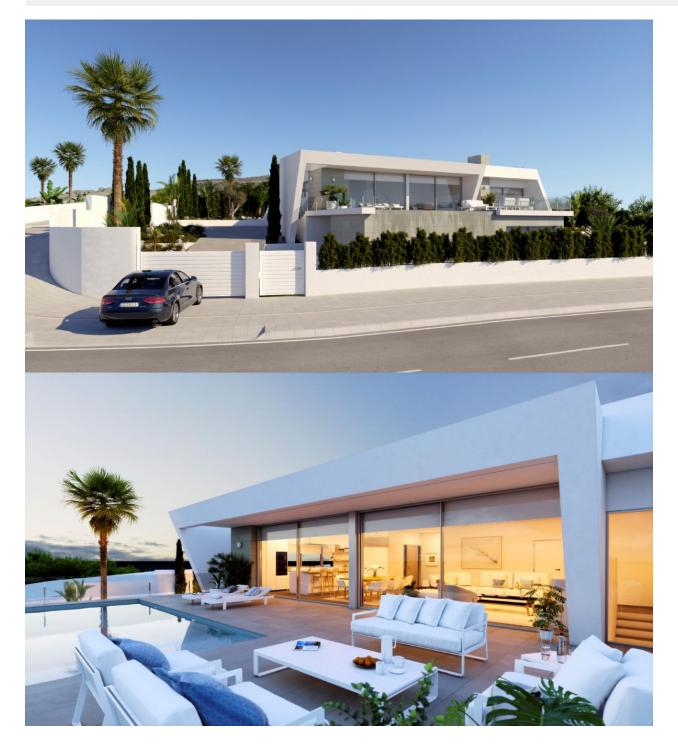

### BESCHRIJVING

Cumbre del Sol, on the North of Costa Blanca, houses a unique residential area where the views of the Mediterranean Sea reach their full alory. One of the properties that we can find in this exclusive area is Villa Itaca, where the exterior design together with the interior layout allow the warmth of the sun and the light of the Mediterranean to be present in all the rooms. The 445m<sup>2</sup> of this villa are divided into 3 bedrooms, several bathrooms, spacious living room, open kitchen with a large central island with the kitchen fires and a breakfast bar that allow you to cook and receive the day watching the sea. On the first floor, communicated internally, there is a diaphanous space that allows to extend the property with a fourth bedroom, living room, en-suite bathroom and access to a private terrace, or turn it into a guest house, a studio, gym, or what the owner wants. The outdoor areas are particularly important in this wonderful project, as the enjoyment of the sun and the sea views accompany us at all times. The main terrace has a porch area, large swimming pool and plenty of space for sunbathing, the gardens are also designed, and they will be finished when the client receives his new home.