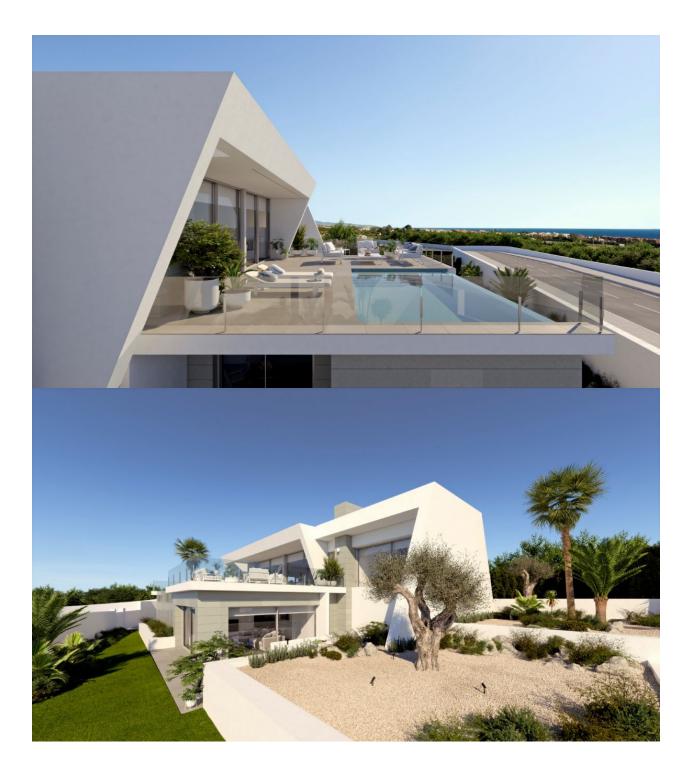

### BESCHRIJVING

Cumbre del Sol, on the North of Costa Blanca, houses a unique residential area where the views of the Mediterranean Sea reach their full alory. One of the properties that we can find in this exclusive area is Villa Itaca, where the exterior design together with the interior layout allow the warmth of the sun and the light of the Mediterranean to be present in all the rooms. The 445m<sup>2</sup> of this villa are divided into 3 bedrooms, several bathrooms, spacious living room, open kitchen with a large central island with the kitchen fires and a breakfast bar that allow you to cook and receive the day watching the sea. On the first floor, communicated internally, there is a diaphanous space that allows to extend the property with a fourth bedroom, living room, en-suite bathroom and access to a private terrace, or turn it into a guest house, a studio, gym, or what the owner wants. The outdoor areas are particularly important in this wonderful project, as the enjoyment of the sun and the sea views accompany us at all times. The main terrace has a porch area, large swimming pool and plenty of space for sunbathing, the gardens are also designed, and they will be finished when the client receives his new home.