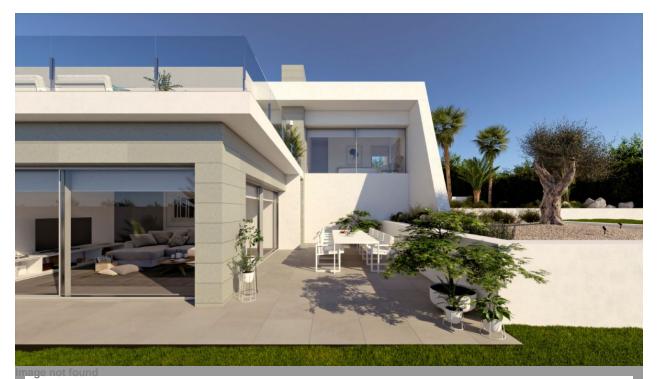

### BESCHRIJVING

Cumbre del Sol, on the North of Costa Blanca, houses a unique residential area where the views of the Mediterranean Sea reach their full alory. One of the properties that we can find in this exclusive area is Villa Itaca, where the exterior design together with the interior layout allow the warmth of the sun and the light of the Mediterranean to be present in all the rooms. The 445m<sup>2</sup> of this villa are divided into 3 bedrooms, several bathrooms, spacious living room, open kitchen with a large central island with the kitchen fires and a breakfast bar that allow you to cook and receive the day watching the sea. On the first floor, communicated internally, there is a diaphanous space that allows to extend the property with a fourth bedroom, living room, en-suite bathroom and access to a private terrace, or turn it into a guest house, a studio, gym, or what the owner wants. The outdoor areas are particularly important in this wonderful project, as the enjoyment of the sun and the sea views accompany us at all times. The main terrace has a porch area, large swimming pool and plenty of space for sunbathing, the gardens are also designed, and they will be finished when the client receives his new home.

# PROPERTY GALLERY