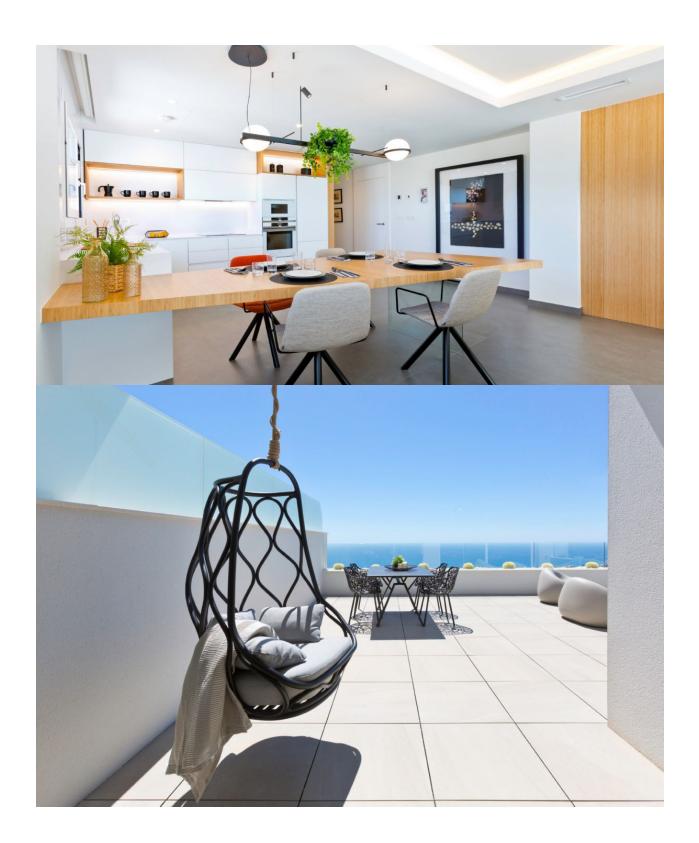

## **BESCHRIJVING**

A development which, due to its location, enjoys the spectacular sea views which Residential Resort Cumbre del Sol is internationally renowned for. A truly perfect spot for those looking to enjoy the Mediterranean climate and wonderful sunrises, in a private residential complex next to the sea. Blue Infinity Block C consists of 24 luxury apartments that highlights for their dimensions, all with 3 bedrooms, with surfaces over 240m2 and terraces from 40m2, with distributions designed to enjoy the sea views, to have bright rooms, details that achieve a modern and elegant design. This, together with equipment, both in materials and in technology aimed at achieving highly energy efficient homes, make them ideal both for living throughout the year, and for enjoying holiday periods. Each apartment also has a covered car parking space with pre-installation for charging point for electric cars and a storage.

## KEUKEN

• Zeezicht

• Ingerichte keuken

"OUR EXPERIENCE IS YOUR GUARANTEE"