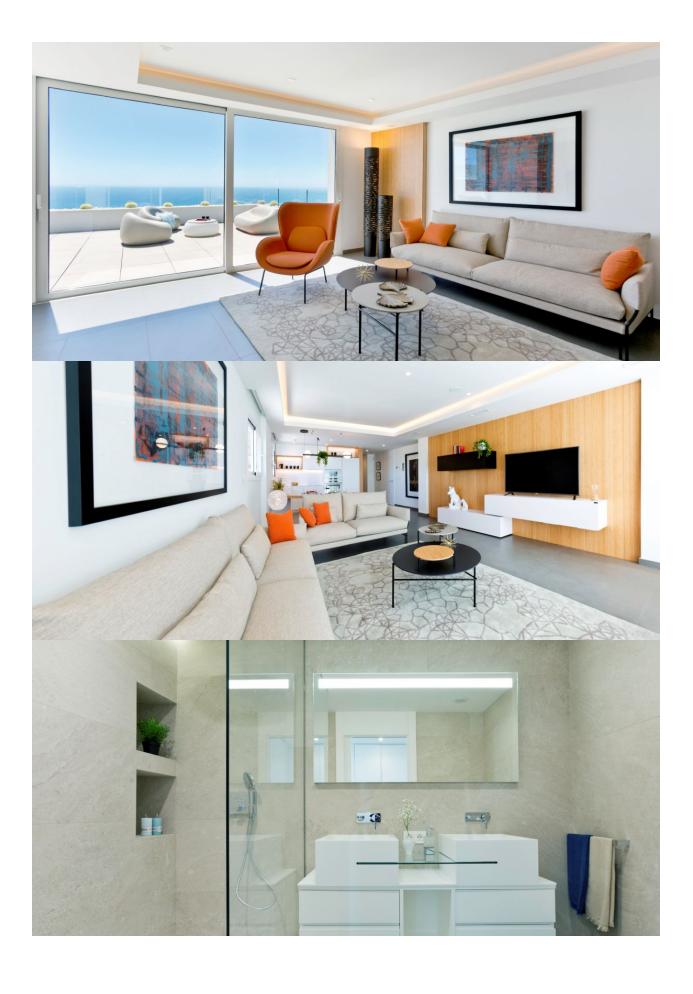

## **BESCHRIJVING**

A development which, due to its location, enjoys the spectacular sea views which Residential Resort Cumbre del Sol is internationally renowned for. A truly perfect spot for those looking to enjoy the Mediterranean climate and wonderful sunrises, in a private residential complex next to the sea. Blue Infinity Block C consists of 24 luxury apartments that highlights for their dimensions, all with 3 bedrooms, with surfaces over 240m2 and terraces from 40m2, with distributions designed to enjoy the sea views, to have bright rooms, details that achieve a modern and elegant design. This, together with equipment, both in materials and in technology aimed at achieving highly energy efficient homes, make them ideal both for living throughout the year, and for enjoying holiday periods. Each apartment also has a covered car parking space with pre-installation for charging point for electric cars and a storage.