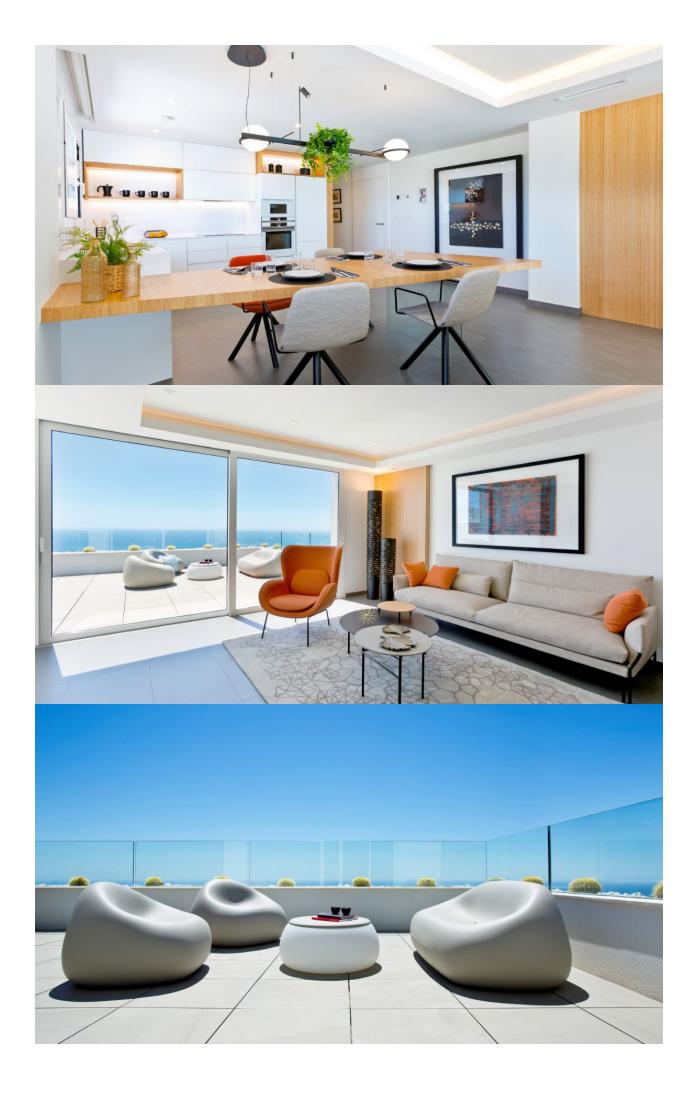

## **BESCHRIJVING**

A development which, due to its location, enjoys the spectacular sea views which Residential Resort Cumbre del Sol is internationally renowned for. A truly perfect spot for those looking to enjoy the Mediterranean climate and wonderful sunrises, in a private residential complex next to the sea. Blue Infinity Block C consists of 24 luxury apartments that highlights for their dimensions, all with 3 bedrooms, with surfaces over 240m2 and terraces from 40m2, with distributions designed to enjoy the sea views, to have bright rooms, details that achieve a modern and elegant design. This, together with equipment, both in materials and in technology aimed at achieving highly energy efficient homes, make them ideal both for living throughout the year, and for enjoying holiday periods. Each apartment also has a covered car parking space with pre-installation for charging point for electric cars and a storage.

## KEUKEN

• Zeezicht

• Ingerichte keuken

"OUR EXPERIENCE IS YOUR GUARANTEE"