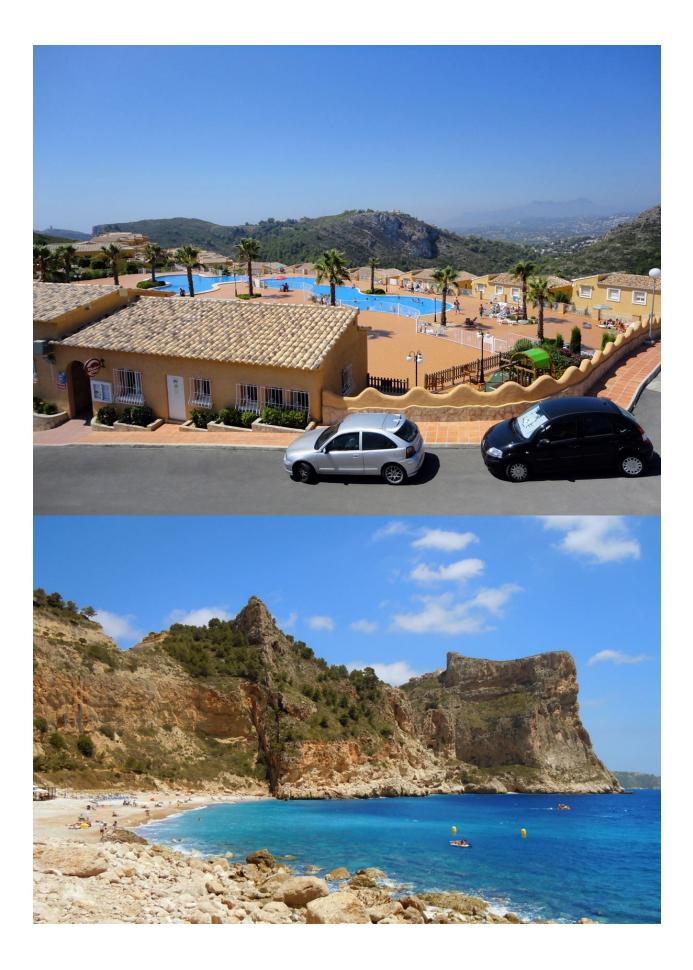

## **BESCHRIJVING**

New built apartments, with a modern architecture, with 2 bedrooms and 2 bathrooms, kitchen open to the living room, with various models to choose from, terrace and garden on the ground floor apartments, and solarium on the top floor, all distributed to make the most of the space, taking advantage of the Mediterranean light and offering a plus of comfort in your day to day. The equipment in the apartments are also oriented to comfort with under-floor heating, hot and cold air conditioning by conduits with thermostat in the living room, hot water by Altherma system, electrical appliances are included and a project of decoration to give them style and warmness. The communal areas are designed for relax and enjoy as a family, with pool surrounded by large terraces to enjoy the sun, playground for kids, social club, gardens and parking areas. Within a short distance to Cala del Llebeig, the urban core of Moraira and all the services that Residential Resort Cumbre del Sol is equipped with.