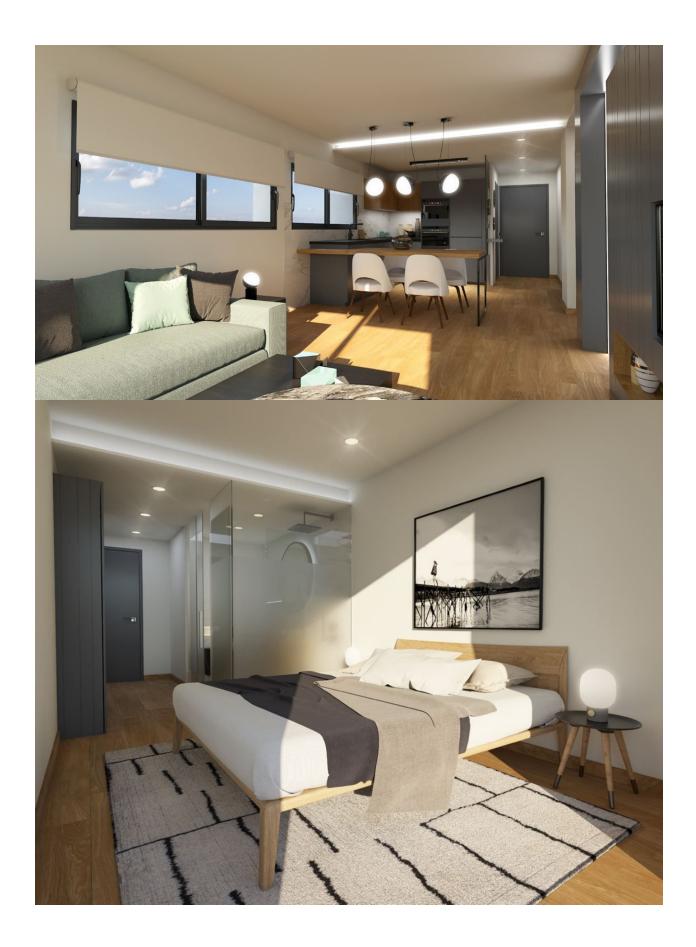

## **BESCHRIJVING**

New built apartments, with a modern architecture, with 2 bedrooms and 2 bathrooms, kitchen open to the living room, with various models to choose from, terrace and garden on the ground floor apartments, and solarium on the top floor, all distributed to make the most of the space, taking advantage of the Mediterranean light and offering a plus of comfort in your day to day. The equipment in the apartments are also oriented to comfort with under-floor heating, hot and cold air conditioning by conduits with thermostat in the living room, hot water by Altherma system, electrical appliances are included and a project of decoration to give them style and warmness. The communal areas are designed for relax and enjoy as a family, with pool surrounded by large terraces to enjoy the sun, playground for kids, social club, gardens and parking areas. Within a short distance to Cala del Llebeig, the urban core of Moraira and all the services that Residential Resort Cumbre del Sol is equipped with.