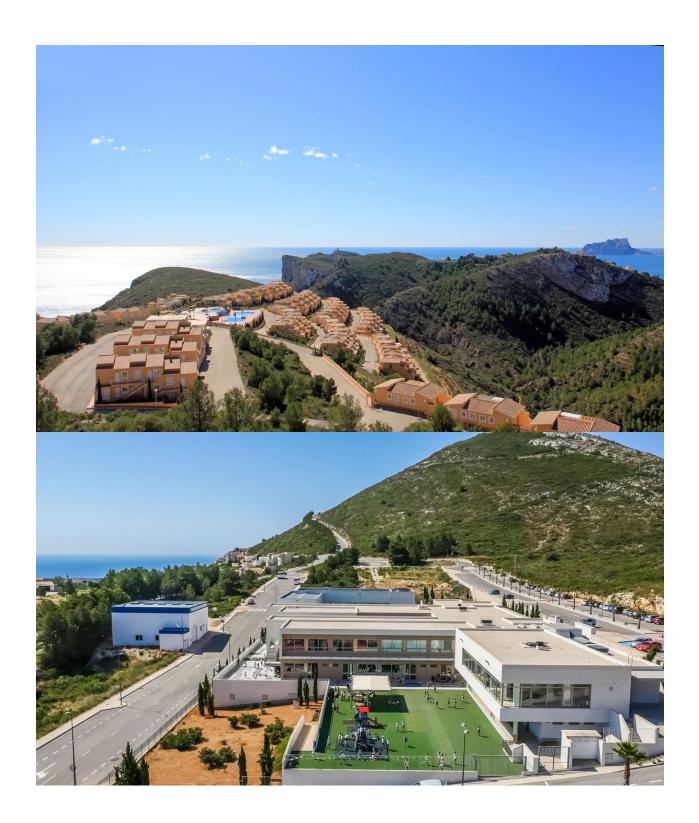

## **BESCHRIJVING**

New built apartments, with a modern architecture, with 2 bedrooms and 2 bathrooms, kitchen open to the living room, with various models to choose from, terrace and garden on the ground floor apartments, and solarium on the top floor, all distributed to make the most of the space, taking advantage of the Mediterranean light and offering a plus of comfort in your day to day. The equipment in the apartments are also oriented to comfort with under-floor heating, hot and cold air conditioning by conduits with thermostat in the living room, hot water by Altherma system, electrical appliances are included and a project of decoration to give them style and warmness. The communal areas are designed for relax and enjoy as a family, with pool surrounded by large terraces to enjoy the sun, playground for kids, social club, gardens and parking areas. Within a short distance to Cala del Llebeig, the urban core of Moraira and all the services that Residential Resort Cumbre del Sol is equipped with.