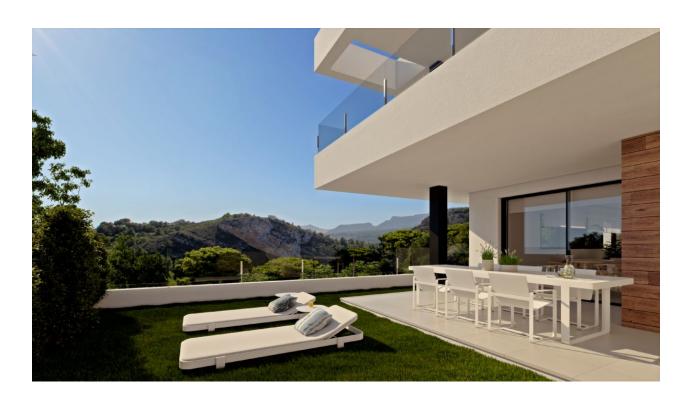

## **BESCHRIJVING**

New built apartments, with a modern architecture, with 2 bedrooms and 2 bathrooms, kitchen open to the living room, with various models to choose from, terrace and garden on the ground floor apartments, and solarium on the top floor, all distributed to make the most of the space, taking advantage of the Mediterranean light and offering a plus of comfort in your day to day. The equipment in the apartments are also oriented to comfort with under-floor heating, hot and cold air conditioning by conduits with thermostat in the living room, hot water by Altherma system, electrical appliances are included and a project of decoration to give them style and warmness. The communal areas are designed for relax and enjoy as a family, with pool surrounded by large terraces to enjoy the sun, playground for kids, social club, gardens and parking areas. Within a short distance to Cala del Llebeig, the urban core of Moraira and all the services that Residential Resort Cumbre del Sol is equipped with.