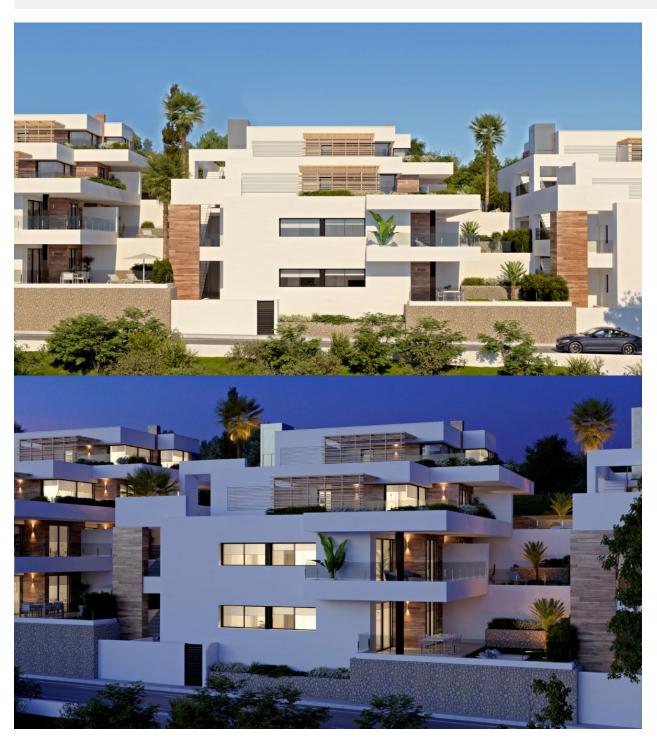

## **BESCHRIJVING**

New built apartments, with a modern architecture, with 2 bedrooms and 2 bathrooms, kitchen open to the living room, with various models to choose from, terrace and garden on the ground floor apartments, and solarium on the top floor, all distributed to make the most of the space, taking advantage of the Mediterranean light and offering a plus of comfort in your day to day. The equipment in the apartments are also oriented to comfort with under-floor heating, hot and cold air conditioning by conduits with thermostat in the living room, hot water by Altherma system, electrical appliances are included and a project of decoration to give them style and warmness. The communal areas are designed for relax and enjoy as a family, with pool surrounded by large terraces to enjoy the sun, playground for kids, social club, gardens and parking areas. Within a short distance to Cala del Llebeig, the urban core of Moraira and all the services that Residential Resort Cumbre del Sol is equipped with.