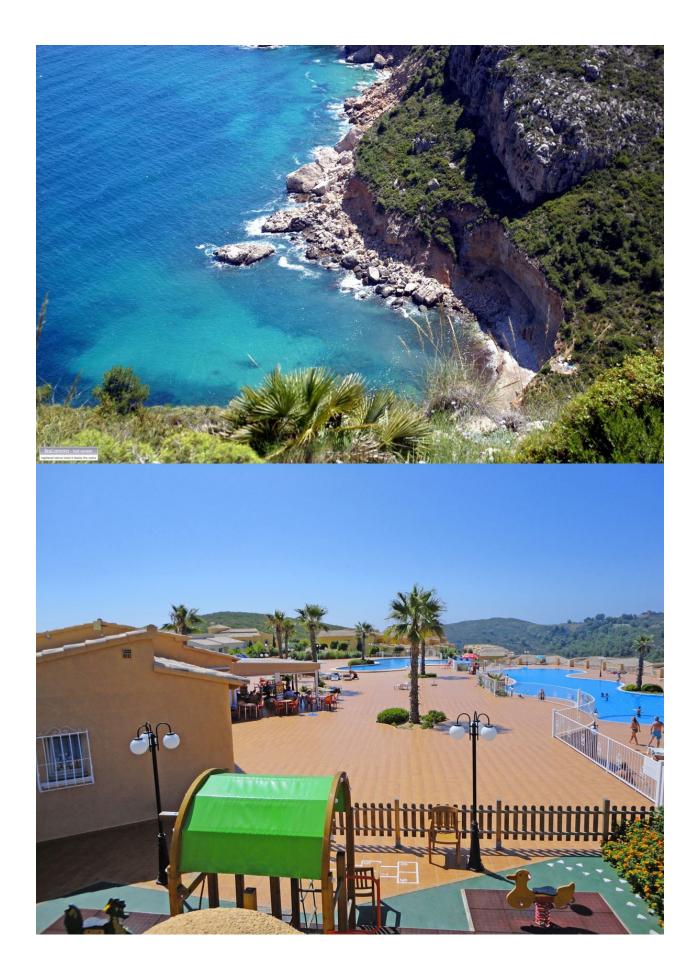

## **BESCHRIJVING**

New built apartments, with a modern architecture, with 2 bedrooms and 2 bathrooms, kitchen open to the living room, with various models to choose from, terrace and garden on the ground floor apartments, and solarium on the top floor, all distributed to make the most of the space, taking advantage of the Mediterranean light and offering a plus of comfort in your day to day. The equipment in the apartments are also oriented to comfort with under-floor heating, hot and cold air conditioning by conduits with thermostat in the living room, hot water by Altherma system, electrical appliances are included and a project of decoration to give them style and warmness. The communal areas are designed for relax and enjoy as a family, with pool surrounded by large terraces to enjoy the sun, playground for kids, social club, gardens and parking areas. Within a short distance to Cala del Llebeig, the urban core of Moraira and all the services that Residential Resort Cumbre del Sol is equipped with.