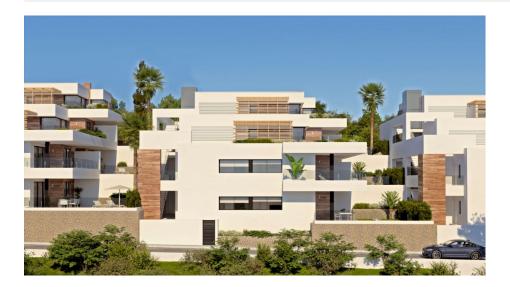

## **BESCHRIJVING**

New built apartments, with a modern architecture, with 2 bedrooms and 2 bathrooms, kitchen open to the living room, with various models to choose from, terrace and garden on the ground floor apartments, and solarium on the top floor, all distributed to make the most of the space, taking advantage of the Mediterranean light and offering a plus of comfort in your day to day. The equipment in the apartments are also oriented to comfort with under-floor heating, hot and cold air conditioning by conduits with thermostat in the living room, hot water by Altherma system, electrical appliances are included and a project of decoration to give them style and warmness. The communal areas are designed for relax and enjoy as a family, with pool surrounded by large terraces to enjoy the sun, playground for kids, social club, gardens and parking areas. Within a short distance to Cala del Llebeig, the urban core of Moraira and all the services that Residential Resort Cumbre del Sol is equipped with.