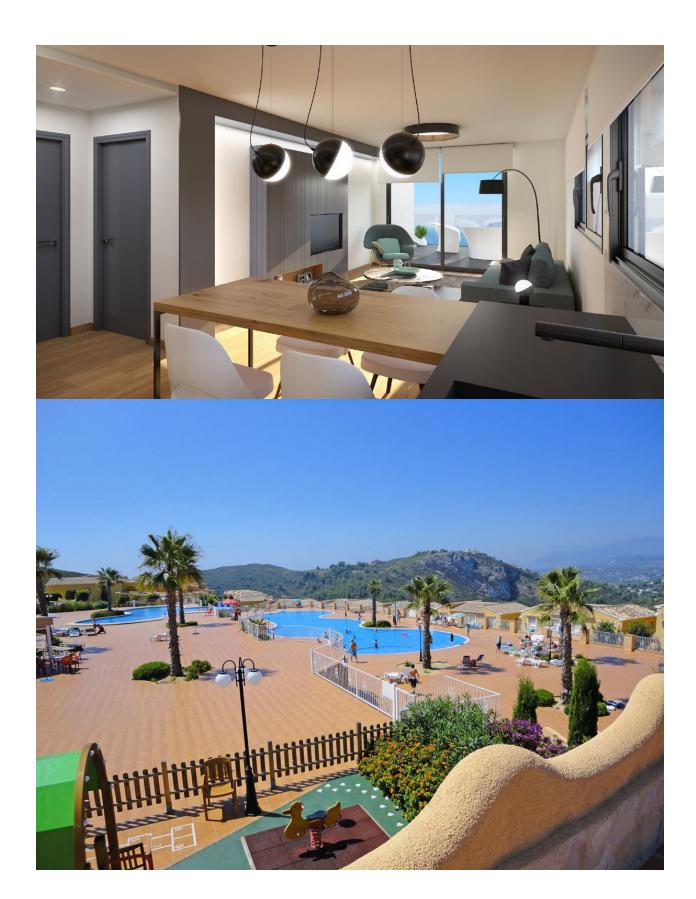

## **BESCHRIJVING**

New built apartments, with a modern architecture, with 2 bedrooms and 2 bathrooms, kitchen open to the living room, with various models to choose from, terrace and garden on the ground floor apartments, and solarium on the top floor, all distributed to make the most of the space, taking advantage of the Mediterranean light and offering a plus of comfort in your day to day. The equipment in the apartments are also oriented to comfort with under-floor heating, hot and cold air conditioning by conduits with thermostat in the living room, hot water by Altherma system, electrical appliances are included and a project of decoration to give them style and warmness. The communal areas are designed for relax and enjoy as a family, with pool surrounded by large terraces to enjoy the sun, playground for kids, social club, gardens and parking areas. Within a short distance to Cala del Llebeig, the urban core of Moraira and all the services that Residential Resort Cumbre del Sol is equipped with.