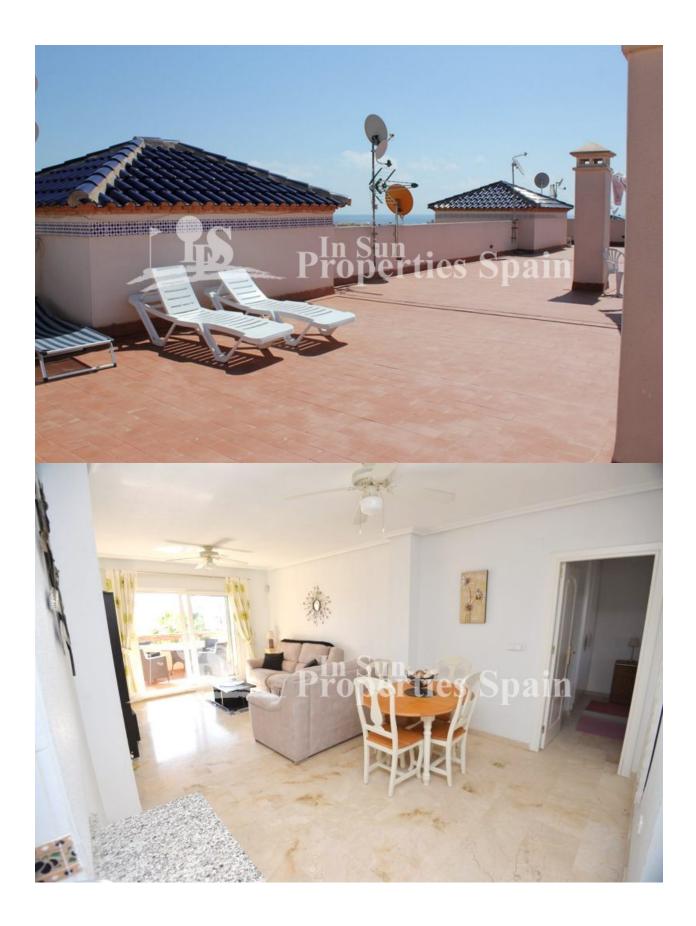

## **BESCHRIJVING**

Located in the heart of PLAYA FLAMENCA is this wonderful south facing 2-bedroom apartment in the closed gated residential of Jumilla II. The apartment is located on the second floor and can be reached with a lift or via stairs. The property has two bedrooms, the master with ensuite shower room and both with fitted wardobes, family bathroom, living and dining area with an open kitchen and a sunny balcony. Also there is a very nice community pool with a green area, parking and a communal roof top terrace. The property will be sold furnished with AC. Centrally located just 1.6km from Zenia Boulevard, 3 minutes walk from the Saturday market street, 5 minutes to Cala la Mosca Beach, Playa Flamenca and within 4 minutes drive you have a number of Supermarkets like Carrefour, Mercadona and Lidl. Playa Flamenca is a small beach resort south of Punta Prima and north of La Zenia. Several Blue flag beaches are in walking distance and provide plenty of sun and sea for your vacation in Spain. As a permanent residence, the area is home to a number of quiet residential areas. Alicante airport is within a one hour drive via the AP7 or N332 coastal road.