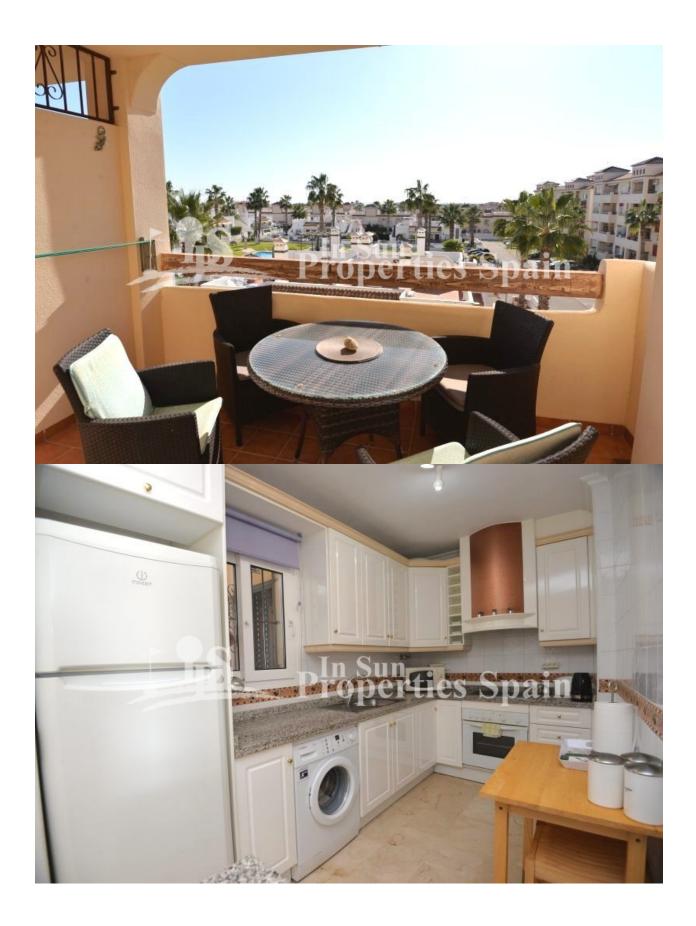

## **BESCHRIJVING**

Located in the heart of PLAYA FLAMENCA is this wonderful south facing 2-bedroom apartment in the closed gated residential of Jumilla II. The apartment is located on the second floor and can be reached with a lift or via stairs. The property has two bedrooms, the master with ensuite shower room and both with fitted wardobes, family bathroom, living and dining area with an open kitchen and a sunny balcony. Also there is a very nice community pool with a green area, parking and a communal roof top terrace. The property will be sold furnished with AC. Centrally located just 1.6km from Zenia Boulevard, 3 minutes walk from the Saturday market street, 5 minutes to Cala la Mosca Beach, Playa Flamenca and within 4 minutes drive you have a number of Supermarkets like Carrefour, Mercadona and Lidl. Playa Flamenca is a small beach resort south of Punta Prima and north of La Zenia. Several Blue flag beaches are in walking distance and provide plenty of sun and sea for your vacation in Spain. As a permanent residence, the area is home to a number of quiet residential areas. Alicante airport is within a one hour drive via the AP7 or N332 coastal road.