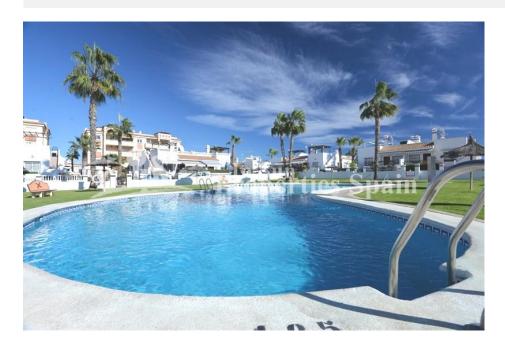

## **BESCHRIJVING**

Located in the heart of PLAYA FLAMENCA is this wonderful south facing 2-bedroom apartment in the closed gated residential of Jumilla II. The apartment is located on the second floor and can be reached with a lift or via stairs. The property has two bedrooms, the master with ensuite shower room and both with fitted wardobes, family bathroom, living and dining area with an open kitchen and a sunny balcony. Also there is a very nice community pool with a green area, parking and a communal roof top terrace. The property will be sold furnished with AC. Centrally located just 1.6km from Zenia Boulevard, 3 minutes walk from the Saturday market street, 5 minutes to Cala la Mosca Beach, Playa Flamenca and within 4 minutes drive you have a number of Supermarkets like Carrefour, Mercadona and Lidl. Playa Flamenca is a small beach resort south of Punta Prima and north of La Zenia. Several Blue flag beaches are in walking distance and provide plenty of sun and sea for your vacation in Spain. As a permanent residence, the area is home to a number of quiet residential areas. Alicante airport is within a one hour drive via the AP7 or N332 coastal road.

## **ENERGETIC CERTIFIED**

| STIJL                                                   | UITZICHT                                                        | AFSTAND NAAR:                               | ORIËNTATIE                             |
|---------------------------------------------------------|-----------------------------------------------------------------|---------------------------------------------|----------------------------------------|
| Mediterranean                                           | • Panoramisch                                                   | Strand : 2 Km                               | South                                  |
|                                                         |                                                                 | Vliegveld: 50 Km                            |                                        |
|                                                         |                                                                 | Centrum : 1 Km                              |                                        |
| MEUBELS                                                 | PARKING NEE CARS                                                | BELASTING                                   | <ul><li>Tegels</li><li>Steen</li></ul> |
| Gemeubileerd                                            | : 1                                                             | : 700 €                                     |                                        |
|                                                         |                                                                 | I.B.I : 153 €                               |                                        |
| KEUKEN                                                  | TUIN TERRAS                                                     | EXTRA                                       |                                        |
| <ul><li>Open keuken</li><li>Ingerichte keuken</li></ul> | <ul><li> Open terras</li><li> Aangelegd</li><li> Gras</li></ul> | <ul><li>Inbouwkasten</li><li>Lift</li></ul> |                                        |