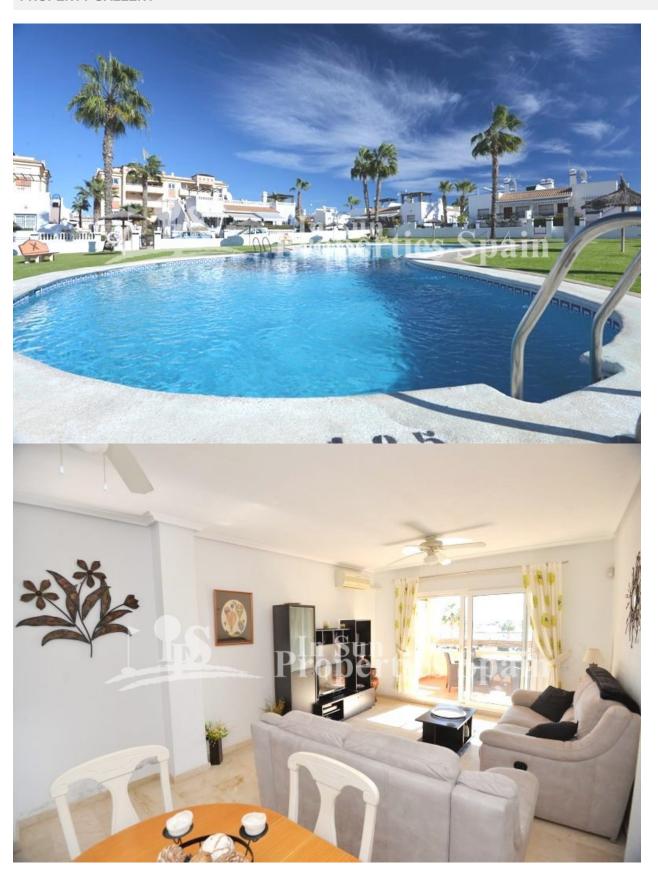

## **BESCHRIJVING**

Located in the heart of PLAYA FLAMENCA is this wonderful south facing 2-bedroom apartment in the closed gated residential of Jumilla II. The apartment is located on the second floor and can be reached with a lift or via stairs. The property has two bedrooms, the master with ensuite shower room and both with fitted wardobes, family bathroom, living and dining area with an open kitchen and a sunny balcony. Also there is a very nice community pool with a green area, parking and a communal roof top terrace. The property will be sold furnished with AC. Centrally located just 1.6km from Zenia Boulevard, 3 minutes walk from the Saturday market street, 5 minutes to Cala la Mosca Beach, Playa Flamenca and within 4 minutes drive you have a number of Supermarkets like Carrefour, Mercadona and Lidl. Playa Flamenca is a small beach resort south of Punta Prima and north of La Zenia. Several Blue flag beaches are in walking distance and provide plenty of sun and sea for your vacation in Spain. As a permanent residence, the area is home to a number of quiet residential areas. Alicante airport is within a one hour drive via the AP7 or N332 coastal road.