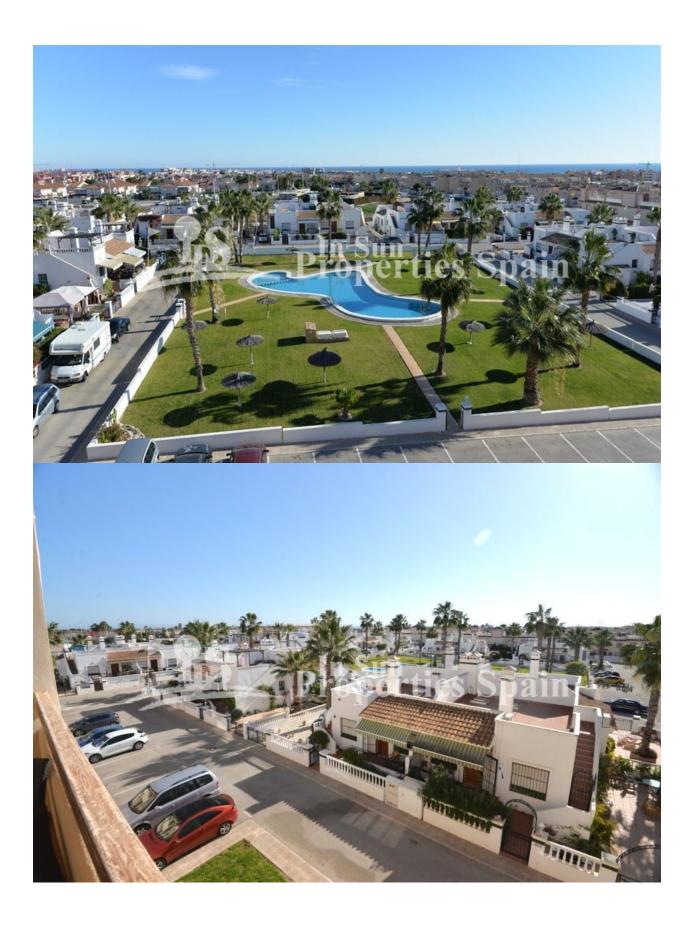

## **BESCHRIJVING**

Located in the heart of PLAYA FLAMENCA is this wonderful south facing 2-bedroom apartment in the closed gated residential of Jumilla II. The apartment is located on the second floor and can be reached with a lift or via stairs. The property has two bedrooms, the master with ensuite shower room and both with fitted wardobes, family bathroom, living and dining area with an open kitchen and a sunny balcony. Also there is a very nice community pool with a green area, parking and a communal roof top terrace. The property will be sold furnished with AC. Centrally located just 1.6km from Zenia Boulevard, 3 minutes walk from the Saturday market street, 5 minutes to Cala la Mosca Beach, Playa Flamenca and within 4 minutes drive you have a number of Supermarkets like Carrefour, Mercadona and Lidl. Playa Flamenca is a small beach resort south of Punta Prima and north of La Zenia. Several Blue flag beaches are in walking distance and provide plenty of sun and sea for your vacation in Spain. As a permanent residence, the area is home to a number of quiet residential areas. Alicante airport is within a one hour drive via the AP7 or N332 coastal road.