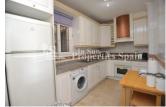

## **ENERGETIC CERTIFIED**

| STIJL                                                   | UITZICHT                                                        | AFSTAND NAAR:                               | ORIËNTATIE                             |
|---------------------------------------------------------|-----------------------------------------------------------------|---------------------------------------------|----------------------------------------|
| Mediterranean                                           | • Panoramisch                                                   | Strand : 2 Km                               | South                                  |
|                                                         |                                                                 | Vliegveld: 50 Km                            |                                        |
|                                                         |                                                                 | Centrum : 1 Km                              |                                        |
| MEUBELS                                                 | PARKING NEE CARS                                                | BELASTING                                   | <ul><li>Tegels</li><li>Steen</li></ul> |
| Gemeubileerd                                            | : 1                                                             | : 700 €                                     |                                        |
|                                                         |                                                                 | I.B.I : 153 €                               |                                        |
| KEUKEN                                                  | TUIN TERRAS                                                     | EXTRA                                       |                                        |
| <ul><li>Open keuken</li><li>Ingerichte keuken</li></ul> | <ul><li> Open terras</li><li> Aangelegd</li><li> Gras</li></ul> | <ul><li>Inbouwkasten</li><li>Lift</li></ul> |                                        |