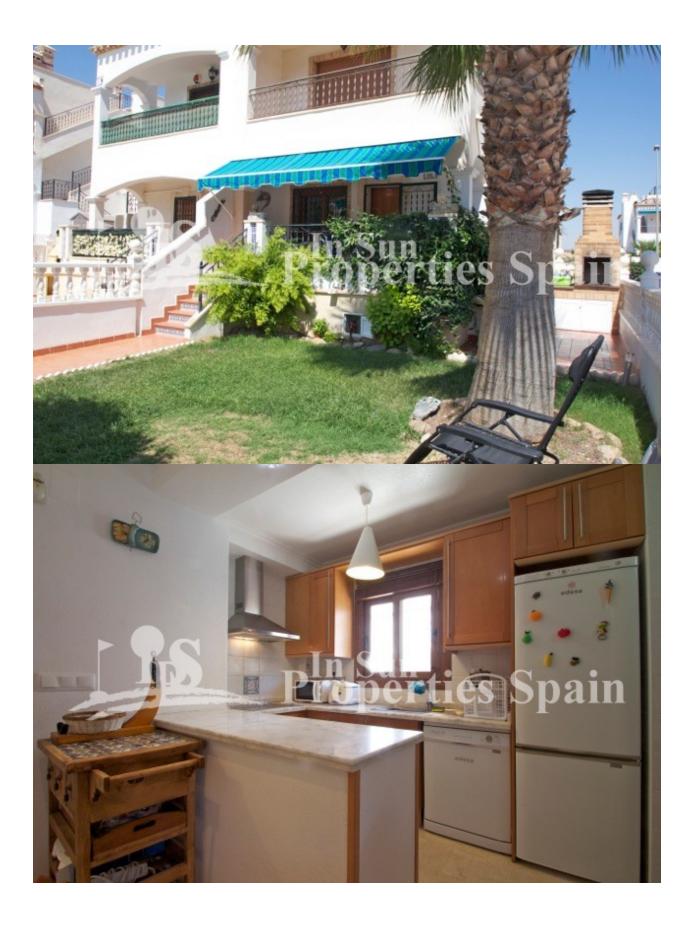

#### **BESCHRIJVING**

Located in VILLAMARTIN-PAU8 and within walking distance to VILLAMARTIN PLAZA is this lovely, well maintained ground floor apartment. The Southeast facing property has a large private garden of 73m2, a covered terrace of 10'18m2 and is of 66m2 build which distributes as; spacious lounge/dining area and open plan kitchen area, utility room, one bdouble bedroom, one twin bedroom and 2 bathrooms. The apartment comes with a custom made BBQ, a water feature in the garden, awning, brown pvc window frames and blinds, fully furnished and equipped with white goods. The property is within a gated community and has parking, access to a lovely communal pool and a green area. Villamartín offers a wide range of services. For over 40 years it has been a golf tourist attraction and as it is expected from a residential complex of this standard all services are fully developed. The area is also known to have one of the healthiest climates in the world. Villamartin is also very close to renowned high standard international school El Limonar and La Zenia Boulevard - the newest shopping centre in our area and also the largest one in the Alicante region. At over 160,000m2 It offers more than

# **TUIN TERRAS**

- Overdekt terras
- Aangelegd

: 1

- Gras Stenen muur
- BBQ/grill
- Privé tuin
- Gemeenschappelijke tuin

# **EXTRA**

- Inbouwkasten
- Dubbele beglazing

• Badkamer ensuite

• Wasruimte

- Open keuken
- Ingerichte keuken

"OUR EXPERIENCE IS YOUR GUARANTEE"