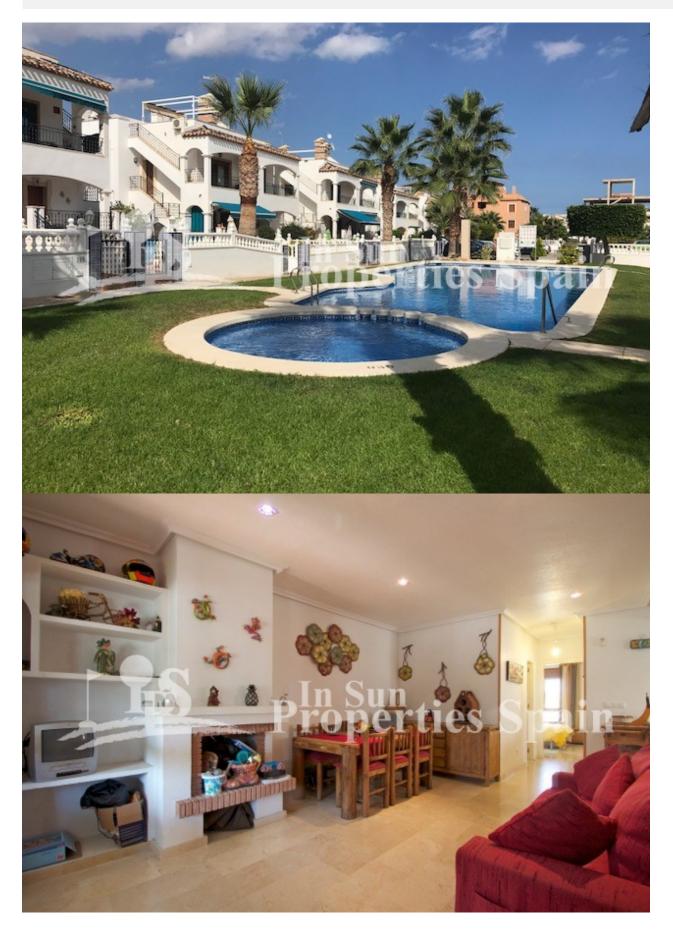

#### **BESCHRIJVING**

Located in VILLAMARTIN-PAU8 and within walking distance to VILLAMARTIN PLAZA is this lovely, well maintained ground floor apartment. The Southeast facing property has a large private garden of 73m2, a covered terrace of 10'18m2 and is of 66m2 build which distributes as; spacious lounge/dining area and open plan kitchen area, utility room, one bdouble bedroom, one twin bedroom and 2 bathrooms. The apartment comes with a custom made BBQ, a water feature in the garden, awning, brown pvc window frames and blinds, fully furnished and equipped with white goods. The property is within a gated community and has parking, access to a lovely communal pool and a green area. Villamartín offers a wide range of services. For over 40 years it has been a golf tourist attraction and as it is expected from a residential complex of this standard all services are fully developed. The area is also known to have one of the healthiest climates in the world. Villamartin is also very close to renowned high standard international school El Limonar and La Zenia Boulevard - the newest shopping centre in our area and also the largest one in the Alicante region. At over 160,000m2 It offers more than

# **TUIN TERRAS**

- Overdekt terras
- Aangelegd

: 1

- Gras Stenen muur
- BBQ/grill
- Privé tuin
- Gemeenschappelijke tuin