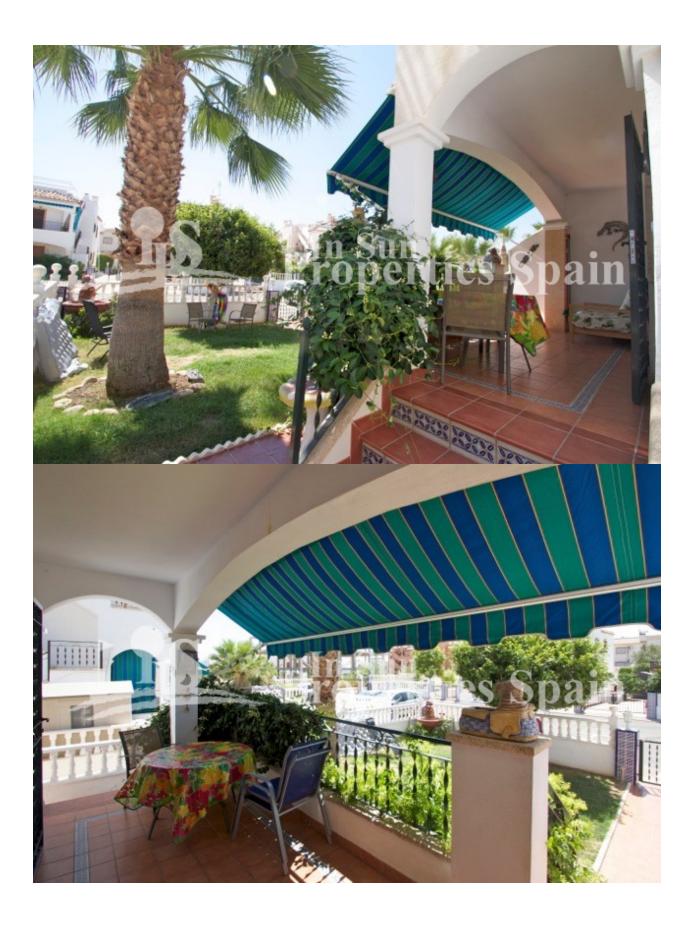

#### **BESCHRIJVING**

Located in VILLAMARTIN-PAU8 and within walking distance to VILLAMARTIN PLAZA is this lovely, well maintained ground floor apartment. The Southeast facing property has a large private garden of 73m2, a covered terrace of 10'18m2 and is of 66m2 build which distributes as; spacious lounge/dining area and open plan kitchen area, utility room, one bdouble bedroom, one twin bedroom and 2 bathrooms. The apartment comes with a custom made BBQ, a water feature in the garden, awning, brown pvc window frames and blinds, fully furnished and equipped with white goods. The property is within a gated community and has parking, access to a lovely communal pool and a green area. Villamartín offers a wide range of services. For over 40 years it has been a golf tourist attraction and as it is expected from a residential complex of this standard all services are fully developed. The area is also known to have one of the healthiest climates in the world. Villamartin is also very close to renowned high standard international school El Limonar and La Zenia Boulevard - the newest shopping centre in our area and also the largest one in the Alicante region. At over 160,000m2 It offers more than

# **TUIN TERRAS**

- Overdekt terras
- Aangelegd

: 1

- Gras Stenen muur
- BBQ/grill
- Privé tuin
- Gemeenschappelijke tuin