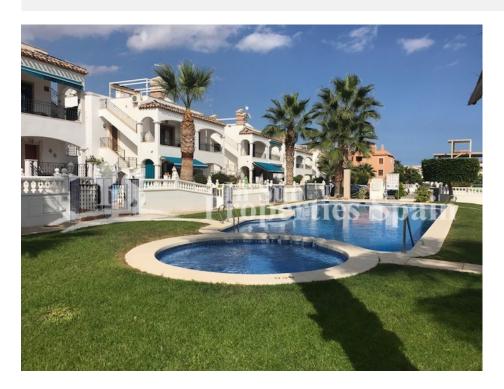

#### **BESCHRIJVING**

Located in VILLAMARTIN-PAU8 and within walking distance to VILLAMARTIN PLAZA is this lovely, well maintained ground floor apartment. The Southeast facing property has a large private garden of 73m2, a covered terrace of 10'18m2 and is of 66m2 build which distributes as; spacious lounge/dining area and open plan kitchen area, utility room, one bdouble bedroom, one twin bedroom and 2 bathrooms. The apartment comes with a custom made BBQ, a water feature in the garden, awning, brown pvc window frames and blinds, fully furnished and equipped with white goods. The property is within a gated community and has parking, access to a lovely communal pool and a green area. Villamartín offers a wide range of services. For over 40 years it has been a golf tourist attraction and as it is expected from a residential complex of this standard all services are fully developed. The area is also known to have one of the healthiest climates in the world. Villamartin is also very close to renowned high standard international school El Limonar and La Zenia Boulevard - the newest shopping centre in our area and also the largest one in the Alicante region. At over 160,000m2 It offers more than

# **TUIN TERRAS**

- Overdekt terras
- Aangelegd

: 1

- Gras Stenen muur
- BBQ/grill
- Privé tuin
- Gemeenschappelijke tuin