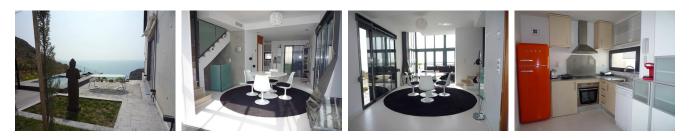

### BESCHRIJVING

**REF: # 8023** 

Spectacular semi-detached villa in Art Nouveau style seafront, facing south in Calpe, Costa Blanca, Alicante. It has two floors connected with internal staircase, a covered terrace and a basement built post that also communicates with an internal staircase. The property was built in 2008 and has been completely renovated in 2009, joining the outdoor terrace on the ground floor in the housing via a panoramic glass connecting the two floors. The ground floor comprises a living room with fireplace and incredible sea views, kitchen and toilet. Upstairs there is a master bedroom with bathroom and dressing room, which through a balcony directly overlooks the living room. In the basement there is a large room and bathroom very modern style with direct access to garden . From the top floor direct access to a terrace solarium deck, designer bath . It also has a private garden with pergola and private parking for two cars. Private pool in the garden and swimming pool of the resort. High quality construction including double glazing and aluminum windows, air conditioning and heating, fitted wardrobes, kitchen ... also includes all furniture and appliances and décor superdiseño . Incredible sea views