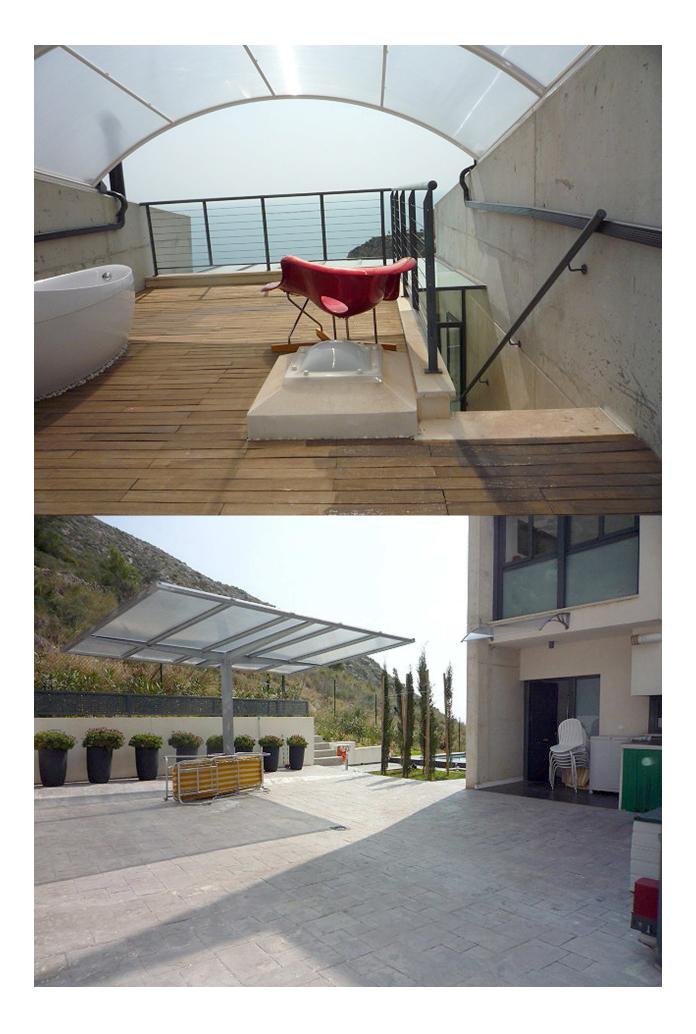

### BESCHRIJVING

**REF: # 8023** 

Spectacular semi-detached villa in Art Nouveau style seafront, facing south in Calpe, Costa Blanca, Alicante. It has two floors connected with internal staircase, a covered terrace and a basement built post that also communicates with an internal staircase. The property was built in 2008 and has been completely renovated in 2009, joining the outdoor terrace on the ground floor in the housing via a panoramic glass connecting the two floors. The ground floor comprises a living room with fireplace and incredible sea views, kitchen and toilet. Upstairs there is a master bedroom with bathroom and dressing room, which through a balcony directly overlooks the living room. In the basement there is a large room and bathroom very modern style with direct access to garden . From the top floor direct access to a terrace solarium deck, designer bath . It also has a private garden with pergola and private parking for two cars. Private pool in the garden and swimming pool of the resort. High quality construction including double glazing and aluminum windows, air conditioning and heating, fitted wardrobes, kitchen ... also includes all furniture and appliances and décor superdiseño . Incredible sea views