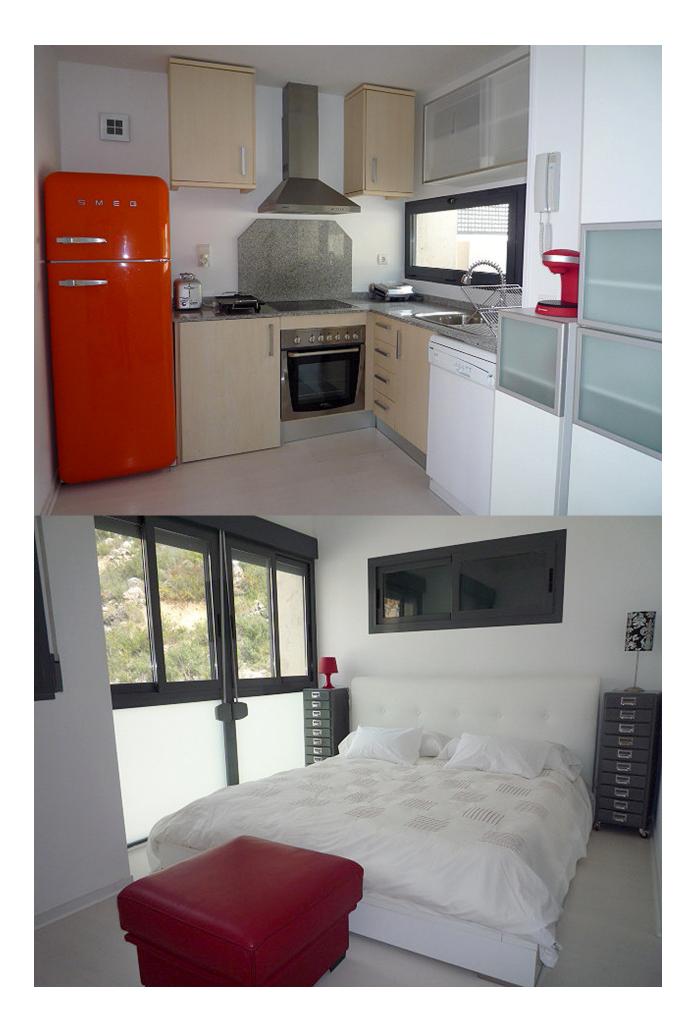

### BESCHRIJVING

**REF: # 8023** 

Spectacular semi-detached villa in Art Nouveau style seafront, facing south in Calpe, Costa Blanca, Alicante. It has two floors connected with internal staircase, a covered terrace and a basement built post that also communicates with an internal staircase. The property was built in 2008 and has been completely renovated in 2009, joining the outdoor terrace on the ground floor in the housing via a panoramic glass connecting the two floors. The ground floor comprises a living room with fireplace and incredible sea views, kitchen and toilet. Upstairs there is a master bedroom with bathroom and dressing room, which through a balcony directly overlooks the living room. In the basement there is a large room and bathroom very modern style with direct access to garden . From the top floor direct access to a terrace solarium deck, designer bath . It also has a private garden with pergola and private parking for two cars. Private pool in the garden and swimming pool of the resort. High quality construction including double glazing and aluminum windows, air conditioning and heating, fitted wardrobes, kitchen ... also includes all furniture and appliances and décor superdiseño . Incredible sea views