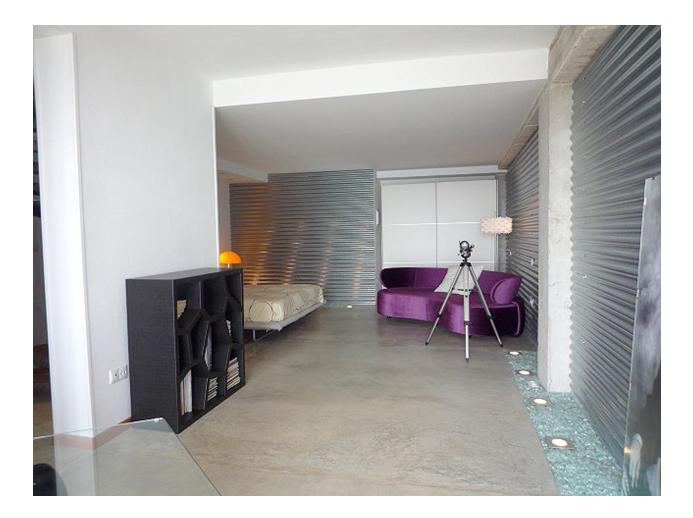

### BESCHRIJVING

**REF: # 8023** 

Spectacular semi-detached villa in Art Nouveau style seafront, facing south in Calpe, Costa Blanca, Alicante. It has two floors connected with internal staircase, a covered terrace and a basement built post that also communicates with an internal staircase. The property was built in 2008 and has been completely renovated in 2009, joining the outdoor terrace on the ground floor in the housing via a panoramic glass connecting the two floors. The ground floor comprises a living room with fireplace and incredible sea views, kitchen and toilet. Upstairs there is a master bedroom with bathroom and dressing room, which through a balcony directly overlooks the living room. In the basement there is a large room and bathroom very modern style with direct access to garden . From the top floor direct access to a terrace solarium deck, designer bath . It also has a private garden with pergola and private parking for two cars. Private pool in the garden and swimming pool of the resort. High quality construction including double glazing and aluminum windows, air conditioning and heating, fitted wardrobes, kitchen ... also includes all furniture and appliances and décor superdiseño . Incredible sea views