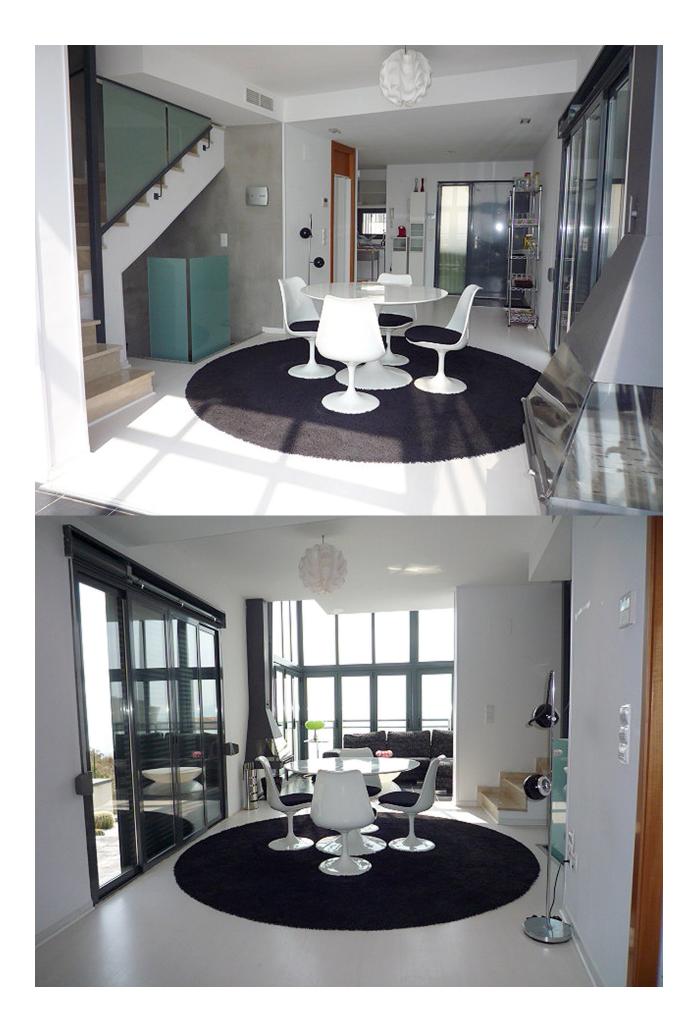

### BESCHRIJVING

**REF: # 8023** 

Spectacular semi-detached villa in Art Nouveau style seafront, facing south in Calpe, Costa Blanca, Alicante. It has two floors connected with internal staircase, a covered terrace and a basement built post that also communicates with an internal staircase. The property was built in 2008 and has been completely renovated in 2009, joining the outdoor terrace on the ground floor in the housing via a panoramic glass connecting the two floors. The ground floor comprises a living room with fireplace and incredible sea views, kitchen and toilet. Upstairs there is a master bedroom with bathroom and dressing room, which through a balcony directly overlooks the living room. In the basement there is a large room and bathroom very modern style with direct access to garden . From the top floor direct access to a terrace solarium deck, designer bath . It also has a private garden with pergola and private parking for two cars. Private pool in the garden and swimming pool of the resort. High quality construction including double glazing and aluminum windows, air conditioning and heating, fitted wardrobes, kitchen ... also includes all furniture and appliances and décor superdiseño . Incredible sea views