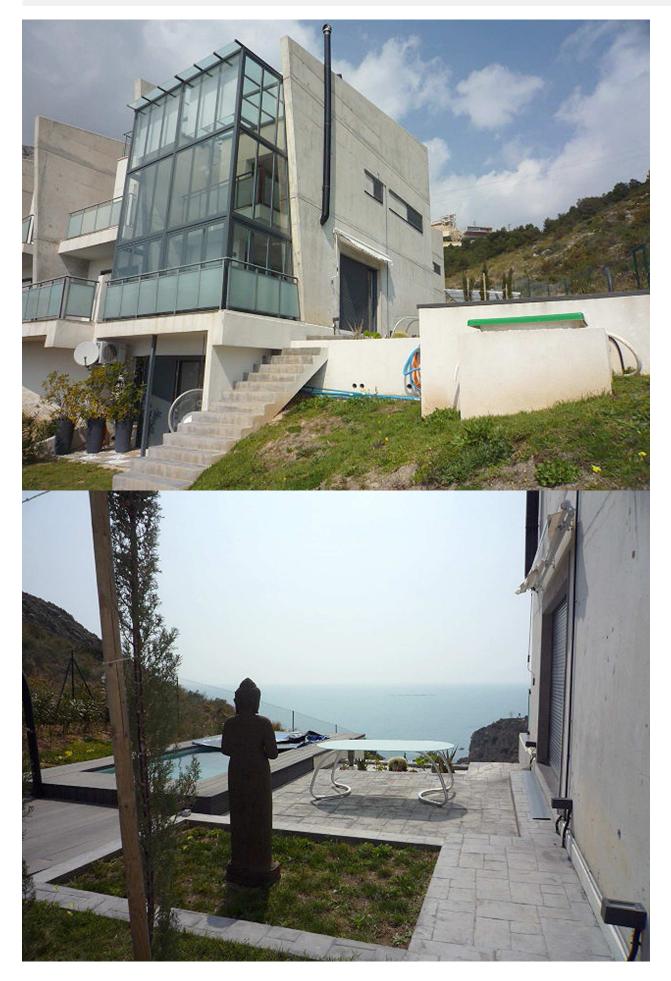

### BESCHRIJVING

**REF: # 8023** 

Spectacular semi-detached villa in Art Nouveau style seafront, facing south in Calpe, Costa Blanca, Alicante. It has two floors connected with internal staircase, a covered terrace and a basement built post that also communicates with an internal staircase. The property was built in 2008 and has been completely renovated in 2009, joining the outdoor terrace on the ground floor in the housing via a panoramic glass connecting the two floors. The ground floor comprises a living room with fireplace and incredible sea views, kitchen and toilet. Upstairs there is a master bedroom with bathroom and dressing room, which through a balcony directly overlooks the living room. In the basement there is a large room and bathroom very modern style with direct access to garden . From the top floor direct access to a terrace solarium deck, designer bath . It also has a private garden with pergola and private parking for two cars. Private pool in the garden and swimming pool of the resort. High quality construction including double glazing and aluminum windows, air conditioning and heating, fitted wardrobes, kitchen ... also includes all furniture and appliances and décor superdiseño . Incredible sea views