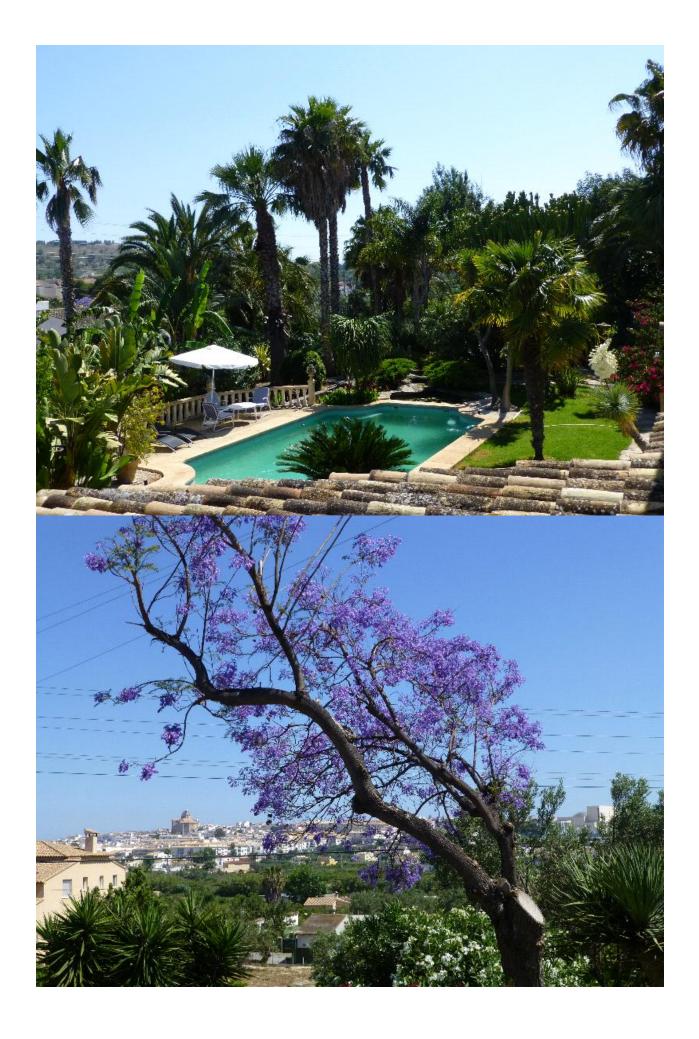

## **BESCHRIJVING**

Beautiful farm with 2 houses, each with C / C, A / C, fireplace and laundry. Old main house. Large rooms. 3 bedrooms. Chalet guests newly built, 120 m2 all on 1 floor, 2 bedrooms. Living room with kitchenette. Exotic garden with privacy. Pool 10 x 5, 50 m pond. 2 BBQ., 2 carpots. Seaview. Near the center.