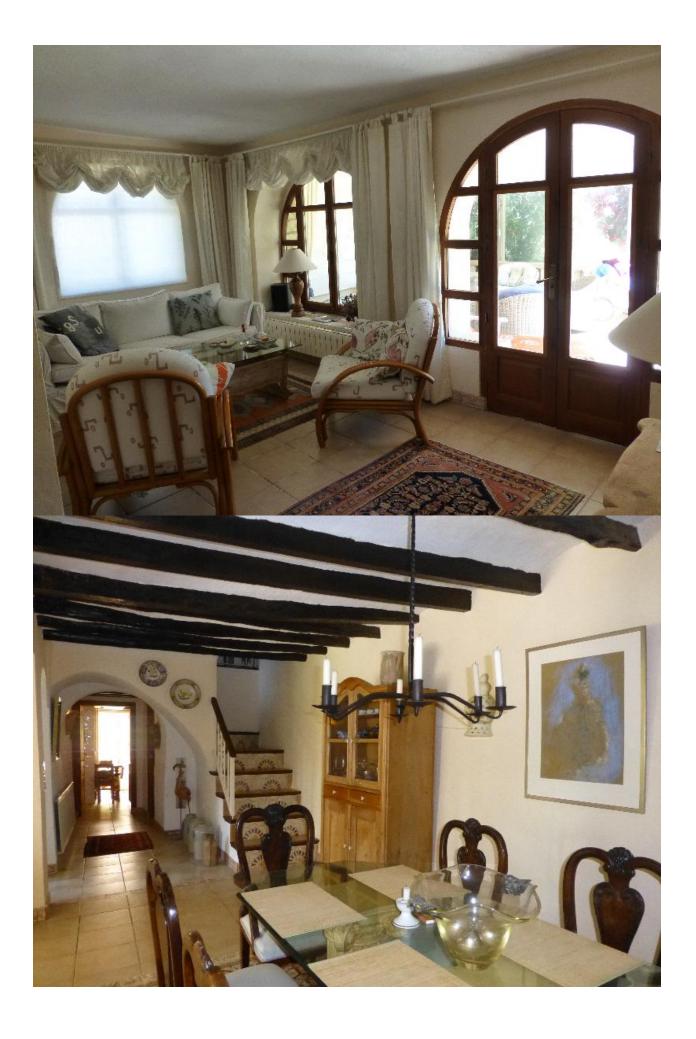

## **BESCHRIJVING**

Beautiful farm with 2 houses, each with C / C, A / C, fireplace and laundry. Old main house. Large rooms. 3 bedrooms. Chalet guests newly built, 120 m2 all on 1 floor, 2 bedrooms. Living room with kitchenette. Exotic garden with privacy. Pool 10 x 5, 50 m pond. 2 BBQ., 2 carpots. Seaview. Near the center.