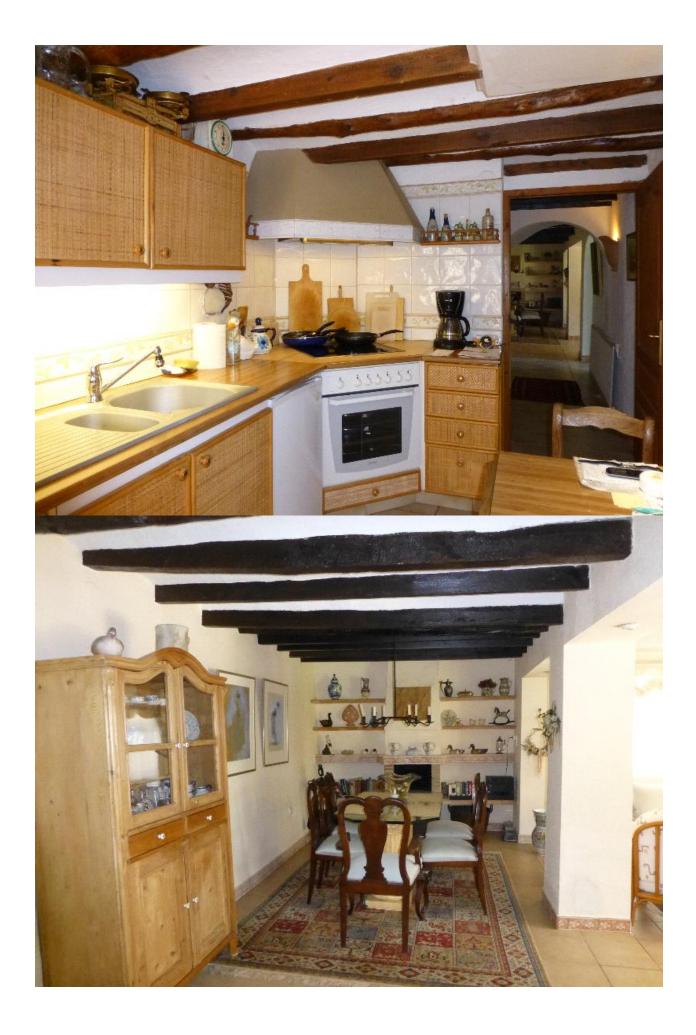

## **BESCHRIJVING**

Beautiful farm with 2 houses, each with C / C, A / C, fireplace and laundry. Old main house. Large rooms. 3 bedrooms. Chalet guests newly built, 120 m2 all on 1 floor, 2 bedrooms. Living room with kitchenette. Exotic garden with privacy. Pool 10 x 5, 50 m pond. 2 BBQ., 2 carpots. Seaview. Near the center.