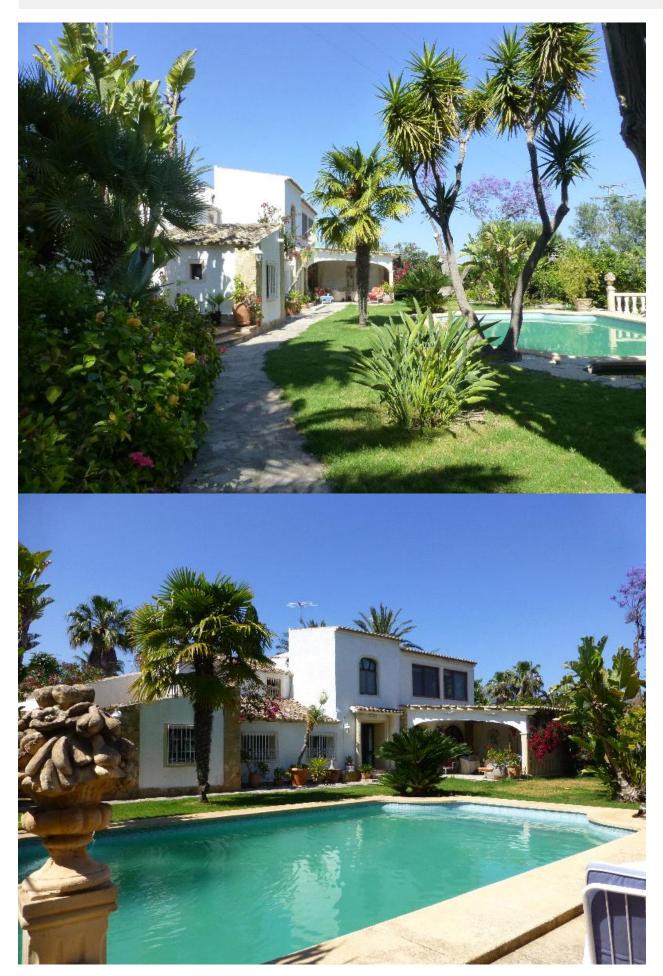

## **BESCHRIJVING**

Beautiful farm with 2 houses, each with C / C, A / C, fireplace and laundry. Old main house. Large rooms. 3 bedrooms. Chalet guests newly built, 120 m2 all on 1 floor, 2 bedrooms. Living room with kitchenette. Exotic garden with privacy. Pool 10 x 5, 50 m pond. 2 BBQ., 2 carpots. Seaview. Near the center.