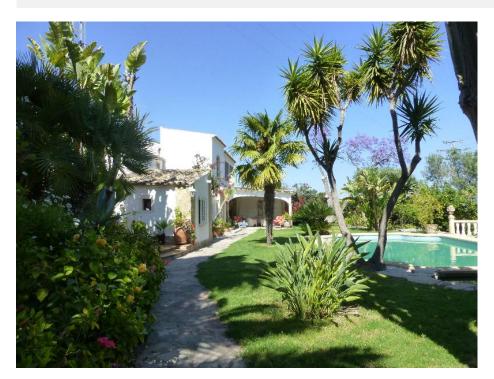

## **BESCHRIJVING**

Beautiful farm with 2 houses, each with C / C, A / C, fireplace and laundry. Old main house. Large rooms. 3 bedrooms. Chalet guests newly built, 120 m2 all on 1 floor, 2 bedrooms. Living room with kitchenette. Exotic garden with privacy. Pool 10 x 5, 50 m pond. 2 BBQ., 2 carpots. Seaview. Near the center.