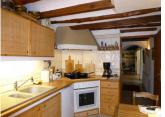

## **BESCHRIJVING**

Beautiful farm with 2 houses, each with C / C, A / C, fireplace and laundry. Old main house. Large rooms. 3 bedrooms. Chalet guests newly built, 120 m2 all on 1 floor, 2 bedrooms. Living room with kitchenette. Exotic garden with privacy. Pool 10 x 5, 50 m pond. 2 BBQ., 2 carpots. Seaview. Near the center.