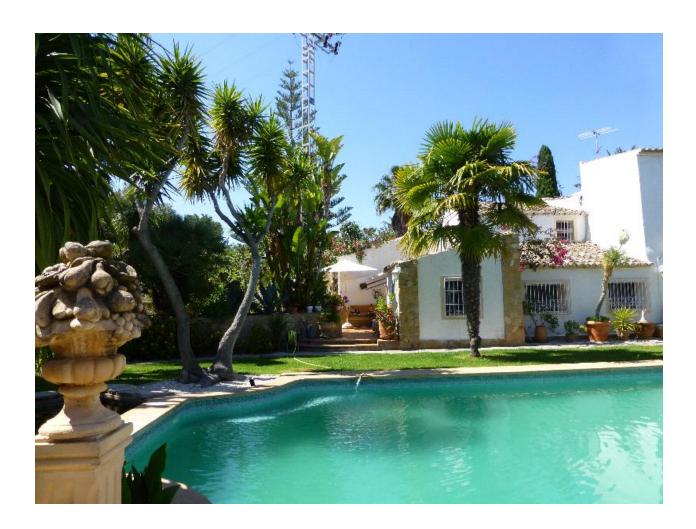

## **BESCHRIJVING**

Beautiful farm with 2 houses, each with C / C, A / C, fireplace and laundry. Old main house. Large rooms. 3 bedrooms. Chalet guests newly built, 120 m2 all on 1 floor, 2 bedrooms. Living room with kitchenette. Exotic garden with privacy. Pool 10 x 5, 50 m pond. 2 BBQ., 2 carpots. Seaview. Near the center.