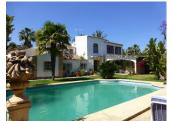

## **BESCHRIJVING**

Beautiful farm with 2 houses, each with C / C, A / C, fireplace and laundry. Old main house. Large rooms. 3 bedrooms. Chalet guests newly built, 120 m2 all on 1 floor, 2 bedrooms. Living room with kitchenette. Exotic garden with privacy. Pool 10 x 5, 50 m pond. 2 BBQ., 2 carpots. Seaview. Near the center.